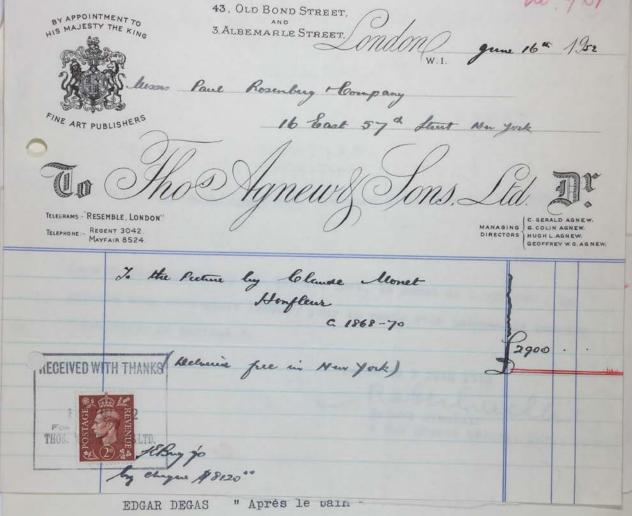

----------|
| Paul Rosenberg | II. H. 27      |
|                |                |

DR. WALTER FEILCHENFELDT · KUNSTHANDEL IN ZÜRICH

All communications

ROSENBERG & HELFT LTP to:

MAYFAIR 0682. 109 Marlborough Road, 31, BRUTON STREET,

LONDON, W. I.

TELEGRAPHIC ADDRESS: ROSENELFT, WESDO, LONDON. Richmond. Surrey.

DIRECTORS:
PAUL ROSENBERG.
WHOM WHOM PAUL
JACQUES HELFT.
WHALE BER TREM.

18th June, 1952.

Messrs Paul Rosenberg & Co., 16, East 57th Street, New York City, New York, U.S.A.

An Oil Painting by P. PICASSO -

"L'Homme Gris" - in wood frame.

U.S. \$ 980:00.

JEP

Recei tent
in Log tent
U. 12 100.
by drecei tent
Co., New York.

for Rosenberg & Helft, Ltd.,

Seeretary.

19. 6. 1952.

The Museum of Modern Art Archives, NY

Collection:

Series.Folder:

Paul Rosen berg

II. H. 27



Etude au pastel et fusain

39 x 33 cm

Atelier Degas (lère vente No.237)
Lit: Lemoisne, Degas No. 1232

\$ 4'000.--

Je vous accuse reception de vos deux chèques g 7500.- et g 4000.- en complet règlement des deux objets.

lote, theyeras

|                                       | Collection:    | Series.Folder: |
|---------------------------------------|----------------|----------------|
| The Museum of Modern Art Archives, NY | Paul Rosenberg | II. H. 27      |

---- WILLIGHTER AND THE THE THE

no 960

Reçu de Paul ROSENBERG anu Co, New York, la somme de 1.500.000 ( un million cinq cent mille francs) pour la vente d'un tableau de Bonnard " Compotier de cerises ".

Paris le 5 Juin 1952

Robert Sinclair
4 Rue Ernest Hébert, Paris loème

Toile, 81 x 65 cm

Atelier Degas (lère vente No.38)