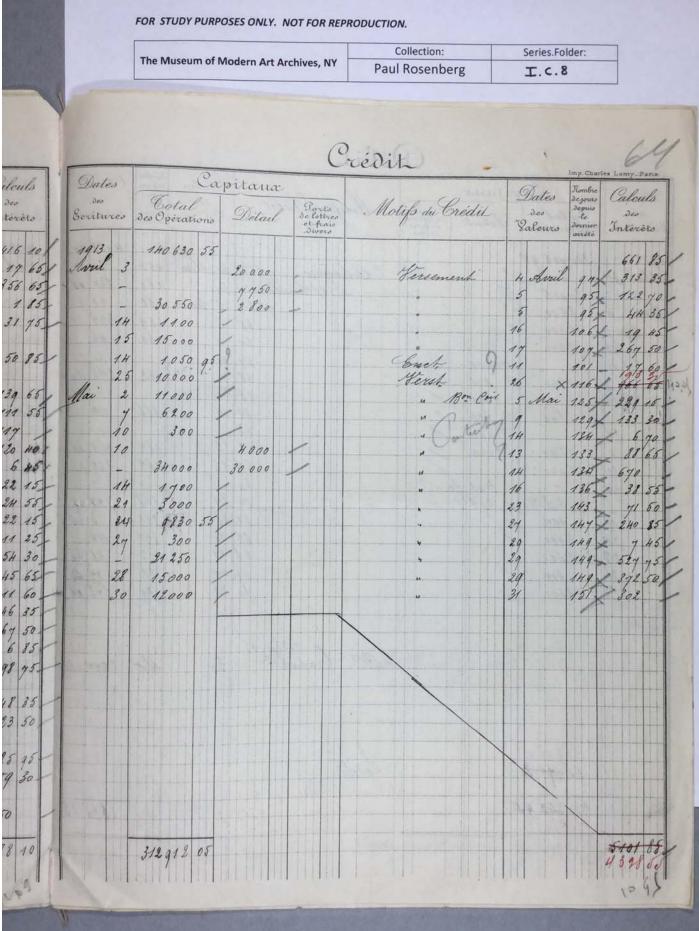

FOR STUDY PURPOSES ONLY. NOT FOR REPRODUCTION. Collection: Series.Folder: The Museum of Modern Art Archives, NY Paul Rosenberg I.C.8 vier 1918. CRÉDI CR 75 examplaire, Lopay 75 id. Hollande ZU BALE - GENÈVE BALE · GLARIS - LUG GLA 400 id papier or olinaise Caul 8,000 grane, HORE KREUZLINGEN KREUZ Capit Frs. Adress 25 Johou à looper 2500 75 Holland à 50ft 3500 400 orolinairà f. 95 10,000 (Stisse) Vente 16.300 Volume in Su rairin signature, 2 Scent de hant un 16/2. S.E. deren Er Commerz- und Disconto-Bank. Depositen-Casse J. Gester i. V. Cheel two oaches.