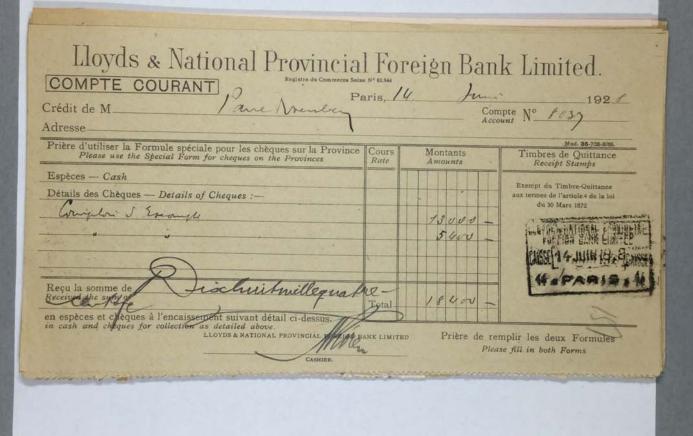

|                                       | Collection:    | Series.Folder: |
|---------------------------------------|----------------|----------------|
| The Museum of Modern Art Archives, NY | Paul Rosenberg | I.C.8          |