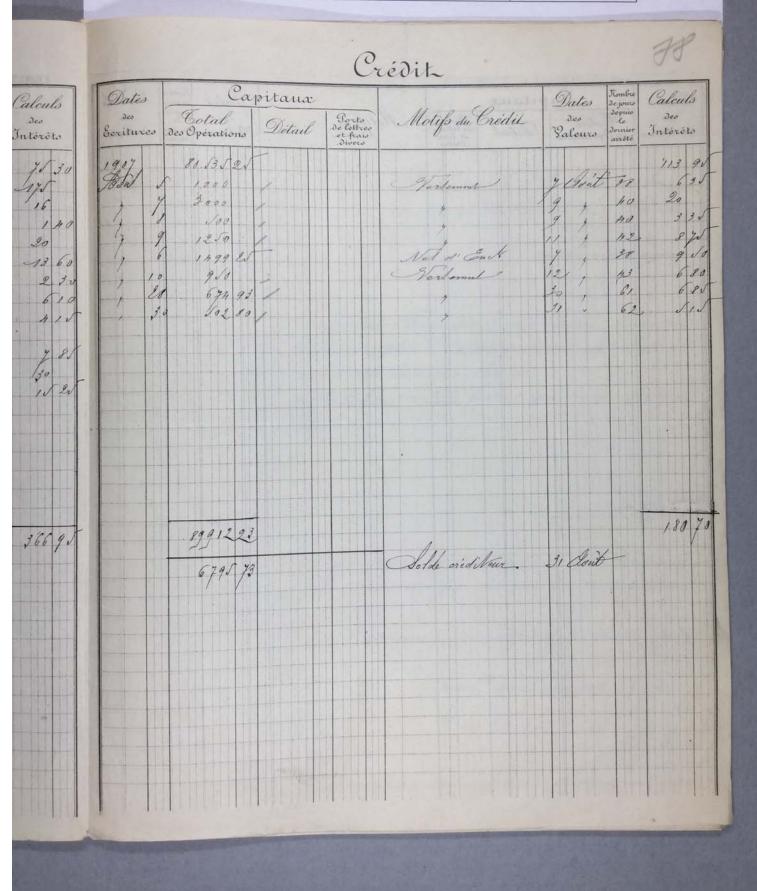

FOR STUDY PURPOSES ONLY. NOT FOR REPRODUCTION. Collection: Series.Folder: The Museum of Modern Art Archives, NY Paul Rosenberg I.C.8 vier 1918. CRÉDI CR 75 examplaire, Lopay 75 id. Hollande ZU BALE - GENÈVE BALE · GLARIS - LUG GLA 400 id papier or olinaise Caul 8,000 grane, HORE KREUZLINGEN KREUZ Capit Frs. Adress 25 Johou à looper 2500 75 Holland à 50ft 3500 400 orolinairà f. 95 10,000 (Stisse) Vente 16.300 Volume in Su rairin signature, 2 Scent de hant un 16/2. S.E. deren Er Commerz- und Disconto-Bank. Depositen-Casse J. Gester i. V. Cheel two oaches.