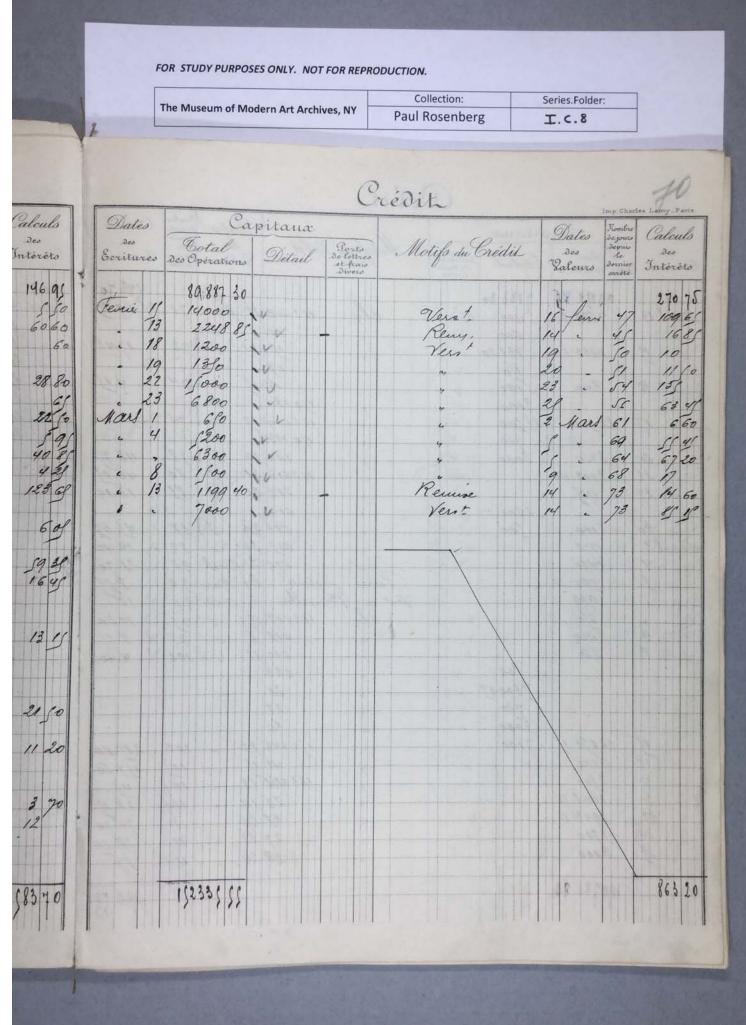

FOR STUDY PURPOSES ONLY. NOT FOR REPRODUCTION. Collection: Series.Folder: The Museum of Modern Art Archives, NY Paul Rosenberg I.C.8 vier 1918. CRÉDI CR 75 examplaire, Lopay 75 id. Hollande ZU BALE - GENÈVE BALE · GLARIS - LUG GLA 400 id papier or olinaise Caul 8,000 grane, HORE KREUZLINGEN KREUZ Capit Frs. Adress 25 Johou à looper 2500 75 Holland à 50ft 3500 400 orolinairà f. 95 10,000 (Stisse) Vente 16.300 Volume in Su rairin signature, 2 Scent de hant un 16/2. S.E. deren Er Commerz- und Disconto-Bank. Depositen-Casse J. Gester i. V. Cheel two oaches.