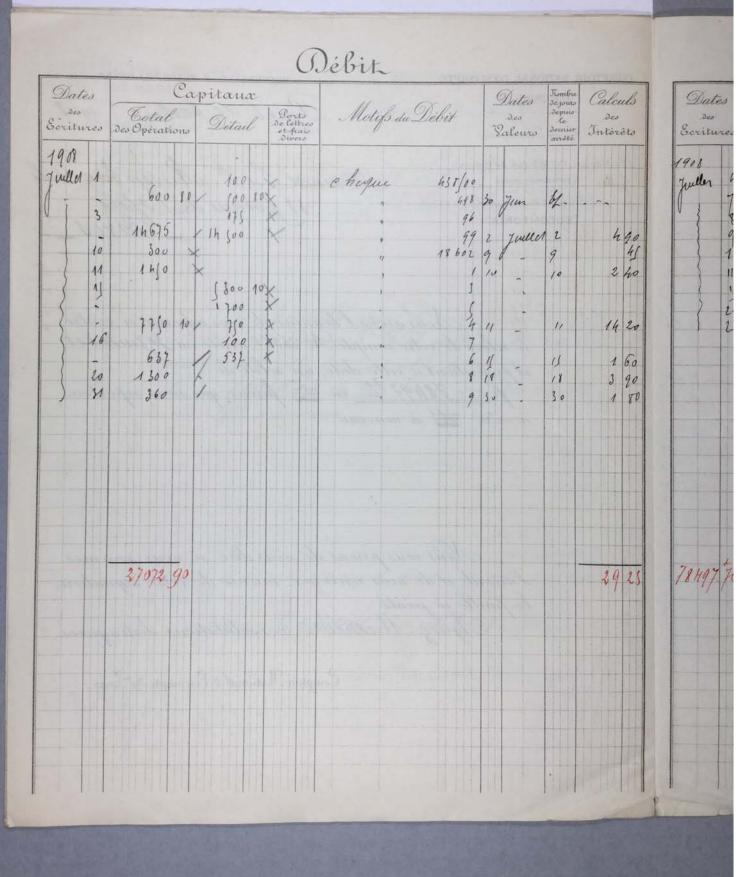

FOR STUDY PURPOSES ONLY. NOT FOR REPRODUCTION. Collection: Series.Folder: The Museum of Modern Art Archives, NY Paul Rosenberg I.C.8 vier 1918. CRÉDI CR 75 examplaire, Lopay 75 id. Hollande ZU BALE - GENÈVE BALE · GLARIS - LUG GLA 400 id papier or olinaise Caul 8,000 grane, HORE KREUZLINGEN KREUZ Capit Frs. Adress 25 Johou à looper 2500 75 Holland à 50ft 3500 400 orolinairà f. 95 10,000 (Stisse) Vente 16.300 Volume in Su rairin signature, 2 Scent de hant un 16/2. S.E. deren Er Commerz- und Disconto-Bank. Depositen-Casse J. Gester i. V. Cheel two oaches.