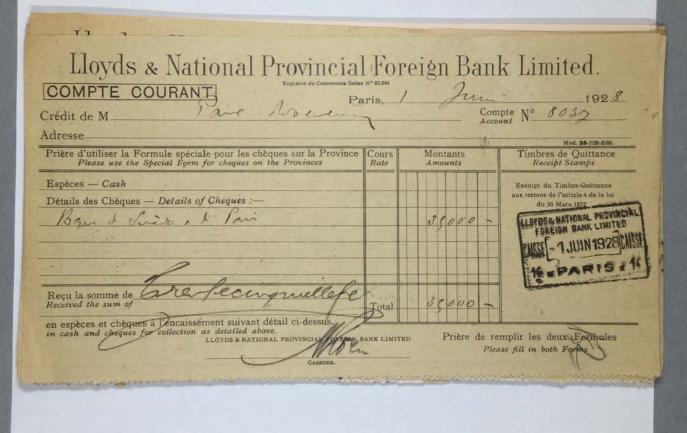

|                                       | Collection:    | Series.Folder: |
|---------------------------------------|----------------|----------------|
| The Museum of Modern Art Archives, NY | Paul Rosenberg | I.C.8          |