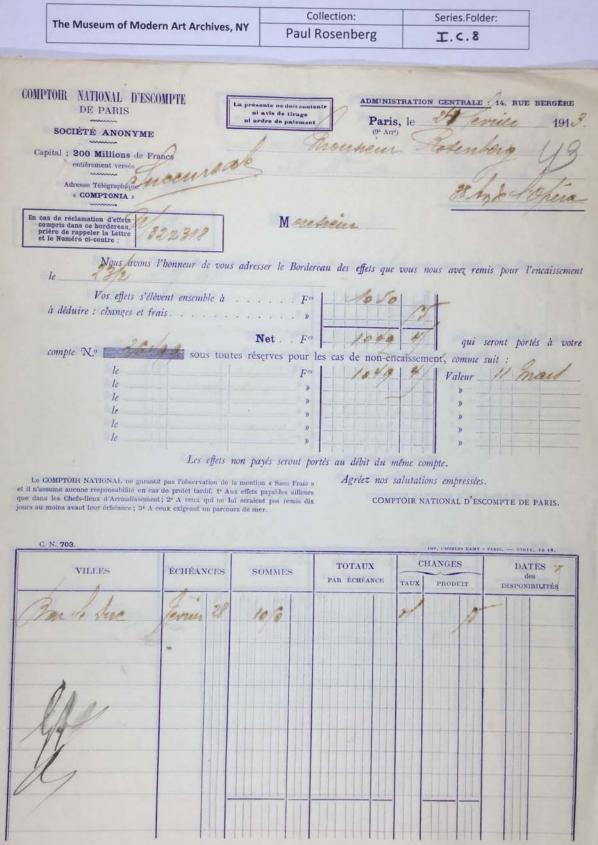

FOR STUDY PURPOSES ONLY. NOT FOR REPRODUCTION. Collection: Series.Folder: The Museum of Modern Art Archives, NY Paul Rosenberg I.C.8 vier 1918. CRÉDI CR 75 examplaire, Lopay 75 id. Hollande ZU BALE - GENÈVE BALE · GLARIS - LUG GLA 400 id papier or olinaise Caul 8,000 grane, HORE KREUZLINGEN KREUZ Capit Frs. Adress 25 Johou à looper 2500 75 Holland à 50ft 3500 400 orolinairà f. 95 10,000 (Stisse) Vente 16.300 Volume in Su rairin signature, 2 Scent de hant un 16/2. S.E. deren Er Commerz- und Disconto-Bank. Depositen-Casse J. Gester i. V. Cheel two oaches.

|       |                                                            | Collection                    |                             |     |
|-------|------------------------------------------------------------|-------------------------------|-----------------------------|-----|
|       | The Museum of Modern Art Archives, NY                      | Collection:<br>Paul Rosenberg | Series.Folder:              |     |
| ~     |                                                            |                               | 4.4.0                       |     |
|       |                                                            |                               |                             |     |
| R     | CRÉDIT SUISSE                                              |                               |                             |     |
|       |                                                            | Zuri                          | ch, le 24. janvier 19       | 18. |
| BALE  | BALE - GENÈVE - ST-GALL - EUCERNE                          |                               |                             |     |
| GLA   | GLARIS - LUGANO - FRAUENFELD                               |                               |                             |     |
|       | Agences à                                                  | Monsieur Paul Rosen           | aberg                       |     |
| KREUZ | HORGEN - DERLIKON<br>KREUZLINGEN - ROMANSHORN - WEINFELDEN |                               |                             |     |
|       | Capital et Réserves                                        | 21, Rue de                    | la Boétie 21                |     |
| 1     | Frs. 100,000,000                                           |                               |                             |     |
|       | Adresse télégraphique :<br>CREDIT                          |                               |                             |     |
|       |                                                            |                               | Paris                       |     |
|       | M onsieu                                                   | r,                            |                             |     |
| 11    | Nous avons l'honneus                                       | r de vous remettre ci-joint   |                             |     |
| U     | d'ordre de )                                               |                               |                             |     |
| 3     | ) M                                                        | onsieur Sidney W. B           | rown, Baden, (Suiss         | e)  |
| 1     | et pour compte de )                                        |                               |                             |     |
|       |                                                            |                               |                             |     |
| -     | Fr.15,000 cl                                               | neque s/ Paris                |                             |     |
|       |                                                            | 1                             |                             |     |
|       | ,                                                          | /                             |                             |     |
|       | dont veuillez nous accuser                                 | réception, en nous retourna   | nt, muni de votre signature | 9   |
|       | le formulaire de récépissé                                 |                               |                             |     |
|       | Agréez, M <b>onsieur</b>                                   | , nos salutations empr        | essees.                     |     |
| 1     |                                                            | CRÉI                          | TSULSSE                     |     |
| Un.   | Recommandé                                                 | MAP                           | Matuda                      | 70  |
| rte   |                                                            | - chi                         | 1                           | A.  |
| min   |                                                            |                               |                             | 00  |
|       |                                                            |                               |                             |     |
| A     | deren Empfang Sie uns bestätigen v                         | vollen                        |                             |     |
|       | ucren Emplang Sie uns bestaugen v                          | vonen.                        |                             |     |
|       |                                                            | Н                             | ochachtend                  |     |
|       |                                                            | -                             |                             |     |
|       |                                                            | Commerz- u                    | nd Disconto-Bar             | nk. |
|       |                                                            |                               | siten-Casse J               | ~   |
|       |                                                            | m .                           |                             | /   |
|       |                                                            | Gester                        | Im                          |     |
|       |                                                            | State 1                       | //                          |     |
|       |                                                            | C                             |                             |     |
|       |                                                            |                               |                             |     |

1 Cleel 1 but.

Collection: Series.Folder: The Museum of Modern Art Archives, NY Paul Rosenberg I.C.8 Hgar Zurich, le 14 février 1911. Monsieur Paul Rosenberg CRÉDIT SUISSE ZURICH BALE - GENÈVE - ST-GALL - LUCERNE GLARIS - LUGANO - FRAUENFELD HORGEN - OERLIKON KREUZLINGEN - ROMANSHORN - WEINFELDEN Rue de la Boetie Capital et Réserves Frs. 100,000,000 Adresse télégraphique : CREDIT Mousieur Nous avons l'honneur de vous remettre ci-joint d'ordre de à Baden & Thisse et pour compte de la Baden In. 10000, - ch dont veuillez nous accuser réception, en nous retournant, muni de votre signature, le formulaire de récépissé ci-annexé. Agréez, M Ousieur, nos salutations empressées. CRÉDIT SUTSSE commande deren Empfang Sie uns bestätigen wollen.