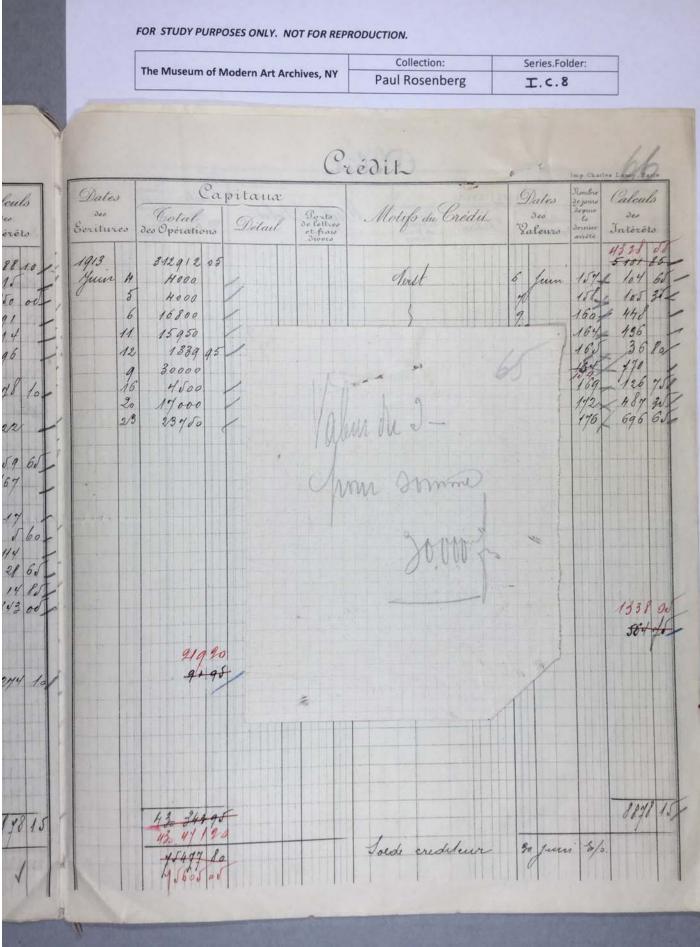

FOR STUDY PURPOSES ONLY. NOT FOR REPRODUCTION. Collection: Series.Folder: The Museum of Modern Art Archives, NY Paul Rosenberg I.C.8 vier 1918. CRÉDI CR 75 examplaire, Lopay 75 id. Hollande ZU BALE - GENÈVE BALE · GLARIS - LUG GLA 400 id papier or olinaise Caul 8,000 grane, HORE KREUZLINGEN KREUZ Capit Frs. Adress 25 Johou à looper 2500 75 Holland à 50ft 3500 400 orolinairà f. 95 10,000 (Stisse) Vente 16.300 Volume in Su rairin signature, 2 Scent de hant un 16/2. S.E. deren Er Commerz- und Disconto-Bank. Depositen-Casse J. Gester i. V. Cheel two oaches.