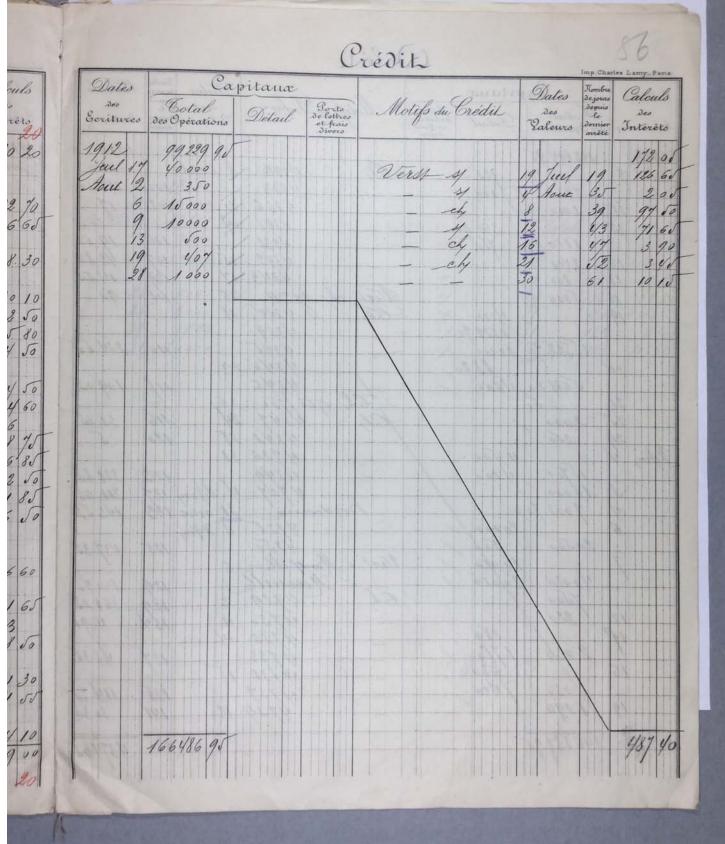

FOR STUDY PURPOSES ONLY. NOT FOR REPRODUCTION. Collection: Series.Folder: The Museum of Modern Art Archives, NY Paul Rosenberg I.C.8 vier 1918. CRÉDI CR 75 examplaire, Lopay 75 id. Hollande ZU BALE - GENÈVE BALE · GLARIS - LUG GLA 400 id papier or olinaise Caul 8,000 grane, HORE KREUZLINGEN KREUZ Capit Frs. Adress 25 Johou à looper 2500 75 Holland à 50ft 3500 400 orolinairà f. 95 10,000 (Stisse) Vente 16.300 Volume in Su rairin signature, 2 Scent de hant un 16/2. S.E. deren Er Commerz- und Disconto-Bank. Depositen-Casse J. Gester i. V. Cheel two oaches.