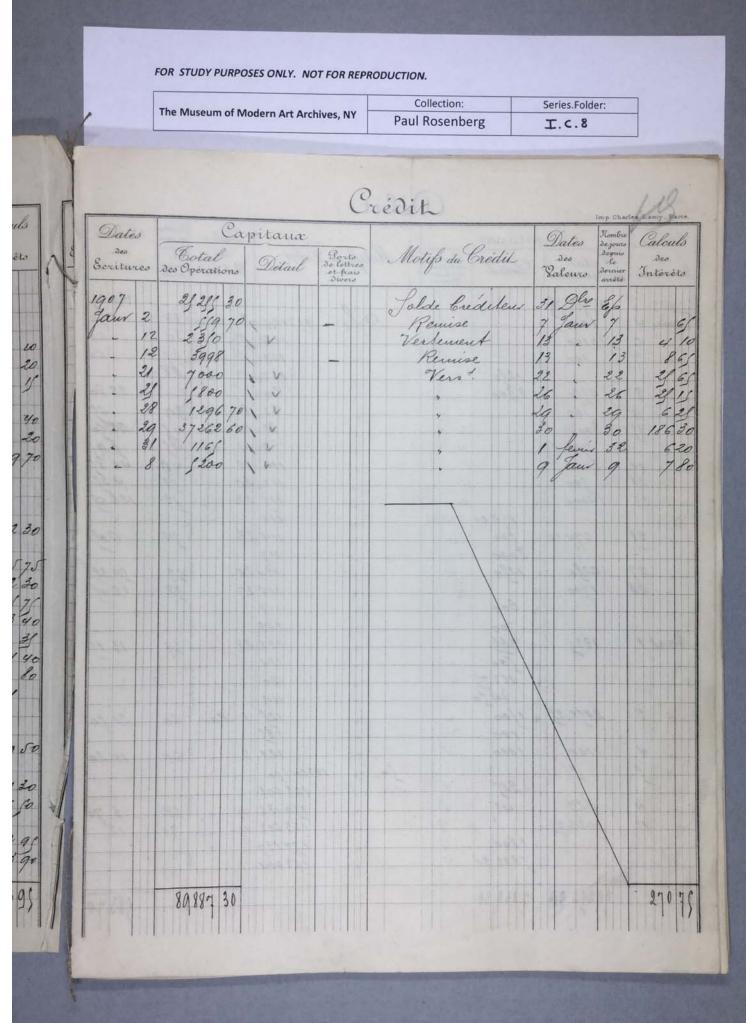

FOR STUDY PURPOSES ONLY. NOT FOR REPRODUCTION. Collection: Series.Folder: The Museum of Modern Art Archives, NY Paul Rosenberg I.C.8 vier 1918. CRÉDI CR 75 examplaire, Lopay 75 id. Hollande ZU BALE - GENÈVE BALE · GLARIS - LUG GLA 400 id papier or olinaise Caul 8,000 grane, HORE KREUZLINGEN KREUZ Capit Frs. Adress 25 Johou à looper 2500 75 Holland à 50ft 3500 400 orolinairà f. 95 10,000 (Stisse) Vente 16.300 Volume in Su rairin signature, 2 Scent de hant un 16/2. S.E. deren Er Commerz- und Disconto-Bank. Depositen-Casse J. Gester i. V. Cheel two oaches.