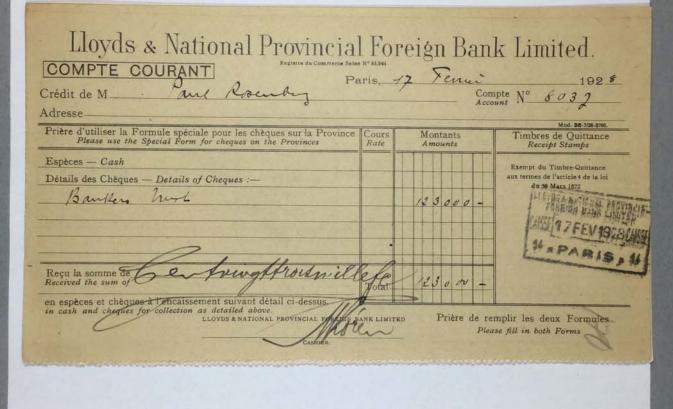

|                                       | Collection:    | Series.Folder: |
|---------------------------------------|----------------|----------------|
| The Museum of Modern Art Archives, NY | Paul Rosenberg | I.C.8          |