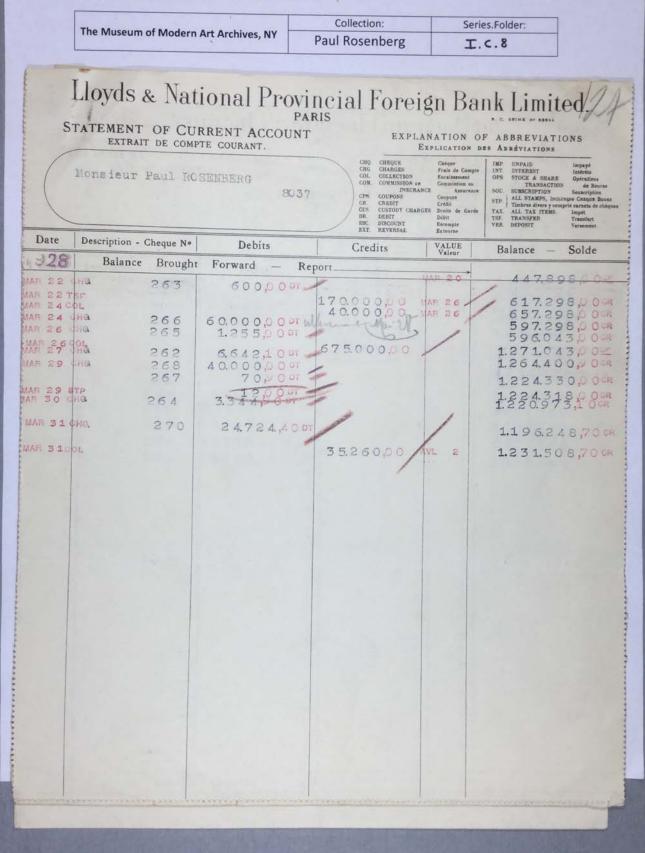

|                 | 260       | 15.218,004        | T              |                 | 472.3      | 52,500R              |
| 19 01     | a               | 258       | 16.000,004        | T              |                 |            | 53,50 CR             |
| 20 01     |                 | 53        |                   |                |                 | 400,0      | 0 0 10 0 0 K         |
|           |                 | 261       | 7.955,000         | -              |                 | 4 4 7.8    | 98,200               |
| HEET      |                 |           |                   |                |                 |            |                      |
| SERIAL No |                 |           |                   |                |                 |            |                      |



The Museum of Modern Art Archives, NY

Collection: Paul Rosenberg

Series.Folder:

I.C.8

| (                     | Mon                    | sieur       | Paul R                   | RRENT A<br>PTE COURAN<br>OSENBERG<br>a Boetie | i, 80                               | 8. Br. | CHEQUE<br>CHARGES<br>COLLECTION<br>COMMISSION OR<br>INSURANC<br>COUPONS<br>CREDIT<br>CUSTODY CHARGI<br>DEBIT<br>DISCOUNT | Cheque<br>Frais de Compte<br>Ronaissensen<br>Commission ou<br>Commission ou<br>Compons<br>Crédit<br>Es Droits de Garde<br>Debis<br>Racompte |                                                              | Impayé<br>Intérêta<br>Opérations        |
|-----------------------|------------------------|-------------|--------------------------|-----------------------------------------------|------------