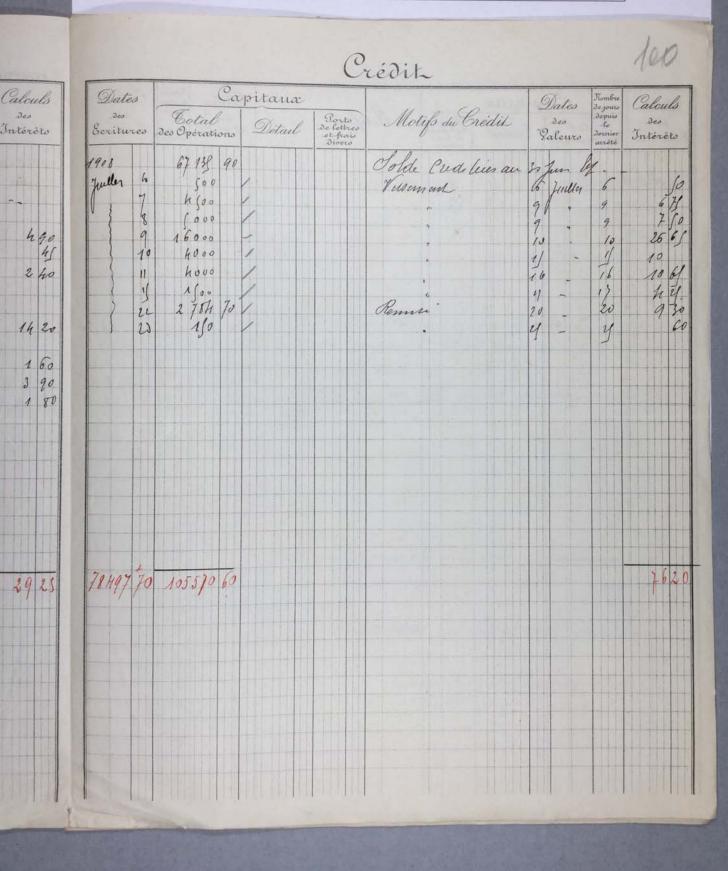

FOR STUDY PURPOSES ONLY. NOT FOR REPRODUCTION. Collection: Series.Folder: The Museum of Modern Art Archives, NY Paul Rosenberg I.C.8 vier 1918. CRÉDI CR 75 examplaire, Lopay 75 id. Hollande ZU BALE - GENÈVE BALE · GLARIS - LUG GLA 400 id papier or olinaise Caul 8,000 grane, HORE KREUZLINGEN KREUZ Capit Frs. Adress 25 Johou à looper 2500 75 Holland à 50ft 3500 400 orolinairà f. 95 10,000 (Stisse) Vente 16.300 Volume in Su rairin signature, 2 Scent de hant un 16/2. S.E. deren Er Commerz- und Disconto-Bank. Depositen-Casse J. Gester i. V. Cheel two oaches.