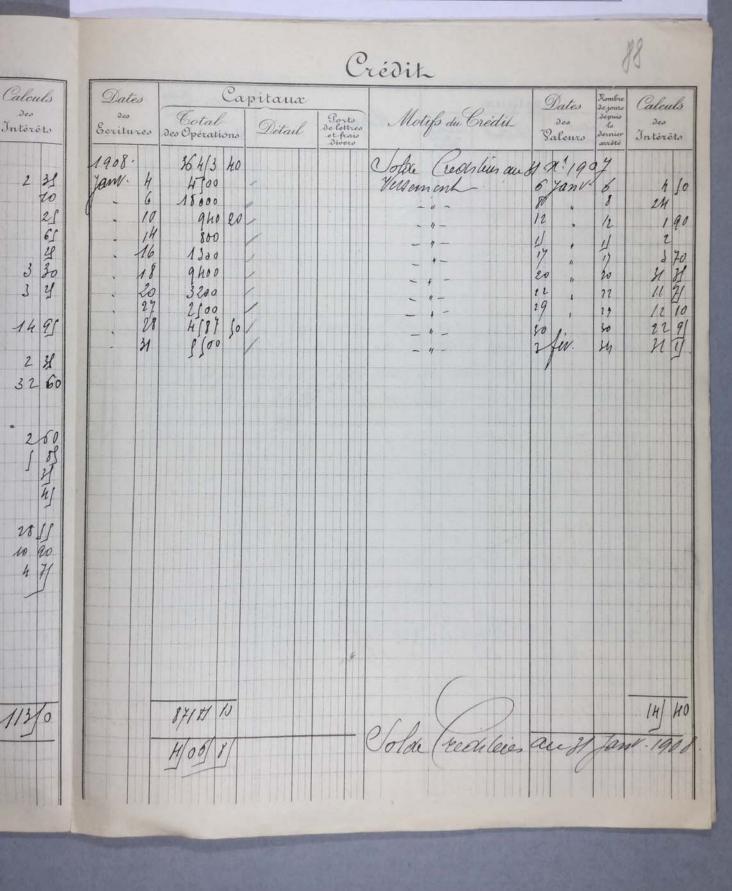

| Vola       |                                                                                                                                                                                                                                                                                    |                                          |                        |                                                                                  | 113                    | 10                  |

200 Boritures 1908 -1908 -10 - 10 - 14 - 16 - 18 - 29 - 27 - 28 - 31

Lates

|                                       | Collection:    | Series.Folder: |
|---------------------------------------|----------------|----------------|
| The Museum of Modern Art Archives, NY | Paul Rosenberg | I.C.8          |



|                                       | Collection:    | Series.Folder: |
|---------------------------------------|----------------|----------------|
| The Museum of Modern Art Archives, NY | Paul Rosenberg | I.C.8          |

SUCCURSALE. 2. PLACE DE L'OPÈRA COMPTOIR NATIONAL D'ESCOMPTE DE PARIS Pariste 9 Mars Tociete Anonyme Merieur LIP. Rosenbergils 38 Avenue au & Pherie Pares\_ Capital: 150 Millions de francs ENTIEREMENT VERSES Adresse Télégraphique SUCOMTONIA Nous avons l'honneur de vous adresser ci-contre, le relevé de votre compte N. 26/68 arrêté au 29 Feltier 1908 et présentant à cette date, un solde de : fr<u>644/2<sup>25</sup></u> en <sup>votre</sup> faveur, que nous reportons à votre midit à nouveau. Nous vous prions de nous dire si nous sommes d'accord, et de nous renvoyer,