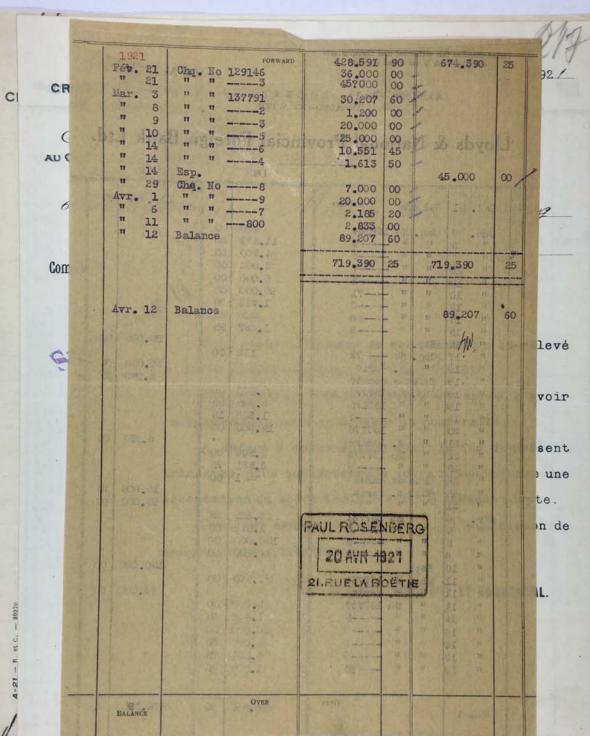

| " 19 " " 90 J                                                                                                   | .500 00                                                                                                        |                                       |
|       | OVER                                                                                                            | 3.5 9I 90 674                                                                                                  | 390 25                                |

....

С

|                                       | Collection:    | Series.Folder: |  |
|---------------------------------------|----------------|----------------|--|
| The Museum of Modern Art Archives, NY | Paul Rosenberg | I.C.8          |  |



|                                       | Collection:    | Series.Folder: |  |
|---------------------------------------|----------------|----------------|--|
| The Museum of Modern Art Archives, NY | Paul Rosenberg | I.C.8          |  |

Credit Générale CREDIT INDUSTRIEL

CI

AU CAPITAL DE 100 Multi 010

Mousius Saul Rosenberg

Paris, le 1er Jauvis 192.

Compte Nº 13. 594 SUCCORSALE

66 Rue de las

Nous avons l'honneur de vous remettre le relevé de votre compte réglé au 31 décembre 1920

Vous voudrez bien l'examiner et, après l'avoir reconnu exact, nous en accuser la conformité.

A défaut d'observations avant la fin du présent trimestre, nous considérerons votre silence comme une acceptation du solde indiqué sur le présent compte.

Veuillez agréer, Moulieur, l'expression de nos sentiment