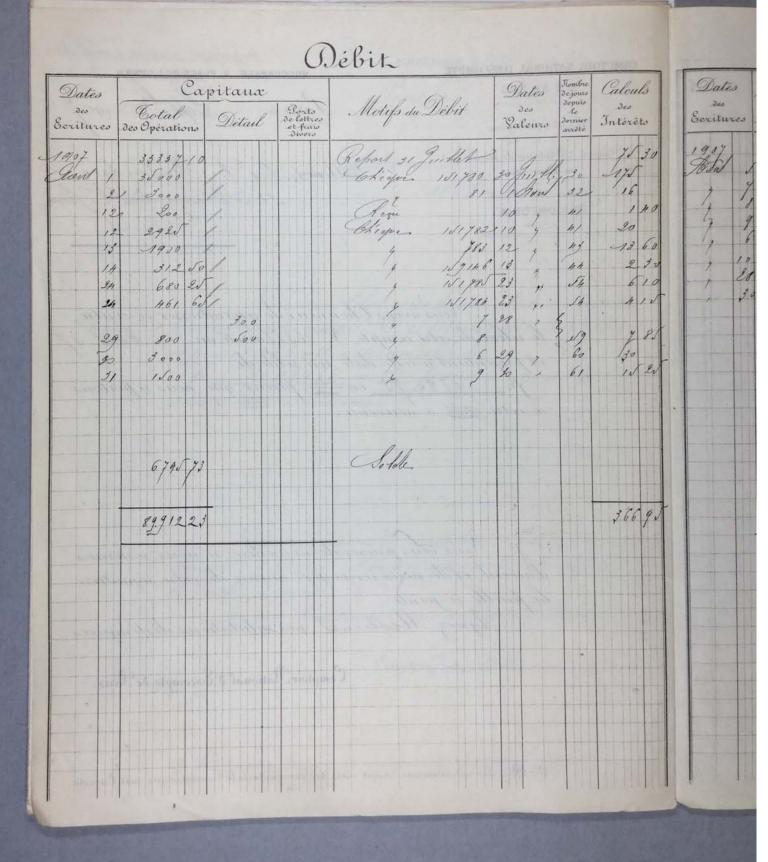

FOR STUDY PURPOSES ONLY. NOT FOR REPRODUCTION. Collection: Series.Folder: The Museum of Modern Art Archives, NY Paul Rosenberg I.C.8 vier 1918. CRÉDI CR 75 examplaire, Lopay 75 id. Hollande ZU BALE - GENÈVE BALE · GLARIS - LUG GLA 400 id papier or olinaise Caul 8,000 grane, HORE KREUZLINGEN KREUZ Capit Frs. Adress 25 Johou à looper 2500 75 Holland à 50ft 3500 400 orolinairà f. 95 10,000 (Stisse) Vente 16.300 Volume in Su rairin signature, 2 Scent de hant un 16/2. S.E. deren Er Commerz- und Disconto-Bank. Depositen-Casse J. Gester i. V. Cheel two oaches.