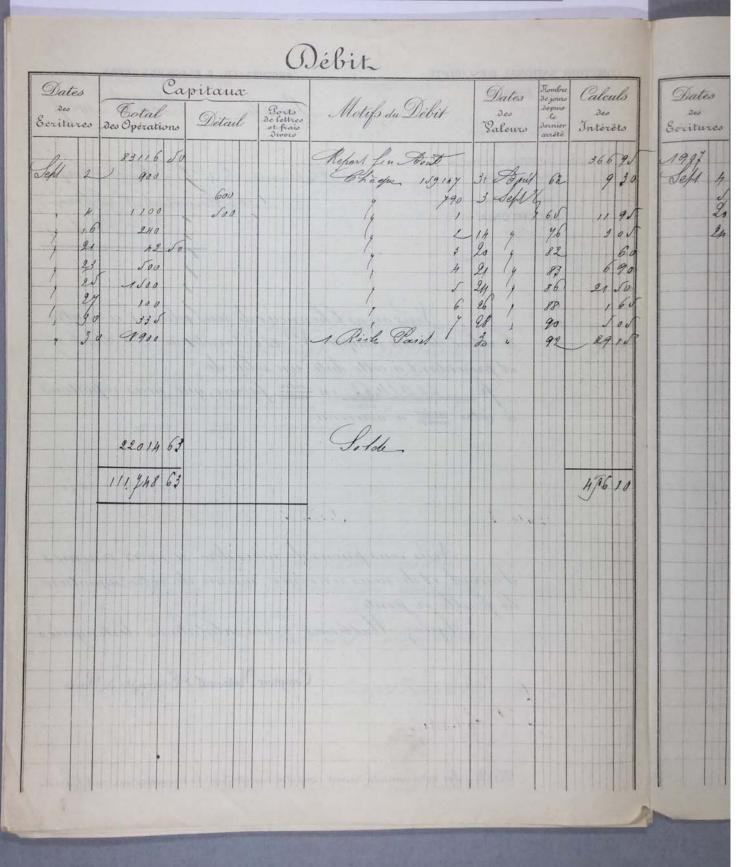

FOR STUDY PURPOSES ONLY. NOT FOR REPRODUCTION. Collection: Series.Folder: The Museum of Modern Art Archives, NY Paul Rosenberg I.C.8 vier 1918. CRÉDI CR 75 examplaire, Lopay 75 id. Hollande ZU BALE - GENÈVE BALE · GLARIS - LUG GLA 400 id papier or olinaise Caul 8,000 grane, HORE KREUZLINGEN KREUZ Capit Frs. Adress 25 Johou à looper 2500 75 Holland à 50ft 3500 400 orolinairà f. 95 10,000 (Stisse) Vente 16.300 Volume in Su rairin signature, 2 Scent de hant un 16/2. S.E. deren Er Commerz- und Disconto-Bank. Depositen-Casse J. Gester i. V. Cheel two oaches.