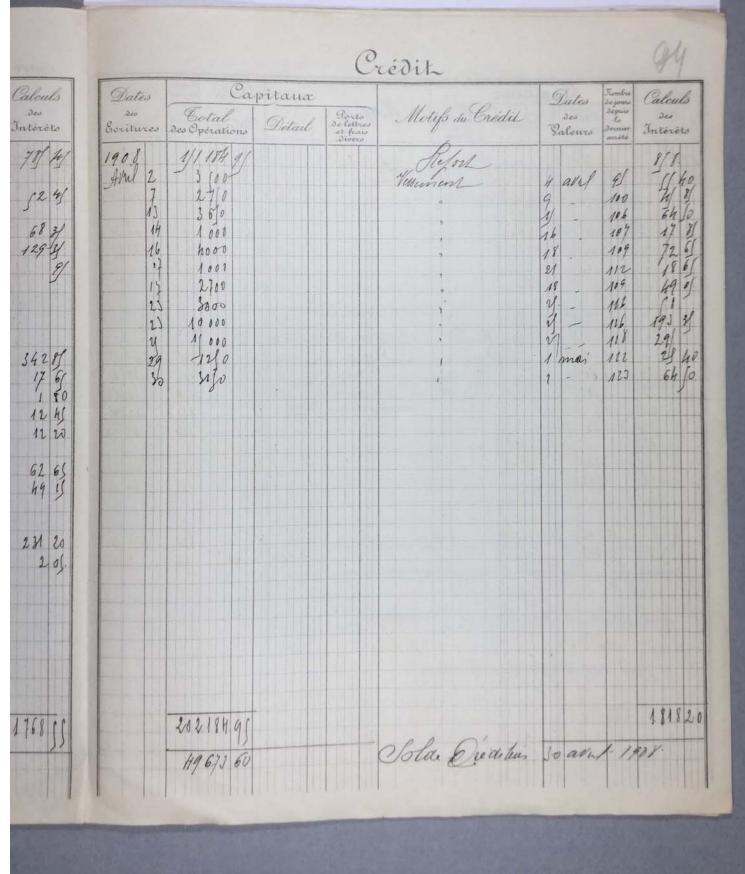

FOR STUDY PURPOSES ONLY. NOT FOR REPRODUCTION. Collection: Series.Folder: The Museum of Modern Art Archives, NY Paul Rosenberg I.C.8 vier 1918. CRÉDI CR 75 examplaire, Lopay 75 id. Hollande ZU BALE - GENÈVE BALE · GLARIS - LUG GLA 400 id papier or olinaise Caul 8,000 grane, HORE KREUZLINGEN KREUZ Capit Frs. Adress 25 Johou à looper 2500 75 Holland à 50ft 3500 400 orolinairà f. 95 10,000 (Stisse) Vente 16.300 Volume in Su rairin signature, 2 Scent de hant un 16/2. S.E. deren Er Commerz- und Disconto-Bank. Depositen-Casse J. Gester i. V. Cheel two oaches.