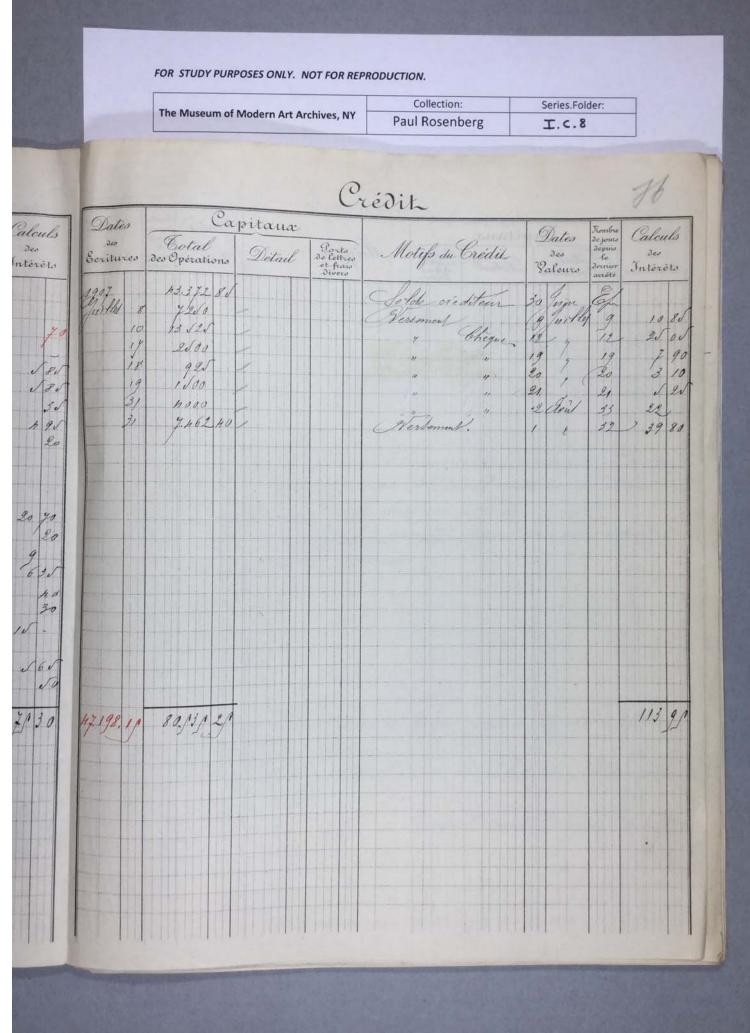

FOR STUDY PURPOSES ONLY. NOT FOR REPRODUCTION. Collection: Series.Folder: The Museum of Modern Art Archives, NY Paul Rosenberg I.C.8 vier 1918. CRÉDI CR 75 examplaire, Lopay 75 id. Hollande ZU BALE - GENÈVE BALE · GLARIS - LUG GLA 400 id papier or olinaise Caul 8,000 grane, HORE KREUZLINGEN KREUZ Capit Frs. Adress 25 Johou à looper 2500 75 Holland à 50ft 3500 400 orolinairà f. 95 10,000 (Stisse) Vente 16.300 Volume in Su rairin signature, 2 Scent de hant un 16/2. S.E. deren Er Commerz- und Disconto-Bank. Depositen-Casse J. Gester i. V. Cheel two oaches.