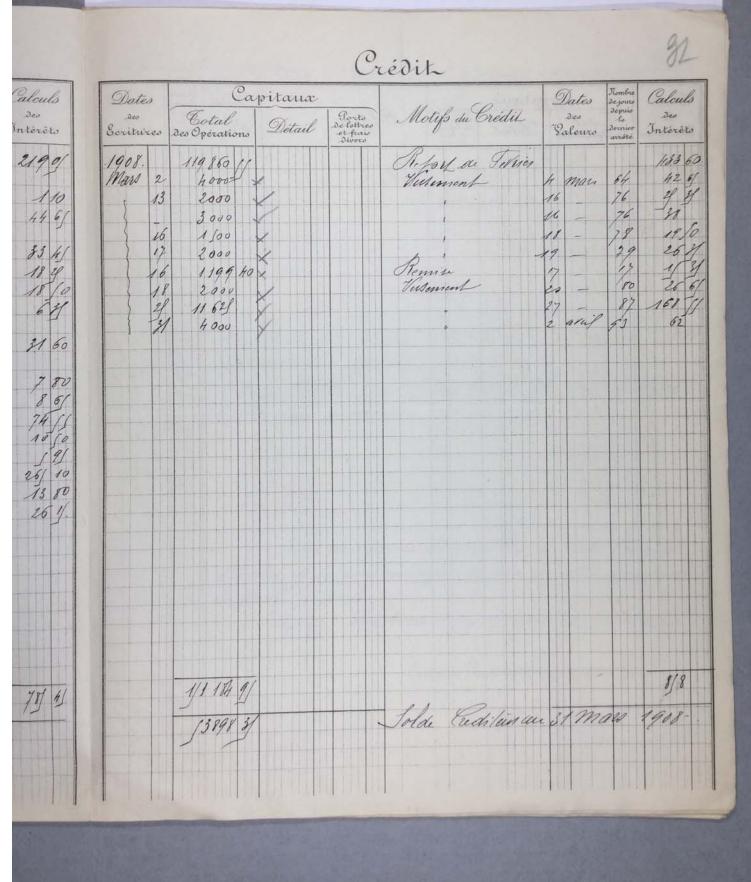

FOR STUDY PURPOSES ONLY. NOT FOR REPRODUCTION. Collection: Series.Folder: The Museum of Modern Art Archives, NY Paul Rosenberg I.C.8 vier 1918. CRÉDI CR 75 examplaire, Lopay 75 id. Hollande ZU BALE - GENÈVE BALE · GLARIS - LUG GLA 400 id papier or olinaise Caul 8,000 grane, HORE KREUZLINGEN KREUZ Capit Frs. Adress 25 Johou à looper 2500 75 Holland à 50ft 3500 400 orolinairà f. 95 10,000 (Stisse) Vente 16.300 Volume in Su rairin signature, 2 Scent de hant un 16/2. S.E. deren Er Commerz- und Disconto-Bank. Depositen-Casse J. Gester i. V. Cheel two oaches.