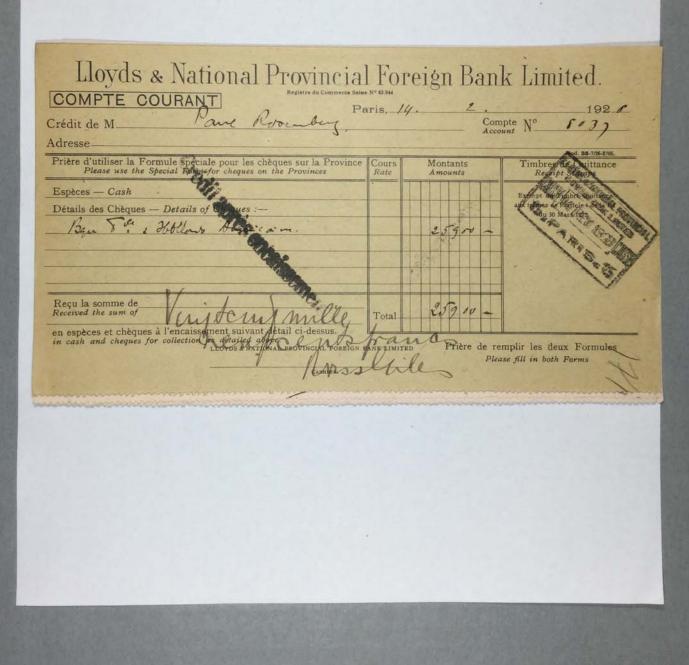

|                                       | Collection:    | Series.Folder: |
|---------------------------------------|----------------|----------------|
| The Museum of Modern Art Archives, NY | Paul Rosenberg | I.C.8          |