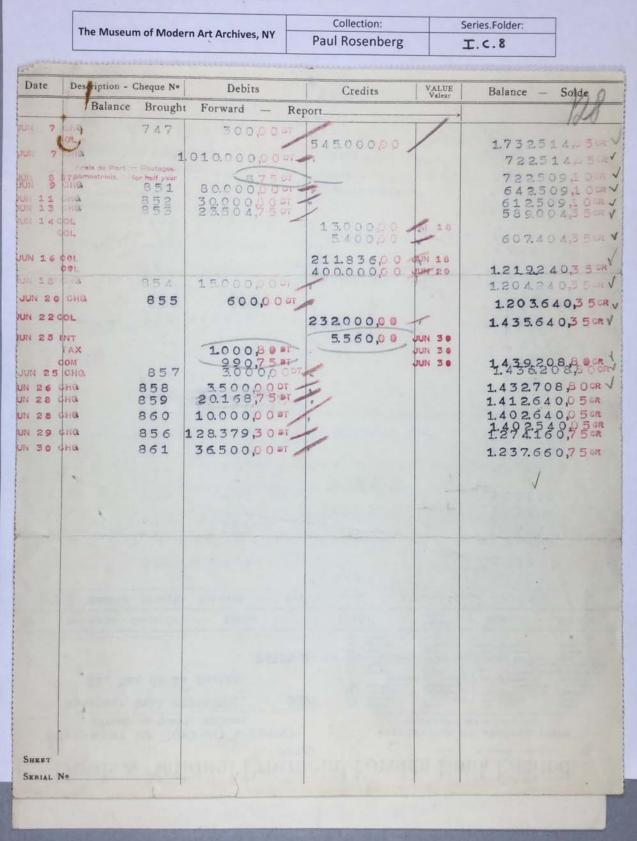

| 1.210.90                                                     | 56,250R                                 |
| 22001                 | ia.                    |             | 746                      | 1.970                                         | ,500                                | 90.213 | 3.0 0                                                                                                                    | -                                                                                                                                           | 1.296.18                                                     | 1050                                    |





| The Bauer of Ball and a second        | Collection:    | Series.Folder: |
|---------------------------------------|----------------|----------------|
| The Museum of Modern Art Archives, NY | Paul Rosenberg | I.C.8          |

SOCIÉTÉ GÉNÉRALE

CRÉDIT INDUSTRIEL ET COMMERCIAL Teléphone TRUDAINE 00.00 et Suivante Adresse Télégr CREDINT-PARIS Compte Courant postal PARIS Nº 4

PARIS, In A Churil GG. RUE DE LA VICTOIRE (12:)

SOCIÉTÉ ANONYME AU CAPITAL DE 100 MILLIONS Fondée en 1859

Reg Commerce Seine 35305

Mousieir tand Basenberg

Compte Nº 13594

Nous avons l'honneur de vous remettre le relevé de votre compte réglé au 31 Mus 1928 Vous voudrez bien l'examiner et, après l'avoir reconnu exact, nous en accuser la conformité. A défaut d'observations avant la fin du présent trimestre, nous c