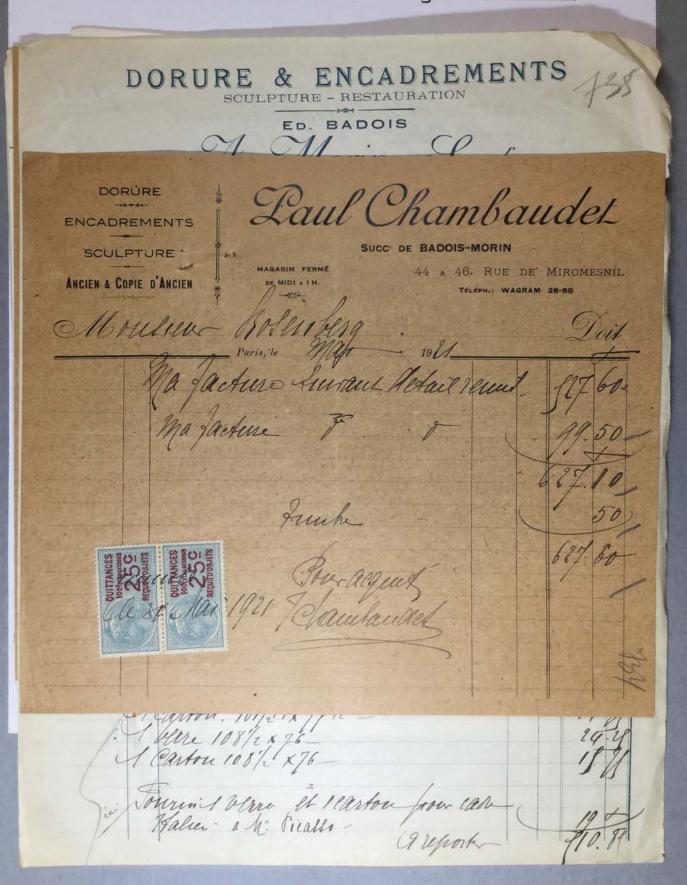

The Museum of Modern Art Archives, NY

Paul Rosenberg I.C.30.e

MAISON FONDÉE EN 1833