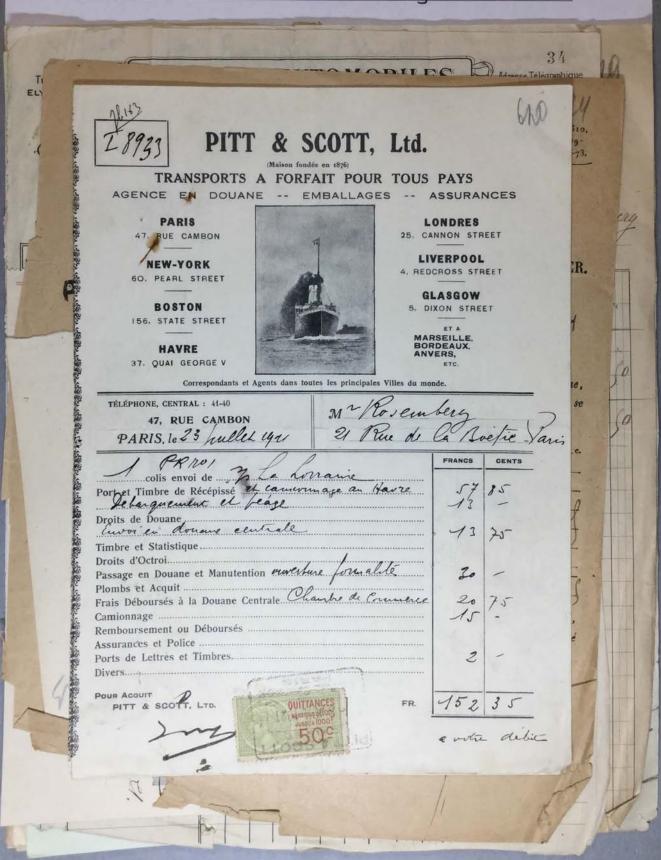

The Museum of Modern Art Archives, NY

Paul Rosenberg I.C.30.e

MAISON FONDÉE EN 1833

## TEDESCO FRÈRES

TABLEAUX & OBJETS D'ART

33, AVENUE DE L'OPÉRA CENTRAL 32-94

PARIS, LE 24 Mars 1921

Tender & Monsieur Paul Rosenberg

21 Rue La Boetie

Paris

Un dessin de Ingres (Portrait d'homme) Francs: 7:000 Cour Hogait

Collection: Series.Folder: The Museum of Modern Art Archives, NY Paul Rosenberg I.C.30.e

JOS HESSEL 26, Rue La Boëtie
EXPERT PRÈS LA COUR D'APPEL TÉLÉPH: Wagram 19.58

TABLEAUX & OBJETS D'ART

Vendua Mensieur P. Resenberg

21 Rue La Boétie

Nº 2699

Manet "L'enfant au plateau" Aquarelle

3 500

(Trois mille cinq cents francs)

Pour acquit:

FOR STUDY PURPOSES ONLY. NOT FOR REPRODUCTION. Collection: Series.Folder: The Museum of Modern Art Archives, NY Paul Rosenberg I.C.30.e 35 TELEPHONE. Adresse Telegraphique ELYSÉES 36-53 SAPATHIEU-PARIS Prière de rapporter la présente sommetion en venant payer. 192 premières et de la souscription d'un nouvel avenant lorsque les valeurs en COMPAGNIE ANONYME D'ASSURANCES CONTRE L'INCENDIE ET LES EXPLOSIONS A Paris, rue LAFFITTE, nº 17 (précédemment rue de Grammont, nº 13) Établie en 1820 a augmenté dans de fortes proportions. nistrement CARTAL SOCIAL : DIX MILLIONS pourront être réduits ultérieurement par de 0,006 % la somme de IMPORTAN oit d'enregistremer assurés, s'ils veulent, en pour sa prime d'assurance d'une année, commençant le onge mil neuf cent ving/ Mun suivant Police No 3 11000 ainsi que pour droits de timbre (sa du 25 Juin 1920), taxe établie par la Loi de Finances du 13 Avril 1898, et droits, du 25 Juin 1920). denrées Pour la Compagnie: Le Caissier, cas et de la Madeleine QUARTIER: trep rated Stony Jns de NEUF heures i up Le Bureau est ouvert rep po at Вээн Rue Montalivet, 8 bis Eth (noisivid \*6) du 8º Arrondissomen RECETTE-PERCEPTION VILLE DE PARIS DE PV SEINE DEPARTMENT