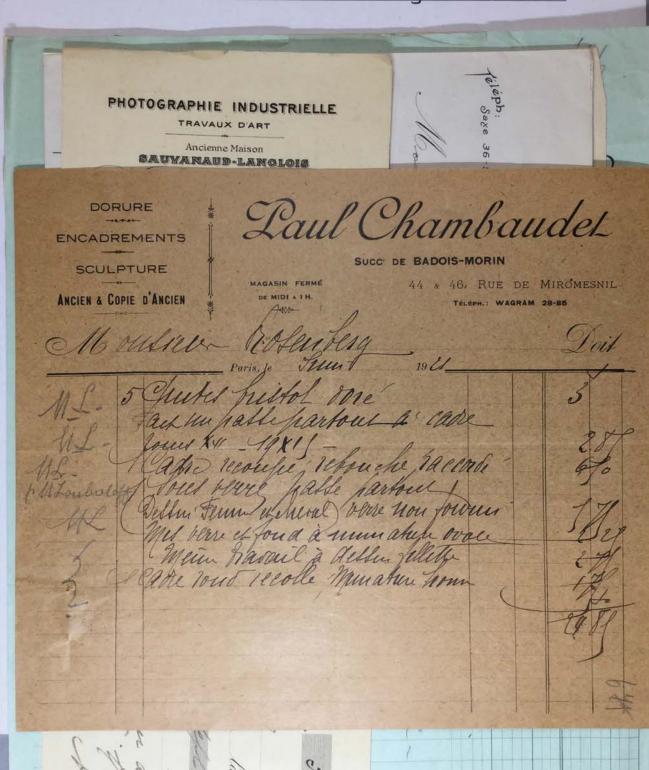

The Museum of Modern Art Archives, NY

Paul Rosenberg I.C.30.e

MAISON FONDÉE EN 1833

## TEDESCO FRÈRES

TABLEAUX & OBJETS D'ART

33, AVENUE DE L'OPÉRA CENTRAL 32-94

PARIS, LE 24 Mars 1921

Tender & Monsieur Paul Rosenberg

21 Rue La Boetie

Paris

Un dessin de Ingres (Portrait d'homme) Francs: 7:000 Cour Hogait

Collection: Series.Folder: The Museum of Modern Art Archives, NY Paul Rosenberg I.C.30.e

JOS HESSEL 26, Rue La Boëtie
EXPERT PRÈS LA COUR D'APPEL TÉLÉPH: Wagram 19.58

TABLEAUX & OBJETS D'ART

Vendua Mensieur P. Resenberg

21 Rue La Boétie

Nº 2699

Manet "L'enfant au plateau" Aquarelle

3 500

(Trois mille cinq cents francs)

Pour acquit:

FOR STUDY PURPOSES ONLY. NOT FOR REPRODUCTION. Collection: Series.Folder: The Museum of Modern Art Archives, NY Paul Rosenberg I.C.30.e 35 TELEPHONE. Adresse Telegraphique ELYSÉES 36-53 SAPATHIEU-PARIS Prière de rapporter la présente sommetion en venant payer. 192 premières et de la souscription d'un nouvel avenant lorsque les valeurs en COMPAGNIE ANONYME D'ASSURANCES CONTRE L'INCENDIE ET LES EXPLOSIONS A Paris, rue LAFFITTE, nº 17 (précédemment rue de Grammont, nº 13) Établie en 1820 a augmenté dans de fortes proportions. nistrement CARTAL SOCIAL : DIX MILLIONS pourront être réduits ultérieurement par de 0,006 % la somme de IMPORTAN oit d'enregistremer assurés, s'ils veulent, en pour sa prime d'assurance d'une année, commençant le onge mil neuf cent ving/ Mun suivant Police No 3 11000 ainsi que pour droits de timbre (sa du 25 Juin 1920), taxe établie par la Loi de Finances du 13 Avril 1898, et droits, du 25 Juin 1920). denrées Pour la Compagnie: Le Caissier, cas et de la Madeleine QUARTIER: trep rated Stony Jns de NEUF heures i up Le Bureau est ouvert rep po at Вээн Rue Montalivet, 8 bis Eth (noisivid \*6) du 8º Arrondissomen RECETTE-PERCEPTION VILLE DE PARIS DE PV SEINE DEPARTMENT