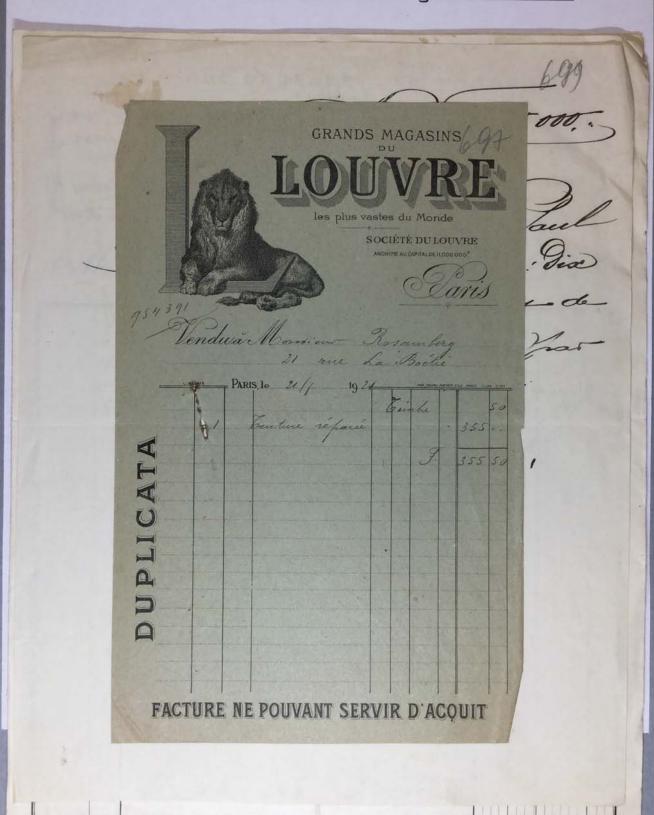

|

3. F. 1.000, ...

Recu de mono. Rasemberg la domme de origt mille france, pour un Tableau fluves, aniemones dans un vase aux d'autres aniemones au piet du aaxe, tigui Remoir.

Paris le 29 Junis 1921

Walston

9. Rue Couppel. 18=

2 juni 1921

| The Museum of Modern Art Archives, NY | Collection:    | Series.Folder: |  |
|---------------------------------------|----------------|----------------|--|
|                                       | Paul Rosenberg | I.C.30.e       |  |

Rounting, from he paraget de Haraine fan tremenin la somme to : fille faires Titus le 29 Jeni 1981\_ \* laboureur

The Museum of Modern Art Archives, NY

Paul Rosenberg I.C.30.e



The Museum of Modern Art Archives, NY

Paul Rosenberg I.C.30.e

The Museum of Modern Art Archives, NY

Paul Rosenberg I.C.30.e



The Museum of Modern Art Archives, NY
Paul Rosenberg I.C.30.e

· 3 9 7 5 10.000.

Rosenberg la somme de Gial
mille francs en réglement de
deux Sobleaurs (faintier fras
Chaplin, que se sui ai

Janis la 236.21



The Museum of Modern Art Archives, NY

Paul Rosenberg I.C.30.e

58 - RUE ORDENER - 58 -- PARIS





# Joseph PASCAL, Succ

Tallen. Nord 23 58 Fabricant de Chassis pour Tableaux

SPÉCIALITÉ POUR ARTISTES

MAGASINIDE DETAIL : 12, RUE DE DOUAL



Monsieur

Rosembert

Doit

| 1   | Chassio a cles ffx46