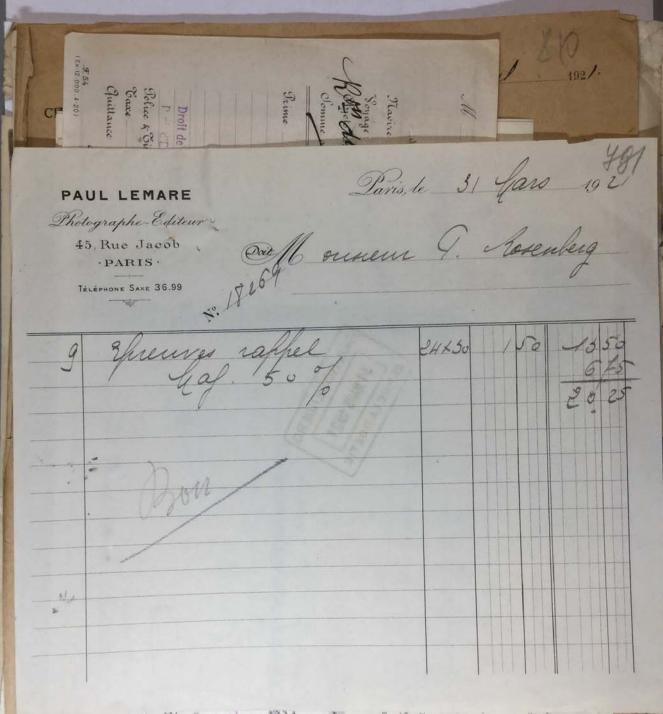

The Museum of Modern Art Archives, NY

Paul Rosenberg I.C.30.e

MAISON FONDÉE EN 1833

## TEDESCO FRÈRES

TABLEAUX & OBJETS D'ART

33, AVENUE DE L'OPÉRA CENTRAL 32-94

PARIS, LE 24 Mars 1921

Tender & Monsieur Paul Rosenberg

21 Rue La Boetie

Paris

Un dessin de Ingres (Portrait d'homme) Francs: 7:000 Cour Hogait