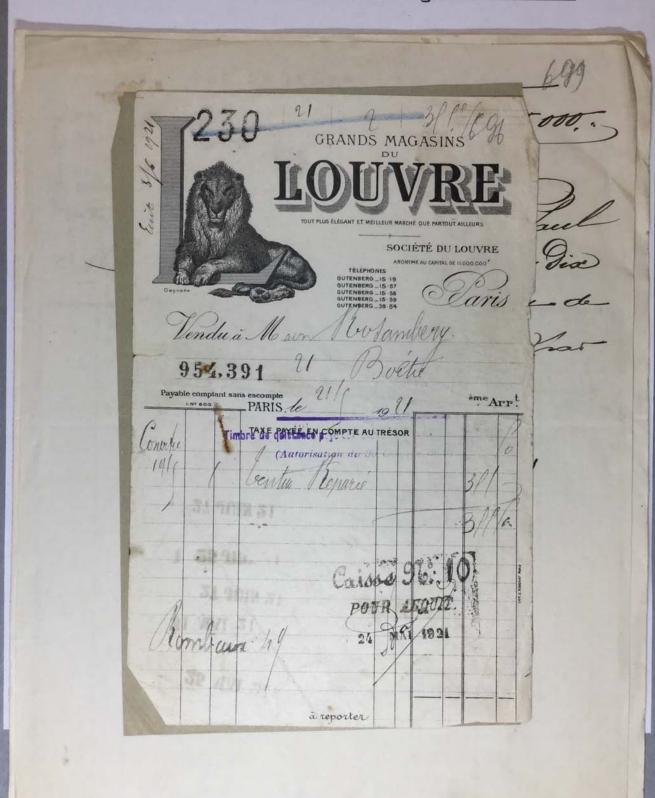

---------------------------|----------------|----------------|
|                                       | Paul Rosenberg | I.C.30.e       |

3. F. 1.000, ...

Recu de mono. Rasemberg la domme de origt mille france, pour un Tableau fluves, aniemones dans un vase aux d'autres aniemones au piet du aaxe, tigui Remoir.

Paris le 29 Junis 1921

Walston

9. Rue Couppel. 18=

2 juni 1921

| The Museum of Modern Art Archives, NY | Collection:    | Series.Folder: |  |
|---------------------------------------|----------------|----------------|--|
|                                       | Paul Rosenberg | I.C.30.e       |  |

Rounting, from he paraget de Haraine fan tremenin la somme to : fille faires Titus le 29 Jeni 1981\_ \* laboureur

The Museum of Modern Art Archives, NY

Paul Rosenberg I.C.30.e



The Museum of Modern Art Archives, NY

Paul Rosenberg I.C.30.e

The Museum of Modern Art Archives, NY

Paul Rosenberg I.C.30.e



The Museum of Modern Art Archives, NY
Paul Rosenberg I.C.30.e

· 3 9 7 5 10.000.

Rosenberg la somme de Gial
mille francs en réglement de
deux Sobleaurs (faintier fras
Chaplin, que se sui ai

Janis la 236.21



The Museum of Modern Art Archives, NY

Paul Rosenberg I.C.30.e

58 - RUE ORDENER - 58 -- PARIS





# Joseph PASCAL, Succ

Tallen. Nord 23 58 Fabricant de Chassis pour Tableaux

SPÉCIALITÉ POUR ARTISTES

MAGASINIDE DETAIL : 12, RUE DE DOUAL



Monsieur

Rosembert

Doit

| 1   | Chassio a cles ffx46