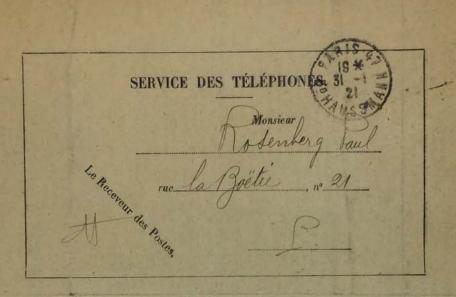

# PHOTOGRAPHIE INDUSTRIELLE

TRAVAUX D'ART

Ancienne Maison

HELLE TRAVAUX D'ART

Ancienne Maison

VANAUD - LANGLOIS

SERVICE DES TÉLÉPHONES.

Monsieur

Rosenberg Caul

rue La Poétie, nº 21

FOR STUDY PURPOSES ONLY. NOT FOR REPRODUCTION. Collection: Series.Folder: The Museum of Modern Art Archives, NY Paul Rosenberg I.C. 30,2