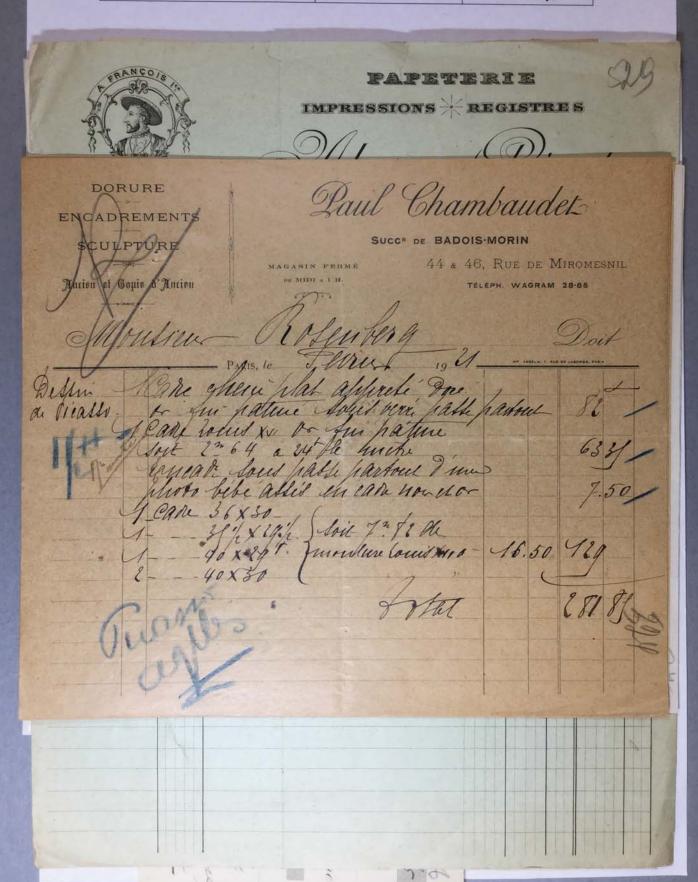

VERSELLE BRUXELLES 1910 EXPOSITION UNIVERSELLE GAND 1913

# RELEVÉ DE FACTURES

Report

FOSTAUX

anant par notre reçu de For 11.60

|                                       | Collection:    | Series.Folder: |
|---------------------------------------|----------------|----------------|
| The Museum of Modern Art Archives, NY | Paul Rosenberg | I.C. 30d       |



IMPRESSIONS - REGISTRES

DORURE

ENCADREMENTS

SCULPTURE

Ancien et Copie d'Ancien

Laul Chambaudet

SUCCE DE BADOIS-MORIN

OR MIDI A I II.

44 & 46, RUE DE MIROMESNIL

TELEPH. WAGRAM 28-85

Pour acquel

20

|                                       | Collection:    | Series.Folder: |
|---------------------------------------|----------------|----------------|
| The Museum of Modern Art Archives, NY | Paul Rosenberg | I.C. 30d       |



|                                       | Collection:    | Series.Folder: |
|---------------------------------------|----------------|----------------|
| The Museum of Modern Art Archives, NY | Paul Rosenberg | I.C. 30d       |



IMPRESSIONS REGISTRES

DORURE

ENCADREMENTS

SCULPTURE

Ancien et Copie d'Ancien

Paul Chambaudet

SUCCE DE BADOIS-MORIN

MAGARIN PERMÉ DE MIDI A I II.

44 & 46, RUE DE MIROMESNIL

TELEPH. WAGRAM 28-85

Monsieur Taul Rosenberg

1 Gadu Chepe hlat appeli et dai er
fin nonvielle son ken dedin de Ticado
parpartont pero crem bande d'er chefat

2.00

|                                       | Collection:    | Series.Folder: |
|---------------------------------------|----------------|----------------|
| The Museum of Modern Art Archives, NY | Paul Rosenberg | I.C. 30d