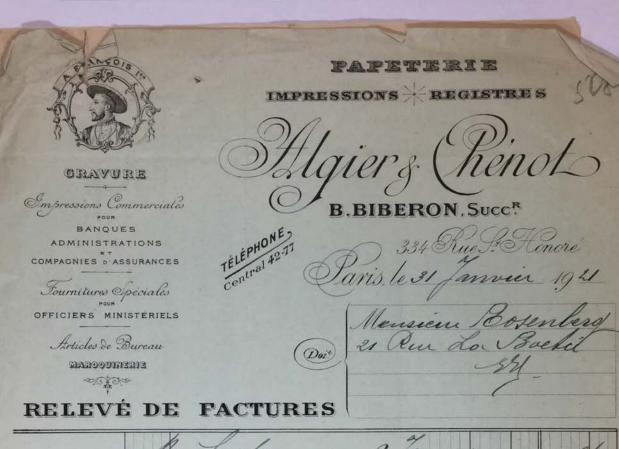

|     | 1      |      |           |   |

| The Museum of Modern Art Archives, NY | Collection:    | Series.Folder: |  |  |
|---------------------------------------|----------------|----------------|--|--|
|                                       | Paul Rosenberg | I.C. 30,2      |  |  |

Q NEOIS

### PAPETERIE

802

Reçu de M. Paul Rosemberg la somme de donze cent franco from denx tableans ci après me je lui ai vendu:

- Nu conché 
- les joneurs au carte 
à Parig le 6 mars 1921.

Brissière



|                                       | Collection:    | Series.Folder: |
|---------------------------------------|----------------|----------------|
| The Museum of Modern Art Archives, NY | Paul Rosenberg | I.C. 302       |



| 1 | a factur su                               | 6 Janvier