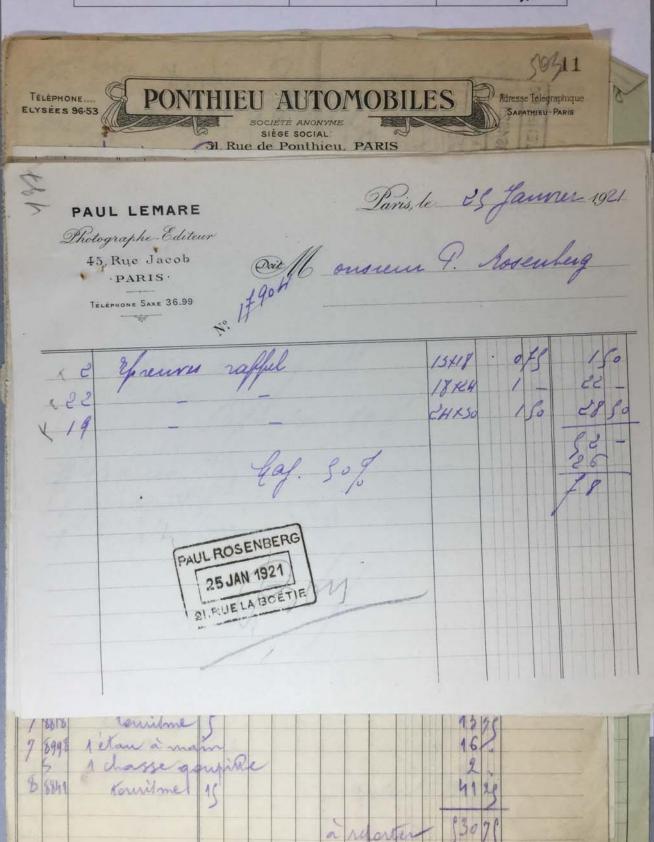

# PHOTOGRAPHIE INDUSTRIELLE · TRAVAUX D'ART

REPRODUCTION DETABLEAUX & ESTAMPES
dans les Musées & Bibliothèques

TRAVAUX POUR ÉDITION REPRODUCTION D'OBJETS D'ART

CATALOGUES ILLUSTRES

8

Ancienne Maison

45, Rue Jacob, PARIS (69)

|          |                 | 281               |
|----------|-----------------|-------------------|
|          |                 | MARE              |
| leleph:  | Photographe - I |                   |
| Teleps.  |                 | Rue Tacob, 45     |
|          |                 | BILS (VI® Apri)   |
| - 0      | Mousiur Paul K  | Cosmbey Er. Doit  |
| Nº 19286 | PARIS, le 19/9  | Posuskey Er. Doit |
| J        | Epreus rapped   | 14/30 225 675     |
| 1        |                 | 13/10 115         |
|          |                 | 290               |
|          |                 |                   |
|          |                 |                   |
|          | part            | 1                 |
|          | BIT-506 A1 at   |                   |
|          | [1261 425 0G]   |                   |
|          | PASENESON 10    |                   |
|          | 983883304       |                   |
|          |                 | Our Charles       |
|          |                 |                   |