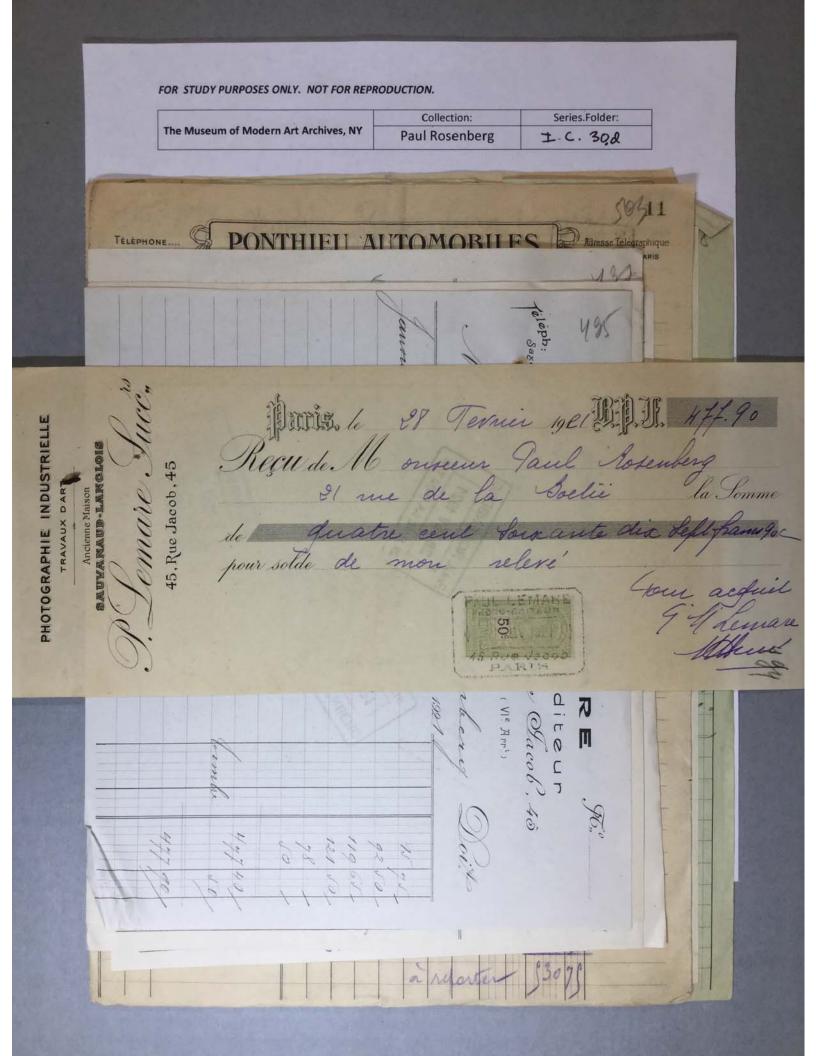

# PHOTOGRAPHIE INDUSTRIELLE

TRAVAUX D'ART

Ancienne Maison

HELLE TRAVAUX D'ART

Ancienne Maison

VANAUD - LANGLOIS

SERVICE DES TÉLÉPHONES.

Monsieur

Rosenberg Caul

rue La Poétie, nº 21

FOR STUDY PURPOSES ONLY. NOT FOR REPRODUCTION. Collection: Series.Folder: The Museum of Modern Art Archives, NY Paul Rosenberg I.C. 30,2

# PHOTOGRAPHIE INDUSTRIELLE · TRAVAUX D'ART

REPRODUCTION DETABLEAUX & ESTAMPES
dans les Musées & Bibliothèques

TRAVAUX POUR ÉDITION REPRODUCTION D'OBJETS D'ART

CATALOGUES ILLUSTRES

8

Ancienne Maison

45, Rue Jacob, PARIS (69)

PHOTOGRAPHIE INDUSTRIELLE TRAVAUX D'ART BARTH

> 110 90 I comment

en mon reçu au

|                                       | Collection:    | Series.Folder: |
|---------------------------------------|----------------|----------------|
| The Museum of Modern Art Archives, NY | Paul Rosenberg | I.C. 302       |