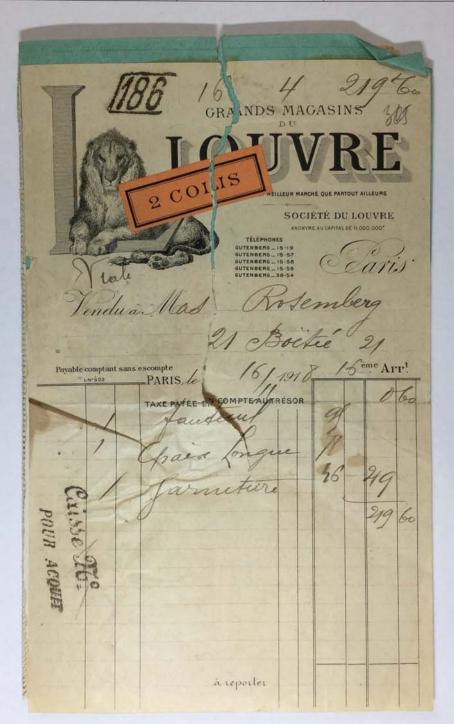

| Total                                | 2 80     |

|                                       | Collection:    | Series.Folder: |
|---------------------------------------|----------------|----------------|
| The Museum of Modern Art Archives, NY | Paul Rosenberg | I.C. 30,2      |



The Museum of Modern Art Archives, NY

Collection: Series.Folder:
Paul Rosenberg ± C . 30,2



| The Museum of Modern Art Archives, NY | Collection:    | Series.Folder: |
|---------------------------------------|----------------|----------------|
|                                       | Paul Rosenberg | I.C. 30d       |



The Museum of Modern Art Archives, NY

Collection: Series.Folder:

Paul Rosenberg 

Collection: Series.Folder:

| The second second                                                                |
|----------------------------------------------------------------------------------|
| RESSÉ / offer                                                                    |
| neode   over                                                                     |
| à heure                                                                          |
| r 16/11                                                                          |
| précises.                                                                        |
| a and                                                                            |
| VDS