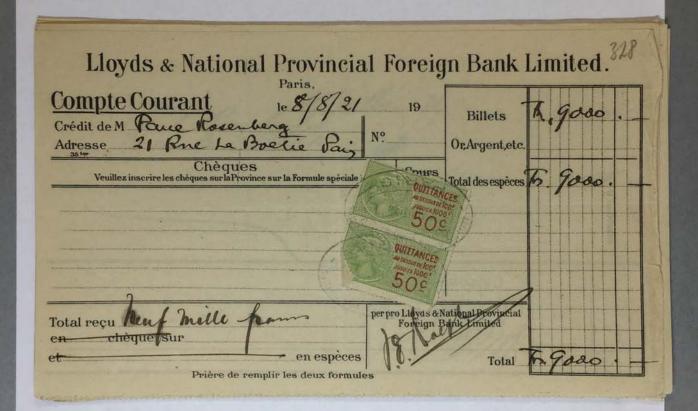

sse 21 Le la Boile Paus 8.              | Billets Or, Argent, etc.                              | 2400       |
| Chèques  Veuillez înscrire les chèques sur la Province sur la Formule spéciale) | Cour                                                  | 2000       |
| Augheoli.                                                                       | DUITANCE BUTTANCE                                     |            |
| Total reçu Must willings Too                                                    | pro Lloyds & National Provincial Foreign Bank Limited | 2000       |

|                                       | Collection:    | Series.Folder: |
|---------------------------------------|----------------|----------------|
| The Museum of Modern Art Archives, NY | Paul Rosenberg | I.C. 30,2      |



|                                       | Collection:    | Series.Folder: |
|---------------------------------------|----------------|----------------|
| The Museum of Modern Art Archives, NY | Paul Rosenberg | I.C. 302       |

| Lloyds & National Provincia                                                                    | 1-Foreig