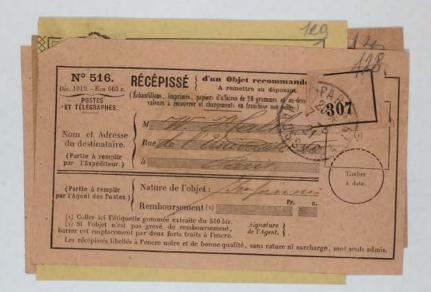

| Registr                                 | E N° 1108.           | 2 <sup>ME</sup> P | ARTIE.          | — RÉCI       |
|-----------------------------------------|----------------------|-------------------|-----------------|--------------|
| 200000000000000000000000000000000000000 |                      |                   | *               | 0            |
| F 73 (                                  |                      | IQUE FRANÇAISE.   | 1               | 20           |
| Bécépissé. P                            | 4815 la gara de      | 1 .               | Reçu de M       | unter        |
| de la recelle.                          | MOTIFS DE LA PERCEPT | TION. DI          | TAIL du sement. | Le Receveur, |
| 10710                                   | Exercice 19          |                   | tr.   1.        | TNI          |
|                                         | AND HER TO AND       | Cold out of the   | वि              | 8 8 8 8 8    |
|                                         | 16-11-               | -16 u             | 1/3/8/          | OUTTANCES.   |
|                                         |                      | P                 | -4              | Timbre a     |
|                                         |                      | TOTAL             | 17.02           | 1            |