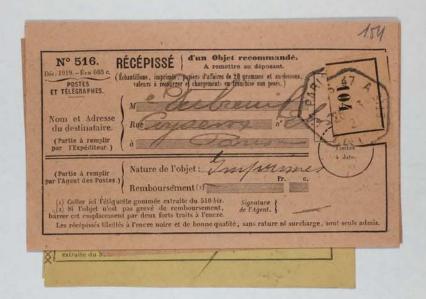

| Registr                                 | E N° 1108.           | 2 <sup>ME</sup> P | ARTIE.          | — RÉCI       |
|-----------------------------------------|----------------------|-------------------|-----------------|--------------|
| 200000000000000000000000000000000000000 |                      |                   | *               | 0            |
| F 73 (                                  |                      | IQUE FRANÇAISE.   | 1               | 20           |
| Bécépissé. P                            | 4815 la gara de      | 1 .               | Reçu de M       | unter        |
| de la recelle.                          | MOTIFS DE LA PERCEPT | TION. DI          | TAIL du sement. | Le Receveur, |
| 10710                                   | Exercice 19          |                   | tr.   1.        | TNI          |
|                                         | AND HER TO AND       | Cold out of the   | वि              | 8 8 8 8 8    |
|                                         | 16-11-               | -16 u             | 1/3/8/          | OUTTANCES.   |
|                                         |                      | P                 | -4              | Timbre a     |
|                                         |                      | TOTAL             | 17.02           | 1            |