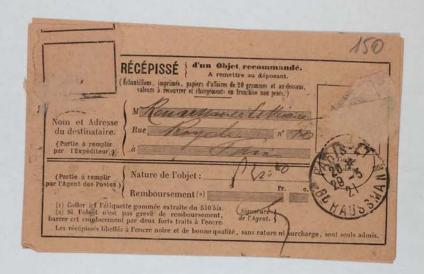

| Registr                                 | E N° 1108.           | 2 <sup>ME</sup> P | ARTIE.          | — RÉCI       |
|-----------------------------------------|----------------------|-------------------|-----------------|--------------|
| 200000000000000000000000000000000000000 |                      |                   | *               | 0            |
| F 73 (                                  |                      | IQUE FRANÇAISE.   | 1               | 20           |
| Bécépissé. P                            | 4815 la gara de      | 1 .               | Reçu de M       | unter        |
| de la recelle.                          | MOTIFS DE LA PERCEPT | TION. DI          | TAIL du sement. | Le Receveur, |
| 10710                                   | Exercice 19          |                   | tr.   1.        | TNI          |
|                                         | AND HER TO AND       | Cold out of the   | वि              | 8 8 8 8 8    |
|                                         | 16-11-               | -16 u             | 1/3/8/          | OUTTANCES.   |
|                                         |                      | P                 | -4              | Timbre a     |
|                                         |                      | TOTAL             | 17.02           | 1            |