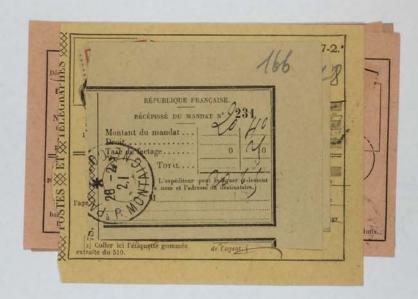

| Registr                                 | E N° 1108.           | 2 <sup>ME</sup> P | ARTIE.          | — RÉCI       |
|-----------------------------------------|----------------------|-------------------|-----------------|--------------|
| 200000000000000000000000000000000000000 |                      |                   | *               | 0            |
| F 73 (                                  |                      | IQUE FRANÇAISE.   | 1               | 20           |
| Bécépissé. P                            | 4815 la gara de      | 1 .               | Reçu de M       | unter        |
| de la recelle.                          | MOTIFS DE LA PERCEPT | TION. DI          | TAIL du sement. | Le Receveur, |
| 10710                                   | Exercice 19          |                   | tr.   1.        | TNI          |
|                                         | AND HER TO AND       | Cold out of the   | वि              | 8 8 8 8 8    |
|                                         | 16-11-               | -16 u             | 1/3/8/          | OUTTANCES.   |
|                                         |                      | P                 | -4              | Timbre a     |
|                                         |                      | TOTAL             | 17.02           | 1            |