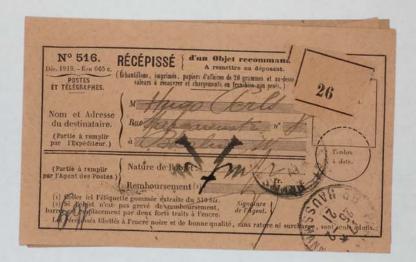

| Registr                                 | E N° 1108.           | 2 <sup>ME</sup> P | ARTIE.          | — RÉCI       |
|-----------------------------------------|----------------------|-------------------|-----------------|--------------|
| 200000000000000000000000000000000000000 |                      |                   | *               | 0            |
| F 73 (                                  |                      | IQUE FRANÇAISE.   | 1               | 20           |
| Bécépissé. P                            | 4815 la gara de      | 1 .               | Reçu de M       | unter        |
| de la recelle.                          | MOTIFS DE LA PERCEPT | TION. DI          | TAIL du sement. | Le Receveur, |
| 10710                                   | Exercice 19          |                   | tr.   1.        | TNI          |
|                                         | AND HER TO AND       | Cold out of the   | वि              | 8 8 8 8 8    |
|                                         | 16-11-               | -16 u             | 1/3/8/          | OUTTANCES.   |
|                                         |                      | P                 | -4              | Timbre a     |
|                                         |                      | TOTAL             | 17.02           | 1            |