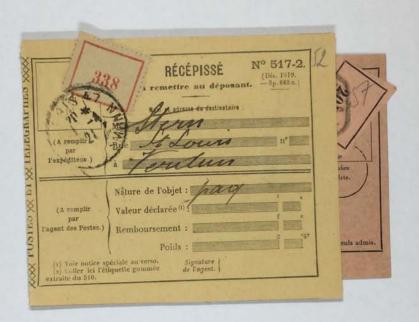

| Registr                                 | E N° 1108.           | 2 <sup>ME</sup> P | ARTIE.          | — RÉCI       |
|-----------------------------------------|----------------------|-------------------|-----------------|--------------|
| 200000000000000000000000000000000000000 |                      |                   | *               | 0            |
| F 73 (                                  |                      | IQUE FRANÇAISE.   | 1               | 20           |
| Bécépissé. P                            | 4815 la gara de      | 1 .               | Reçu de M       | unter        |
| de la recelle.                          | MOTIFS DE LA PERCEPT | TION. DI          | TAIL du sement. | Le Receveur, |
| 10710                                   | Exercice 19          |                   | tr.   1.        | TNI          |
|                                         | AND HER TO AND       | Cold out of the   | वि              | 8 8 8 8 8    |
|                                         | 16-11-               | -16 u             | 1/3/8/          | OUTTANCES.   |
|                                         |                      | P                 | -4              | Timbre a     |
|                                         |                      | TOTAL             | 17.02           | 1            |