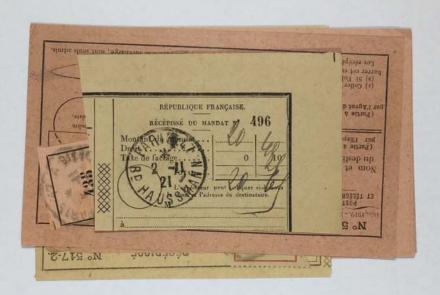

| Registr                                 | E N° 1108.           | 2 <sup>ME</sup> P | ARTIE.          | — RÉCI       |
|-----------------------------------------|----------------------|-------------------|-----------------|--------------|
| 200000000000000000000000000000000000000 |                      |                   | *               | 0            |
| F 73 (                                  |                      | IQUE FRANÇAISE.   | 1               | 20           |
| Bécépissé. P                            | 4815 la gara de      | 1 .               | Reçu de M       | unter        |
| de la recelle.                          | MOTIFS DE LA PERCEPT | TION. DI          | TAIL du sement. | Le Receveur, |
| 10710                                   | Exercice 19          |                   | tr.   1.        | TNI          |
|                                         | AND HER TO AND       | Cold out of the   | वि              | 8 8 8 8 8    |
|                                         | 16-11-               | -16 u             | 1/3/8/          | OUTTANCES.   |
|                                         |                      | P                 | -4              | Timbre a     |
|                                         |                      | TOTAL             | 17.02           | 1            |