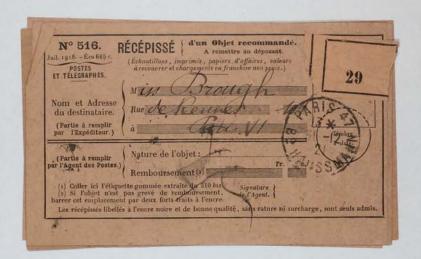

| Registr                                 | E N° 1108.           | 2 <sup>ME</sup> P | ARTIE.          | — RÉCI       |
|-----------------------------------------|----------------------|-------------------|-----------------|--------------|
| 200000000000000000000000000000000000000 |                      |                   | *               | 0            |
| F 73 (                                  |                      | IQUE FRANÇAISE.   | 1               | 20           |
| Bécépissé. P                            | 4815 la gara de      | 1 .               | Reçu de M       | unter        |
| de la recelle.                          | MOTIFS DE LA PERCEPT | TION. DI          | TAIL du sement. | Le Receveur, |
| 10710                                   | Exercice 19          |                   | tr.   1.        | TNI          |
|                                         | AND HER TO AND       | Cold out of the   | वि              | 8 8 8 8 8    |
|                                         | 16-11-               | -16 u             | 1/3/8/          | OUTTANCES.   |
|                                         |                      | P                 | -4              | Timbre a     |
|                                         |                      | TOTAL             | 17.02           | 1            |