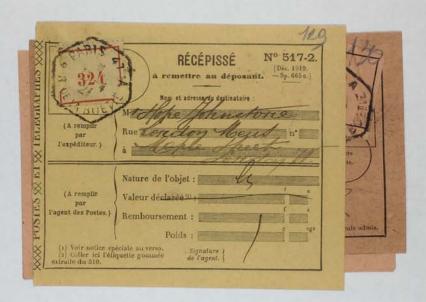

| Registr                                 | E N° 1108.           | 2 <sup>ME</sup> P | ARTIE.          | — RÉCI       |
|-----------------------------------------|----------------------|-------------------|-----------------|--------------|
| 200000000000000000000000000000000000000 |                      |                   | *               | 0            |
| F 73 (                                  |                      | IQUE FRANÇAISE.   | 1               | 20           |
| Bécépissé. P                            | 4815 la gara de      | 1 .               | Reçu de M       | unter        |
| de la recelle.                          | MOTIFS DE LA PERCEPT | TION. DI          | TAIL du sement. | Le Receveur, |
| 10710                                   | Exercice 19          |                   | tr.   1.        | TNI          |
|                                         | AND HER TO AND       | Cold out of the   | वि              | 8 8 8 8 8    |
|                                         | 16-11-               | -16 u             | 1/3/8/          | OUTTANCES.   |
|                                         |                      | P                 | -4              | Timbre a     |
|                                         |                      | TOTAL             | 17.02           | 1            |