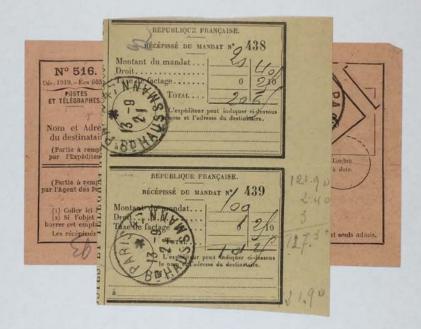

| Registr                                 | E N° 1108.           | 2 <sup>ME</sup> P | ARTIE.          | — RÉCI       |
|-----------------------------------------|----------------------|-------------------|-----------------|--------------|
| 200000000000000000000000000000000000000 |                      |                   | *               | 0            |
| F 73 (                                  |                      | IQUE FRANÇAISE.   | 1               | 20           |
| Bécépissé. P                            | 4815 la gara de      | 1 .               | Reçu de M       | unter        |
| de la recelle.                          | MOTIFS DE LA PERCEPT | TION. DI          | TAIL du sement. | Le Receveur, |
| 10710                                   | Exercice 19          |                   | tr.   1.        | TNI          |
|                                         | AND HER TO AND       | Cold out of the   | वि              | 8 8 8 8 8    |
|                                         | 16-11-               | -16 u             | 1/3/8/          | OUTTANCES.   |
|                                         |                      | P                 | -4              | Timbre a     |
|                                         |                      | TOTAL             | 17.02           | 1            |