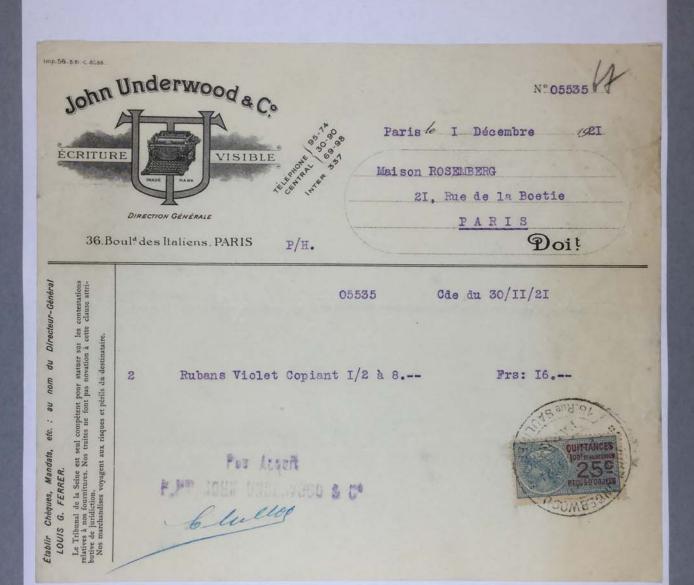

|                                       | Collection:    | Series.Folder: |
|---------------------------------------|----------------|----------------|
| The Museum of Modern Art Archives, NY | Paul Rosenberg | I.C.30.c       |