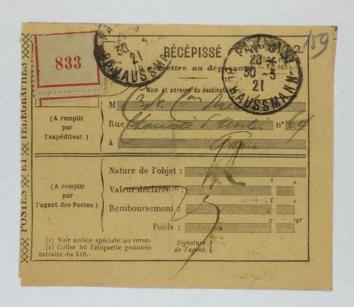

| Registr                                 | E N° 1108.           | 2 <sup>ME</sup> P | ARTIE.          | — RÉCI       |
|-----------------------------------------|----------------------|-------------------|-----------------|--------------|
| 200000000000000000000000000000000000000 |                      |                   | *               | 0            |
| F 73 (                                  |                      | IQUE FRANÇAISE.   | 1               | 20           |
| Bécépissé. P                            | 4815 la gara de      | 1 .               | Reçu de M       | unter        |
| de la recelle.                          | MOTIFS DE LA PERCEPT | TION. DI          | TAIL du sement. | Le Receveur, |
| 10710                                   | Exercice 19          |                   | tr.   1.        | TNI          |
|                                         | AND HER TO AND       | Cold out of the   | वि              | 8 8 8 8 8    |
|                                         | 16-11-               | -16 u             | 1/3/8/          | OUTTANCES.   |
|                                         |                      | P                 | -4              | Timbre a     |
|                                         |                      | TOTAL             | 17.02           | 1            |