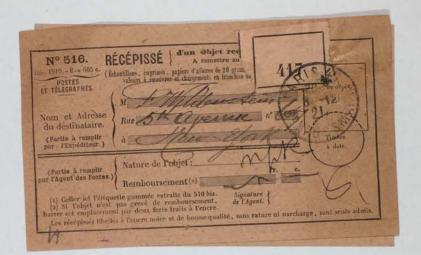

| Registr                                 | E N° 1108.           | 2 <sup>ME</sup> P | ARTIE.          | — RÉCI       |
|-----------------------------------------|----------------------|-------------------|-----------------|--------------|
| 200000000000000000000000000000000000000 |                      |                   | *               | 0            |
| F 73 (                                  |                      | IQUE FRANÇAISE.   | 1               | 20           |
| Bécépissé. P                            | 4815 la gara de      | 1 .               | Reçu de M       | unter        |
| de la recelle.                          | MOTIFS DE LA PERCEPT | TION. DI          | TAIL du sement. | Le Receveur, |
| 10710                                   | Exercice 19          |                   | tr.   1.        | TNI          |
|                                         | AND HER TO AND       | Cold out of the   | वि              | 8 8 8 8 8    |
|                                         | 16-11-               | -16 u             | 1/3/8/          | OUTTANCES.   |
|                                         |                      | P                 | -4              | Timbre a     |
|                                         |                      | TOTAL             | 17.02           | 1            |