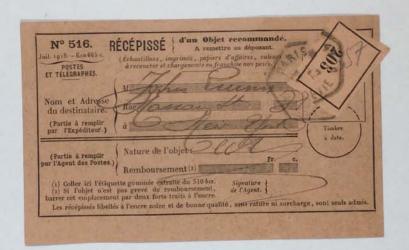

| Registr                                 | E N° 1108.           | 2 <sup>ME</sup> P | ARTIE.          | — RÉCI       |
|-----------------------------------------|----------------------|-------------------|-----------------|--------------|
| 200000000000000000000000000000000000000 |                      |                   | *               | 0            |
| F 73 (                                  |                      | IQUE FRANÇAISE.   | 1               | 20           |
| Bécépissé. P                            | 4815 la gara de      | 1 .               | Reçu de M       | unter        |
| de la recelle.                          | MOTIFS DE LA PERCEPT | TION. DI          | TAIL du sement. | Le Receveur, |
| 10710                                   | Exercice 19          |                   | tr.   1.        | TNI          |
|                                         | AND HER TO AND       | Cold out of the   | वि              | 8 8 8 8 8    |
|                                         | 16-11-               | -16 u             | 1/3/8/          | OUTTANCES.   |
|                                         |                      | P                 | -4              | Timbre a     |
|                                         |                      | TOTAL             | 17.02           | 1            |