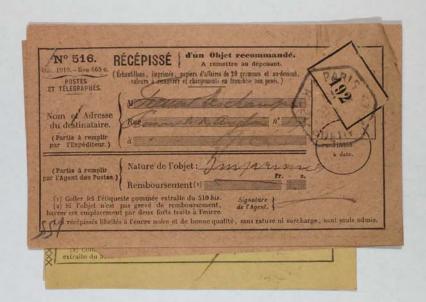

| Registr                                 | E N° 1108.           | 2 <sup>ME</sup> P | ARTIE.          | — RÉCI       |
|-----------------------------------------|----------------------|-------------------|-----------------|--------------|
| 200000000000000000000000000000000000000 |                      |                   | *               | 0            |
| F 73 (                                  |                      | IQUE FRANÇAISE.   | 1               | 20           |
| Bécépissé. P                            | 4815 la gara de      | 1 .               | Reçu de M       | unter        |
| de la recelle.                          | MOTIFS DE LA PERCEPT | TION. DI          | TAIL du sement. | Le Receveur, |
| 10710                                   | Exercice 19          |                   | tr.   1.        | TNI          |
|                                         | AND HER TO AND       | Cold out of the   | वि              | 8 8 8 8 8    |
|                                         | 16-11-               | -16 u             | 1/3/8/          | OUTTANCES.   |
|                                         |                      | P                 | -4              | Timbre a     |
|                                         |                      | TOTAL             | 17.02           | 1            |