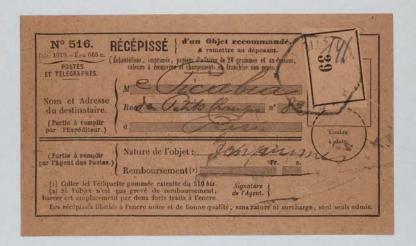

| Registr                                 | E N° 1108.           | 2 <sup>ME</sup> P | ARTIE.          | — RÉCI       |
|-----------------------------------------|----------------------|-------------------|-----------------|--------------|
| 200000000000000000000000000000000000000 |                      |                   | *               | 0            |
| F 73 (                                  |                      | IQUE FRANÇAISE.   | 1               | 20           |
| Bécépissé. P                            | 4815 la gara de      | 1 .               | Reçu de M       | unter        |
| de la recelle.                          | MOTIFS DE LA PERCEPT | TION. DI          | TAIL du sement. | Le Receveur, |
| 10710                                   | Exercice 19          |                   | tr.   1.        | TNI          |
|                                         | AND HER TO AND       | Cold out of the   | वि              | 8 8 8 8 8    |
|                                         | 16-11-               | -16 u             | 1/3/8/          | OUTTANCES.   |
|                                         |                      | P                 | -4              | Timbre a     |
|                                         |                      | TOTAL             | 17.02           | 1            |