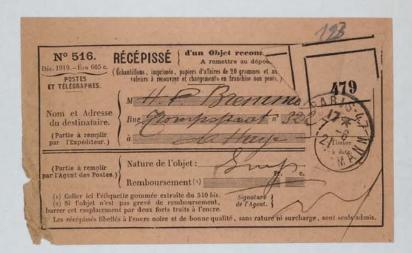

| Registr                                 | E N° 1108.           | 2 <sup>ME</sup> P | ARTIE.          | — RÉCI       |
|-----------------------------------------|----------------------|-------------------|-----------------|--------------|
| 200000000000000000000000000000000000000 |                      |                   | *               | 0            |
| F 73 (                                  |                      | IQUE FRANÇAISE.   | 1               | 20           |
| Bécépissé. P                            | 4815 la gara de      | 1 .               | Reçu de M       | unter        |
| de la recelle.                          | MOTIFS DE LA PERCEPT | TION. DI          | TAIL du sement. | Le Receveur, |
| 10710                                   | Exercice 19          |                   | tr.   1.        | TNI          |
|                                         | AND HER TO AND       | Cold out of the   | वि              | 8 8 8 8 8    |
|                                         | 16-11-               | -16 u             | 1/3/8/          | OUTTANCES.   |
|                                         |                      | P                 | -4              | Timbre a     |
|                                         |                      | TOTAL             | 17.02           | 1            |