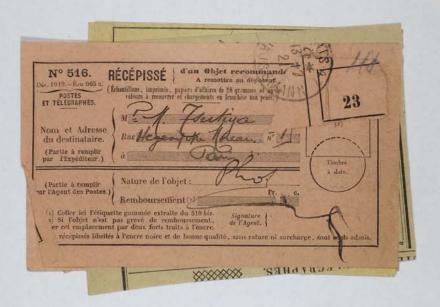

| Registr                                 | E N° 1108.           | 2 <sup>ME</sup> P | ARTIE.          | — RÉCI       |
|-----------------------------------------|----------------------|-------------------|-----------------|--------------|
| 200000000000000000000000000000000000000 |                      |                   | *               | 0            |
| F 73 (                                  |                      | IQUE FRANÇAISE.   | 1               | 20           |
| Bécépissé. P                            | 4815 la gara de      | 1 .               | Reçu de M       | unter        |
| de la recelle.                          | MOTIFS DE LA PERCEPT | TION. DI          | TAIL du sement. | Le Receveur, |
| 10710                                   | Exercice 19          |                   | tr.   1.        | TNI          |
|                                         | AND HER TO AND       | Cold out of the   | वि              | 8 8 8 8 8    |
|                                         | 16-11-               | -16 u             | 1/3/8/          | OUTTANCES.   |
|                                         |                      | P                 | -4              | Timbre a     |
|                                         |                      | TOTAL             | 17.02           | 1            |