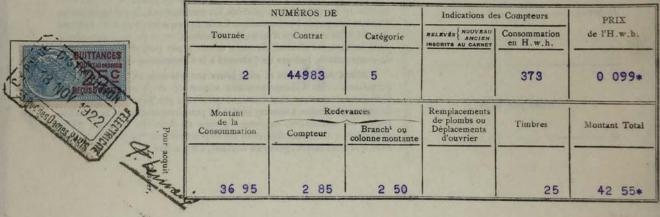

| Registr                                 | E N° 1108.           | 2 <sup>ME</sup> P | ARTIE.          | — RÉCI       |
|-----------------------------------------|----------------------|-------------------|-----------------|--------------|
| 200000000000000000000000000000000000000 |                      |                   | *               | 0            |
| F 73 (                                  |                      | IQUE FRANÇAISE.   | 1               | 20           |
| Bécépissé. P                            | 4815 la gara de      | 1 .               | Reçu de M       | unter        |
| de la recelle.                          | MOTIFS DE LA PERCEPT | TION. DI          | TAIL du sement. | Le Receveur, |
| 10710                                   | Exercice 19          |                   | tr.   1.        | TNI          |
|                                         | AND HER TO AND       | Cold out of the   | वि              | 8 8 8 8 8    |
|                                         | 16-11-               | -16 u             | 1/3/8/          | OUTTANCES.   |
|                                         |                      | P                 | -4              | Timbre a     |
|                                         |                      | TOTAL             | 17.02           | 1            |