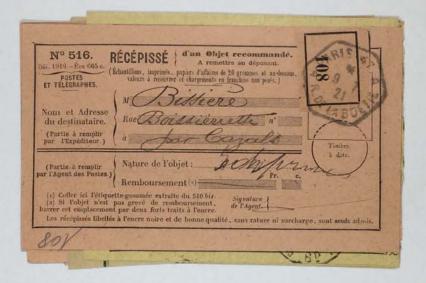

| -   | 7                                                                                                      |
|-----|--------------------------------------------------------------------------------------------------------|
| -   | N° 3 B.P.F. 390                                                                                        |
| 2   | Reçu de Montieur Rosenberg                                                                             |
| 2   | la Somme de Vrois, cent, quatre vingt. dix ?                                                           |
| 9   | from Solde de notre forfait No 35f: des travais de fumisteire et Shauffage execulis; 21 pue La Soitie: |
| 00  | Said le 30 Novembre 1916                                                                               |
| 200 | ROTE GENERALITE Some Acquit  But reprise General Mane Sanis le 30 Novembre                             |
|     | N. & H. BERNASCO NI F2  39, Rue St Geoders ARIS  WELLENDS CONT.                                        |
|     | 200frassisses                                                                                          |

# CHAUFFAGES

A AIR CHAUD, A VAPEUR, A BASSE PRESSION & A EAU CHAUDE

Memoire

des travaux de Jumisterie Exécutés pour le compte de Monsieur Rosemberg

Sous la Direction de Mr.

Architecte.

Courant de 1913.

Per 25 t

Par L. BERNASCONI

N.& H. BERNASCONI

39, Rue St. Georges
Précédemment: 18, Rue St. LAZARE PARIS.

Sour chauffage du Quit installation d'une batterie Le tuyaux à ailettes branchée chauffage à Vapeur I l'immeuble, suivant prix convenir de: Trois cent quatre vingt dix francs:

ENTREPRISE DE FUMISTERIE Paris exe le 14 Hormbu 1916 TELEPHONE 7.32 Dernascont N.& H. BERNASCONI FRÈRES Successeurs de leur pere 39, Rue S. Georges, 39 (Anct 18, Rue St Lazare) CALORIFÈRES EN TOUS GENRES CHAUFFAGE par l'Air, l'Eau & la Papeur à haute & basse pression CHAUFFE - BAINS FOURNEAUX DE BUANDERIE Vous the posts à FOURNEAUX DE CUISINE culit de la somme mete de 390 SPECIALITÉ DE FOURNEAUL montant d'un forfait de L'INDUSTRIE & LA PÂTISSERIE havaux de finishine : ami POELES que d'in minour de suffimente de 106" en Faience réfractaire décorée ingerçable - Hour rinens Vent CHAUFFAGE DE SERRES Timantes Monteur, set im dast horosole de nous righe ce helit comple ; can nous own egaliment i payer des fournisseurs des sommes qui leurs sont rederettes of and to guine ausquelles nous eros in this in which montone de 5 %: : Hour wheren Mensuar due vous nous farming I une bomme reponse car neur me ventions per recliente à net clients on interest semblelle me de sement que neus sont Just buy and his trobbles Vendly ague Monsieur, not salutations impressed