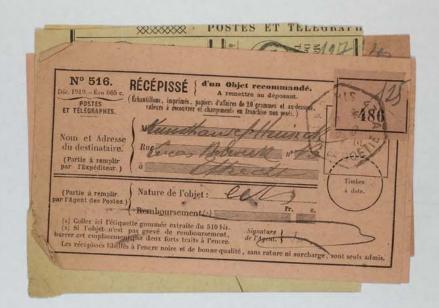

| Registr                                 | E N° 1108.           | 2 <sup>ME</sup> P | ARTIE.          | — RÉCI       |
|-----------------------------------------|----------------------|-------------------|-----------------|--------------|
| 200000000000000000000000000000000000000 |                      |                   | *               | 0            |
| F 73 (                                  |                      | IQUE FRANÇAISE.   | 1               | 20           |
| Bécépissé. P                            | 4815 la gara de      | 1 .               | Reçu de M       | unter        |
| de la recelle.                          | MOTIFS DE LA PERCEPT | TION. DI          | TAIL du sement. | Le Receveur, |
| 10710                                   | Exercice 19          |                   | tr.   1.        | TNI          |
|                                         | AND HER TO AND       | Cold out of the   | वि              | 8 8 8 8 8    |
|                                         | 16-11-               | -16 u             | 1/3/8/          | OUTTANCES.   |
|                                         |                      | P                 | -4              | Timbre a     |
|                                         |                      | TOTAL             | 17.02           | 1            |