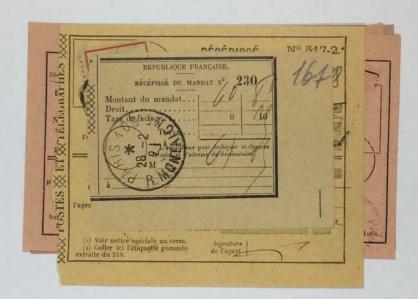

| Registr                                 | E N° 1108.           | 2 <sup>ME</sup> P | ARTIE.          | — RÉCI       |
|-----------------------------------------|----------------------|-------------------|-----------------|--------------|
| 200000000000000000000000000000000000000 |                      |                   | *               | 0            |
| F 73 (                                  |                      | IQUE FRANÇAISE.   | 1               | 20           |
| Bécépissé. P                            | 4815 la gara de      | 1 .               | Reçu de M       | unter        |
| de la recelle.                          | MOTIFS DE LA PERCEPT | TION. DI          | TAIL du sement. | Le Receveur, |
| 10710                                   | Exercice 19          |                   | tr.   1.        | TNI          |
|                                         | AND HER TO AND       | Cold out of the   | वि              | 8 8 8 8 8    |
|                                         | 16-11-               | -16 u             | 1/3/8/          | OUTTANCES.   |
|                                         |                      | P                 | -4              | Timbre a     |
|                                         |                      | TOTAL             | 17.02           | 1            |