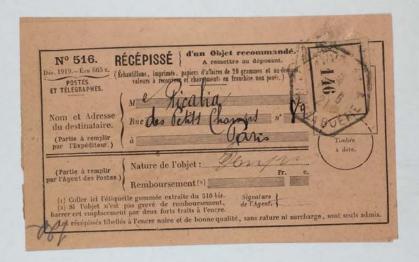

| Registr                                 | E N° 1108.           | 2 <sup>ME</sup> P | ARTIE.          | — RÉCI       |
|-----------------------------------------|----------------------|-------------------|-----------------|--------------|
| 200000000000000000000000000000000000000 |                      |                   | *               | 0            |
| F 73 (                                  |                      | IQUE FRANÇAISE.   | 1               | 20           |
| Bécépissé. P                            | 4815 la gara de      | 1 .               | Reçu de M       | unter        |
| de la recelle.                          | MOTIFS DE LA PERCEPT | TION. DI          | TAIL du sement. | Le Receveur, |
| 10710                                   | Exercice 19          |                   | tr.   1.        | TNI          |
|                                         | AND HER TO AND       | Cold out of the   | वि              | 8 8 8 8 8    |
|                                         | 16-11-               | -16 u             | 1/3/8/          | OUTTANCES.   |
|                                         |                      | P                 | -4              | Timbre a     |
|                                         |                      | TOTAL             | 17.02           | 1            |