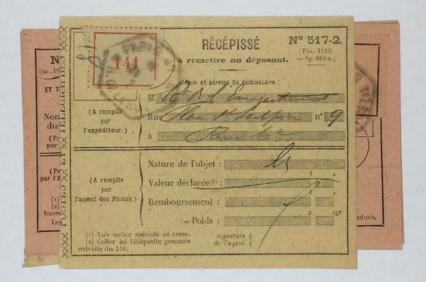

| Registr                                 | E N° 1108.           | 2 <sup>ME</sup> P | ARTIE.          | — RÉCI       |
|-----------------------------------------|----------------------|-------------------|-----------------|--------------|
| 200000000000000000000000000000000000000 |                      |                   | *               | 0            |
| F 73 (                                  |                      | IQUE FRANÇAISE.   | 1               | 20           |
| Bécépissé. P                            | 4815 la gara de      | 1 .               | Reçu de M       | unter        |
| de la recelle.                          | MOTIFS DE LA PERCEPT | TION. DI          | TAIL du sement. | Le Receveur, |
| 10710                                   | Exercice 19          |                   | tr.   1.        | TNI          |
|                                         | AND HER TO AND       | Cold out of the   | वि              | 8 8 8 8 8    |
|                                         | 16-11-               | -16 u             | 1/3/8/          | OUTTANCES.   |
|                                         |                      | P                 | -4              | Timbre a     |
|                                         |                      | TOTAL             | 17.02           | 1            |