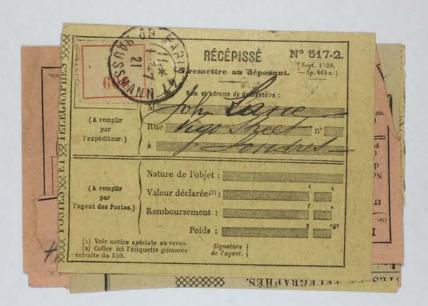

| Registr                                 | E N° 1108.           | 2 <sup>ME</sup> P | ARTIE.          | — RÉCI       |
|-----------------------------------------|----------------------|-------------------|-----------------|--------------|
| 200000000000000000000000000000000000000 |                      |                   | *               | 0            |
| F 73 (                                  |                      | IQUE FRANÇAISE.   | 1               | 20           |
| Bécépissé. P                            | 4815 la gara de      | 1 .               | Reçu de M       | unter        |
| de la recelle.                          | MOTIFS DE LA PERCEPT | TION. DI          | TAIL du sement. | Le Receveur, |
| 10710                                   | Exercice 19          |                   | tr.   1.        | TNI          |
|                                         | AND HER TO AND       | Cold out of the   | वि              | 8 8 8 8 8    |
|                                         | 16-11-               | -16 u             | 1/3/8/          | OUTTANCES.   |
|                                         |                      | P                 | -4              | Timbre a     |
|                                         |                      | TOTAL             | 17.02           | 1            |