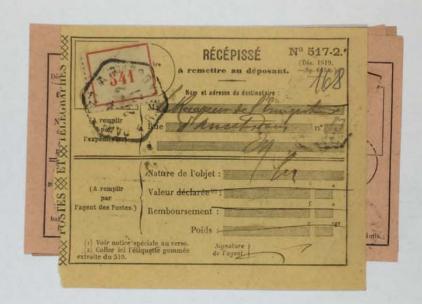

| Registr                                 | E N° 1108.           | 2 <sup>ME</sup> P | ARTIE.          | — RÉCI       |
|-----------------------------------------|----------------------|-------------------|-----------------|--------------|
| 200000000000000000000000000000000000000 |                      |                   | *               | 0            |
| F 73 (                                  |                      | IQUE FRANÇAISE.   | 1               | 20           |
| Bécépissé. P                            | 4815 la gara de      | 1 .               | Reçu de M       | unter        |
| de la recelle.                          | MOTIFS DE LA PERCEPT | TION. DI          | TAIL du sement. | Le Receveur, |
| 10710                                   | Exercice 19          |                   | tr.   1.        | TNI          |
|                                         | AND HER TO AND       | Cold out of the   | वि              | 8 8 8 8 8    |
|                                         | 16-11-               | -16 u             | 1/3/8/          | OUTTANCES.   |
|                                         |                      | P                 | -4              | Timbre a     |
|                                         |                      | TOTAL             | 17.02           | 1            |