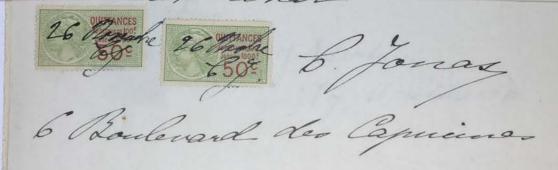

| Registr                                 | E N° 1108.           | 2 <sup>ME</sup> P | ARTIE.          | — RÉCI       |
|-----------------------------------------|----------------------|-------------------|-----------------|--------------|
| 200000000000000000000000000000000000000 |                      |                   | *               | 0            |
| F 73 (                                  |                      | IQUE FRANÇAISE.   | 1               | 20           |
| Bécépissé. P                            | 4815 la gara de      | 1 .               | Reçu de M       | unter        |
| de la recelle.                          | MOTIFS DE LA PERCEPT | TION. DI          | TAIL du sement. | Le Receveur, |
| 10710                                   | Exercice 19          |                   | tr.   1.        | TNI          |
|                                         | AND HER TO AND       | Cold out of the   | वि              | 8 8 8 8 8    |
|                                         | 16-11-               | -16 u             | 1/3/8/          | OUTTANCES.   |
|                                         |                      | P                 | -4              | Timbre a     |
|                                         |                      | TOTAL             | 17.02           | 1            |