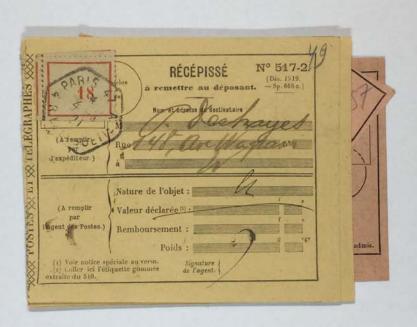

| Registr                                 | E N° 1108.           | 2 <sup>ME</sup> P | ARTIE.          | — RÉCI       |
|-----------------------------------------|----------------------|-------------------|-----------------|--------------|
| 200000000000000000000000000000000000000 |                      |                   | *               | 0            |
| F 73 (                                  |                      | IQUE FRANÇAISE.   | 1               | 20           |
| Bécépissé. P                            | 4815 la gara de      | 1 .               | Reçu de M       | unter        |
| de la recelle.                          | MOTIFS DE LA PERCEPT | TION. DI          | TAIL du sement. | Le Receveur, |
| 10710                                   | Exercice 19          |                   | tr.   1.        | TNI          |
|                                         | AND HER TO AND       | Cold out of the   | वि              | 8 8 8 8 8    |
|                                         | 16-11-               | -16 u             | 1/3/8/          | OUTTANCES.   |
|                                         |                      | P                 | -4              | Timbre a     |
|                                         |                      | TOTAL             | 17.02           | 1            |