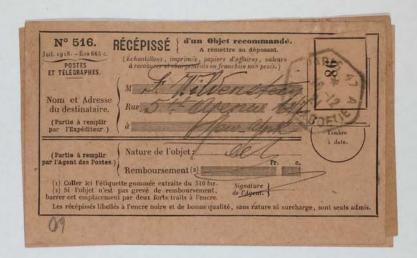

| Registr                                 | E N° 1108.           | 2 <sup>ME</sup> P | ARTIE.          | — RÉCI       |
|-----------------------------------------|----------------------|-------------------|-----------------|--------------|
| 200000000000000000000000000000000000000 |                      |                   | *               | 0            |
| F 73 (                                  |                      | IQUE FRANÇAISE.   | 1               | 20           |
| Bécépissé. P                            | 4815 la gara de      | 1 .               | Reçu de M       | unter        |
| de la recelle.                          | MOTIFS DE LA PERCEPT | TION. DI          | TAIL du sement. | Le Receveur, |
| 10710                                   | Exercice 19          |                   | tr.   1.        | TNI          |
|                                         | AND HER TO AND       | Cold out of the   | वि              | 8 8 8 8 8    |
|                                         | 16-11-               | -16 u             | 1/3/8/          | OUTTANCES.   |
|                                         |                      | P                 | -4              | Timbre a     |
|                                         |                      | TOTAL             | 17.02           | 1            |