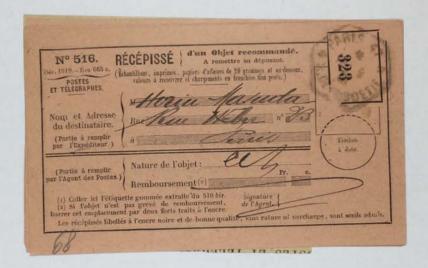

| Registr                                 | E N° 1108.           | 2 <sup>ME</sup> P | ARTIE.          | — RÉCI       |
|-----------------------------------------|----------------------|-------------------|-----------------|--------------|
| 200000000000000000000000000000000000000 |                      |                   | *               | 0            |
| F 73 (                                  |                      | IQUE FRANÇAISE.   | 1               | 20           |
| Bécépissé. P                            | 4815 la gara de      | 1 .               | Reçu de M       | unter        |
| de la recelle.                          | MOTIFS DE LA PERCEPT | TION. DI          | TAIL du sement. | Le Receveur, |
| 10710                                   | Exercice 19          |                   | tr.   1.        | TNI          |
|                                         | AND HER TO AND       | Cold out of the   | वि              | 8 8 8 8 8    |
|                                         | 16-11-               | -16 u             | 1/3/8/          | OUTTANCES.   |
|                                         |                      | P                 | -4              | Timbre a     |
|                                         |                      | TOTAL             | 17.02           | 1            |