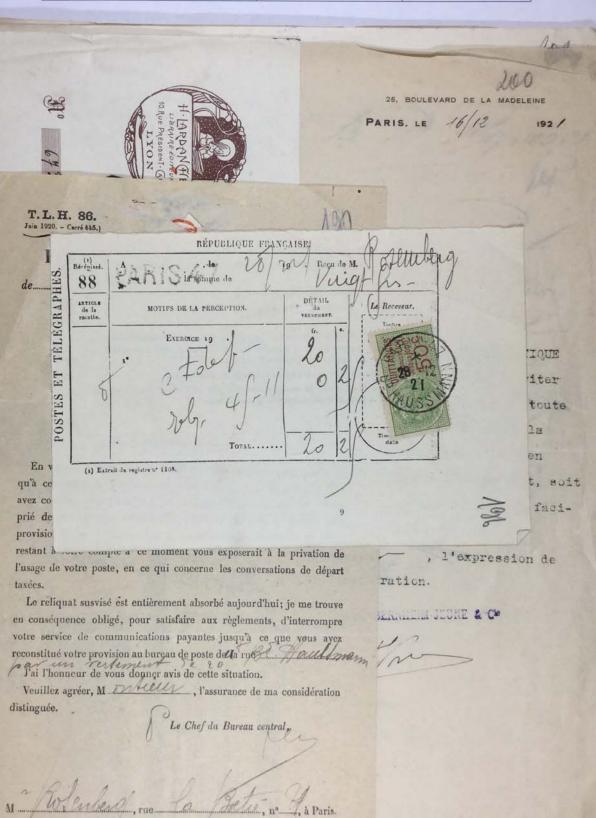

| Registr                                 | E N° 1108.           | 2 <sup>ME</sup> P | ARTIE.          | — RÉCI       |
|-----------------------------------------|----------------------|-------------------|-----------------|--------------|
| 200000000000000000000000000000000000000 |                      |                   | *               | 0            |
| F 73 (                                  |                      | IQUE FRANÇAISE.   | 1               | 20           |
| Bécépissé. P                            | 4815 la gara de      | 1 .               | Reçu de M       | unter        |
| de la recelle.                          | MOTIFS DE LA PERCEPT | TION. DI          | TAIL du sement. | Le Receveur, |
| 10710                                   | Exercice 19          |                   | tr.   1.        | TNI          |
|                                         | AND HER TO AND       | Cold out of the   | वि              | 8 8 8 8 8    |
|                                         | 16-11-               | -16 u             | 1/3/8/          | OUTTANCES.   |
|                                         |                      | P                 | -4              | Timbre a     |
|                                         |                      | TOTAL             | 17.02           | 1            |