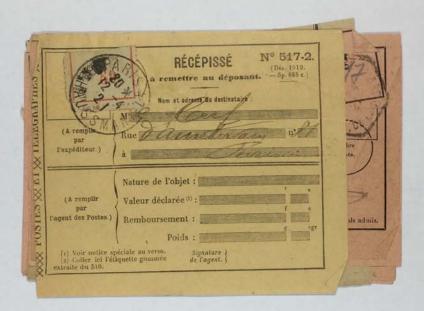

| Registr                                 | E N° 1108.           | 2 <sup>ME</sup> P | ARTIE.          | — RÉCI       |
|-----------------------------------------|----------------------|-------------------|-----------------|--------------|
| 200000000000000000000000000000000000000 |                      |                   | *               | 0            |
| F 73 (                                  |                      | IQUE FRANÇAISE.   | 1               | 20           |
| Bécépissé. P                            | 4815 la gara de      | 1 .               | Reçu de M       | unter        |
| de la recelle.                          | MOTIFS DE LA PERCEPT | TION. DI          | TAIL du sement. | Le Receveur, |
| 10710                                   | Exercice 19          |                   | tr.   1.        | TNI          |
|                                         | AND HER TO AND       | Cold out of the   | वि              | 8 8 8 8 8    |
|                                         | 16-11-               | -16 u             | 1/3/8/          | OUTTANCES.   |
|                                         |                      | P                 | -4              | Timbre a     |
|                                         |                      | TOTAL             | 17.02           | 1            |