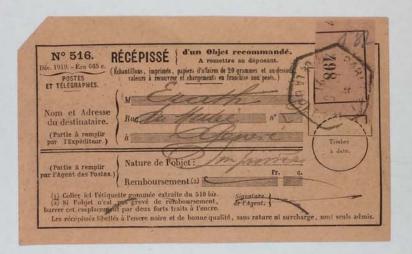

| Registr                                 | E N° 1108.           | 2 <sup>ME</sup> P | ARTIE.          | — RÉCI       |
|-----------------------------------------|----------------------|-------------------|-----------------|--------------|
| 200000000000000000000000000000000000000 |                      |                   | *               | 0            |
| F 73 (                                  |                      | IQUE FRANÇAISE.   | 1               | 20           |
| Bécépissé. P                            | 4815 la gara de      | 1 .               | Reçu de M       | unter        |
| de la recelle.                          | MOTIFS DE LA PERCEPT | TION. DI          | TAIL du sement. | Le Receveur, |
| 10710                                   | Exercice 19          |                   | tr.   1.        | TNI          |
|                                         | AND HER TO AND       | Cold out of the   | वि              | 8 8 8 8 8    |
|                                         | 16-11-               | -16 u             | 1/3/8/          | OUTTANCES.   |
|                                         |                      | P                 | -4              | Timbre a     |
|                                         |                      | TOTAL             | 17.02           | 1            |