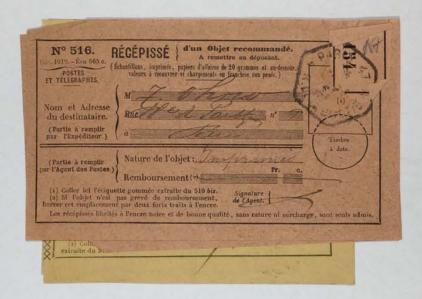

| Registr                                 | E N° 1108.           | 2 <sup>ME</sup> P | ARTIE.          | — RÉCI       |
|-----------------------------------------|----------------------|-------------------|-----------------|--------------|
| 200000000000000000000000000000000000000 |                      |                   | *               | 0            |
| F 73 (                                  |                      | IQUE FRANÇAISE.   | 1               | 20           |
| Bécépissé. P                            | 4815 la gara de      | 1 .               | Reçu de M       | unter        |
| de la recelle.                          | MOTIFS DE LA PERCEPT | TION. DI          | TAIL du sement. | Le Receveur, |
| 10710                                   | Exercice 19          |                   | tr.   1.        | TNI          |
|                                         | AND HER TO AND       | Cold out of the   | वि              | 8 8 8 8 8    |
|                                         | 16-11-               | -16 u             | 1/3/8/          | OUTTANCES.   |
|                                         |                      | P                 | -4              | Timbre a     |
|                                         |                      | TOTAL             | 17.02           | 1            |