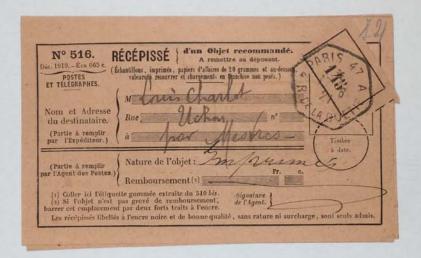

| Registr                                 | E N° 1108.           | 2 <sup>ME</sup> P | ARTIE.          | — RÉCI       |
|-----------------------------------------|----------------------|-------------------|-----------------|--------------|
| 200000000000000000000000000000000000000 |                      |                   | *               | 0            |
| F 73 (                                  |                      | IQUE FRANÇAISE.   | 1               | 20           |
| Bécépissé. P                            | 4815 la gara de      | 1 .               | Reçu de M       | unter        |
| de la recelle.                          | MOTIFS DE LA PERCEPT | TION. DI          | TAIL du sement. | Le Receveur, |
| 10710                                   | Exercice 19          |                   | tr.   1.        | TNI          |
|                                         | AND HER TO AND       | Cold out of the   | वि              | 8 8 8 8 8    |
|                                         | 16-11-               | -16 u             | 1/3/8/          | OUTTANCES.   |
|                                         |                      | P                 | -4              | Timbre a     |
|                                         |                      | TOTAL             | 17.02           | 1            |