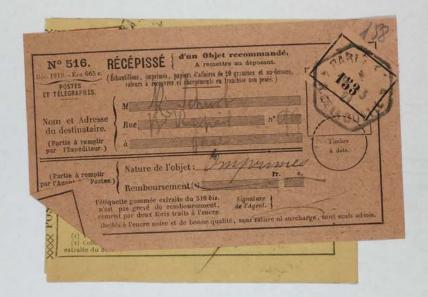

| Registr                                 | E N° 1108.           | 2 <sup>ME</sup> P | ARTIE.          | — RÉCI       |
|-----------------------------------------|----------------------|-------------------|-----------------|--------------|
| 200000000000000000000000000000000000000 |                      |                   | *               | 0            |
| F 73 (                                  |                      | IQUE FRANÇAISE.   | 1               | 20           |
| Bécépissé. P                            | 4815 la gara de      | 1 .               | Reçu de M       | unter        |
| de la recelle.                          | MOTIFS DE LA PERCEPT | TION. DI          | TAIL du sement. | Le Receveur, |
| 10710                                   | Exercice 19          |                   | tr.   1.        | TNI          |
|                                         | AND HER TO AND       | Cold out of the   | वि              | 8 8 8 8 8    |
|                                         | 16-11-               | -16 u             | 1/3/8/          | OUTTANCES.   |
|                                         |                      | P                 | -4              | Timbre a     |
|                                         |                      | TOTAL             | 17.02           | 1            |