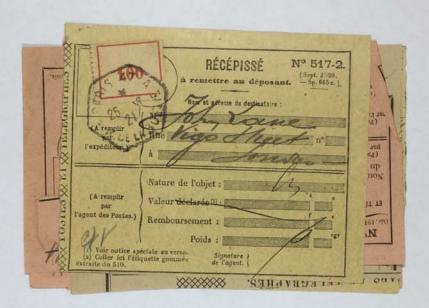

| Registr                                 | E N° 1108.           | 2 <sup>ME</sup> P | ARTIE.          | — RÉCI       |
|-----------------------------------------|----------------------|-------------------|-----------------|--------------|
| 200000000000000000000000000000000000000 |                      |                   | *               | 0            |
| F 73 (                                  |                      | IQUE FRANÇAISE.   | 1               | 20           |
| Bécépissé. P                            | 4815 la gara de      | 1 .               | Reçu de M       | unter        |
| de la recelle.                          | MOTIFS DE LA PERCEPT | TION. DI          | TAIL du sement. | Le Receveur, |
| 10710                                   | Exercice 19          |                   | tr.   1.        | TNI          |
|                                         | AND HER TO AND       | Cold out of the   | वि              | 8 8 8 8 8    |
|                                         | 16-11-               | -16 u             | 1/3/8/          | OUTTANCES.   |
|                                         |                      | P                 | -4              | Timbre a     |
|                                         |                      | TOTAL             | 17.02           | 1            |