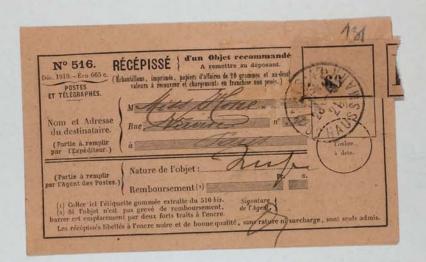

| Registr                                 | E N° 1108.           | 2 <sup>ME</sup> P | ARTIE.          | — RÉCI       |
|-----------------------------------------|----------------------|-------------------|-----------------|--------------|
| 200000000000000000000000000000000000000 |                      |                   | *               | 0            |
| F 73 (                                  |                      | IQUE FRANÇAISE.   | 1               | 20           |
| Bécépissé. P                            | 4815 la gara de      | 1 .               | Reçu de M       | unter        |
| de la recelle.                          | MOTIFS DE LA PERCEPT | TION. DI          | TAIL du sement. | Le Receveur, |
| 10710                                   | Exercice 19          |                   | tr.   1.        | TNI          |
|                                         | AND HER TO AND       | Cold out of the   | वि              | 8 8 8 8 8    |
|                                         | 16-11-               | -16 u             | 1/3/8/          | OUTTANCES.   |
|                                         |                      | P                 | -4              | Timbre a     |
|                                         |                      | TOTAL             | 17.02           | 1            |