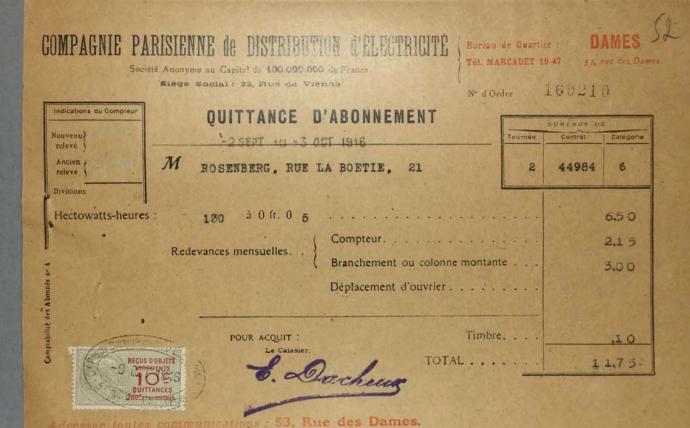

| ue la Moetie, 21     |          | Z 2 | 44984     | Gategori<br>6 |
| Hectowatts-heures: à 0 fr.  Redevances mensuelle            | ( Compteur,          |          | e   | ,         | 2 15<br>6 00  |
| POUR ACQU                                                   | Déplacement d'ouvrie | Timbre   |     |           |               |
| L.                                                          | Dacheng TO           | TAL      |     |           | 5 15          |

Dont quittance, sous toute réserve des sommes qui pourraient être dues pour fournitures antérieures.

|                                       | Collection:    | Series.Folder: |
|---------------------------------------|----------------|----------------|
| The Museum of Modern Art Archives, NY | Paul Rosenberg | I.C.30.c       |



|                                       | Collection:    | Series.Folder: |
|---------------------------------------|----------------|----------------|
| The Museum of Modern Art Archives, NY | Paul Rosenberg | I.C.30.c       |

COMPAGNIE PARISIENNE de DISTRIBUTION C'ELECTRICITE Bureau de Quartier : Tel. MARCADET 10-47 Société Anonyme au Capital de 100 000.000 de France. 16320) Siege Social : 23, Rue de Vienne Nº d Ordre Indications du Compteur **OUITTANCE D'ABONNEMENT** 2 SEPT 14 -3 OCT 1916 Nouveau relevé 44983 2 ROSENBERG, RUE LA BOETIE, 21 M Ancien / Divisions 5,65 à 0 fr. 0 5 113 . . . . . . . . . . . . . . . . . . . . Hectowatts-heures: 2,85 Redevances mensuelles. . 2,50 Branchement ou colonne montante . . . Déplacement d'ouvrier . . . . . . . . . ,10 Timbre. . . POUR ACQUIT : 1 1,