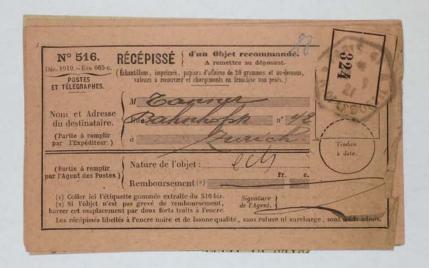

| Registr                                 | E N° 1108.           | 2 <sup>ME</sup> P | ARTIE.          | — RÉCI       |
|-----------------------------------------|----------------------|-------------------|-----------------|--------------|
| 200000000000000000000000000000000000000 |                      |                   | *               | 0            |
| F 73 (                                  |                      | IQUE FRANÇAISE.   | 1               | 20           |
| Bécépissé. P                            | 4815 la gara de      | 1 .               | Reçu de M       | unter        |
| de la recelle.                          | MOTIFS DE LA PERCEPT | TION. DI          | TAIL du sement. | Le Receveur, |
| 10710                                   | Exercice 19          |                   | tr.   1.        | TNI          |
|                                         | AND HER TO AND       | Cold out of the   | वि              | 8 8 8 8 8    |
|                                         | 16-11-               | -16 u             | 1/3/8/          | OUTTANCES.   |
|                                         |                      | P                 | -4              | Timbre a     |
|                                         |                      | TOTAL             | 17.02           | 1            |