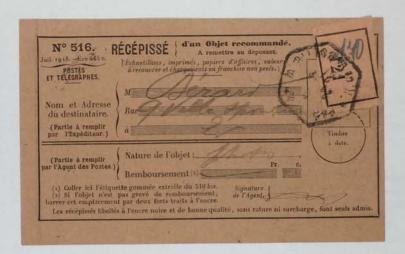

| Registr                                 | E N° 1108.           | 2 <sup>ME</sup> P | ARTIE.          | — RÉCI       |
|-----------------------------------------|----------------------|-------------------|-----------------|--------------|
| 200000000000000000000000000000000000000 |                      |                   | *               | 0            |
| F 73 (                                  |                      | IQUE FRANÇAISE.   | 1               | 20           |
| Bécépissé. P                            | 4815 la gara de      | 1 .               | Reçu de M       | unter        |
| de la recelle.                          | MOTIFS DE LA PERCEPT | TION. DI          | TAIL du sement. | Le Receveur, |
| 10710                                   | Exercice 19          |                   | tr.   1.        | TNI          |
|                                         | AND HER TO AND       | Cold out of the   | वि              | 8 8 8 8 8    |
|                                         | 16-11-               | -16 u             | 1/3/8/          | OUTTANCES.   |
|                                         |                      | P                 | -4              | Timbre a     |
|                                         |                      | TOTAL             | 17.02           | 1            |