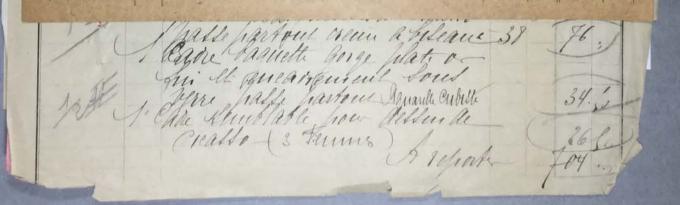

| -   | 7                                                                                                      |
|-----|--------------------------------------------------------------------------------------------------------|
| -   | N° 3 B.P.F. 390                                                                                        |
| 2   | Reçu de Montieur Rosenberg                                                                             |
| 2   | la Somme de Vrois, cent, quatre vingt. dix ?                                                           |
| 9   | from Solde de notre forfait No 35f: des travais de fumisteire et Shauffage execulis; 21 pue La Soitie: |
| 00  | Said le 30 Novembre 1916                                                                               |
| 200 | ROTE GENERALITE Some Acquit  But reprise General Mane Sanis le 30 Novembre                             |
|     | N. & H. BERNASCO NI F2  39, Rue St Geoders ARIS  WELLENDS CONT.                                        |
|     | 200frassisses                                                                                          |

# CHAUFFAGES

A AIR CHAUD, A VAPEUR, A BASSE PRESSION & A EAU CHAUDE

Memoire

des travaux de Jumisterie Exécutés pour le compte de Monsieur Rosemberg

Sous la Direction de Mr.

Architecte.

Courant de 1913.

Per 25 t

Par L. BERNASCONI

N.& H. BERNASCONI

39, Rue St. Georges
Précédemment: 18, Rue St. LAZARE PARIS.

Sour chauffage du Quit installation d'une batterie Le tuyaux à ailettes branchée chauffage à Vapeur I l'immeuble, suivant prix convenir de: Trois cent quatre vingt dix francs: