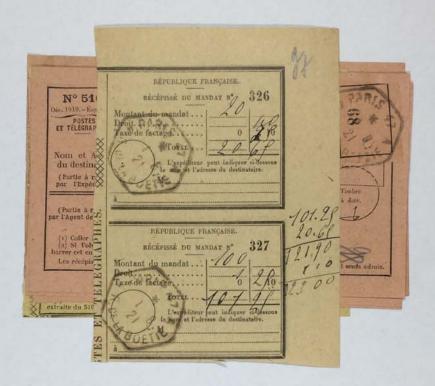

| Registr                                 | E N° 1108.           | 2 <sup>ME</sup> P | ARTIE.          | — RÉCI       |
|-----------------------------------------|----------------------|-------------------|-----------------|--------------|
| 200000000000000000000000000000000000000 |                      |                   | *               | 0            |
| F 73 (                                  |                      | IQUE FRANÇAISE.   | 1               | 20           |
| Bécépissé. P                            | 4815 la gara de      | 1 .               | Reçu de M       | unter        |
| de la recelle.                          | MOTIFS DE LA PERCEPT | TION. DI          | TAIL du sement. | Le Receveur, |
| 10710                                   | Exercice 19          |                   | tr.   1.        | TNI          |
|                                         | AND HER TO AND       | Cold out of the   | वि              | 8 8 8 8 8    |
|                                         | 16-11-               | -16 u             | 1/3/8/          | OUTTANCES.   |
|                                         |                      | P                 | -4              | Timbre a     |
|                                         |                      | TOTAL             | 17.02           | 1            |