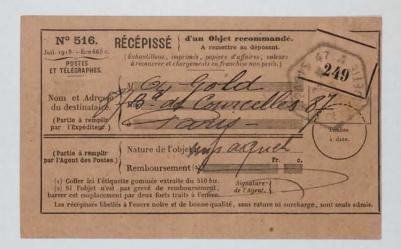

| Registr                                 | E N° 1108.           | 2 <sup>ME</sup> P | ARTIE.          | — RÉCI       |
|-----------------------------------------|----------------------|-------------------|-----------------|--------------|
| 200000000000000000000000000000000000000 |                      |                   | *               | 0            |
| F 73 (                                  |                      | IQUE FRANÇAISE.   | 1               | 20           |
| Bécépissé. P                            | 4815 la gara de      | 1 .               | Reçu de M       | unter        |
| de la recelle.                          | MOTIFS DE LA PERCEPT | TION. DI          | TAIL du sement. | Le Receveur, |
| 10710                                   | Exercice 19          |                   | tr.   1.        | TNI          |
|                                         | AND HER TO AND       | Cold out of the   | वि              | 8 8 8 8 8    |
|                                         | 16-11-               | -16 u             | 1/3/8/          | OUTTANCES.   |
|                                         |                      | P                 | -4              | Timbre a     |
|                                         |                      | TOTAL             | 17.02           | 1            |