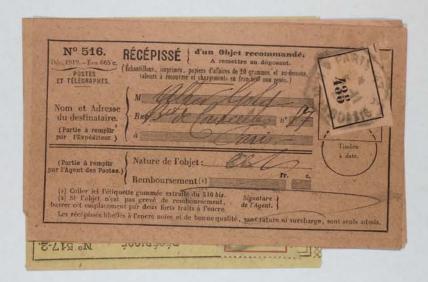

| Registr                                 | E N° 1108.           | 2 <sup>ME</sup> P | ARTIE.          | — RÉCI       |
|-----------------------------------------|----------------------|-------------------|-----------------|--------------|
| 200000000000000000000000000000000000000 |                      |                   | *               | 0            |
| F 73 (                                  |                      | IQUE FRANÇAISE.   | 1               | 20           |
| Bécépissé. P                            | 4815 la gara de      | 1 .               | Reçu de M       | unter        |
| de la recelle.                          | MOTIFS DE LA PERCEPT | TION. DI          | TAIL du sement. | Le Receveur, |
| 10710                                   | Exercice 19          |                   | tr.   1.        | TNI          |
|                                         | AND HER TO AND       | Cold out of the   | वि              | 8 8 8 8 8    |
|                                         | 16-11-               | -16 u             | 1/3/8/          | OUTTANCES.   |
|                                         |                      | P                 | -4              | Timbre a     |
|                                         |                      | TOTAL             | 17.02           | 1            |