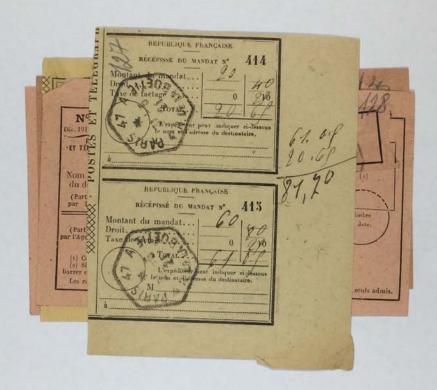

| Registr                                 | E N° 1108.           | 2 <sup>ME</sup> P | ARTIE.          | — RÉCI       |
|-----------------------------------------|----------------------|-------------------|-----------------|--------------|
| 200000000000000000000000000000000000000 |                      |                   | *               | 0            |
| F 73 (                                  |                      | IQUE FRANÇAISE.   | 1               | 20           |
| Bécépissé. P                            | 4815 la gara de      | 1 .               | Reçu de M       | unter        |
| de la recelle.                          | MOTIFS DE LA PERCEPT | TION. DI          | TAIL du sement. | Le Receveur, |
| 10710                                   | Exercice 19          |                   | tr.   1.        | TNI          |
|                                         | AND HER TO AND       | Cold out of the   | वि              | 8 8 8 8 8    |
|                                         | 16-11-               | -16 u             | 1/3/8/          | OUTTANCES.   |
|                                         |                      | P                 | -4              | Timbre a     |
|                                         |                      | TOTAL             | 17.02           | 1            |