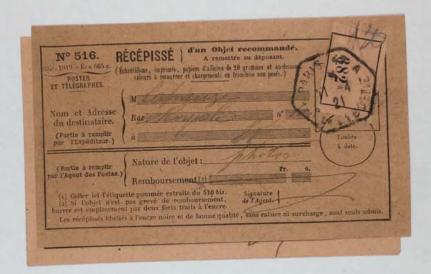

| Registr                                 | E N° 1108.           | 2 <sup>ME</sup> P | ARTIE.          | — RÉCI       |
|-----------------------------------------|----------------------|-------------------|-----------------|--------------|
| 200000000000000000000000000000000000000 |                      |                   | *               | 0            |
| F 73 (                                  |                      | IQUE FRANÇAISE.   | 1               | 20           |
| Bécépissé. P                            | 4815 la gara de      | 1 .               | Reçu de M       | unter        |
| de la recelle.                          | MOTIFS DE LA PERCEPT | TION. DI          | TAIL du sement. | Le Receveur, |
| 10710                                   | Exercice 19          |                   | tr.   1.        | TNI          |
|                                         | AND HER TO AND       | Cold out of the   | वि              | 8 8 8 8 8    |
|                                         | 16-11-               | -16 u             | 1/3/8/          | OUTTANCES.   |
|                                         |                      | P                 | -4              | Timbre a     |
|                                         |                      | TOTAL             | 17.02           | 1            |