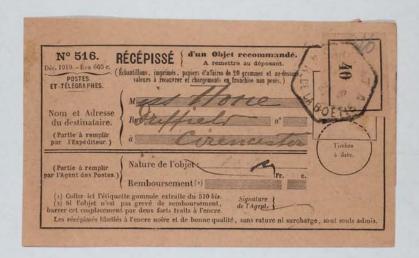

| Registr                                 | E N° 1108.           | 2 <sup>ME</sup> P | ARTIE.          | — RÉCI       |
|-----------------------------------------|----------------------|-------------------|-----------------|--------------|
| 200000000000000000000000000000000000000 |                      |                   | *               | 0            |
| F 73 (                                  |                      | IQUE FRANÇAISE.   | 1               | 20           |
| Bécépissé. P                            | 4815 la gara de      | 1 .               | Reçu de M       | unter        |
| de la recelle.                          | MOTIFS DE LA PERCEPT | TION. DI          | TAIL du sement. | Le Receveur, |
| 10710                                   | Exercice 19          |                   | tr.   1.        | TNI          |
|                                         | AND HER TO AND       | Cold out of the   | वि              | 8 8 8 8 8    |
|                                         | 16-11-               | -16 u             | 1/3/8/          | OUTTANCES.   |
|                                         |                      | P                 | -4              | Timbre a     |
|                                         |                      | TOTAL             | 17.02           | 1            |