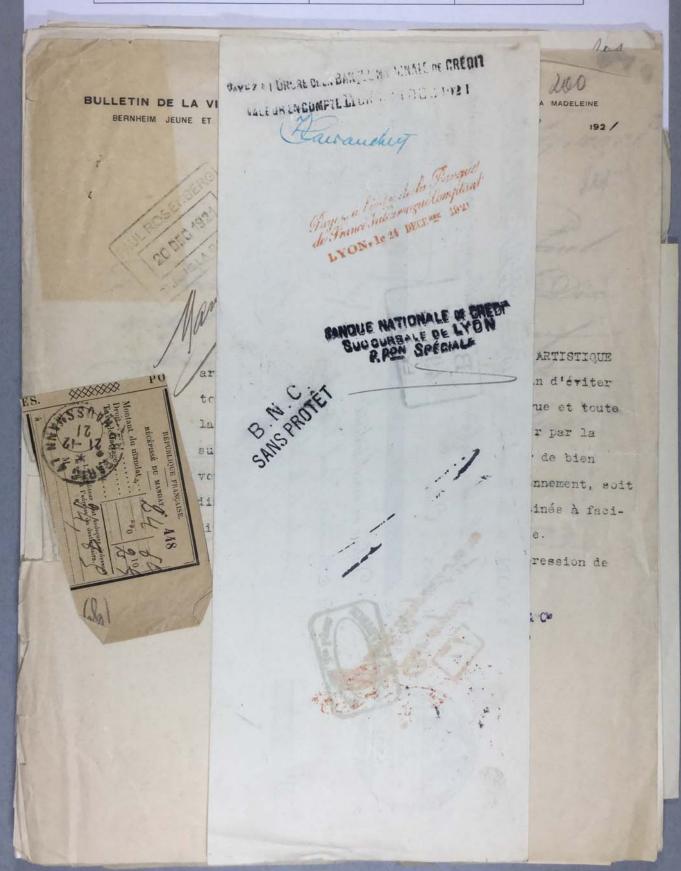

Numero d'Abonnement 36/26/2

TELEPHONE : LOUVRE 33-63

€ 30 TEC 1916

## LA RENAISSANCE

POLITIQUE, LITTÉRAIRE & ARTISTIQUE 10, Rue Royale, PARIS

Reçu de Mouveur F. Resemberg

21 rue Ca Boëtie Fare's

la somme de Vingt Francs pour un abonnement

d'une année à compter du 1 fancer 1914

Paris, le 30 Decembergs LA RENE DELLA REPUEDEN

L'Administrateur,

Administrateur,

|                                       | Collection:    | Series.Folder: |
|---------------------------------------|----------------|----------------|
| The Museum of Modern Art Archives, NY | Paul Rosenberg | I.C.30.c       |

| -   | 7                                                                                                      |
|-----|--------------------------------------------------------------------------------------------------------|
| -   | N° 3 B.P.F. 390                                                                                        |
| 2   | Reçu de Montieur Rosenberg                                                                             |
| 2   | la Somme de Vrois, cent, quatre vingt. dix ?                                                           |
| 9   | from Solde de notre forfait No 35f: des travais de fumisteire et Shauffage execulis; 21 pue La Soitie: |
| 00  | Said le 30 Novembre 1916                                                                               |
| 200 | ROTE GENERALITE Some Acquit  But reprise General Mane Sanis le 30 Novembre                             |
|     | N. & H. BERNASCO NI F2  39, Rue St Geoders ARIS  WELLENDS CONT.                                        |
|     | 200frassisses                                                                                          |

Collection: Series.Folder: The Museum of Modern Art Archives, NY Paul Rosenberg I.C.30.c

# CHAUFFAGES

A AIR CHAUD, A VAPEUR, A BASSE PRESSION & A EAU CHAUDE

Memoire

des travaux de Jumisterie Exécutés pour le compte de Monsieur Rosemberg

Sous la Direction de Mr.

Architecte.

Courant de 1913.

Per 25 t

Par L. BERNASCONI

N.& H. BERNASCONI

39, Rue St. Georges
Précédemment: 18, Rue St. LAZARE PARIS.

Sour chauffage du Quit installation d'une batterie Le tuyaux à ailettes branchée chauffage à Vapeur I l'immeuble, suivant prix convenir de: Trois cent quatre vingt dix francs:

|                                       | Collection:    | Series.Folder: |
|---------------------------------------|----------------|----------------|
| The Museum of Modern Art Archives, NY | Paul Rosenberg | I.C.30.6       |

ENTREPRISE DE FUMISTERIE Paris exe le 14 Hormbu 1916 TELEPHONE 7.32 Dernascont N.& H. BERNASCONI FRÈRES Successeurs de leur pere 39, Rue S. Georges, 39 (Anct 18, Rue St Lazare) CALORIFÈRES EN TOUS GENRES CHAUFFAGE par l'Air, l'Eau & la Papeur à haute & basse pression CHAUFFE - BAINS FOURNEAUX DE BUANDERIE Vous the posts à FOURNEAUX DE CUISINE culit de la somme mete de 390 SPECIALITÉ DE FOURNEAUL montant d'un forfait de L'INDUSTRIE & LA PÂTISSERIE havaux de finishine : ami POELES que d'in minour de suffimente de 106" en Faience réfractaire décorée ingerçable - Hour rinens Vent CHAUFFAGE DE SERRES Timantes Monteur, set im dast horosole de nous righe ce helit comple ; can nous own egaliment i payer des fournisseurs des sommes qui leurs sont rederettes of and to guine ausquelles nous eros in this in which montone de 5 %: : Hour wheren Mensuar due vous nous farming I une bomme reponse car neur me ventions per recliente à net clients on interest semblelle me de sement que neus sont Just buy and his trobbles Vendly ague Monsieur, not salutations impressed