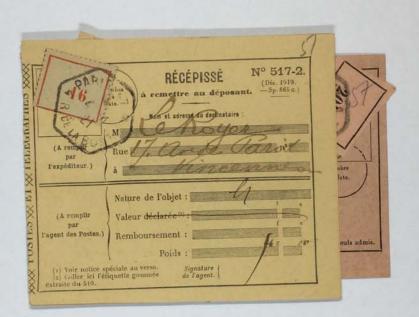

| Registr                                 | E N° 1108.           | 2 <sup>ME</sup> P | ARTIE.          | — RÉCI       |
|-----------------------------------------|----------------------|-------------------|-----------------|--------------|
| 200000000000000000000000000000000000000 |                      |                   | *               | 0            |
| F 73 (                                  |                      | IQUE FRANÇAISE.   | 1               | 20           |
| Bécépissé. P                            | 4815 la gara de      | 1 .               | Reçu de M       | unter        |
| de la recelle.                          | MOTIFS DE LA PERCEPT | TION. DI          | TAIL du sement. | Le Receveur, |
| 10710                                   | Exercice 19          |                   | tr.   1.        | TNI          |
|                                         | AND HER TO AND       | Cold out of the   | वि              | 8 8 8 8 8    |
|                                         | 16-11-               | -16 u             | 1/3/8/          | OUTTANCES.   |
|                                         |                      | P                 | -4              | Timbre a     |
|                                         |                      | TOTAL             | 17.02           | 1            |