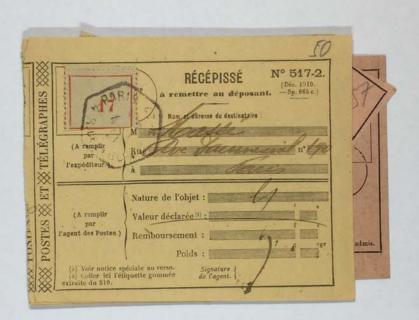

| Registr                                 | E N° 1108.           | 2 <sup>ME</sup> P | ARTIE.          | — RÉCI       |
|-----------------------------------------|----------------------|-------------------|-----------------|--------------|
| 200000000000000000000000000000000000000 |                      |                   | *               | 0            |
| F 73 (                                  |                      | IQUE FRANÇAISE.   | 1               | 20           |
| Bécépissé. P                            | 4815 la gara de      | 1 .               | Reçu de M       | unter        |
| de la recelle.                          | MOTIFS DE LA PERCEPT | TION. DI          | TAIL du sement. | Le Receveur, |
| 10710                                   | Exercice 19          |                   | tr.   1.        | TNI          |
|                                         | AND HER TO AND       | Cold out of the   | वि              | 8 8 8 8 8    |
|                                         | 16-11-               | -16 u             | 1/3/8/          | OUTTANCES.   |
|                                         |                      | P                 | -4              | Timbre a     |
|                                         |                      | TOTAL             | 17.02           | 1            |