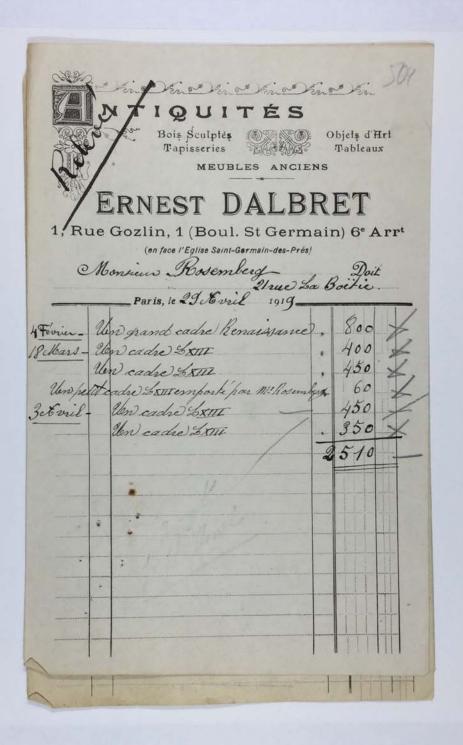

The Museum of Modern Art Archives, NY

Collection: Series.Folder:

Paul Rosenberg

I.C. 28.b

Remis, le 7 avril 1914

Montant en demande 2301 48

|                                       | Collection:    | Series.Folder: |
|---------------------------------------|----------------|----------------|
| The Museum of Modern Art Archives, NY | Paul Rosenberg | I.C.28.b       |