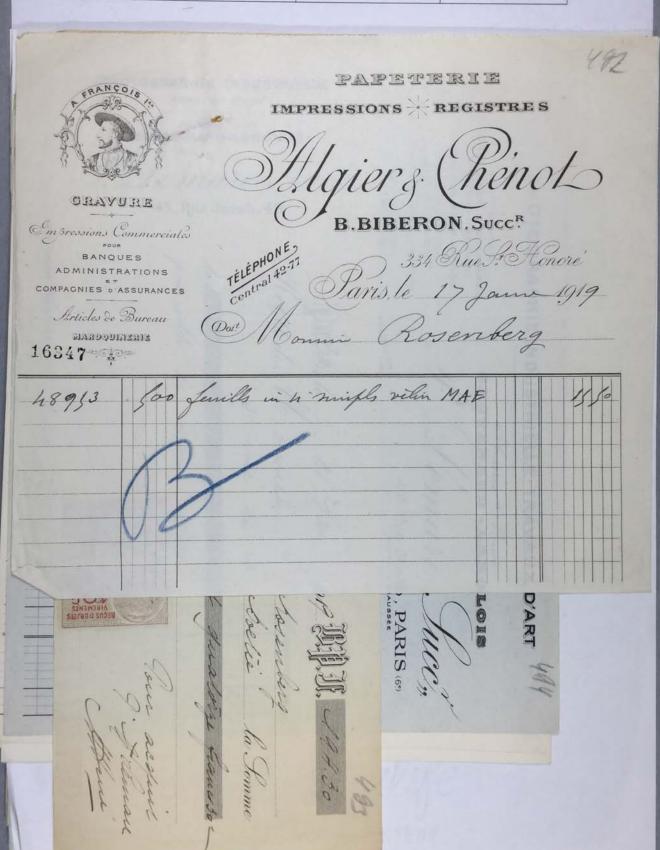

The Museum of Modern Art Archives, NY

Collection: Series.Folder:

Paul Rosenberg

I.C. 28.b

Remis, le 7 avril 1914

Montant en demande 2301 48

## ELECTRICITÉ

Cravaux exécutés pour le Compte de Monsieur Paul Rosenberg 21 Rue de la Boëtie

Monsieur

Architecte

19 14

Souis Malabert Entrepreneur 12, Rue du Helder PARIS

Téléphone

FOR STUDY PURPOSES ONLY. NOT FOR REPRODUCTION.

|                                       | Collection:    | Series.Folder: |
|---------------------------------------|----------------|----------------|
| The Museum of Modern Art Archives, NY | Paul Rosenberg | I.C.28.b       |