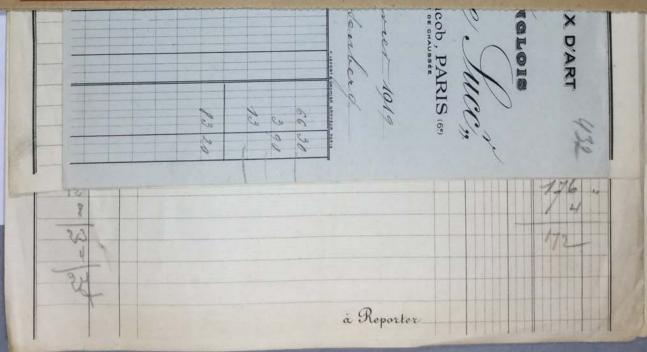

The Museum of Modern Art Archives, NY

Collection: Series.Folder:

Paul Rosenberg

I.C. 28.b

Remis, le 7 avril 1914

Montant en demande 2301 48

## ELECTRICITÉ

Cravaux exécutés pour le Compte de Monsieur Paul Rosenberg 21 Rue de la Boëtie

Monsieur

Architecte

19 14

Souis Malabert Entrepreneur 12, Rue du Helder PARIS

Téléphone

FOR STUDY PURPOSES ONLY. NOT FOR REPRODUCTION.