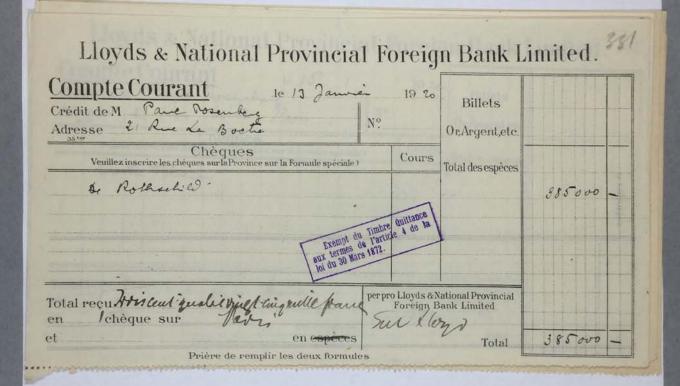

mule spéciale)  Cour                                                                               | 5 Total des espèces                    | 191 200     |
| Equitable burt                                                                                                                                      |                                        | 8800 -      |
| Total reçu dux Clut Jull fe, per pro Lloyds  en chèque sur di;  et la la gradi ou u mille Ruespines de la gradi prière de remplir les deux formules | Rational Provincial Bank Limited Total | 200.000 -   |

|                                       | Collection:    | Series.Folder: |
|---------------------------------------|----------------|----------------|
| The Museum of Modern Art Archives, NY | Paul Rosenberg | I.C.28.b       |



|                                       | Collection:    | Series.Folder: |
|---------------------------------------|----------------|----------------|
| The Museum of Modern Art Archives, NY | Paul Rosenberg | I.C.28.b       |

| (°                | Billets OrArgentetc. |                |
|-------------------|----------------------|----------------|
| Cours             | Total des espèces    | 3/000          |
| a life.           |                      | 0,000          |
| The second second |                      |                |
| Foreign Ba        | ank Limited          |                |
|                   | Cours                | Or,Argent,etc. |

|                                       | Collection:    | Series.Folder: |
|---------------------------------------|----------------|