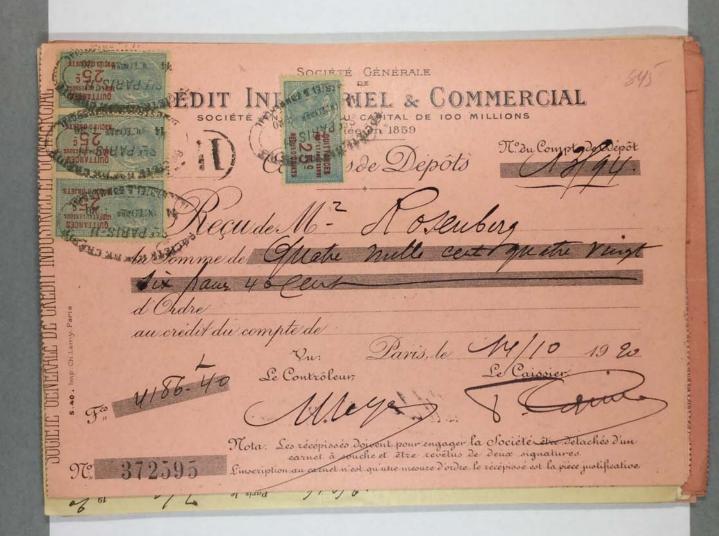

The Museum of Modern Art Archives, NY

Collection: Series.Folder:

Paul Rosenberg

I.C. 28.b

Remis, le 7 avril 1914

Montant en demande 2301 48