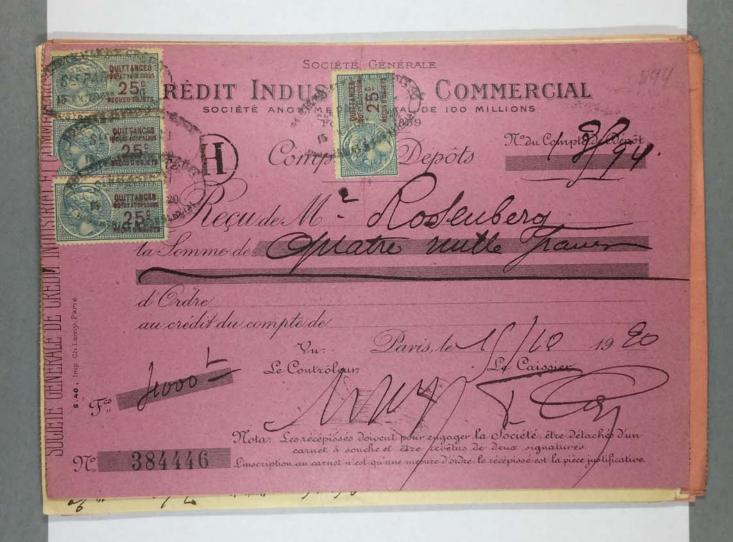

The Museum of Modern Art Archives, NY

Collection: Series.Folder:

Paul Rosenberg

I.C. 28.b

Remis, le 7 avril 1914

Montant en demande 2301 48