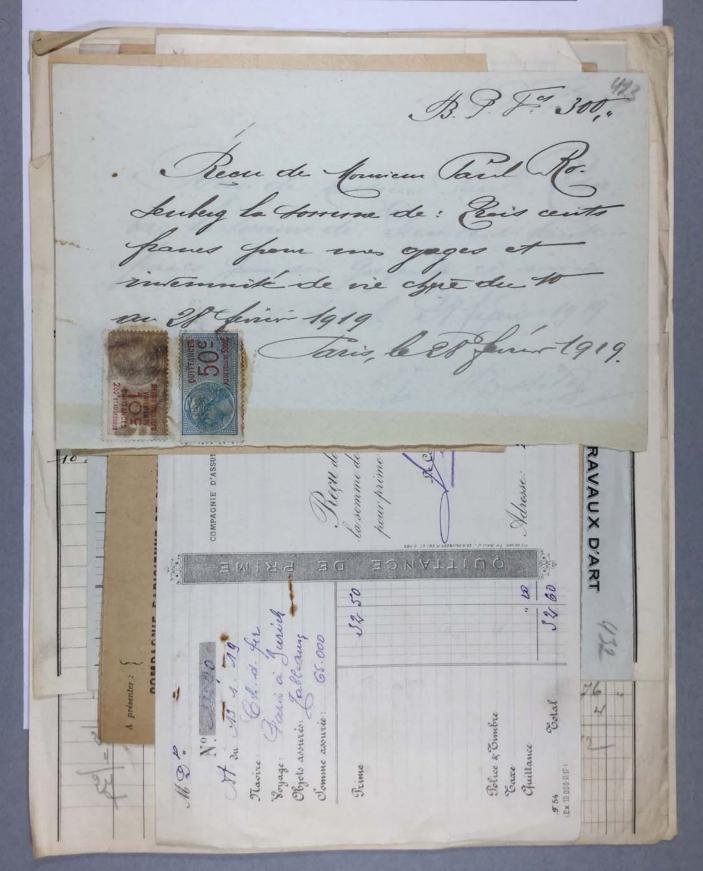

The Museum of Modern Art Archives, NY

Collection: Series.Folder:

Paul Rosenberg

I.C. 28.b

Remis, le 7 avril 1914

Montant en demande 2301 48