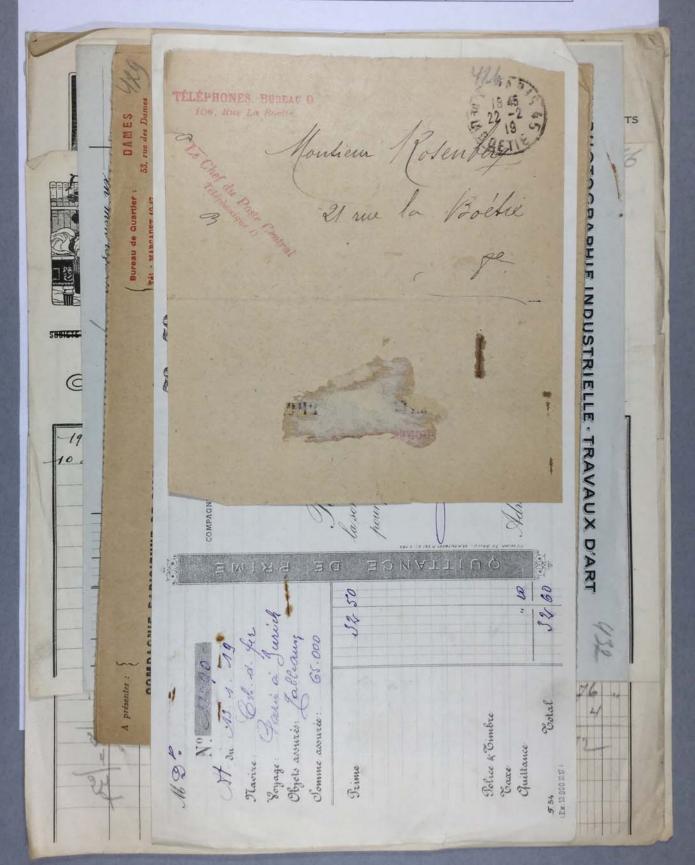

The Museum of Modern Art Archives, NY

Collection: Series.Folder:

Paul Rosenberg

I.C. 28.b

Remis, le 7 avril 1914

Montant en demande 2301 48