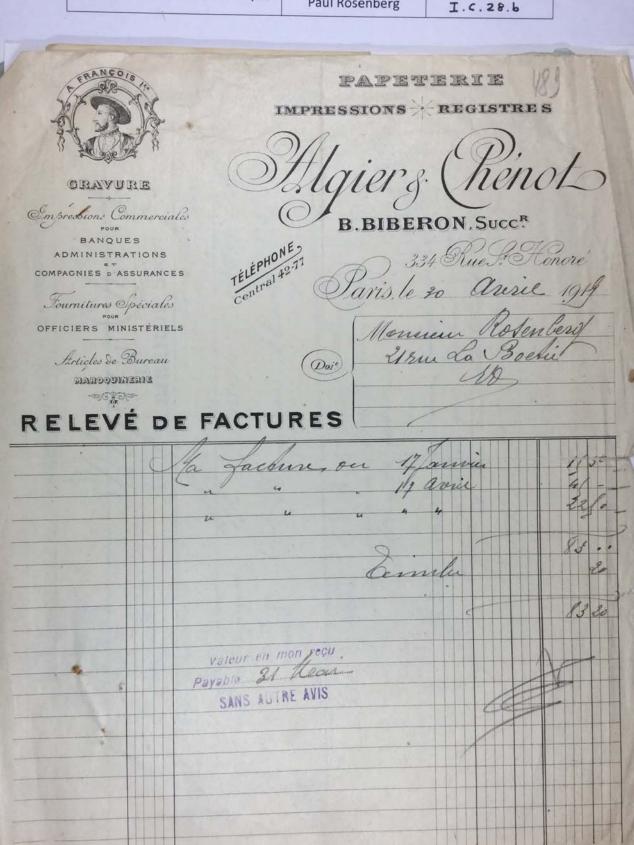

The Museum of Modern Art Archives, NY

Collection: Series.Folder:

Paul Rosenberg

I.C. 28.b

Remis, le 7 avril 1914

Montant en demande 2301 48

|                                       | Collection:    | Series.Folder: |
|---------------------------------------|----------------|----------------|
| The Museum of Modern Art Archives, NY | Paul Rosenberg | I.C.28.b       |