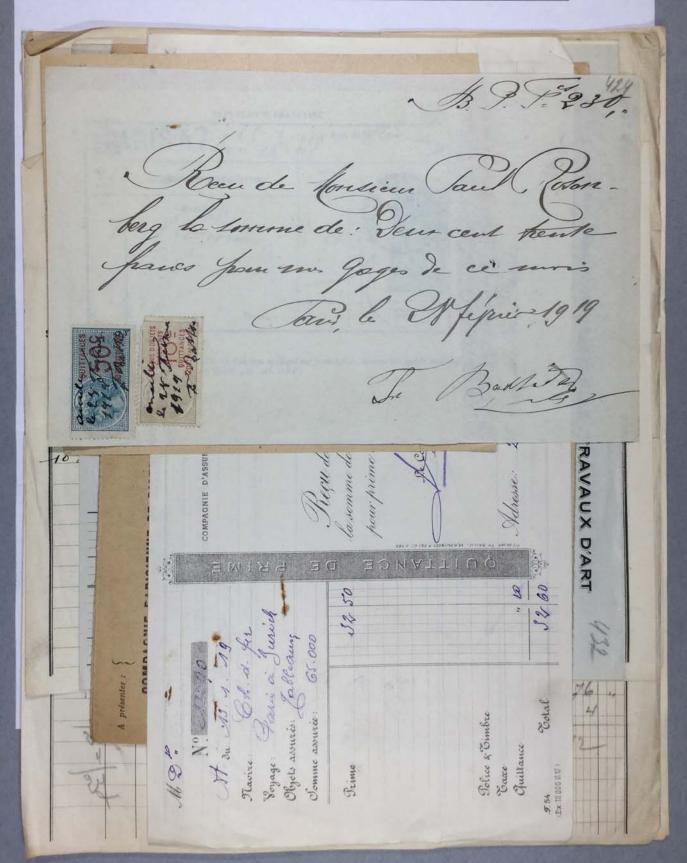

The Museum of Modern Art Archives, NY

Collection: Series.Folder:

Paul Rosenberg

I.C. 28.b

Remis, le 7 avril 1914

Montant en demande 2301 48