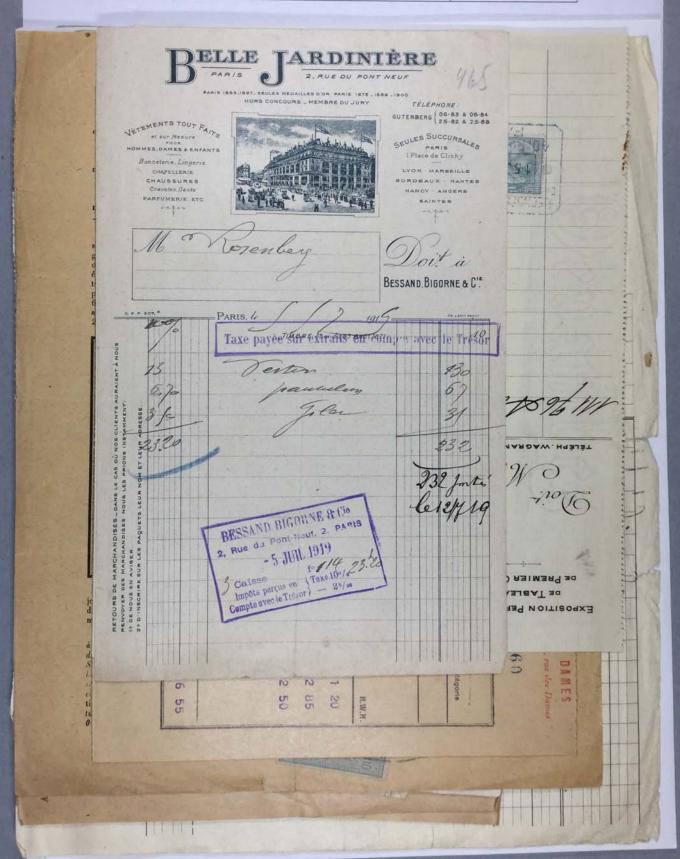

The Museum of Modern Art Archives, NY

Collection: Series.Folder:

Paul Rosenberg

I.C. 28.b

Remis, le 7 avril 1914

Montant en demande 2301 48

## ELECTRICITÉ

Cravaux exécutés pour le Compte de Monsieur Paul Rosenberg 21 Rue de la Boëtie

Monsieur

Architecte

19 14

Souis Malabert Entrepreneur 12, Rue du Helder PARIS

Téléphone

FOR STUDY PURPOSES ONLY. NOT FOR REPRODUCTION.