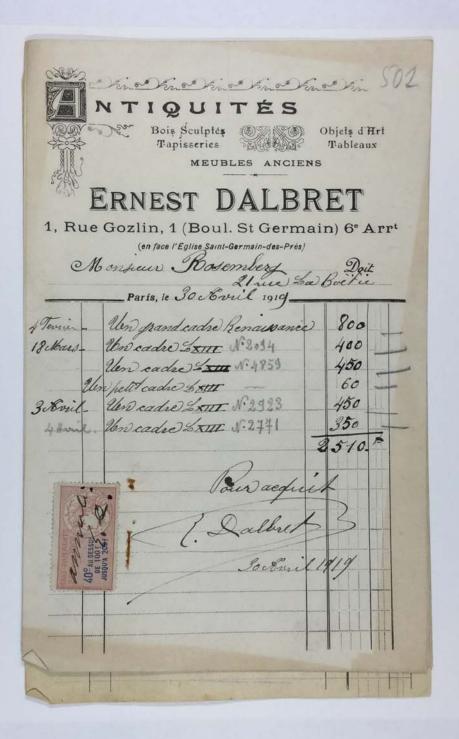

TISTIQUE

GENRE TAPISSERIE, VERNIS MARTIN



FOURNITURES DE BUREAUX PLUMES ENCRES REGISTRES DE COMPTABILITÉ COUTELLERIE, RELIURES, CARTES À JOUER

IMPRESSIONS

BILLETS MARIAGE, NAISSANCE, INVITATIONS MENUS, CARTES D'ADRESSE DE VISITE, ETC.

PAPIERS CHIFFRES

ENVELOPPES CARTES CORRESPONDANCE

MAROQUINERIE

PORTE MONNAIE BUVARDS, PORTEFEUILLES
ALBUMS POUR PHOTOGRAPHIES DE VOYAGE

ENCADREMENTS, DORURE DE CADRES & DE MEUBLES RESTAURATION DE TABLEAUX & NETTOYAGE DE GRAVURES

Tosemberg TÉLELYSÉES 26-34 PARIS, le 12 Mai 1919. ireilli n - 5 221 To course has Mª Rosembert

| The Museum of Modern Art Archives, NY | Collection:    | Series.Folder: |
|---------------------------------------|----------------|----------------|
|                                       | Paul Rosenberg | I.C.28.b       |



The Museum of Modern Art Archives, NY

Collection: Series.Folder:

Paul Rosenberg

I.C. 28. b



| The Museum of Modern Art Archives, NY | Collection:    | Series.Folder: |
|---------------------------------------|----------------|----------------|
|                                       | Paul Rosenberg | I.C.28.b       |



The Museum of Modern Art Archives, NY

Paul Rosenberg

I.C. 28.b

| NTIQUITÉS                                                                                                   |
|-------------------------------------------------------------------------------------------------------------|
| Bois Sculples Objets d'Art Tapisseries Tableaux MEUBLES ANCIENS                                             |
| ERNEST DALBRET  1, Bud Gollin, 1 (Boul. St Germain) 6° Arr