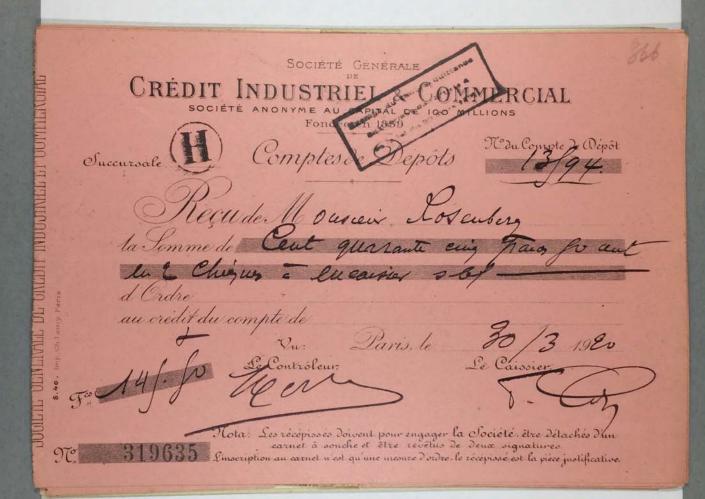

The Museum of Modern Art Archives, NY

Collection: Series.Folder:

Paul Rosenberg

I.C. 28.b

Remis, le 7 avril 1914

Montant en demande 2301 48