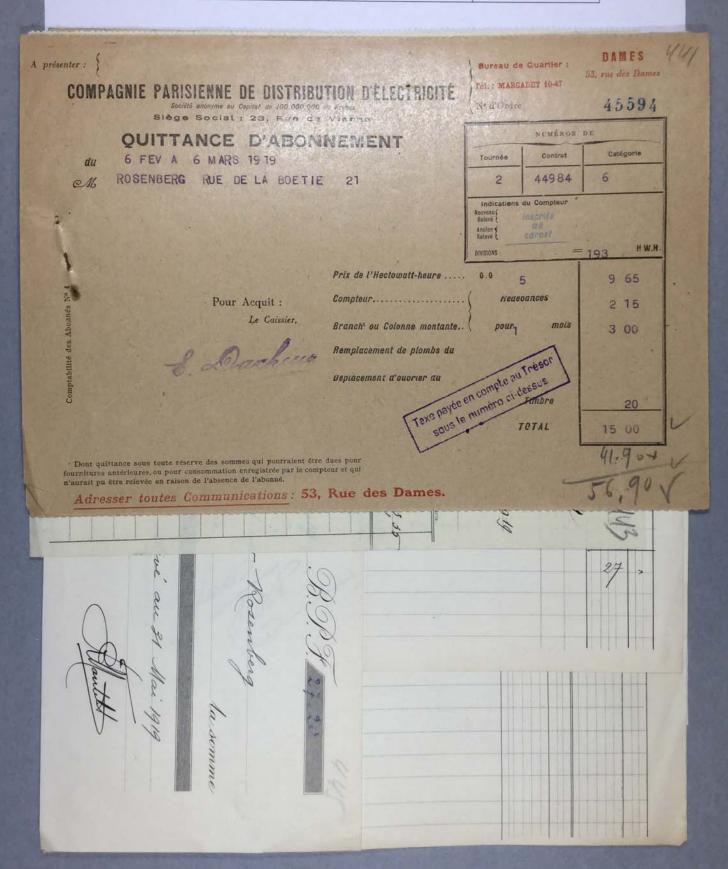

The Museum of Modern Art Archives, NY

Collection: Series.Folder:

Paul Rosenberg

I.C. 28.b

Remis, le 7 avril 1914

Montant en demande 2301 48

## ELECTRICITÉ

Cravaux exécutés pour le Compte de Monsieur Paul Rosenberg 21 Rue de la Boëtie

Monsieur

Architecte

19 14

Souis Malabert Entrepreneur 12, Rue du Helder PARIS

Téléphone

FOR STUDY PURPOSES ONLY. NOT FOR REPRODUCTION.