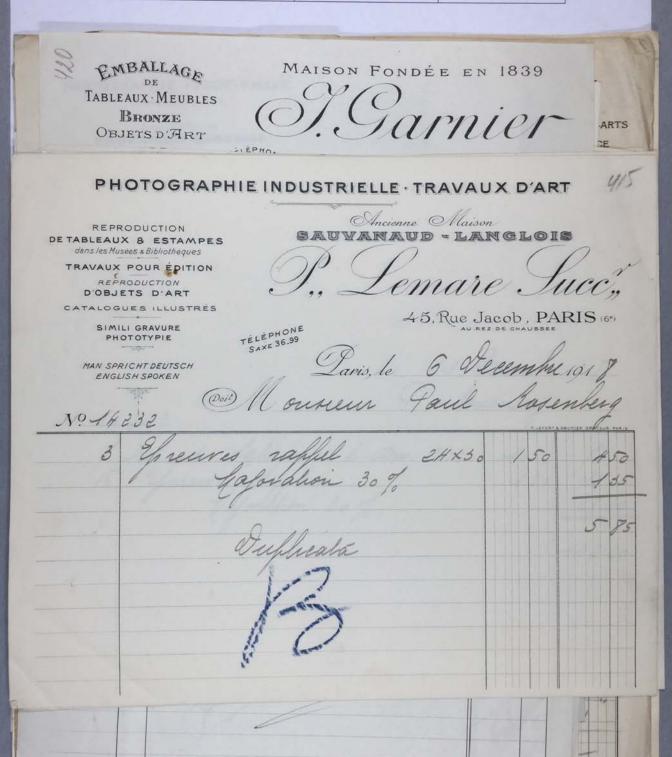

The Museum of Modern Art Archives, NY

Collection: Series.Folder:

Paul Rosenberg

I.C. 28.b

Remis, le 7 avril 1914

Montant en demande 2301 48

## ELECTRICITÉ

Cravaux exécutés pour le Compte de Monsieur Paul Rosenberg 21 Rue de la Boëtie

Monsieur

Architecte

19 14

Souis Malabert Entrepreneur 12, Rue du Helder PARIS

Téléphone

FOR STUDY PURPOSES ONLY. NOT FOR REPRODUCTION.

|                                       | Collection:    | Series.Folder: |
|---------------------------------------|----------------|----------------|
| The Museum of Modern Art Archives, NY | Paul Rosenberg | I.C.28.b       |