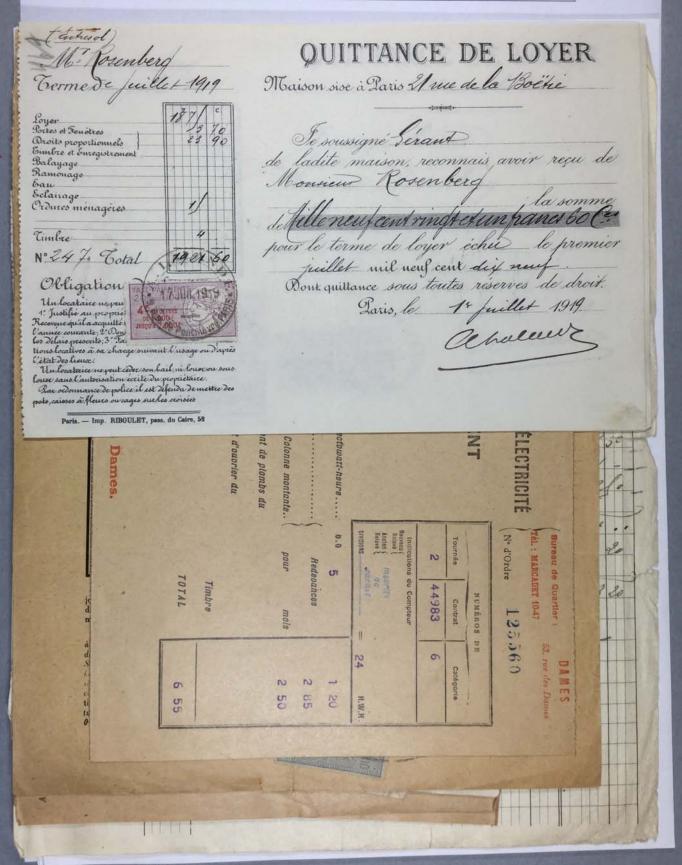

The Museum of Modern Art Archives, NY

Collection: Series.Folder:

Paul Rosenberg

I.C. 28.b

Remis, le 7 avril 1914

Montant en demande 2301 48

## ELECTRICITÉ

Cravaux exécutés pour le Compte de Monsieur Paul Rosenberg 21 Rue de la Boëtie

Monsieur

Architecte

19 14

Souis Malabert Entrepreneur 12, Rue du Helder PARIS

Téléphone

FOR STUDY PURPOSES ONLY. NOT FOR REPRODUCTION.