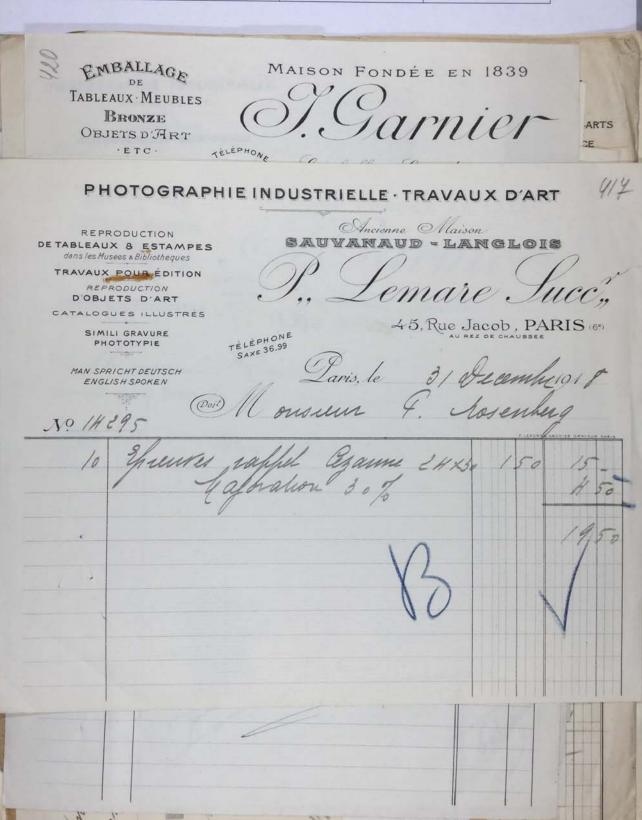

The Museum of Modern Art Archives, NY

Collection: Series.Folder:

Paul Rosenberg

I.C. 28.b

Remis, le 7 avril 1914

Montant en demande 2301 48

## ELECTRICITÉ

Cravaux exécutés pour le Compte de Monsieur Paul Rosenberg 21 Rue de la Boëtie

Monsieur

Architecte

19 14

Souis Malabert Entrepreneur 12, Rue du Helder PARIS

Téléphone

FOR STUDY PURPOSES ONLY. NOT FOR REPRODUCTION.

|                                       | Collection:    | Series.Folder: |
|---------------------------------------|----------------|----------------|
| The Museum of Modern Art Archives, NY | Paul Rosenberg | I.C.28.b       |