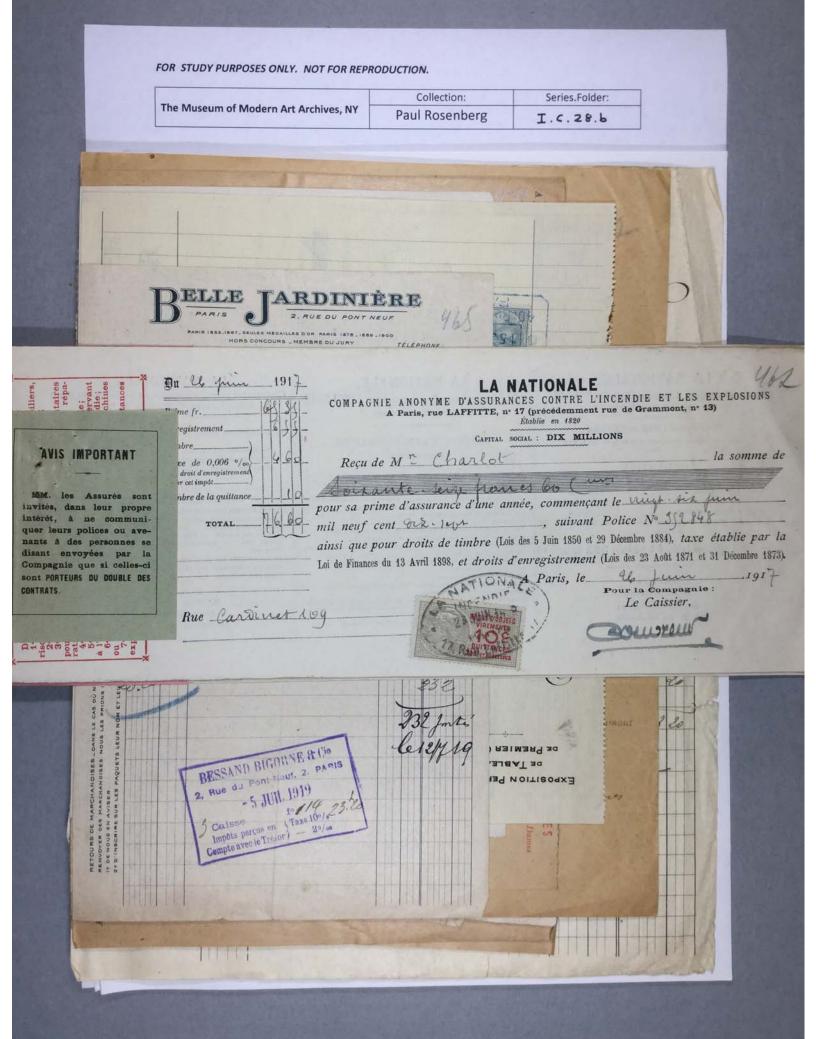

The Museum of Modern Art Archives, NY

Collection: Series.Folder:

Paul Rosenberg

I.C. 28.b

Remis, le 7 avril 1914

Montant en demande 2301 48

## ELECTRICITÉ

Cravaux exécutés pour le Compte de Monsieur Paul Rosenberg 21 Rue de la Boëtie

Monsieur

Architecte

19 14

Souis Malabert Entrepreneur 12, Rue du Helder PARIS

Téléphone

FOR STUDY PURPOSES ONLY. NOT FOR REPRODUCTION.