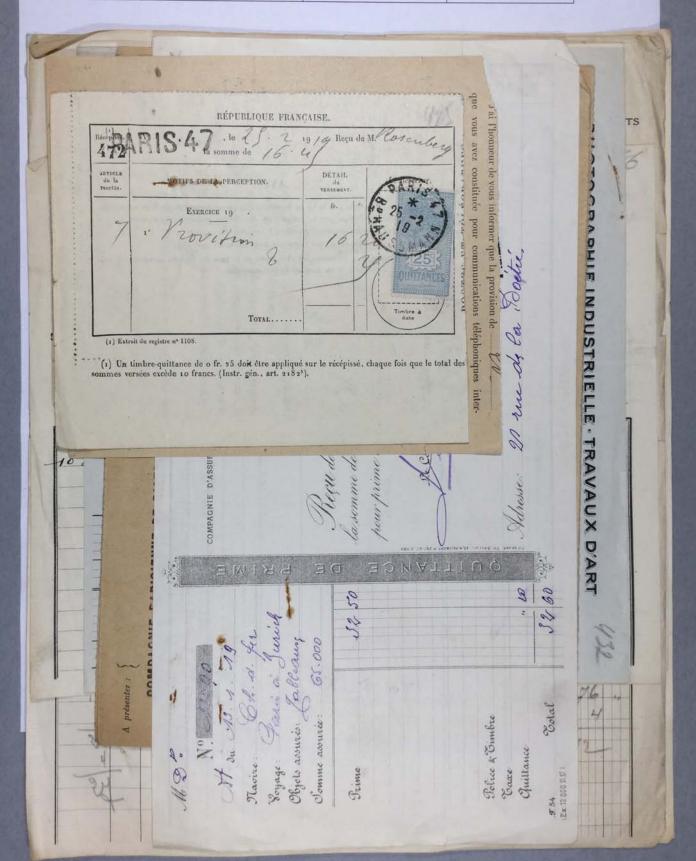

The Museum of Modern Art Archives, NY

Collection: Series.Folder:

Paul Rosenberg

I.C. 28.b

Remis, le 7 avril 1914

Montant en demande 2301 48