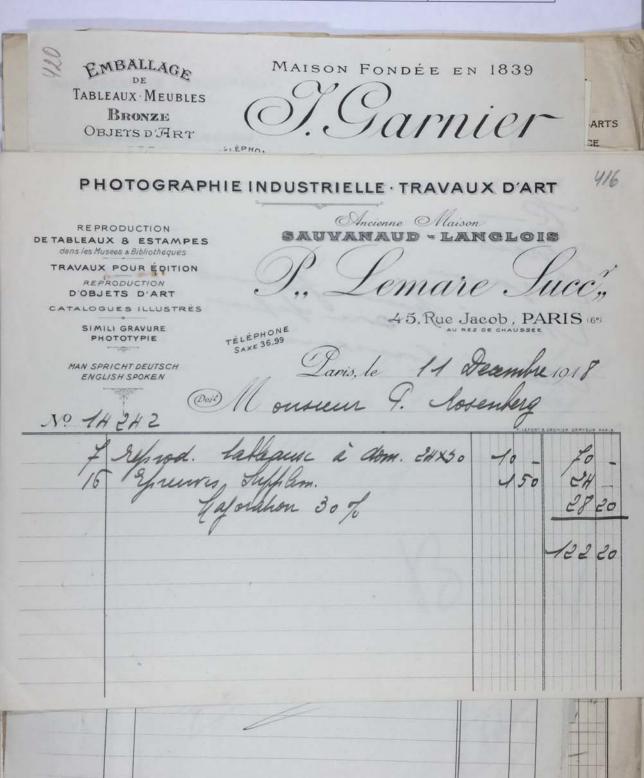

The Museum of Modern Art Archives, NY

Collection: Series.Folder:

Paul Rosenberg

I.C. 28.b

Remis, le 7 avril 1914

Montant en demande 2301 48

## ELECTRICITÉ

Cravaux exécutés pour le Compte de Monsieur Paul Rosenberg 21 Rue de la Boëtie

Monsieur

Architecte

19 14

Souis Malabert Entrepreneur 12, Rue du Helder PARIS

Téléphone

FOR STUDY PURPOSES ONLY. NOT FOR REPRODUCTION.

|                                       | Collection:    | Series.Folder: |
|---------------------------------------|----------------|----------------|
| The Museum of Modern Art Archives, NY | Paul Rosenberg | I.C.28.b       |