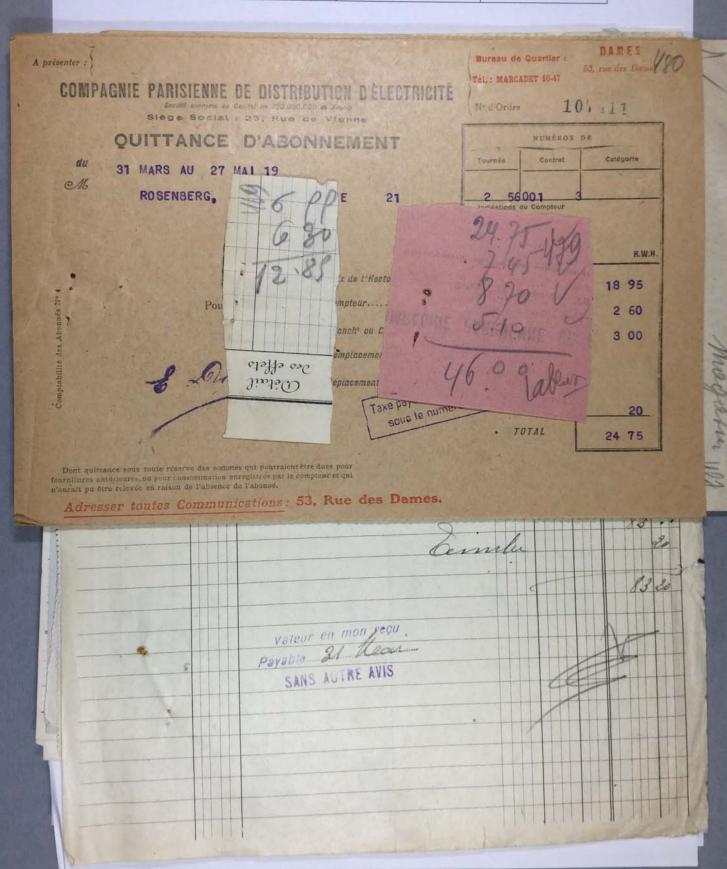

The Museum of Modern Art Archives, NY

Collection: Series.Folder:

Paul Rosenberg

I.C. 28.b

Remis, le 7 avril 1914

Montant en demande 2301 48

## ELECTRICITÉ

Cravaux exécutés pour le Compte de Monsieur Paul Rosenberg 21 Rue de la Boëtie

Monsieur

Architecte

19 14

Souis Malabert Entrepreneur 12, Rue du Helder PARIS

Téléphone

FOR STUDY PURPOSES ONLY. NOT FOR REPRODUCTION.