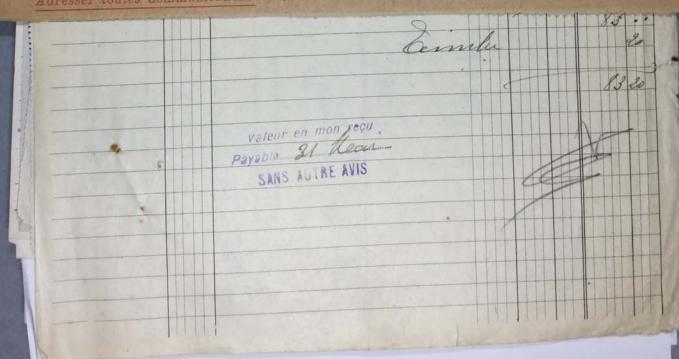

The Museum of Modern Art Archives, NY

Collection: Series.Folder:

Paul Rosenberg

I.C. 28.b

Remis, le 7 avril 1914

Montant en demande 2301 48