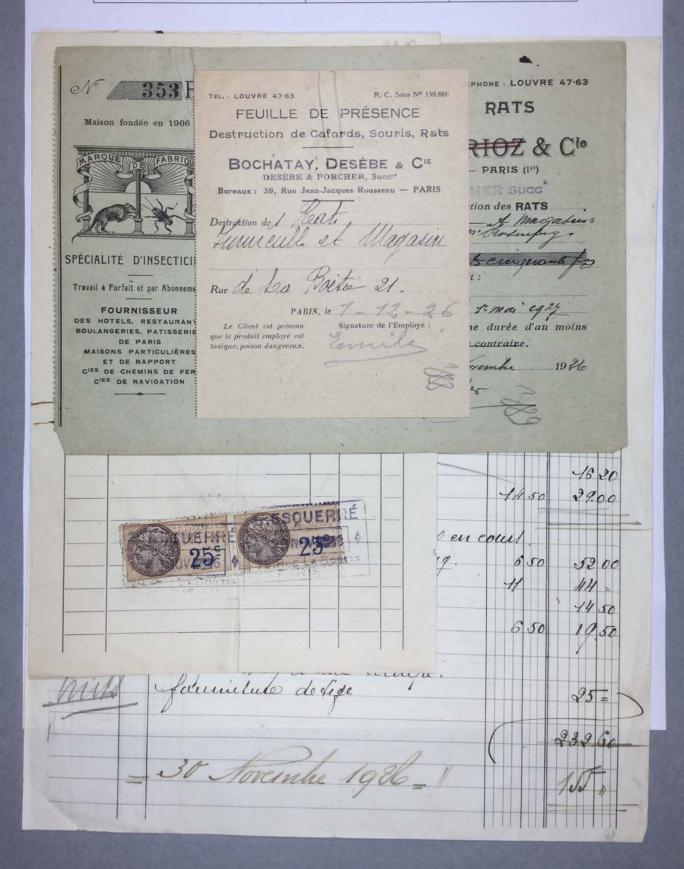

| FRAIS PERCUI |             | NOTE  UNITE DE TAXE POUR Zu erheben  NOTE  O kilog.  Frankiert  O kilog kilog  Frankiert  O kilog kilog                                                                                                                                                                                                                                                                                                                                                                                                                                                                                                                                                                                                                                                                                                                                                                                                                                                                                                                                                                                                                                                                                                                                                                                                                                                                                                                                                                                                                                                                                                                                                                                                                                                                                                                                                                                                                                                                                                                                                                                                                        |
|--------------|-------------|--------------------------------------------------------------------------------------------------------------------------------------------------------------------------------------------------------------------------------------------------------------------------------------------------------------------------------------------------------------------------------------------------------------------------------------------------------------------------------------------------------------------------------------------------------------------------------------------------------------------------------------------------------------------------------------------------------------------------------------------------------------------------------------------------------------------------------------------------------------------------------------------------------------------------------------------------------------------------------------------------------------------------------------------------------------------------------------------------------------------------------------------------------------------------------------------------------------------------------------------------------------------------------------------------------------------------------------------------------------------------------------------------------------------------------------------------------------------------------------------------------------------------------------------------------------------------------------------------------------------------------------------------------------------------------------------------------------------------------------------------------------------------------------------------------------------------------------------------------------------------------------------------------------------------------------------------------------------------------------------------------------------------------------------------------------------------------------------------------------------------------|
| 3 3 9 98 20  | 90 65 90 75 | Droit de timbre (en France) percu en compte avec le Trésor                                                                                                                                                                                                                                                                                                                                                                                                                                                                                                                                                                                                                                                                                                                                                                                                                                                                                                                                                                                                                                                                                                                                                                                                                                                                                                                                                                                                                                                                                                                                                                                                                                                                                                                                                                                                                                                                                                                                                                                                                                                                     |
| 90           | 10          | Taxe supplémentaire pour la déclaration Frachtzuschlag für Intérêt à la livraison Frachtzuschlag für Interessedeklaration Frachtzuschlag für Interessedeklar |
|              | l           | A reporter — Zu übertragen.  A reporter — Zu  |

| FRAI<br>PENCE<br>Franki       |                | NOTE                                                                                                                                                                                                                                                                                                                                                                                                                             | UNITE DE TAXE pour 100 kilogr. Fredhau für 100 kilog |      | PERCE<br>Zu erhe |  | FRAIS PERCUS Franklert | NOTE                                                                                                                                                                                                                                                                                                                                               | UNITE DE TAXE POOR 100 kilogr Frachtsals für 100 kilog. |   |   | acevoir<br>rhebeu |     | THERES DES STATIONS DE TRANSIT el justification des délais repplientaires  Undergangementempel  und Vormerk über Zuschlagsfristen |
|-------------------------------|----------------|----------------------------------------------------------------------------------------------------------------------------------------------------------------------------------------------------------------------------------------------------------------------------------------------------------------------------------------------------------------------------------------------------------------------------------|------------------------------------------------------|------|------------------|--|------------------------|----------------------------------------------------------------------------------------------------------------------------------------------------------------------------------------------------------------------------------------------------------------------------------------------------------------------------------------------------|---------------------------------------------------------|---|---|-------------------|-----|-----------------------------------------------------------------------------------------------------------------------------------|
| 3<br>3<br>3<br>38<br>20<br>48 | 65 98 17 H) 10 | Droit de timbre (en France) percu en compte avec le Trésor Stempelgebûn (in Frankreich) Débours Barvorschas Remboursement Nachnahme nach Eingang Provision Frais de transport juaqu'à FRAIS-DE-STATISTIQ: FORMALITÉS-EN-DOUA! FOURMITURES-O'IMPRIME FLOMES GROIT DE PERMIS FACTAGE  AUDA PUR Géclaration Taxe supplémentaire pour la déclaration Frachtruschlag für Interessedeklaration Frachtruschlag für Interessedeklaration | ar                                                   | gbr  | 30               |  |                        | Report — Uebertrag  Frais de transport jusqu'à } Fracht bis  Taxe supplémentaire pour la déclaration représentant l'intérét à la livraison Frachtruschlag für Interessedeklaration.  Fris de transport jusqu'à } Fricht bis  Taxe supplémentaire pour la déclaration représentant l'intérêt à la livraison Frachtruschlag für Interessedeklaration |                                                         |   |   |                   | 2   |                                                                                                                                   |
|                               |                | Frais de transport jusqu'à } Fracht bis  Taxe supplémentaire pour la déclaration représentant l'intérêt à la livraison Frachtzuschlag für Interessedeklaration  A reporter — Zu übertragen.                                                                                                                                                                                                                                      |                                                      |      |                  |  |                        | Fris de transport jusqu'à } Fricht bis  Tale supplémentaire pour la déclaration eprésentant l'intérêt à la hvraison Frichtruschlag für Interessedeklaration                                                                                                                                                                                        |                                                         | / | / | 10                | 1   |                                                                                                                                   |
|                               | b              | Just Canh                                                                                                                                                                                                                                                                                                                                                                                                                        | 489.                                                 | 1 68 |                  |  |                        |                                                                                                                                                                                                                                                                                                                                                    |                                                         |   |   |                   | 100 |                                                                                                                                   |