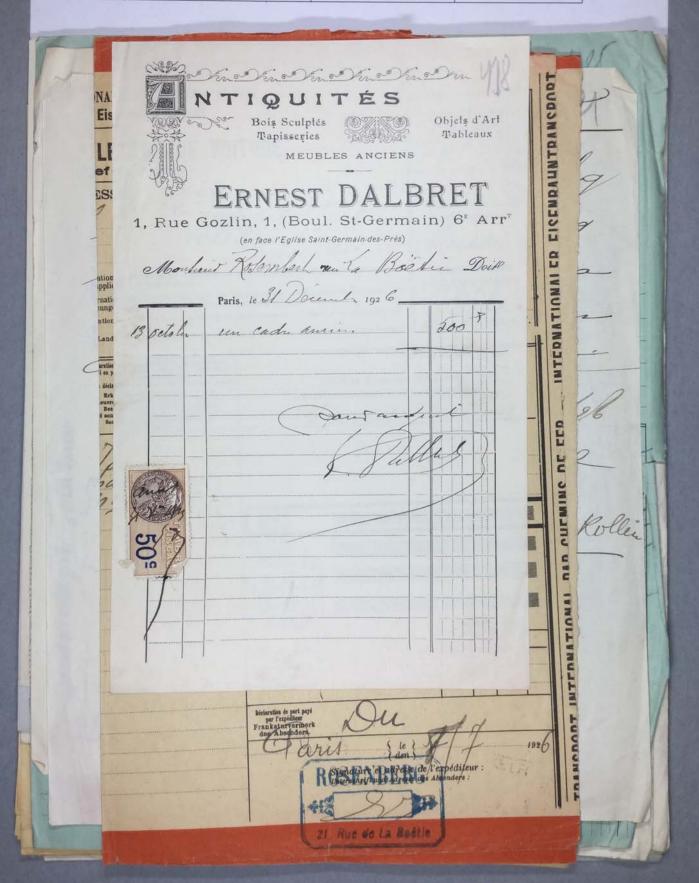

# ⊗ SCULPTURE, DORURE, ENCADREMENTS ⊗

# Adolphe Stoll

RESTAURATION DE SCULPTURE ET DORURE ANCIENNES

Encadrements Anciens

Donung de Meubles et Batiments

R. C. Nº 40.880-1921

R. A. Nº 140.733

11, Rue Treilbard, 11, près l'Avenue de Messine — PARIS-8°
ATELIERS: 5 & II. MÉME RUE

| In ca | ur Saul Rosenberg 81 v<br>PARIS, le 8 Ochobre 192<br>du Sav doré noulph | 1350 |
|-------|-------------------------------------------------------------------------|------|
|       |                                                                         |      |
|       |                                                                         |      |
|       |                                                                         |      |
|       |                                                                         |      |
|       | Connectes                                                               |      |
|       | 92 E 3104                                                               |      |
|       | and mo Phole                                                            |      |
|       | hal bal                                                                 |      |
|       | Man).                                                                   |      |
|       |                                                                         |      |
|       |                                                                         |      |
|       |                                                                         |      |
|       |                                                                         |      |
|       |                                                                         |      |
|       |                                                                         |      |