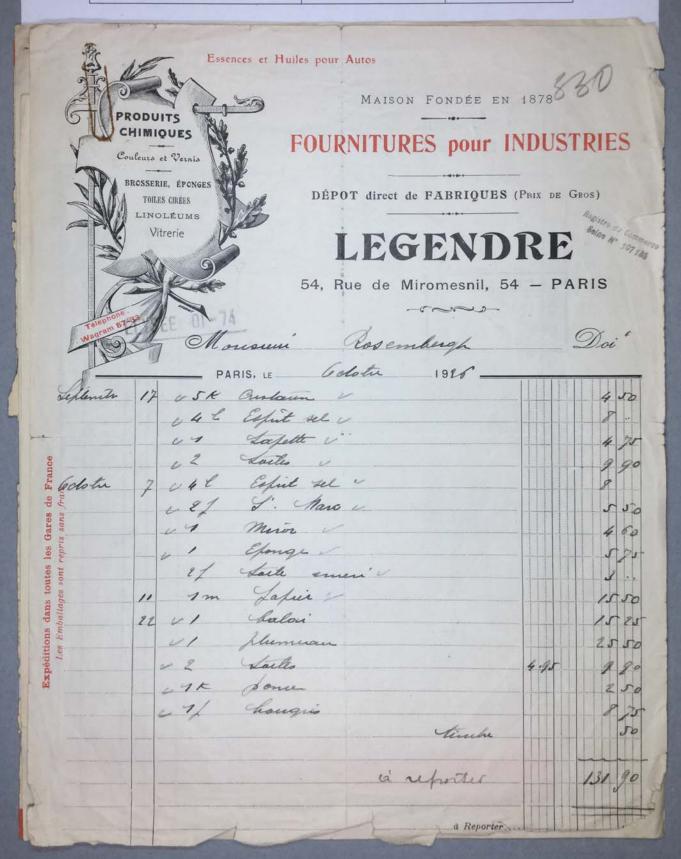

| Report 131 9. 18.77 19. 15.25  Separt 131 9. 15.25  Later 14.  15.25 |                        |           | NT TO |
|----------------------------------------------------------------------|------------------------|-----------|-------|
|                                                                      | efrage<br>1/, l'olcoli | Report    | 18.7/ |
|                                                                      | V 15 Nu                | Jus orlun | 7     |
|                                                                      |                        | Lefts     |       |
|                                                                      |                        |           |       |
|                                                                      |                        |           |       |