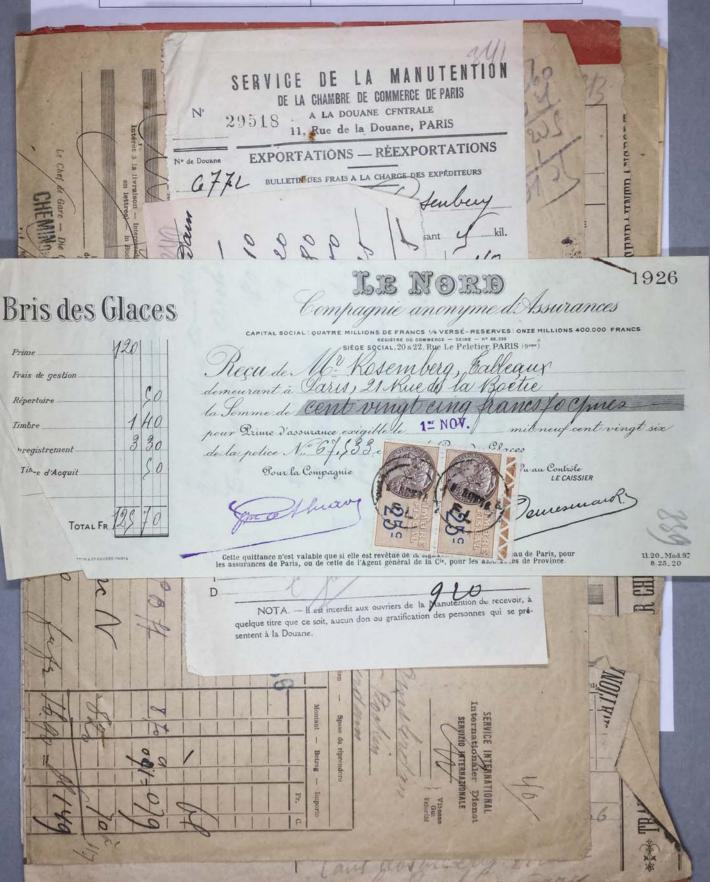

| FRAIS PERCUI |             | NOTE  UNITE DE TAXE POUR Zu erheben  NOTE  O kilog.  Frankiert  O kilog kilog  Frankiert  O kilog kilog                                                                                                                                                                                                                                                                                                                                                                                                                                                                                                                                                                                                                                                                                                                                                                                                                                                                                                                                                                                                                                                                                                                                                                                                                                                                                                                                                                                                                                                                                                                                                                                                                                                                                                                                                                                                                                                                                                                                                                                                                        |
|--------------|-------------|--------------------------------------------------------------------------------------------------------------------------------------------------------------------------------------------------------------------------------------------------------------------------------------------------------------------------------------------------------------------------------------------------------------------------------------------------------------------------------------------------------------------------------------------------------------------------------------------------------------------------------------------------------------------------------------------------------------------------------------------------------------------------------------------------------------------------------------------------------------------------------------------------------------------------------------------------------------------------------------------------------------------------------------------------------------------------------------------------------------------------------------------------------------------------------------------------------------------------------------------------------------------------------------------------------------------------------------------------------------------------------------------------------------------------------------------------------------------------------------------------------------------------------------------------------------------------------------------------------------------------------------------------------------------------------------------------------------------------------------------------------------------------------------------------------------------------------------------------------------------------------------------------------------------------------------------------------------------------------------------------------------------------------------------------------------------------------------------------------------------------------|
| 3 3 9 98 20  | 90 65 90 75 | Droit de timbre (en France) percu en compte avec le Trésor                                                                                                                                                                                                                                                                                                                                                                                                                                                                                                                                                                                                                                                                                                                                                                                                                                                                                                                                                                                                                                                                                                                                                                                                                                                                                                                                                                                                                                                                                                                                                                                                                                                                                                                                                                                                                                                                                                                                                                                                                                                                     |
| 90           | 10          | Taxe supplémentaire pour la déclaration Frachtzuschlag für Intérêt à la livraison Frachtzuschlag für Interessedeklaration Frachtzuschlag für Interessedeklar |
|              | l           | A reporter — Zu übertragen.  A reporter — Zu  |

| FRAI<br>PENCE<br>Franki       |                | NOTE                                                                                                                                                                                                                                                                                                                                                                                                                             | UNITE DE TAXE pour 100 kilogr. Fredhau für 100 kilog |      | PERCE<br>Zu erhe |  | FRAIS PERCUS Franklert | NOTE                                                                                                                                                                                                                                                                                                                                               | UNITE DE TAXE POOR 100 kilogr Frachtsals für 100 kilog. |   |   | acevoir<br>rhebeu |     | THERES DES STATIONS DE TRANSIT el justification des délais repplientaires  Undergangementempel  und Vormerk über Zuschlagsfristen |
|-------------------------------|----------------|----------------------------------------------------------------------------------------------------------------------------------------------------------------------------------------------------------------------------------------------------------------------------------------------------------------------------------------------------------------------------------------------------------------------------------|------------------------------------------------------|------|------------------|--|------------------------|----------------------------------------------------------------------------------------------------------------------------------------------------------------------------------------------------------------------------------------------------------------------------------------------------------------------------------------------------|---------------------------------------------------------|---|---|-------------------|-----|-----------------------------------------------------------------------------------------------------------------------------------|
| 3<br>3<br>3<br>38<br>20<br>48 | 65 98 17 H) 10 | Droit de timbre (en France) percu en compte avec le Trésor Stempelgebûn (in Frankreich) Débours Barvorschas Remboursement Nachnahme nach Eingang Provision Frais de transport juaqu'à FRAIS-DE-STATISTIQ: FORMALITÉS-EN-DOUA! FOURMITURES-O'IMPRIME FLOMES GROIT DE PERMIS FACTAGE  AUDA PUR Géclaration Taxe supplémentaire pour la déclaration Frachtruschlag für Interessedeklaration Frachtruschlag für Interessedeklaration | ar                                                   | gbr  | 30               |  |                        | Report — Uebertrag  Frais de transport jusqu'à } Fracht bis  Taxe supplémentaire pour la déclaration représentant l'intérét à la livraison Frachtruschlag für Interessedeklaration.  Fris de transport jusqu'à } Fricht bis  Taxe supplémentaire pour la déclaration représentant l'intérêt à la livraison Frachtruschlag für Interessedeklaration |                                                         |   |   |                   | 2   |                                                                                                                                   |
|                               |                | Frais de transport jusqu'à } Fracht bis  Taxe supplémentaire pour la déclaration représentant l'intérêt à la livraison Frachtzuschlag für Interessedeklaration  A reporter — Zu übertragen.                                                                                                                                                                                                                                      |                                                      |      |                  |  |                        | Fris de transport jusqu'à } Fricht bis  Tale supplémentaire pour la déclaration eprésentant l'intérêt à la hvraison Frichtruschlag für Interessedeklaration                                                                                                                                                                                        |                                                         | / | / | 10                | 1   |                                                                                                                                   |
|                               | b              | Just Canh                                                                                                                                                                                                                                                                                                                                                                                                                        | 489.                                                 | 1 68 |                  |  |                        |                                                                                                                                                                                                                                                                                                                                                    |                                                         |   |   |                   | 100 |                                                                                                                                   |