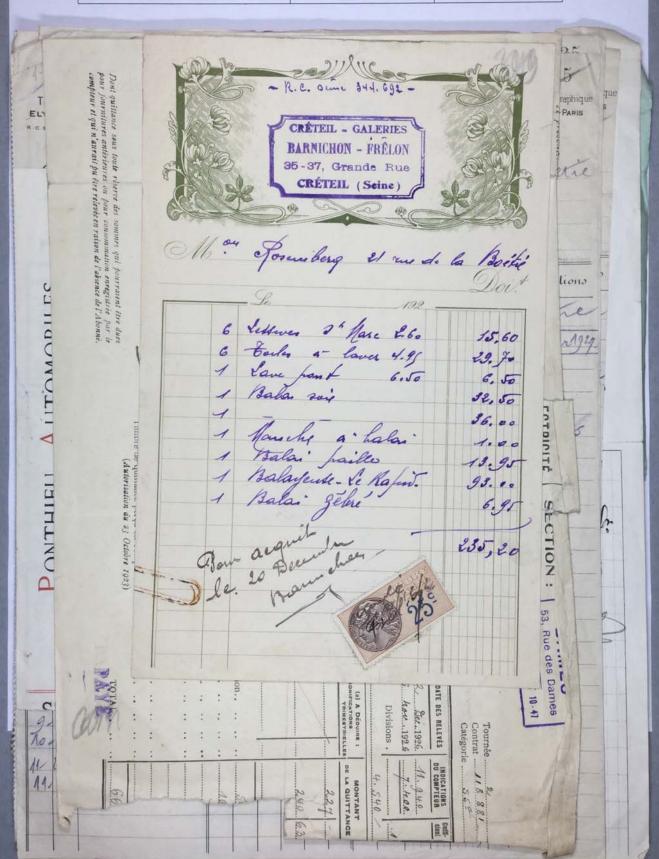

The Museum of Modern Art Archives, NY

Collection: Series.Folder:
Paul Rosenberg I.C.23.b

| PAPIERS à dessins Couleurs fine | R. C. reine 3vv.692  CRÉTEIL - GALERIES BARNICHON - FRÉLON 35-37, Grande Rue CRÉTEIL (Seine)                                                                                                                                                                                                                                                                                                                                                                                                                                                                                                                                                                                                                                                                                                                                                                                                                                                                                                                                                                                                                                                                                                                                                                                                                                                                                                                                                                                                                                                                                                                                                                                                                                                                                                                                                                                                                                                                                                                                                                                                                                   |
|---------------------------------|--------------------------------------------------------------------------------------------------------------------------------------------------------------------------------------------------------------------------------------------------------------------------------------------------------------------------------------------------------------------------------------------------------------------------------------------------------------------------------------------------------------------------------------------------------------------------------------------------------------------------------------------------------------------------------------------------------------------------------------------------------------------------------------------------------------------------------------------------------------------------------------------------------------------------------------------------------------------------------------------------------------------------------------------------------------------------------------------------------------------------------------------------------------------------------------------------------------------------------------------------------------------------------------------------------------------------------------------------------------------------------------------------------------------------------------------------------------------------------------------------------------------------------------------------------------------------------------------------------------------------------------------------------------------------------------------------------------------------------------------------------------------------------------------------------------------------------------------------------------------------------------------------------------------------------------------------------------------------------------------------------------------------------------------------------------------------------------------------------------------------------|
| Mon                             | Mi Posemberg Doit MARIOT - NE POOLET. PARIS  me de la Prochie Doit 35 10                                                                                                                                                                                                                                                                                                                                                                                                                                                                                                                                                                                                                                                                                                                                                                                                                                                                                                                                                                                                                                                                                                                                                                                                                                                                                                                                                                                                                                                                                                                                                                                                                                                                                                                                                                                                                                                                                                                                                                                                                                                       |
|                                 | 6 Parte de fer a 1.89 F. 50 6 Papris hefg. a. 2.00 12.00 1 Kilog: ein a. 21.50                                                                                                                                                                                                                                                                                                                                                                                                                                                                                                                                                                                                                                                                                                                                                                                                                                                                                                                                                                                                                                                                                                                                                                                                                                                                                                                                                                                                                                                                                                                                                                                                                                                                                                                                                                                                                                                                                                                                                                                                                                                 |
|                                 | 6 de lane a 2.50 15.00<br>4 lust a 4.40 17.60                                                                                                                                                                                                                                                                                                                                                                                                                                                                                                                                                                                                                                                                                                                                                                                                                                                                                                                                                                                                                                                                                                                                                                                                                                                                                                                                                                                                                                                                                                                                                                                                                                                                                                                                                                                                                                                                                                                                                                                                                                                                                  |
|                                 | To the second se |
|                                 |                                                                                                                                                                                                                                                                                                                                                                                                                                                                                                                                                                                                                                                                                                                                                                                                                                                                                                                                                                                                                                                                                                                                                                                                                                                                                                                                                                                                                                                                                                                                                                                                                                                                                                                                                                                                                                                                                                                                                                                                                                                                                                                                |
|                                 |                                                                                                                                                                                                                                                                                                                                                                                                                                                                                                                                                                                                                                                                                                                                                                                                                                                                                                                                                                                                                                                                                                                                                                                                                                                                                                                                                                                                                                                                                                                                                                                                                                                                                                                                                                                                                                                                                                                                                                                                                                                                                                                                |
|                                 | 21 rue La Boëtie                                                                                                                                                                                                                                                                                                                                                                                                                                                                                                                                                                                                                                                                                                                                                                                                                                                                                                                                                                                                                                                                                                                                                                                                                                                                                                                                                                                                                                                                                                                                                                                                                                                                                                                                                                                                                                                                                                                                                                                                                                                                                                               |