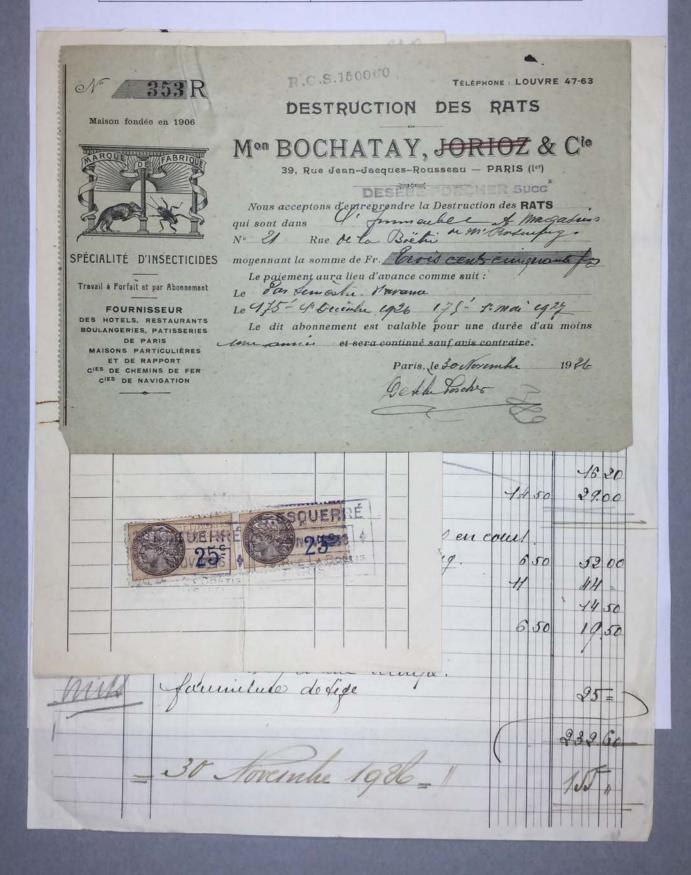

| FRAIS PERCUI |             | NOTE  UNITE DE TAXE POUR Zu erheben  NOTE  O kilog.  Frankiert  O kilog kilog  Frankiert  O kilog kilog                                                                                                                                                                                                                                                                                                                                                                                                                                                                                                                                                                                                                                                                                                                                                                                                                                                                                                                                                                                                                                                                                                                                                                                                                                                                                                                                                                                                                                                                                                                                                                                                                                                                                                                                                                                                                                                                                                                                                                                                                        |
|--------------|-------------|--------------------------------------------------------------------------------------------------------------------------------------------------------------------------------------------------------------------------------------------------------------------------------------------------------------------------------------------------------------------------------------------------------------------------------------------------------------------------------------------------------------------------------------------------------------------------------------------------------------------------------------------------------------------------------------------------------------------------------------------------------------------------------------------------------------------------------------------------------------------------------------------------------------------------------------------------------------------------------------------------------------------------------------------------------------------------------------------------------------------------------------------------------------------------------------------------------------------------------------------------------------------------------------------------------------------------------------------------------------------------------------------------------------------------------------------------------------------------------------------------------------------------------------------------------------------------------------------------------------------------------------------------------------------------------------------------------------------------------------------------------------------------------------------------------------------------------------------------------------------------------------------------------------------------------------------------------------------------------------------------------------------------------------------------------------------------------------------------------------------------------|
| 3 3 9 98 20  | 90 65 90 75 | Droit de timbre (en France) percu en compte avec le Trésor                                                                                                                                                                                                                                                                                                                                                                                                                                                                                                                                                                                                                                                                                                                                                                                                                                                                                                                                                                                                                                                                                                                                                                                                                                                                                                                                                                                                                                                                                                                                                                                                                                                                                                                                                                                                                                                                                                                                                                                                                                                                     |
| 90           | 10          | Taxe supplémentaire pour la déclaration Frachtzuschlag für Intérêt à la livraison Frachtzuschlag für Interessedeklaration Frachtzuschlag für Interessedeklar |
|              | l           | A reporter — Zu übertragen.  A reporter — Zu  |

| FRAI<br>PENCE<br>Franki       |                | NOTE                                                                                                                                                                                                                                                                                                                                                                                                                             | UNITE DE TAXE pour 100 kilogr. Fredhau für 100 kilog |      | PERCE<br>Zu erhe |  | FRAIS PERCUS Franklert | NOTE                                                                                                                                                                                                                                                                                                                                               | UNITE DE TAXE POOR 100 kilogr Frachtsals für 100 kilog. |   |   | acevoir<br>rhebeu |     | THERES DES STATIONS DE TRANSIT el justification des délais repplientaires  Undergangementempel  und Vormerk über Zuschlagsfristen |
|-------------------------------|----------------|----------------------------------------------------------------------------------------------------------------------------------------------------------------------------------------------------------------------------------------------------------------------------------------------------------------------------------------------------------------------------------------------------------------------------------|------------------------------------------------------|------|------------------|--|------------------------|----------------------------------------------------------------------------------------------------------------------------------------------------------------------------------------------------------------------------------------------------------------------------------------------------------------------------------------------------|---------------------------------------------------------|---|---|-------------------|-----|-----------------------------------------------------------------------------------------------------------------------------------|
| 3<br>3<br>3<br>38<br>20<br>48 | 65 98 17 H) 10 | Droit de timbre (en France) percu en compte avec le Trésor Stempelgebûn (in Frankreich) Débours Barvorschas Remboursement Nachnahme nach Eingang Provision Frais de transport juaqu'à FRAIS-DE-STATISTIQ: FORMALITÉS-EN-DOUA! FOURMITURES-O'IMPRIME FLOMES GROIT DE PERMIS FACTAGE  AUDA PUR Géclaration Taxe supplémentaire pour la déclaration Frachtruschlag für Interessedeklaration Frachtruschlag für Interessedeklaration | ar                                                   | gbr  | 30               |  |                        | Report — Uebertrag  Frais de transport jusqu'à } Fracht bis  Taxe supplémentaire pour la déclaration représentant l'intérét à la livraison Frachtruschlag für Interessedeklaration.  Fris de transport jusqu'à } Fricht bis  Taxe supplémentaire pour la déclaration représentant l'intérêt à la livraison Frachtruschlag für Interessedeklaration |                                                         |   |   |                   | 2   |                                                                                                                                   |
|                               |                | Frais de transport jusqu'à } Fracht bis  Taxe supplémentaire pour la déclaration représentant l'intérêt à la livraison Frachtzuschlag für Interessedeklaration  A reporter — Zu übertragen.                                                                                                                                                                                                                                      |                                                      |      |                  |  |                        | Fris de transport jusqu'à } Fricht bis  Tale supplémentaire pour la déclaration eprésentant l'intérêt à la hvraison Frichtruschlag für Interessedeklaration                                                                                                                                                                                        |                                                         | / | / | 10                | 1   |                                                                                                                                   |
|                               | b              | Just Canh                                                                                                                                                                                                                                                                                                                                                                                                                        | 489.                                                 | 1 68 |                  |  |                        |                                                                                                                                                                                                                                                                                                                                                    |                                                         |   |   |                   | 100 |                                                                                                                                   |