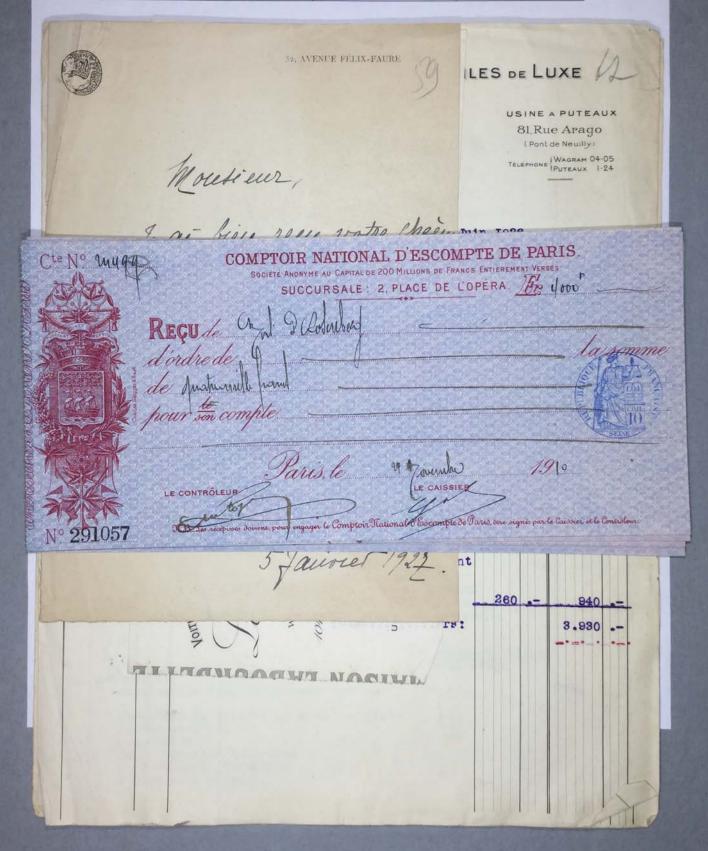

Remie conditionmellement à Messieur Rosemberg:

ys Chermitte - 9: 6882 Pris = 2800

6 Hermer - , 6362 - , = 2600

1 Flers - , 207 " = 660

7 Roylet - , 7166 " = 2800

9 Hiveno - , 4898 " = 3600

48 Renoir - , 6834 " = 6000