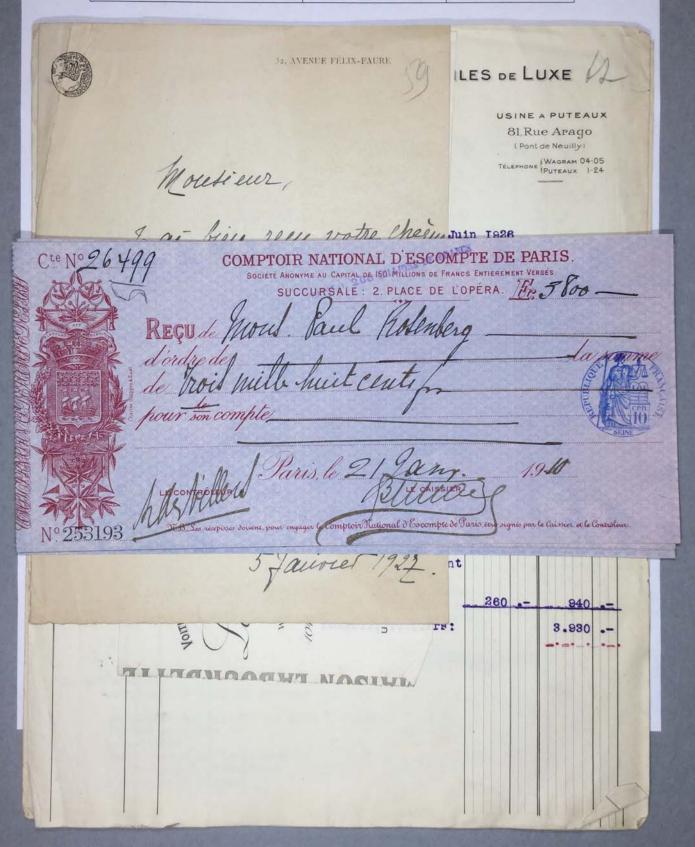

Remie conditionmellement à Messieur Rosemberg:

ys Chermitte - 9: 6882 Pris = 2800

6 Hermer - , 6362 - , = 2600

1 Flers - , 207 " = 660

7 Roylet - , 7166 " = 2800

9 Hiveno - , 4898 " = 3600

48 Renoir - , 6834 " = 6000