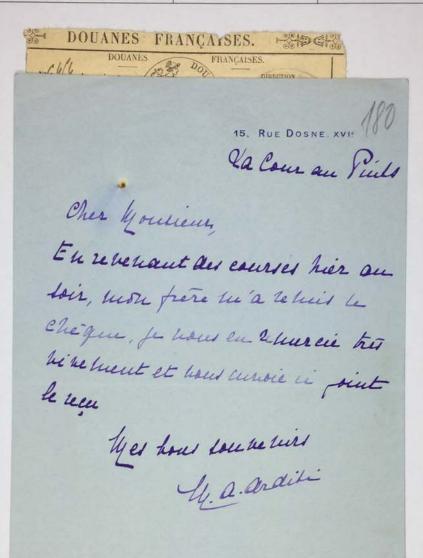

Remie conditionmellement à Messieur Rosemberg:

ys Chermitte - 9: 6882 Pris = 2800

6 Hermer - , 6362 - , = 2600

1 Flers - , 207 " = 660

7 Roylet - , 7166 " = 2800

9 Hiveno - , 4898 " = 3600

48 Renoir - , 6834 " = 6000