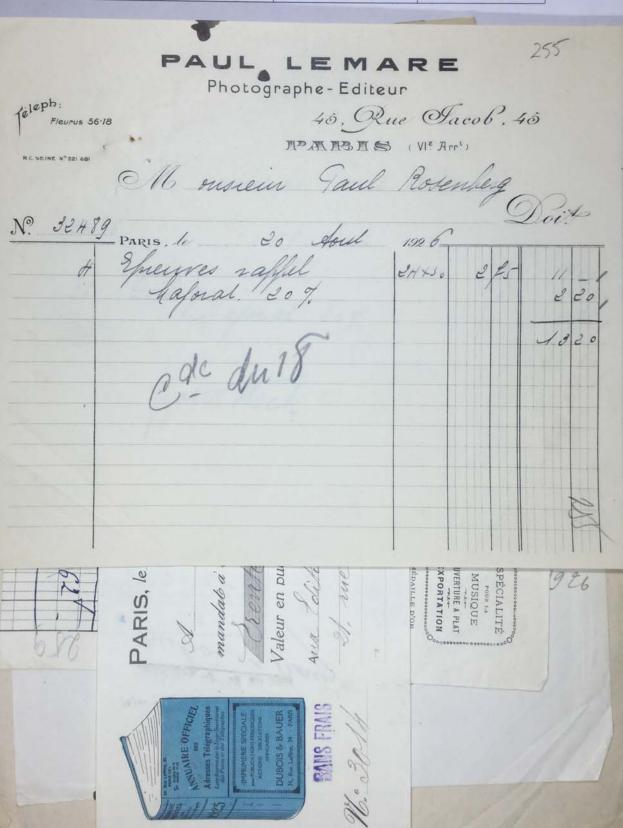

The Museum of Modern Art Archives, NY

Collection: Series.Folder:
Paul Rosenberg I.C.23.a

The Museum of Modern Art Archives, NY

Collection: Paul Rosenberg Series.Folder:

I.C.23.a

ОСОБЫЙ АРХИВ ГЛАВАРХИВА СССР