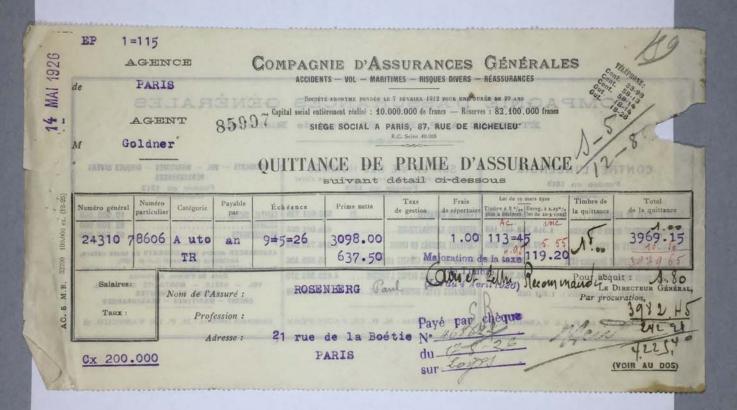

| Spéc                   | Subarry de trouve au<br>Musée du Louvre                                    | ciennes S                                                                                                      |
|------------------------|----------------------------------------------------------------------------|----------------------------------------------------------------------------------------------------------------|
| 9                      | mais il est bancoup moins<br>bien conservé que reluique.<br>Je vois confie | ti de la companya de |
|                        | man Gowengud                                                               |                                                                                                                |
| 31,0LD BOND<br>LONDRES |                                                                            | Capucines                                                                                                      |
| Mon                    | 11 Mars 1910                                                               | L. Doi!                                                                                                        |
| TÉLÉPHONE 112.42       |                                                                            | All - 15 1 5 1 1 1 1 1 1 1 1 1 1 1 1 1 1 1                                                                     |
| M. omas                |                                                                            |                                                                                                                |
| 14 132 \ Deux          | they hatened a to the L                                                    | 13 000 00                                                                                                      |
|                        | having the Three day have                                                  |                                                                                                                |
|                        |                                                                            |                                                                                                                |
|                        |                                                                            |                                                                                                                |
|                        |                                                                            |                                                                                                                |
| •                      |                                                                            |                                                                                                                |
|                        |                                                                            |                                                                                                                |