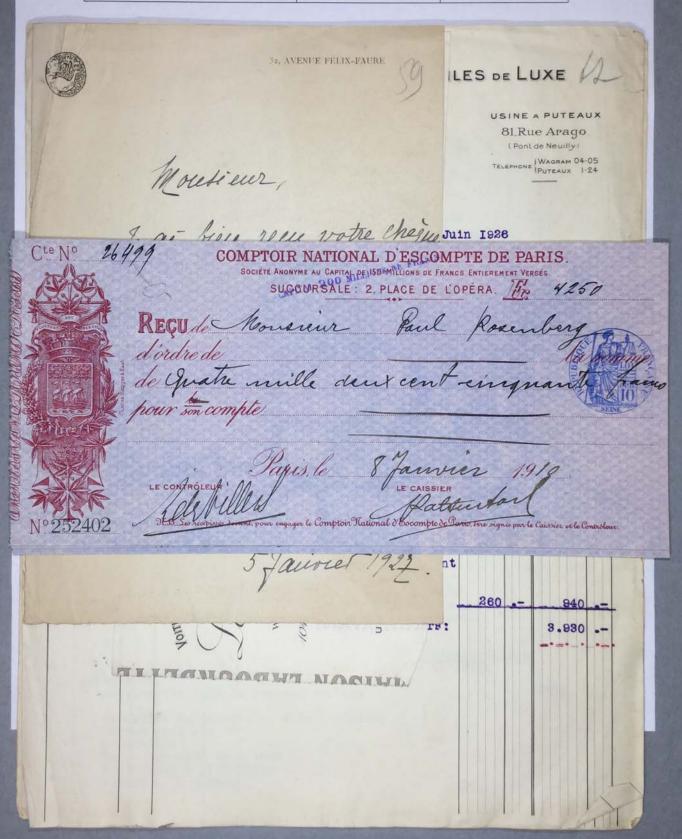

Remie conditionmellement à Messieur Rosemberg:

ys Chermitte - 9: 6882 Pris = 2800

6 Hermer - , 6362 - , = 2600

1 Flers - , 207 " = 660

7 Roylet - , 7166 " = 2800

9 Hiveno - , 4898 " = 3600

48 Renoir - , 6834 " = 6000