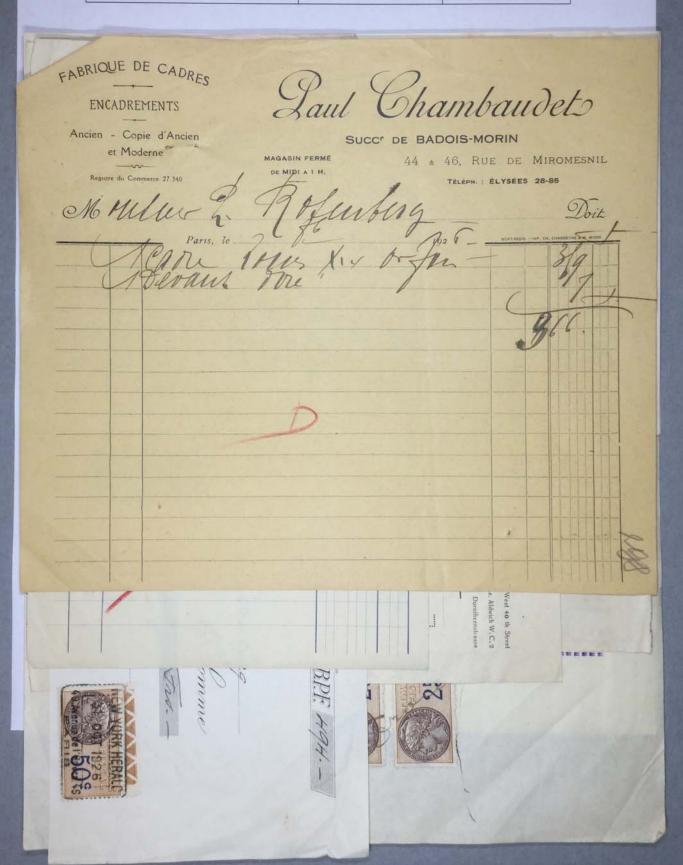

|   | 2045 | Cabre Louis XIX 600 } |
|---|------|-----------------------|
|   | 2096 | Cabe louis XIX 600 t  |
|   |      | 8003                  |
|   |      |                       |
|   |      |                       |
|   |      |                       |
|   |      | r                     |
|   |      |                       |
|   |      |                       |
|   |      |                       |
|   |      | 9                     |
|   |      |                       |
|   |      |                       |
| 1 |      |                       |
|   |      |                       |
|   |      |                       |