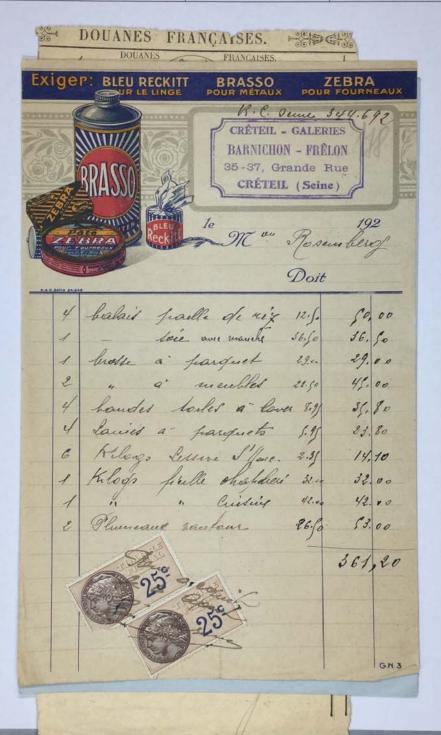

|     | PA       | ARIS    |                    | enri St            | wer               | 80,                               |
|-----|----------|---------|--------------------|--------------------|-------------------|-----------------------------------|
| 01  |          |         | haten              |                    | (                 |                                   |
| ~~  | nue (    | nauci   | haZ(IXe)           |                    |                   |                                   |
|     | TÉLÉPHO  | ONE 227 | .36                | Laris, le 1.       | · Olimie          |                                   |
|     | _        |         |                    | Zaus, re 7         | Digite            | 1900                              |
| 2   | 111      |         |                    |                    |                   | 600                               |
|     | 160      | Itsieur | Rosenbe            | 200                | Aronna Se l'Opera | Onit                              |
| A   | CON      | DIT     | IAN                | 3.                 | Your det Opera    | .200;                             |
| 400 |          |         | VI                 |                    | 24                | MAL-HISTORIES 17 X D'ARCHES FAIRS |
|     | 6671     | 1       | flacon tratatiere. |                    | fis. 50.          |                                   |
|     | 7434     | 1       | .r                 |                    | 160.              |                                   |
| -   | 7980     | 1       | -2,7               |                    |                   |                                   |
|     | 7778     | 1       | -5-                |                    | 125.              |                                   |
|     |          | 1       | _ J:               |                    | 125.              |                                   |
|     | 7433     | 1       | -5'-               |                    | 120.              |                                   |
|     | 6667     | 1       | -5-                |                    | 100.              |                                   |
|     | 7662     | 1       | -5-                |                    | 120.              |                                   |
|     | 7628     | 1       | _T_                |                    | 60.               |                                   |
| -   | 7775     | 1       | _F'_               |                    | 105.              |                                   |
|     | 7982     | 1       | -5-                |                    | 135               |                                   |
|     | 7462     | 1       | -5-                |                    | 105.              |                                   |
|     | 7601     | 1       | _ 8                |                    | 100.              |                                   |
|     |          |         | ^                  |                    |                   |                                   |
|     |          |         |                    | erniers prix mets_ |                   |                                   |
|     |          |         | •                  | AUDITION           |                   |                                   |
|     |          |         | A                  | JUNULIUM           |                   |                                   |
|     |          |         |                    |                    |                   |                                   |
| - 1 | 11111    | 11      |                    |                    |                   |                                   |
|     | 5. nº    | 1       | " James our        |                    |                   |                                   |
|     | 5.110    | 1       | " ambre            |                    | 100.              | -                                 |
|     | 1.71.    | 1       | " dase             |                    | 125.              |                                   |
| 1   | 7251     | 1       | Yerre              |                    | 30.               |                                   |
|     | 7256     | 1       | " भावार्षाः        |                    | 50.               | -                                 |
| 14  | 7254     | 1       | " agate            |                    | 100.              |                                   |
|     | 1262     | 1       | " ~                |                    | 45.               | -                                 |
| 4   | 7959     | 1       | " cristal          |                    | 50.               | - Me                              |
| J   | 7258     | 1       | 11 11              |                    | 35.               | - Quit                            |
| 6   | 7260     | 1       | " agate            |                    | 30.               | - Prixno                          |
|     | 12269    | 1       | " Jaspee           |                    | 30.               | - 1                               |
|     | 1        | 1       | agale              |                    | 40.               |                                   |
|     | 7 9 (41) |         |                    |                    | Treat             |                                   |
|     | 7254     | 1       | " agate flein d    | e magnotia         | 45.<br>35.        |                                   |