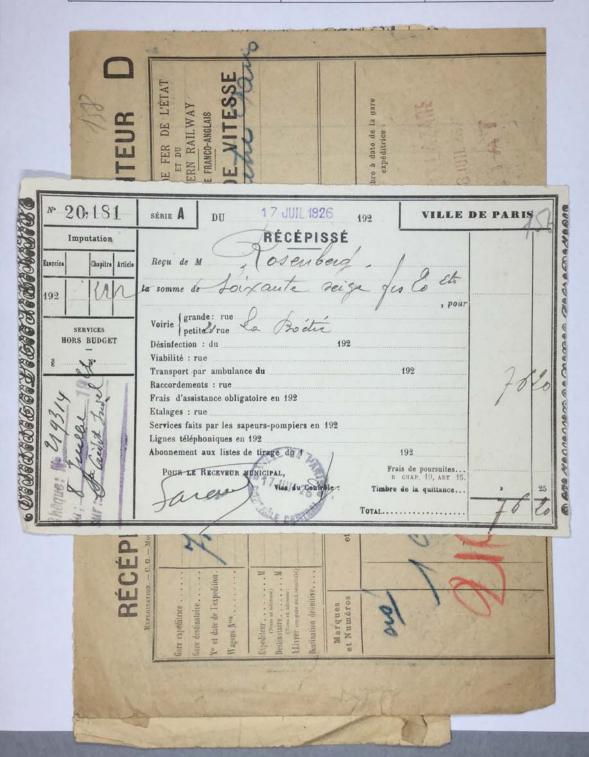

Loyer

Paris le 23 Fevrir 1910

CIntiquaire

147, Bd St. Germain

PARIS

'ego'

TEL. 806-02

Doit Mousieur Rosenberg Denne de l'ogera

|   | 2045 | Cabre Louis XIX 600 } |
|---|------|-----------------------|
|   | 2096 | Cabe louis XIX 600 t  |
|   |      | 8003                  |
|   |      |                       |
|   |      |                       |
|   |      |                       |
|   |      | r                     |
|   |      |                       |
|   |      |                       |
|   |      |                       |
|   |      | 9                     |
|   |      |                       |
|   |      |                       |
| 1 |      |                       |
|   |      |                       |
|   |      |                       |