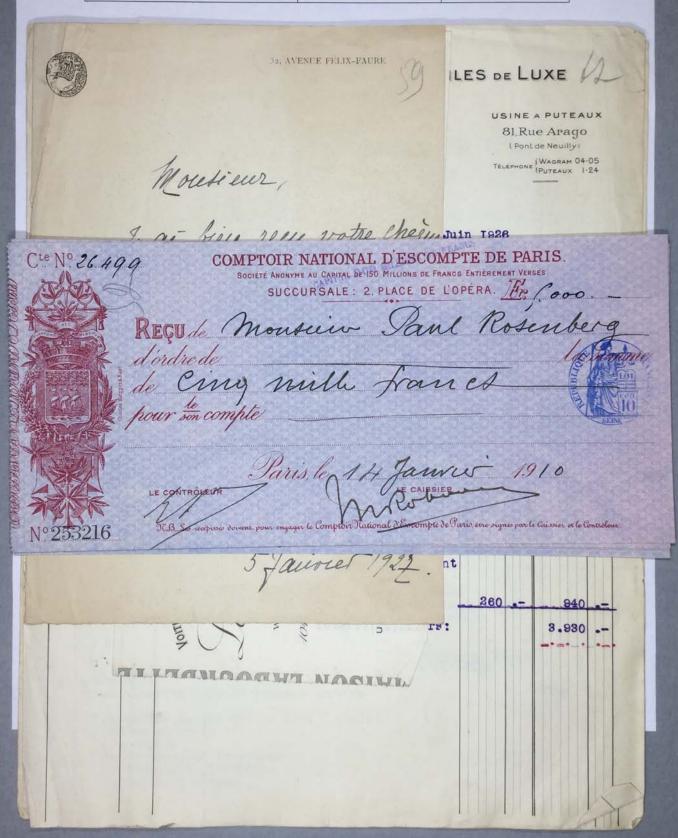

Remie conditionmellement à Messieur Rosemberg:

ys Chermitte - 9: 6882 Pris = 2800

6 Hermer - , 6362 - , = 2600

1 Flers - , 207 " = 660

7 Roylet - , 7166 " = 2800

9 Hiveno - , 4898 " = 3600

48 Renoir - , 6834 " = 6000