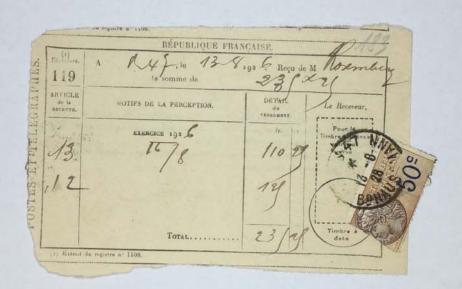

Remie conditionmellement à Messieur Rosemberg:

ys Chermitte - 9: 6882 Pris = 2800

6 Hermer - , 6362 - , = 2600

1 Flers - , 207 " = 660

7 Roylet - , 7166 " = 2800

9 Hiveno - , 4898 " = 3600

48 Renoir - , 6834 " = 6000