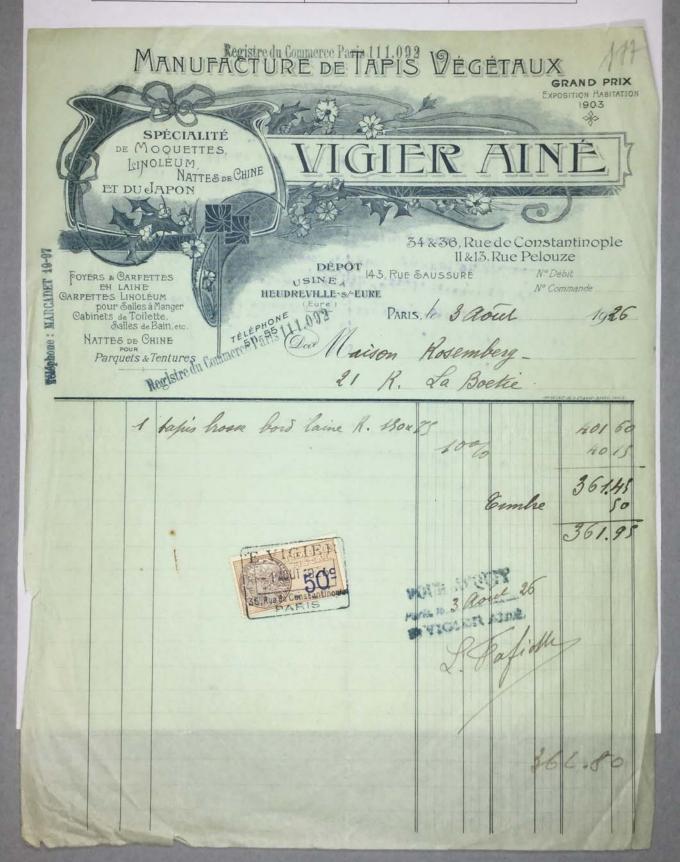

Remie conditionmellement à Messieur Rosemberg:

ys Chermitte - 9: 6882 Pris = 2800

6 Hermer - , 6362 - , = 2600

1 Flers - , 207 " = 660

7 Roylet - , 7166 " = 2800

9 Hiveno - , 4898 " = 3600

48 Renoir - , 6834 " = 6000