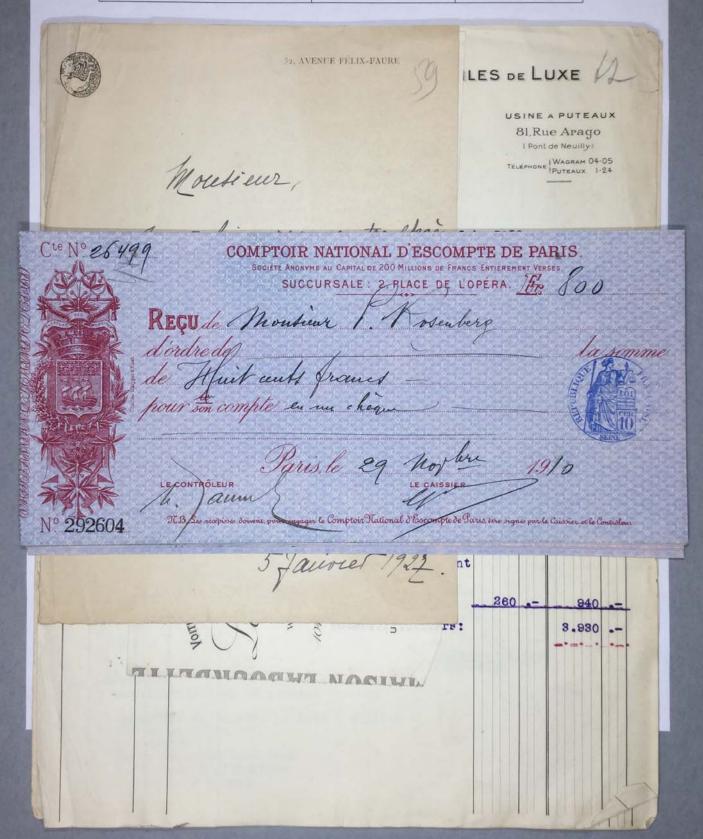

Remie conditionmellement à Messieur Rosemberg:

ys Chermitte - 9: 6882 Pris = 2800

6 Hermer - , 6362 - , = 2600

1 Flers - , 207 " = 660

7 Roylet - , 7166 " = 2800

9 Hiveno - , 4898 " = 3600

48 Renoir - , 6834 " = 6000