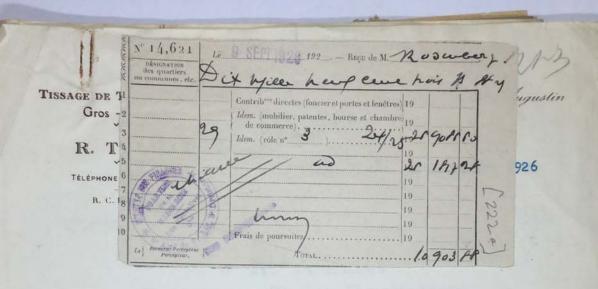

Remie conditionmellement à Messieur Rosemberg:

ys Chermitte - 9: 6882 Pris = 2800

6 Hermer - , 6362 - , = 2600

1 Flers - , 207 " = 660

7 Roylet - , 7166 " = 2800

9 Hiveno - , 4898 " = 3600

48 Renoir - , 6834 " = 6000