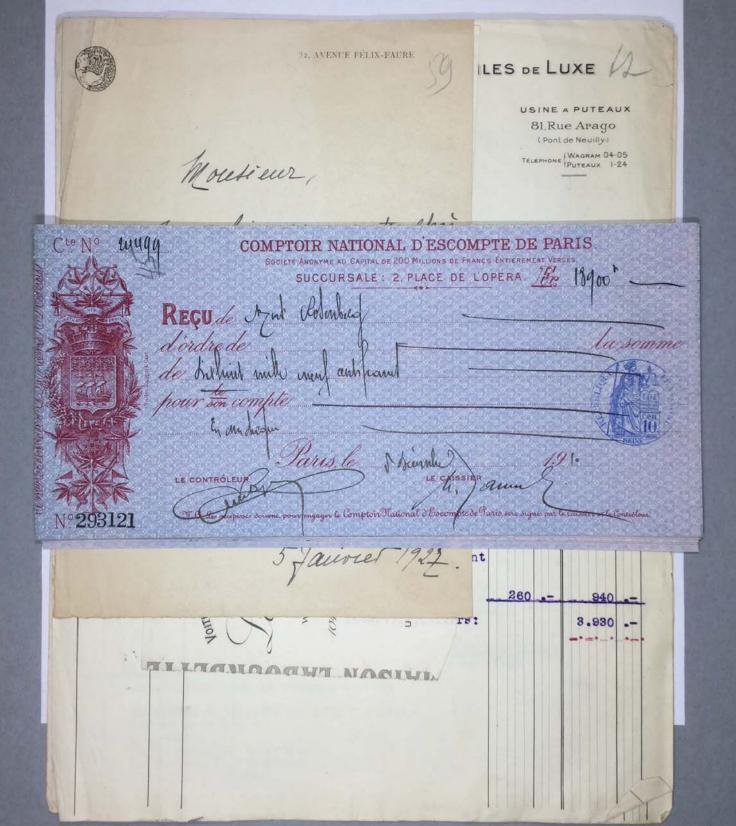

Loyer

Paris le 23 Fevrir 1910

CIntiquaire

147, Bd St. Germain

PARIS

'ego'

TEL. 806-02

Doit Mousieur Rosenberg Denne de l'ogera

|   | 2045 | Cabre Louis XIX 600 } |
|---|------|-----------------------|
|   | 2096 | Cabe louis XIX 600 t  |
|   |      | 8003                  |
|   |      |                       |
|   |      |                       |
|   |      |                       |
|   |      | r                     |
|   |      |                       |
|   |      |                       |
|   |      |                       |
|   |      | 9                     |
|   |      |                       |
|   |      |                       |
| 1 |      |                       |
|   |      |                       |
|   |      |                       |