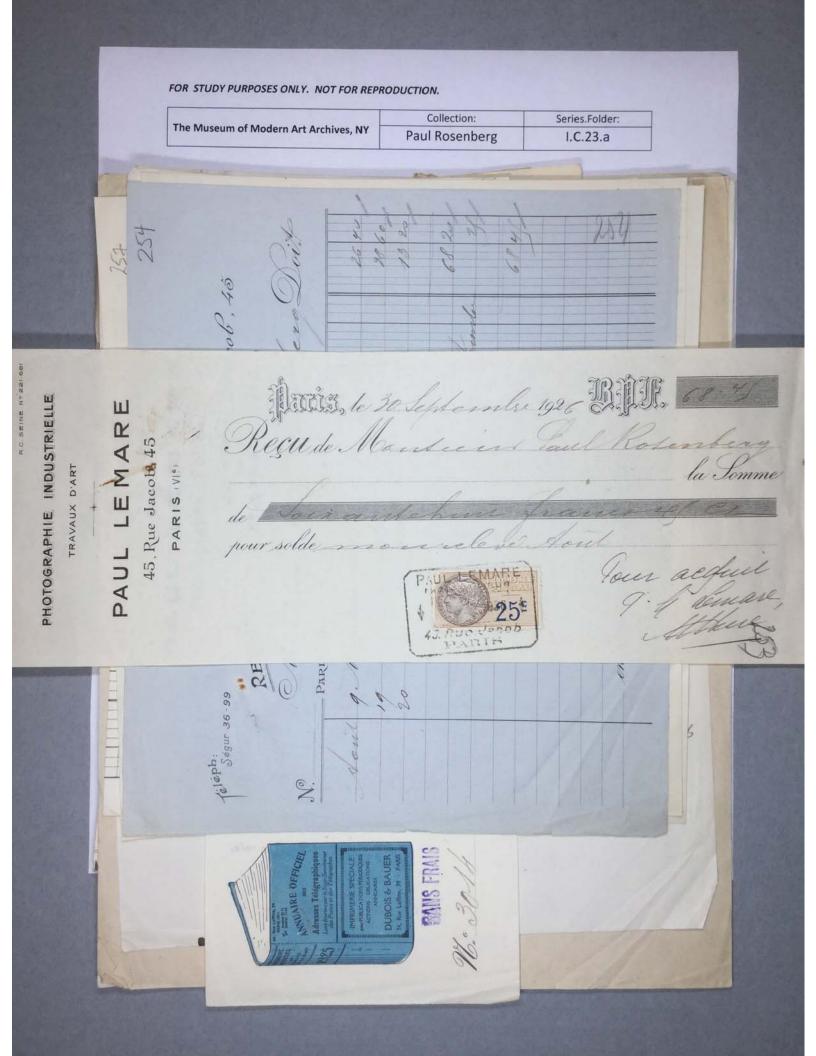

The Museum of Modern Art Archives, NY

Collection: Series.Folder:
Paul Rosenberg I.C.23.a

The Museum of Modern Art Archives, NY

Collection: Paul Rosenberg Series.Folder:

I.C.23.a

ОСОБЫЙ АРХИВ ГЛАВАРХИВА СССР