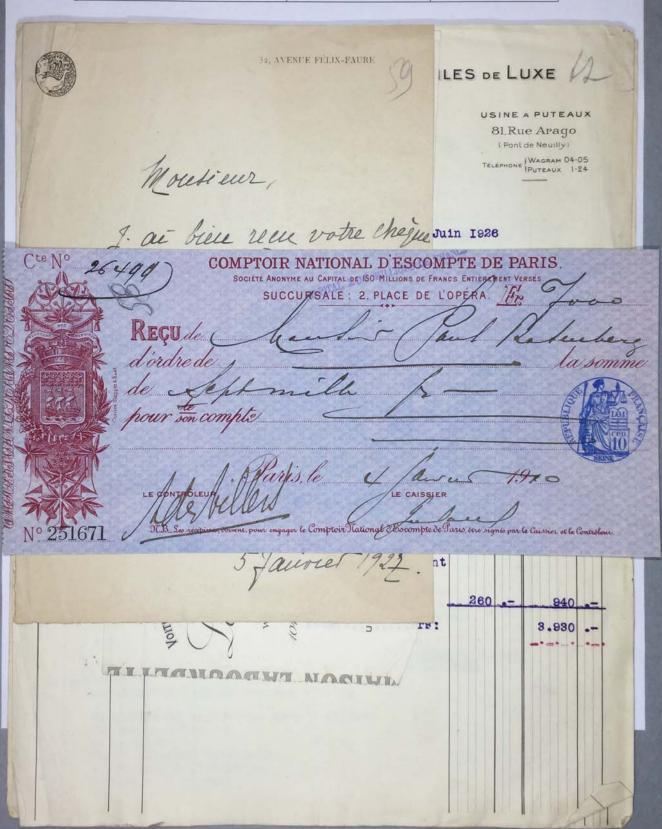

Remie conditionmellement à Messieur Rosemberg:

ys Chermitte - 9: 6882 Pris = 2800

6 Hermer - , 6362 - , = 2600

1 Flers - , 207 " = 660

7 Roylet - , 7166 " = 2800

9 Hiveno - , 4898 " = 3600

48 Renoir - , 6834 " = 6000