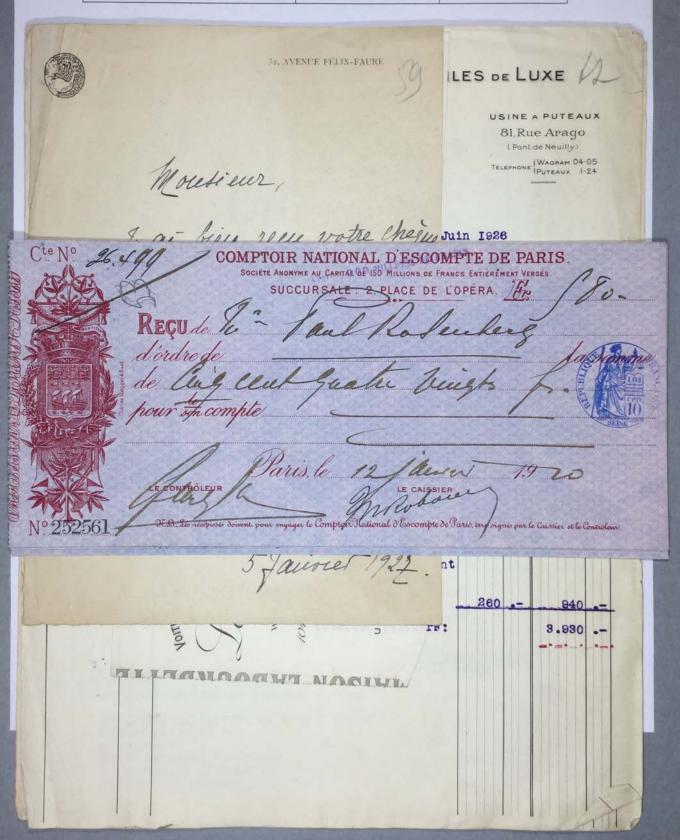

Remie conditionmellement à Messieur Rosemberg:

ys Chermitte - 9: 6882 Pris = 2800

6 Hermer - , 6362 - , = 2600

1 Flers - , 207 " = 660

7 Roylet - , 7166 " = 2800

9 Hiveno - , 4898 " = 3600

48 Renoir - , 6834 " = 6000