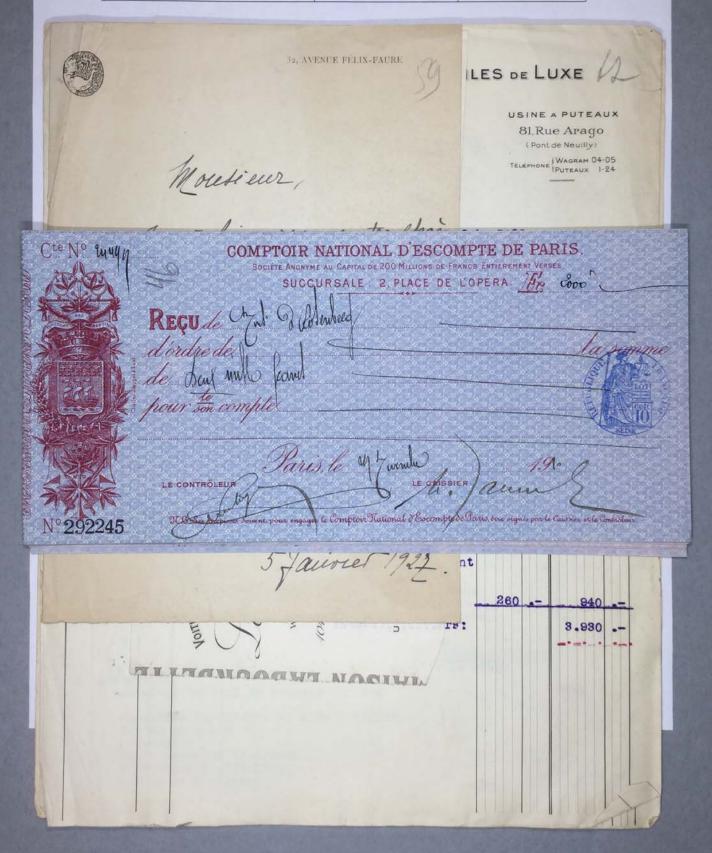

Remie conditionmellement à Messieur Rosemberg:

ys Chermitte - 9: 6882 Pris = 2800

6 Hermer - , 6362 - , = 2600

1 Flers - , 207 " = 660

7 Roylet - , 7166 " = 2800

9 Hiveno - , 4898 " = 3600

48 Renoir - , 6834 " = 6000