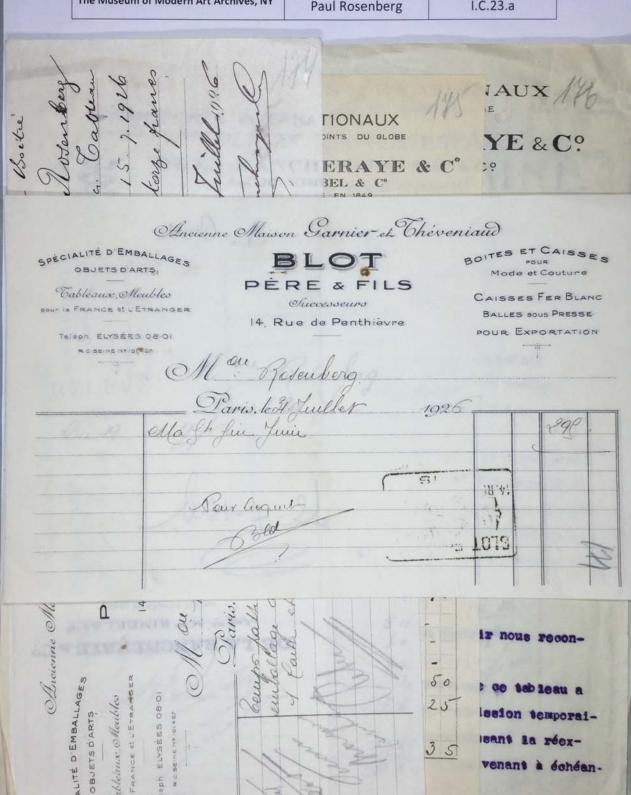

Loyer

Paris le 23 Fevrir 1910

CIntiquaire

147, Bd St. Germain

PARIS

'ego'

TEL. 806-02

Doit Mousieur Rosenberg Denne de l'ogera

|   | 2045 | Cabre Louis XIX 600 } |
|---|------|-----------------------|
|   | 2096 | Cabe louis XIX 600 t  |
|   |      | 8003                  |
|   |      |                       |
|   |      |                       |
|   |      |                       |
|   |      | r                     |
|   |      |                       |
|   |      |                       |
|   |      |                       |
|   |      | 9                     |
|   |      |                       |
|   |      |                       |
| 1 |      |                       |
|   |      |                       |
|   |      |                       |