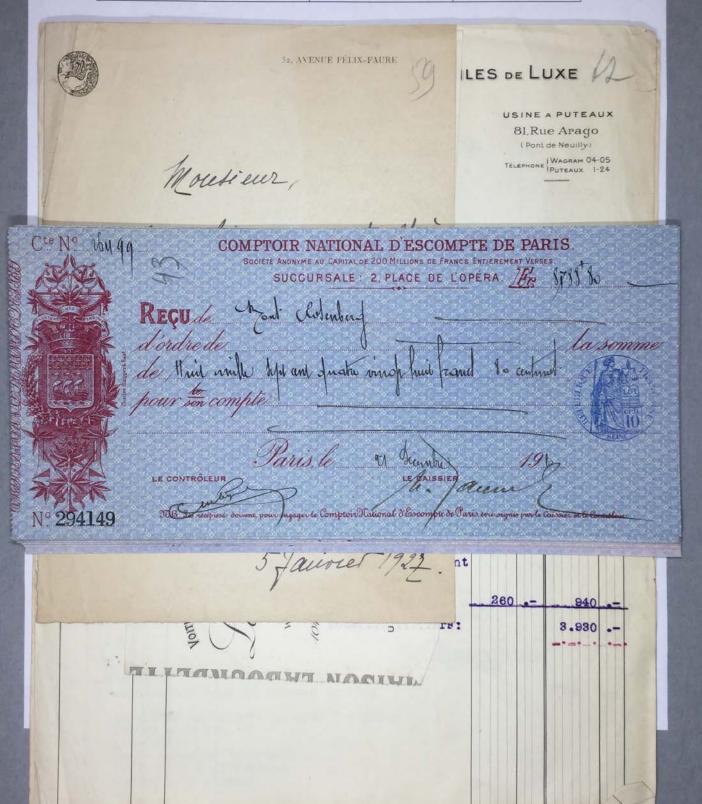

Loyer

Paris le 23 Fevrir 1910

CIntiquaire

147, Bd St. Germain

PARIS

'ego'

TEL. 806-02

Doit Mousieur Rosenberg Denne de l'ogera

|   | 2045 | Cabre Louis XIX 600 } |
|---|------|-----------------------|
|   | 2096 | Cabe louis XIX 600 t  |
|   |      | 8003                  |
|   |      |                       |
|   |      |                       |
|   |      |                       |
|   |      | r                     |
|   |      |                       |
|   |      |                       |
|   |      |                       |
|   |      | 9                     |
|   |      |                       |
|   |      |                       |
| 1 |      |                       |
|   |      |                       |
|   |      |                       |