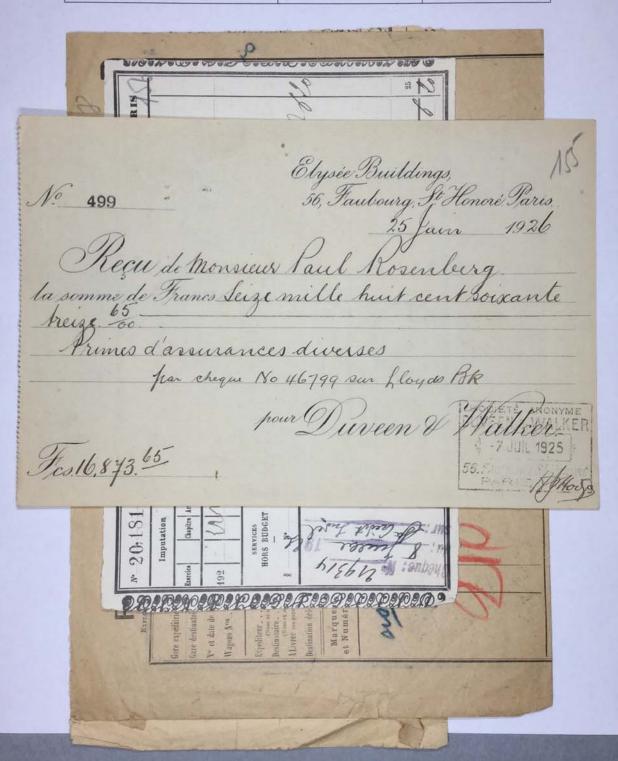

Remie conditionmellement à Messieur Rosemberg:

ys Chermitte - 9: 6882 Pris = 2800

6 Hermer - , 6362 - , = 2600

1 Flers - , 207 " = 660

7 Roylet - , 7166 " = 2800

9 Hiveno - , 4898 " = 3600

48 Renoir - , 6834 " = 6000

# O. Guiraud

27, Rue du Faubourg S. Honoré

Remis conditionnellement at Messiem

Rosemberg.

Jisley - n: 4873 - Prix = 4800 =

Paris & 30 hor. 1910

Raphaif Gurand

| Th- 80.                               | Collection:    | Series.Folder: |
|---------------------------------------|----------------|----------------|
| The Museum of Modern Art Archives, NY | Paul Rosenberg | I.C.23.a       |