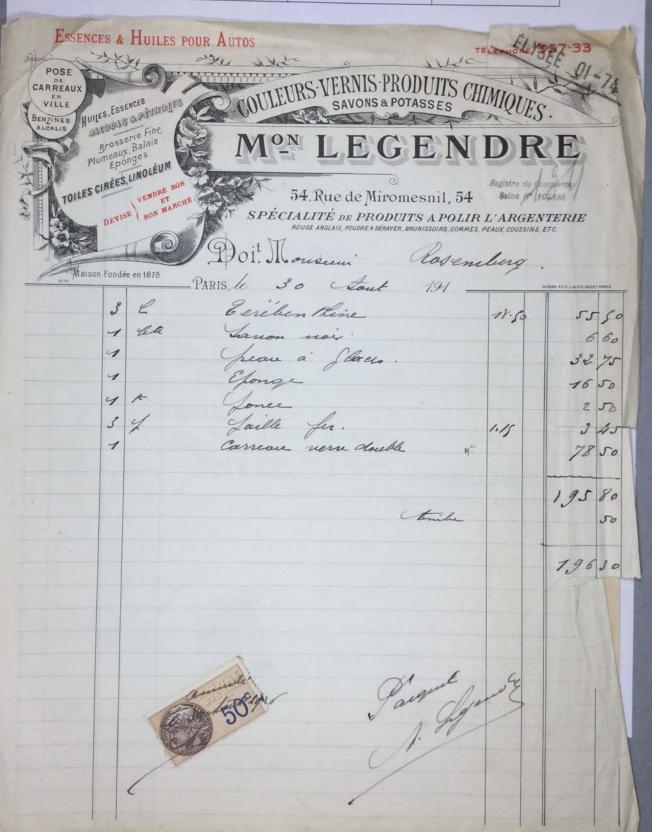

.. Rosenberg Catégorie DATES DES RELEVÉS 2 Anit 192 6 Jull 192 6 (1) Rappel ou Ristourne du...... Trimestre 192... sur CONSOMMATION en Hectowattheures prix definitif, charbon de ..... la tonne. Différence des Index = .....sur ... Mois courant a 0 0 42 1'hwh= Index provisoire sur

La tonne
Rappel ou ristourne
sur frimastres antérieurs (i) INDEX CHARBON POUR ACQUIT Le Caissier Branchement ou colonne montante .. .. .. .. Ramplacement de plombs, déplacements s'auvrier de O 117 Timbre de quittance perçu en compte avec le Trèsor. . . . (Autorisation du 23 Octobra 1923)

TOTAL . . Dont quillance sous toule réserve des sommes qui pourraient être dues pour fournitures antérieures ou pour consommation enregistrée par le compteur et qui n'aurait pu être relevée en raison de l'absence de l'abonné





| The Museum of Modern Art Archives, NY  | Collection: Series.Folder: |          |
|----------------------------------------|----------------------------|----------|
| The Museum of Wiodern Art Archives, NY | Paul Rosenberg             | I.C.23.a |

F.COLD VER-ASSURANCES IN 25 ASUT 1926 IS 18 FOR WASHINGTON PURI

Monsieur Paul ROSENBERG

#### AOUT 1926

#### cover-note Nº 8327 -

cover-note Nº 8325 -

Ass. "tous risques" de PARIS à GENEVE (Suisse)
Somme assurée Frs : 40.000

TOTAL....Frs : 228.45



The Museum of Modern Art Archives, NY

Collection: Series.Folder:
Paul Rosenberg 1.C.23.a

| 11