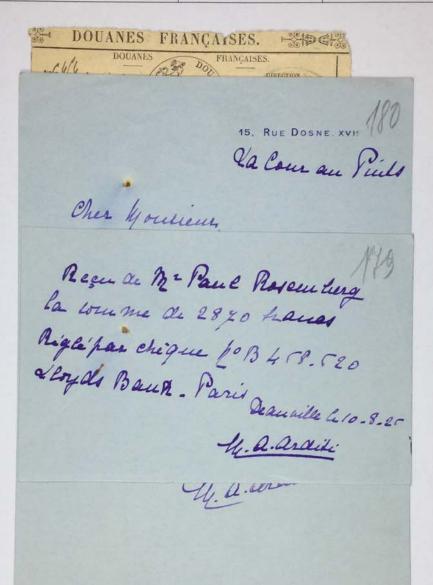

Remie conditionmellement à Messieur Rosemberg:

ys Chermitte - 9: 6882 Pris = 2800

6 Hermer - , 6362 - , = 2600

1 Flers - , 207 " = 660

7 Roylet - , 7166 " = 2800

9 Hiveno - , 4898 " = 3600

48 Renoir - , 6834 " = 6000