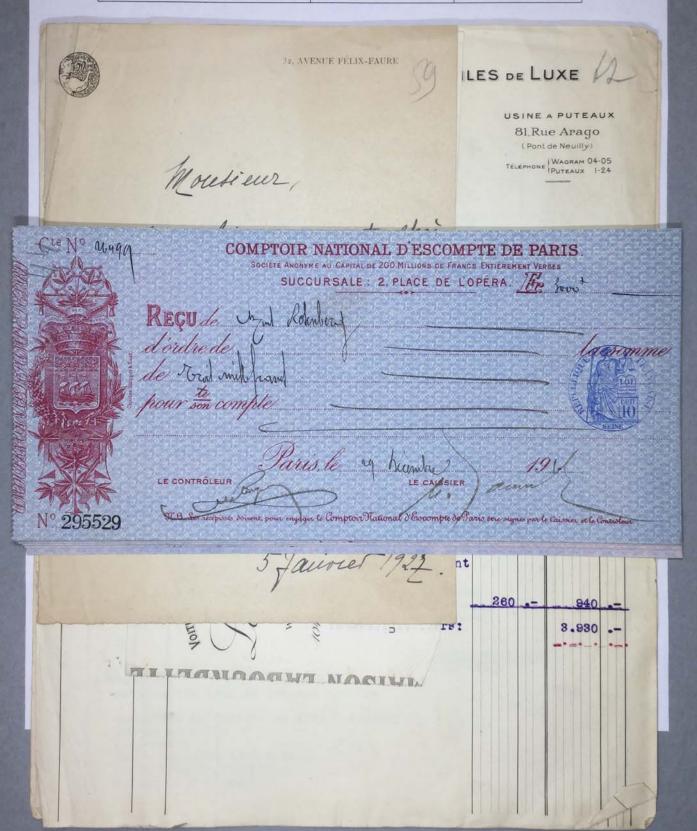

Loyer

Paris le 23 Fevrir 1910

CIntiquaire

147, Bd St. Germain

PARIS

'ego'

TEL. 806-02

Doit Mousieur Rosenberg Denne de l'ogera

|   | 2045 | Cabre Louis XIX 600 } |
|---|------|-----------------------|
|   | 2096 | Cabe louis XIX 600 t  |
|   |      | 8003                  |
|   |      |                       |
|   |      |                       |
|   |      |                       |
|   |      | r                     |
|   |      |                       |
|   |      |                       |
|   |      |                       |
|   |      | 9                     |
|   |      |                       |
|   |      |                       |
| 1 |      |                       |
|   |      |                       |
|   |      |                       |