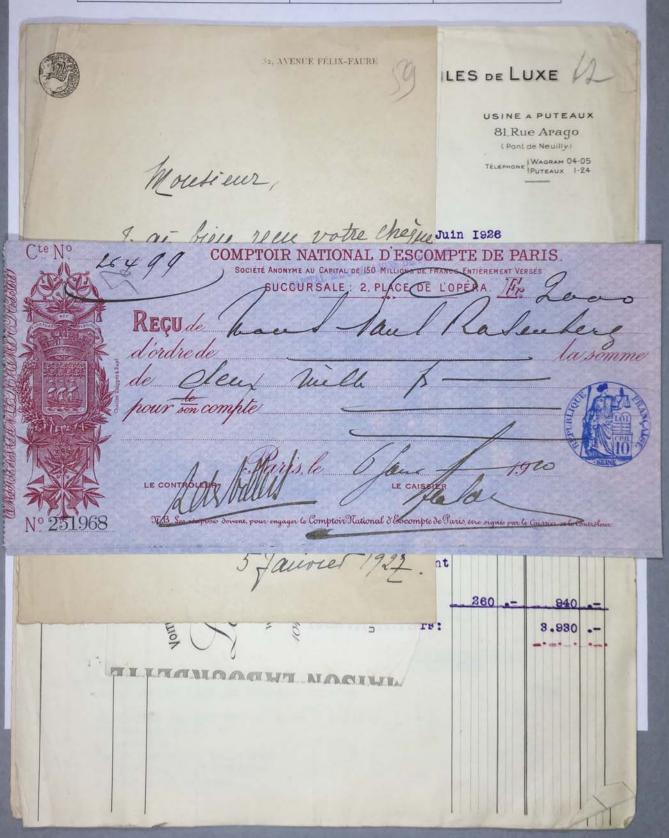

Remie conditionmellement à Messieur Rosemberg:

ys Chermitte - 9: 6882 Pris = 2800

6 Hermer - , 6362 - , = 2600

1 Flers - , 207 " = 660

7 Roylet - , 7166 " = 2800

9 Hiveno - , 4898 " = 3600

48 Renoir - , 6834 " = 6000