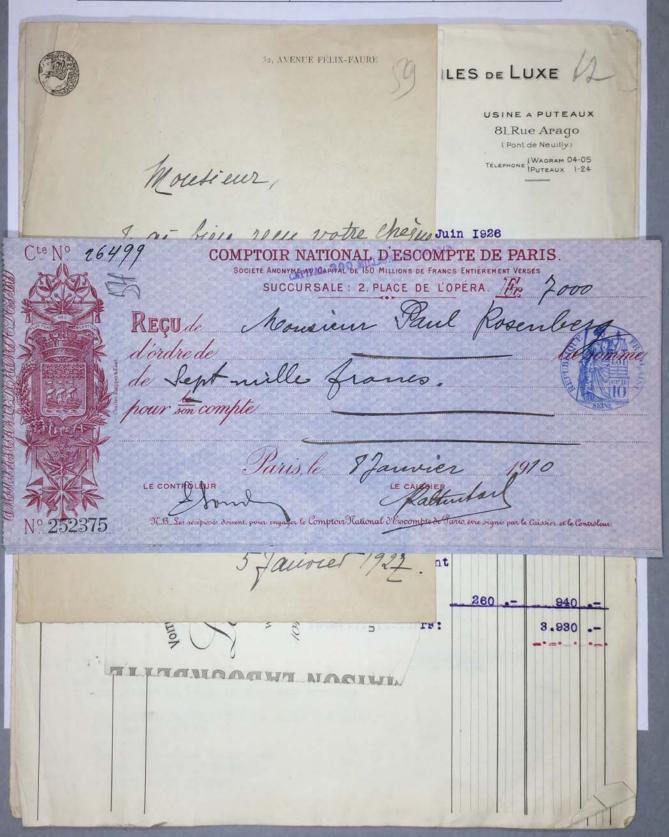

Remie conditionmellement à Messieur Rosemberg:

ys Chermitte - 9: 6882 Pris = 2800

6 Hermer - , 6362 - , = 2600

1 Flers - , 207 " = 660

7 Roylet - , 7166 " = 2800

9 Hiveno - , 4898 " = 3600

48 Renoir - , 6834 " = 6000