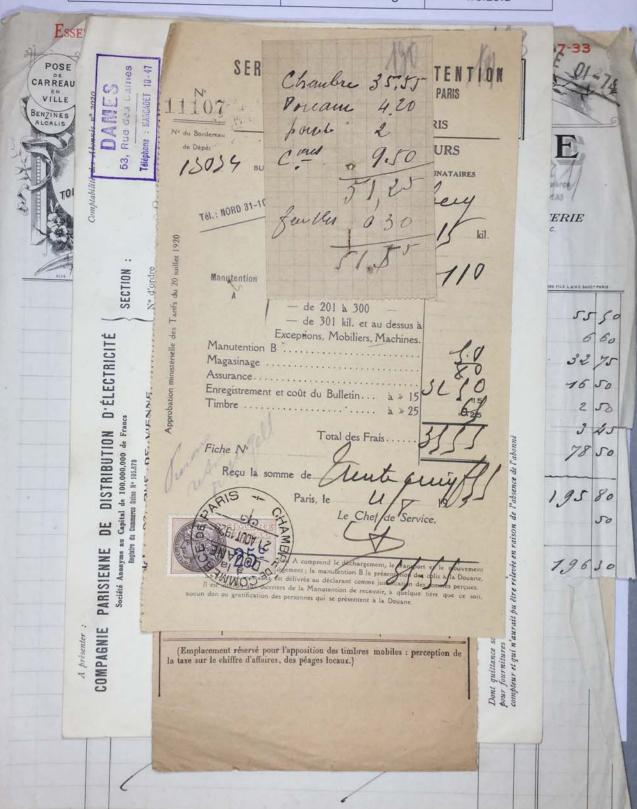

|     | PA       | ARIS    |                    | enri St            | wer               | 80,                               |
|-----|----------|---------|--------------------|--------------------|-------------------|-----------------------------------|
| 01  |          |         | haten              |                    | (                 |                                   |
| ~~  | nue (    | nauci   | haZ(IXe)           |                    |                   |                                   |
|     | TÉLÉPHO  | ONE 227 | .36                | Laris, le 1.       | · Olimie          |                                   |
|     | _        |         |                    | Zaus, re 7         | Digite            | 1900                              |
| 2   | 111      |         |                    |                    |                   | 600                               |
|     | 160      | Itsieur | Rosenbe            | 200                | Aronna Se l'Opera | Onit                              |
| A   | CON      | DIT     | IAN                | 3.                 | Your det Opera    | .200;                             |
| 400 |          |         | VI                 |                    | 24                | MAL-HISTORIES 17 X D'ARCHES FAIRS |
|     | 6671     | 1       | flacon tratatiere. |                    | fis. 50.          |                                   |
|     | 7434     | 1       | .r                 |                    | 160.              |                                   |
| -   | 7980     | 1       | -2,7               |                    |                   |                                   |
|     | 7778     | 1       | -5-                |                    | 125.              |                                   |
|     |          | 1       | _ J:               |                    | 125.              |                                   |
|     | 7433     | 1       | -5'-               |                    | 120.              |                                   |
|     | 6667     | 1       | -5-                |                    | 100.              |                                   |
|     | 7662     | 1       | -5-                |                    | 120.              |                                   |
|     | 7628     | 1       | _T_                |                    | 60.               |                                   |
| -   | 7775     | 1       | _F'_               |                    | 105.              |                                   |
|     | 7982     | 1       | -5-                |                    | 135               |                                   |
|     | 7462     | 1       | -5-                |                    | 105.              |                                   |
|     | 7601     | 1       | _ 8                |                    | 100.              |                                   |
|     |          |         | ^                  |                    |                   |                                   |
|     |          |         |                    | erniers prix mets_ |                   |                                   |
|     |          |         | •                  | AUDITION           |                   |                                   |
|     |          |         | A                  | JUNULIUM           |                   |                                   |
|     |          |         |                    |                    |                   |                                   |
| - 1 | 11111    | 11      |                    |                    |                   |                                   |
|     | 5. nº    | 1       | " James our        |                    |                   |                                   |
|     | 5.110    | 1       | " ambre            |                    | 100.              | -                                 |
|     | 1.71.    | 1       | " dase             |                    | 125.              |                                   |
| 1   | 7251     | 1       | Yerre              |                    | 30.               |                                   |
|     | 7256     | 1       | " भावार्षाः        |                    | 50.               | -                                 |
| 14  | 7254     | 1       | " agate            |                    | 100.              |                                   |
|     | 1262     | 1       | " ~                |                    | 45.               | -                                 |
| 4   | 7959     | 1       | " cristal          |                    | 50.               | - Me                              |
| J   | 7258     | 1       | 11 11              |                    | 35.               | - Quit                            |
| 6   | 7260     | 1       | " agate            |                    | 30.               | - Prixno                          |
|     | 12269    | 1       | " Jaspee           |                    | 30.               | - 1                               |
|     | 1        | 1       | agale              |                    | 40.               |                                   |
|     | 7 9 (41) |         |                    |                    | Treat             |                                   |
|     | 7254     | 1       | " agate flein d    | e magnotia         | 45.<br>35.        |                                   |