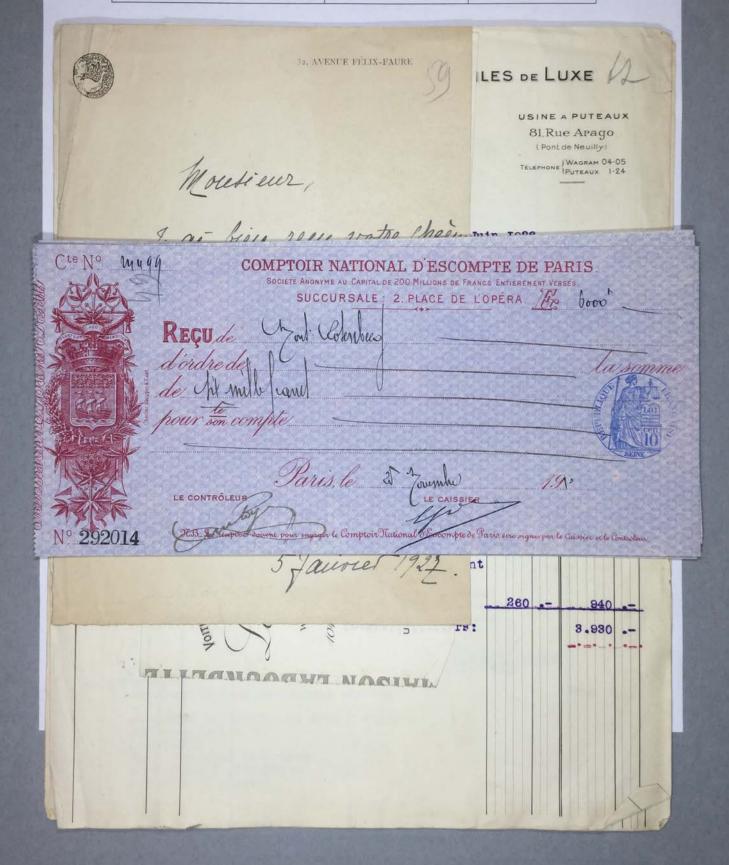

Remie conditionmellement à Messieur Rosemberg:

ys Chermitte - 9: 6882 Pris = 2800

6 Hermer - , 6362 - , = 2600

1 Flers - , 207 " = 660

7 Roylet - , 7166 " = 2800

9 Hiveno - , 4898 " = 3600

48 Renoir - , 6834 " = 6000