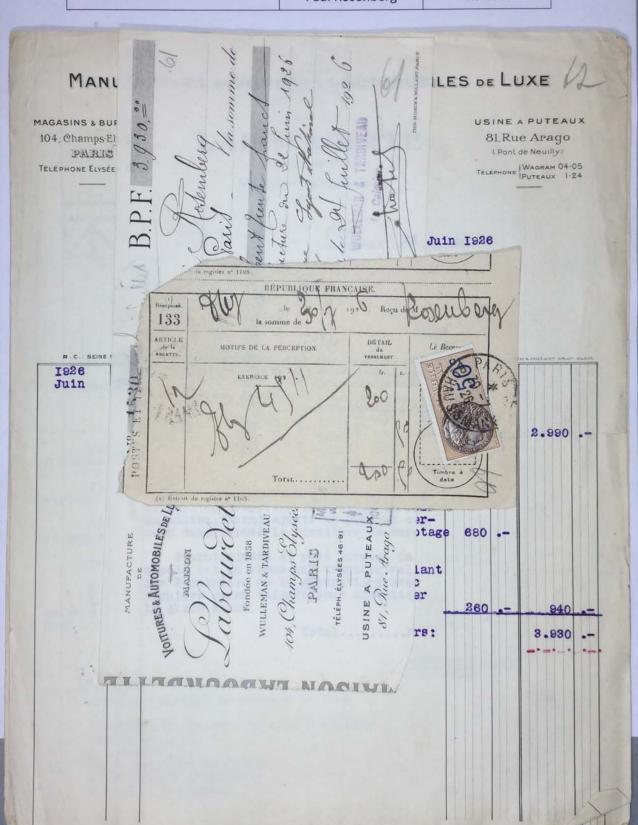

5 favoiet 1922.                                                 | 260 - 940 -                                                              |
| THEOREM NOOTHE                                                  |                                                                          |
|                                                                 |                                                                          |
|                                                                 |                                                                          |

| The Museum of Modern Art Archives, NY | Collection:    | Series.Folder: |
|---------------------------------------|----------------|----------------|
|                                       | Paul Rosenberg | I.C.23.a       |



| The Museum of Modern Art Archives, NY | Collection:    | Series.Folder: |
|---------------------------------------|----------------|----------------|
|                                       | Paul Rosenberg | 1.C.23.a       |

# MANUFACTURE DE VOITURES & AUTOMOBILES DE LUXE

MAGASINS & BUREAUX 104, Champs-Elysées PARIS TELEPHONE ELYSÉES 46-91

MANUFACTURE

YORURES & AUTOMOBILES DE LUXE

WULLEMAN & TARDIVEAU

104, Champs Chysees PARIS

TÉLÉPH. ÉLYSÉES 46-91

81, Rue Arago

MAISON

# LABOURDET

FONDÉE EN 1858

WULLEMAN & TARDIVEAU

USINE A PUTEAUX

81. Rue Arago

( Pont de Neuilly)

TELEPHONE | WAGRAM 04-05

/22 min Tage MAISON LABOURDETTE WULLEMAN'S TARDIVEAU 1 2 711 1926 USINE A PUTEAUXOLAN DES CHAMES ELYSES no

| p out I   | ii,ajur | te et  | pose . | Lorsque | la      |
|-----------