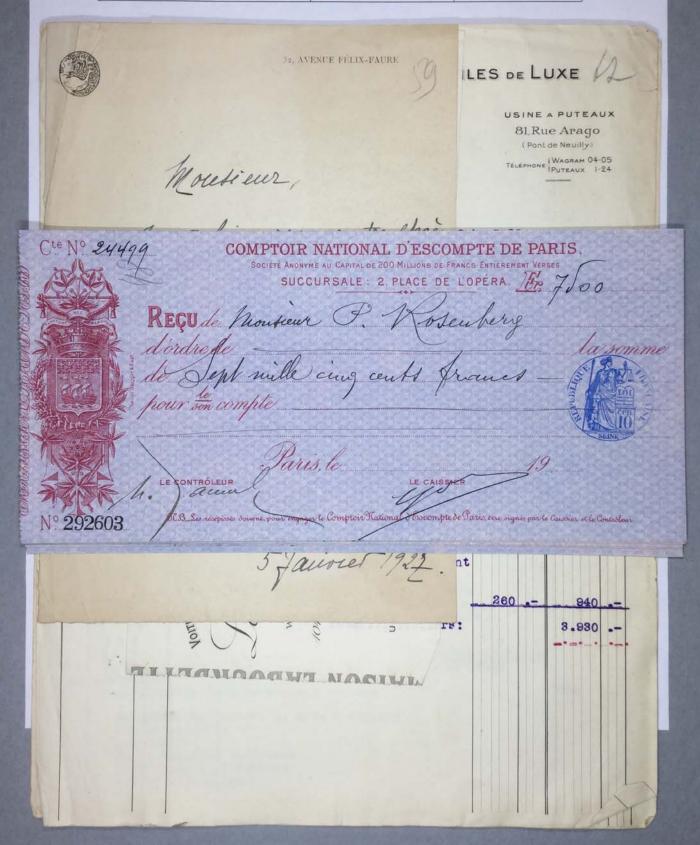

Remie conditionmellement à Messieur Rosemberg:

ys Chermitte - 9: 6882 Pris = 2800

6 Hermer - , 6362 - , = 2600

1 Flers - , 207 " = 660

7 Roylet - , 7166 " = 2800

9 Hiveno - , 4898 " = 3600

48 Renoir - , 6834 " = 6000