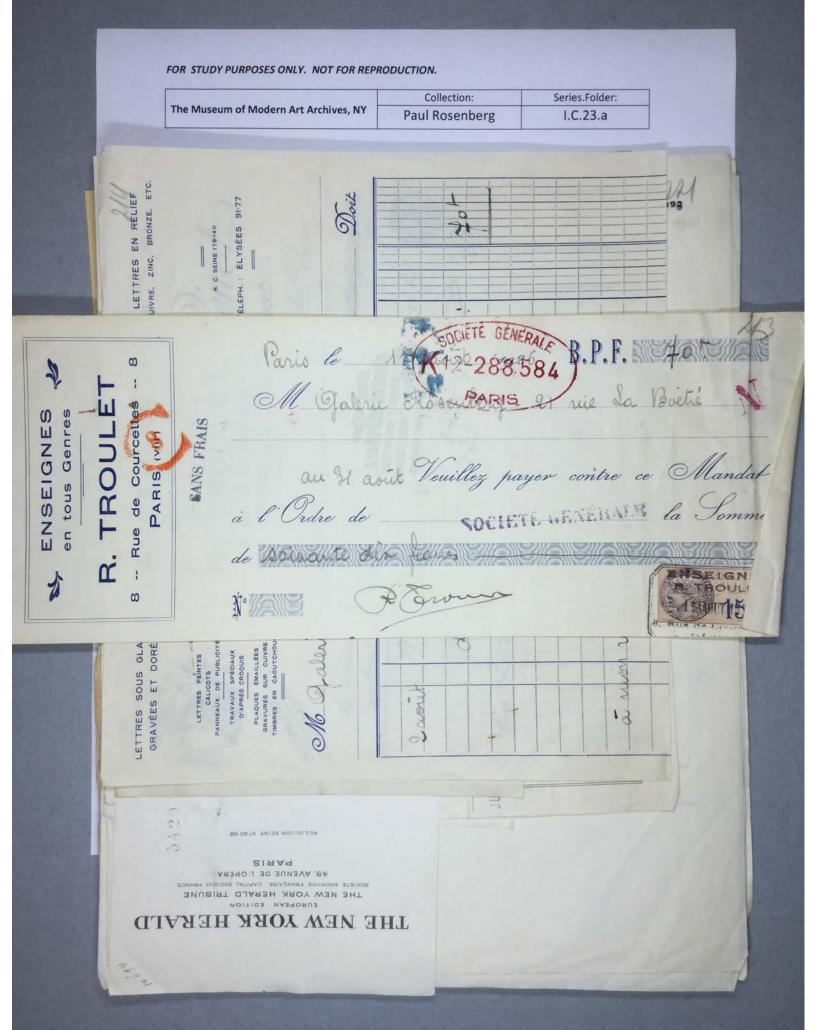

The Museum of Modern Art Archives, NY

Collection: Series.Folder:
Paul Rosenberg I.C.23.a

The Museum of Modern Art Archives, NY

Collection: Paul Rosenberg Series.Folder:

I.C.23.a

ОСОБЫЙ АРХИВ ГЛАВАРХИВА СССР