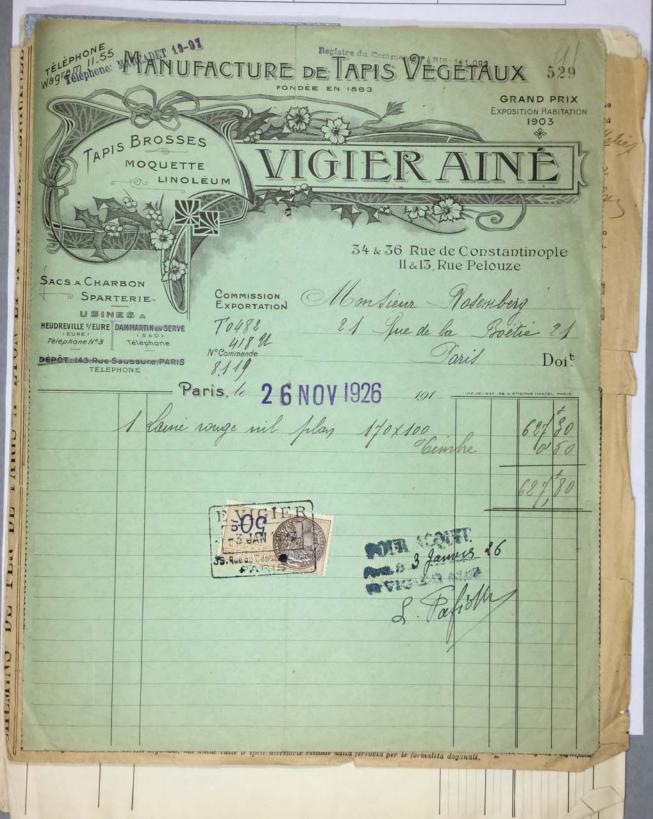

Remie conditionmellement à Messieur Rosemberg:

ys Chermitte - 9: 6882 Pris = 2800

6 Hermer - , 6362 - , = 2600

1 Flers - , 207 " = 660

7 Roylet - , 7166 " = 2800

9 Hiveno - , 4898 " = 3600

48 Renoir - , 6834 " = 6000