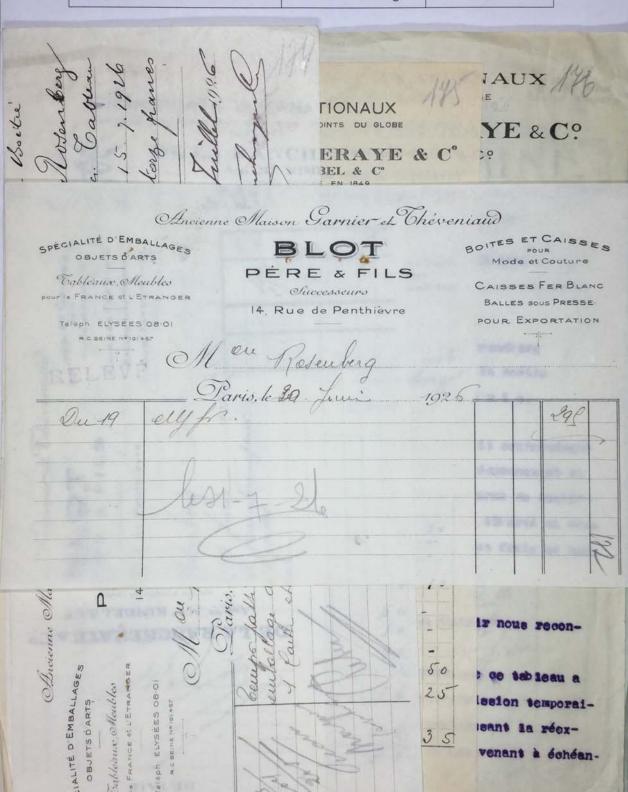

Loyer

Paris le 23 Fevrir 1910

CIntiquaire

147, Bd St. Germain

PARIS

'ego'

TEL. 806-02

Doit Mousieur Rosenberg Denne de l'ogera

|   | 2045 | Cabre Louis XIX 600 } |
|---|------|-----------------------|
|   | 2096 | Cabe louis XIX 600 t  |
|   |      | 8003                  |
|   |      |                       |
|   |      |                       |
|   |      |                       |
|   |      | r                     |
|   |      |                       |
|   |      |                       |
|   |      |                       |
|   |      | 9                     |
|   |      |                       |
|   |      |                       |
| 1 |      |                       |
|   |      |                       |
|   |      |                       |