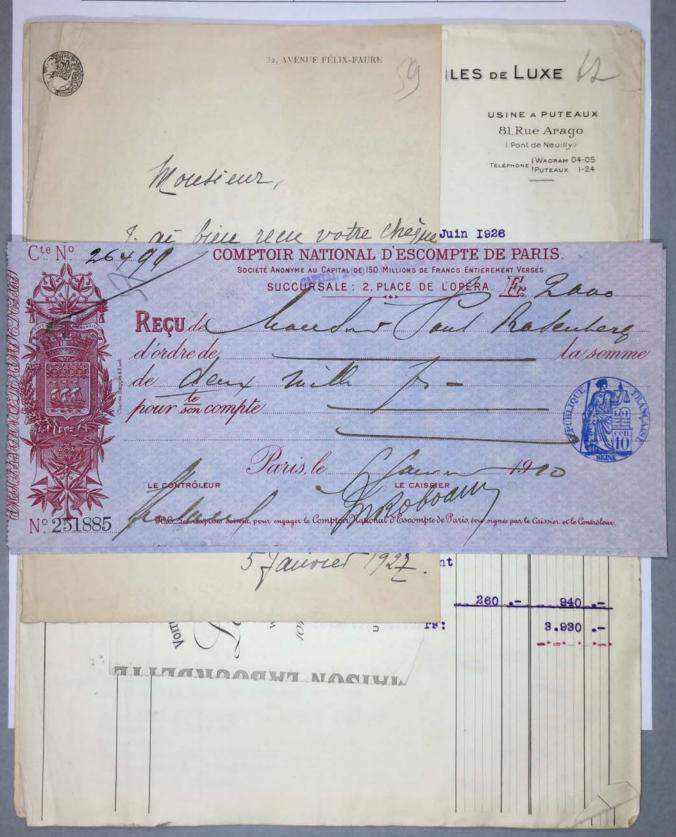

Remie conditionmellement à Messieur Rosemberg:

ys Chermitte - 9: 6882 Pris = 2800

6 Hermer - , 6362 - , = 2600

1 Flers - , 207 " = 660

7 Roylet - , 7166 " = 2800

9 Hiveno - , 4898 " = 3600

48 Renoir - , 6834 " = 6000