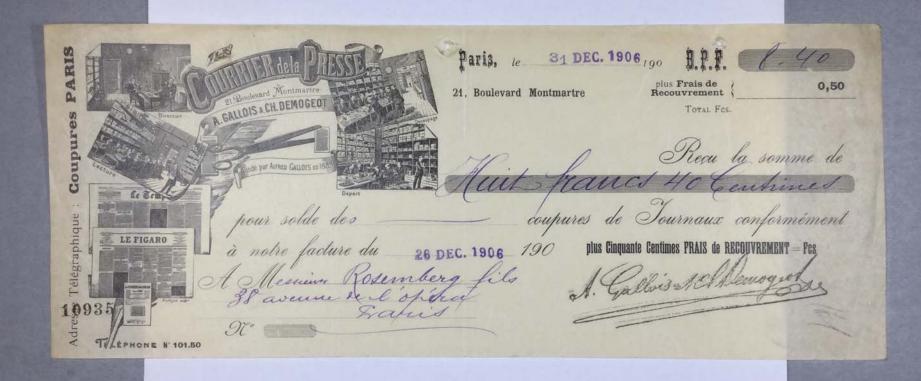

Rocius le 310 ctobri 1965
De cue de Messieurs d'osomby
la Lonne de 16 finous
Jour le Mestorgogder glaces
Du Mon d'ortotre
Le Mettogen Louis com

| The Museum of Medan A                 | Collection:    | Series.Folder: |
|---------------------------------------|----------------|----------------|
| The Museum of Modern Art Archives, NY | Paul Rosenberg | I.C.21.a       |