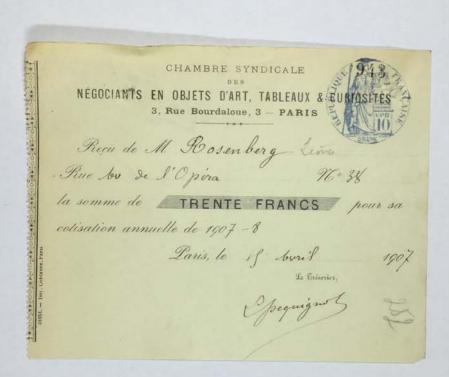

|

| The Museum of Modern Art Archives, NY | Collection:    | Series.Folder: |
|---------------------------------------|----------------|----------------|
|                                       | Paul Rosenberg | I.C.21.a       |

Provis de 11 gruingog Denne de Mbessieurs Rosemberg la Somme de 9 fromas sun le Mettogage de gruin Le Mettogage de gruin

| The Museum of Modern Art Archives, NY | Collection:    | Series.Folder: |
|---------------------------------------|----------------|----------------|
|                                       | Paul Rosenberg | I.C.21.a       |



|                                       | Collection:    | Series.Folder: |  |
|---------------------------------------|----------------|----------------|--|
| The Museum of Modern Art Archives, NY | Paul Rosenberg | I.C.21.a       |  |

Monteni Robemberg. 8 2 for.

2 elp. 18 x m - 1 for 2 frams.

Jour acquire to Converted.

4 finist.

|                                       | Collection:    | Series.Folder: |
|---------------------------------------|----------------|----------------|
| The Museum of Modern Art Archives, NY | Paul Rosenberg | I.C.21.a       |

| YNº                 |      | N° GARE CHEMIN DE FER DU NORD.                                                                                                                                                       |
|----------------