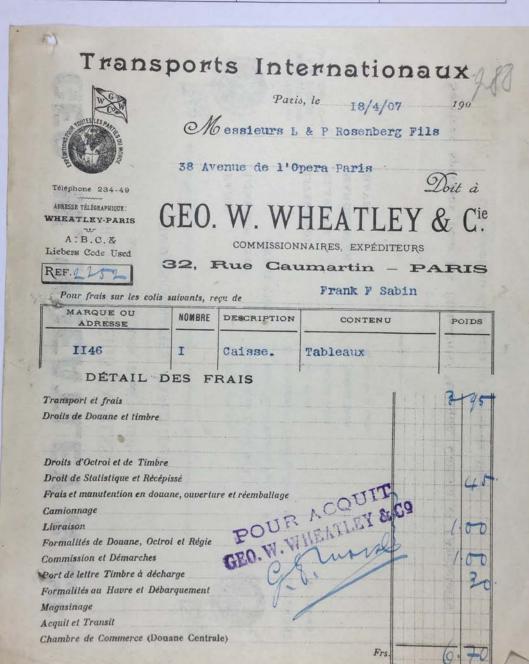

| TRANSPORTS INTERNATIONAUX                                                                                                            |       |
|--------------------------------------------------------------------------------------------------------------------------------------|-------|
| OR OX OX                                                                                                                             |       |
| Poussion & De Brauwer                                                                                                                |       |
| DE BRAUWER & DULOUP, Succes                                                                                                          |       |
| DE BRAUWER & DULOUP, Success  22, rue du Bouloi  15, rue du Louvre  Succursale:89, Rue des Petits Champs  Chambre Y (LORRAINE ALLS!) |       |
| LONDRES ANGLO-FRENCH-EXPRESS 7. Finsbury Street E.C.  BOULOGNE 5/MER H.DETAMMAECKER & C. 38. Quai du Bassin                          |       |
| Adresses Télégraphiques: ris a Boulogne *Mer: RAPIDITÉ COMPTE DE FRAIS D'IMPORTATION                                                 |       |
| Londres: FOURNAISE                                                                                                                   |       |
| (51653) regude M William Marchant & C' houde                                                                                         | 2     |
| 6 6                                                                                                                                  | TH    |
| pour Mo. Rosenberd Pais<br>38 arcune de l'Opera                                                                                      |       |
|                                                                                                                                      | 1     |
| PARIS le 30/10/08 190                                                                                                                | 6     |
| Rost deloudes à die Grou Kopour Kopour Kopo Ton par 1/00 Kopour 125                                                                  |       |
| Rort deloudres à lais Gt sur Kopour Kor à Fin par 1/0 Kor. 425                                                                       | 1     |
| Eaxe fixe                                                                                                                            |       |
| Gimbre du récépissé  Port de leures                                                                                                  | 20    |
| Remboursement suivi par l'expéditeur                                                                                                 |       |
| Marque Poids brut 19 Return 19                                                                                                       |       |
| RP 72 7                                                                                                                              | 3/    |
|                                                                                                                                      |       |
|                                                                                                                                      | 1     |
|                                                                                                                                      | All I |
|                                                                                                                                      | 1     |
|                                                                                                                                      |       |
|                                                                                                                                      |       |
|                                                                                                                                      |       |
|                                                                                                                                      |       |
|                                                                                                                                      |       |
|                                                                                                                                      |       |
| Droit du receveur Dimbres des Douaues                                                                                                |       |
| Formalités, déclazation, manutention                                                                                                 |       |
|                                                                                                                                      |       |
| Total Fes 629                                                                                                                        |       |