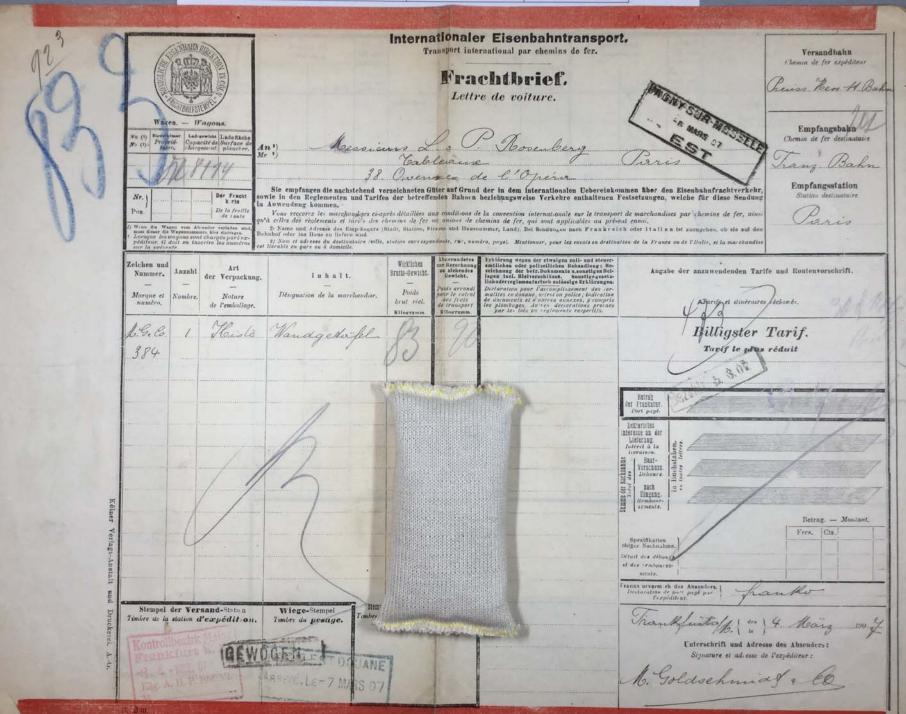

| TRANSPORTS INTERNATIONAUX                                                                                                            |       |
|--------------------------------------------------------------------------------------------------------------------------------------|-------|
| OR OX OX                                                                                                                             |       |
| Poussion & De Brauwer                                                                                                                |       |
| DE BRAUWER & DULOUP, Succes                                                                                                          |       |
| DE BRAUWER & DULOUP, Success  22, rue du Bouloi  15, rue du Louvre  Succursale:89, Rue des Petits Champs  Chambre Y (LORRAINE ALLS!) |       |
| LONDRES ANGLO-FRENCH-EXPRESS 7. Finsbury Street E.C.  BOULOGNE 5/MER H.DETAMMAECKER & C. 38. Quai du Bassin                          |       |
| Adresses Télégraphiques: ris a Boulogne *Mer: RAPIDITÉ COMPTE DE FRAIS D'IMPORTATION                                                 |       |
| Londres: FOURNAISE                                                                                                                   |       |
| (51653) regude M William Marchant & C' houde                                                                                         | 2     |
| 6 6                                                                                                                                  | TH    |
| pour Mo. Rosenberd Pais<br>38 arcune de l'Opera                                                                                      |       |
|                                                                                                                                      | 1     |
| PARIS le 30/10/08 190                                                                                                                | 6     |
| Rost deloudes à die Grou Kopour Kopour Kopo Ton par 1/00 Kopour 125                                                                  |       |
| Rort deloudres à lais Gt sur Kopour Kor à Fin par 1/0 Kor. 425                                                                       | 1     |
| Eaxe fixe                                                                                                                            |       |
| Gimbre du récépissé  Port de leures                                                                                                  | 20    |
| Remboursement suivi par l'expéditeur                                                                                                 |       |
| Marque Poids brut 19 Return 19                                                                                                       |       |
| RP 72 7                                                                                                                              | 3/    |
|                                                                                                                                      |       |
|                                                                                                                                      | 1     |
|                                                                                                                                      | All I |
|                                                                                                                                      | 1     |
|                                                                                                                                      |       |
|                                                                                                                                      |       |
|                                                                                                                                      |       |
|                                                                                                                                      |       |
|                                                                                                                                      |       |
|                                                                                                                                      |       |
| Droit du receveur Dimbres des Douaues                                                                                                |       |
| Formalités, déclazation, manutention                                                                                                 |       |
|                                                                                                                                      |       |
| Total Fes 629                                                                                                                        |       |