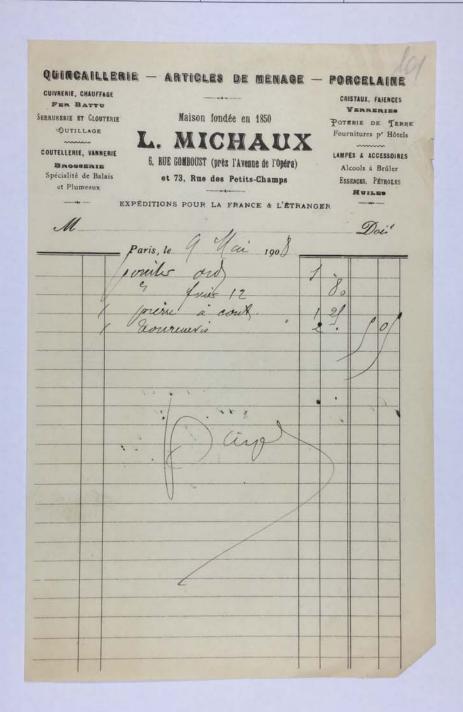

Rocius le 310 ctobri 1965
De cue de Messieurs d'osomby
la Lonne de 16 finous
Jour le Mestorgogder glaces
Du Mon d'ortotre
Le Mettogen Louis com

| The Museum of Medan A                 | Collection:    | Series.Folder: |
|---------------------------------------|----------------|----------------|
| The Museum of Modern Art Archives, NY | Paul Rosenberg | I.C.21.a       |

Pouris le 19 octobre 1903
Reine de Messeins Losember
Le Lonne de 9 frans
Le Mettoyeur Louis come

| 71. 14                                | Collection:    | Series.Folder: |
|---------------------------------------|----------------|----------------|
| The Museum of Modern Art Archives, NY | Paul Rosenberg | I.C.21.a       |