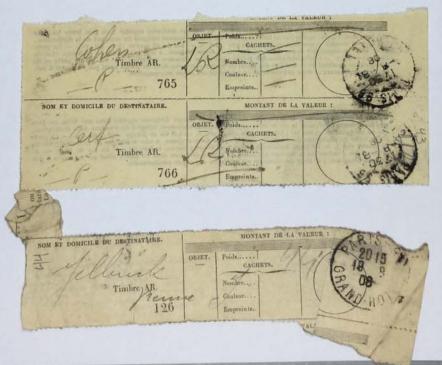

|   | Service entre la FRANCE et les PAYS DE L'UNION POSTALE UNIVERSELLE                        |     |
|---|-------------------------------------------------------------------------------------------|-----|
|   | COLIS POSTAL                                                                              |     |
|   | RÉCÉPISSÉ A REMETTRE A L'EXPÉDITEUR                                                       |     |
|   | (A REMPLIE PAR L'EXPÉDITEUR)                                                              |     |
|   | Désignation du colis Journine                                                             |     |
|   | dont le poids n'excède pas kilogr.                                                        | 100 |
|   | Remboursement                                                                             | -   |
|   | Valeur déclarée                                                                           |     |
|   | (A REMPLIA PAR LA CADE DE DEPART)                                                         |     |
|   | Numero d'enregistrement                                                                   |     |
|   | 00                                                                                        |     |
|   | PLACE REMOVÉE<br>au timbre à date de la gare de départ                                    |     |
|   |                                                                                           |     |
|   | ARIS CHAUSSEE D'ANTIN.7                                                                   |     |
| - | ARIS CHAUSON OB                                                                           |     |
| 1 | TAXE PERQUE : / DO                                                                        |     |
|   | Transport                                                                                 |     |
|   | pour apport à la gare. /                                                                  |     |
|   | Taxes colis encombrants                                                                   | 2   |
|   | additionnelles pour remboursement.                                                        |     |
|   | pour valeur declaree.                                                                     |     |
|   | Timbre                                                                                    |     |
|   |                                                                                           |     |
|   | NOTA. — Aucune réclamation ne peut être examinée sans la production du présent récépises. |     |