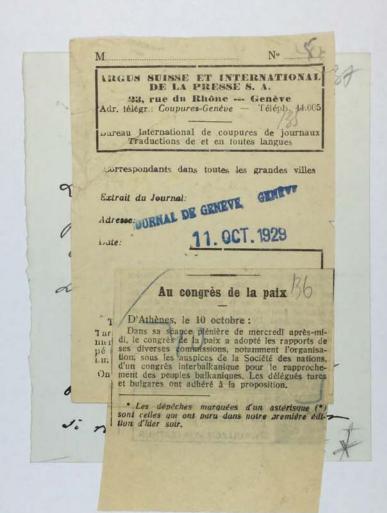

# **Центральный Государственный архив** Главархива СССР

1926

Инв. №№ 118 - Коробка № 10

XII

Опись №

59 - 8200

| The Manager                           | Collection:    | Series.Folder: |
|---------------------------------------|----------------|----------------|
| The Museum of Modern Art Archives, NY | Paul Rosenberg | I.B.30         |