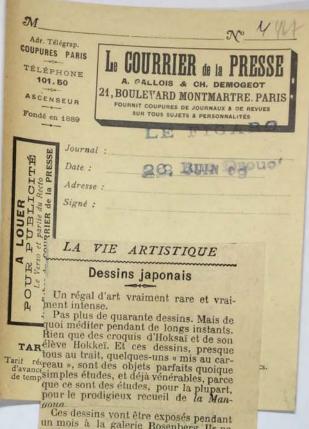

# M. LOUIS HARTZ EXPOSE SES ŒUVRES A PARIS.

Ce Peintre Hollandais s'affirme avec Maîtrise dans des Genres différents.

C'est un très intercessa.

celui des œuvres de M. Louis Hartz, réunies et exposées jusqu'a fuin aux Galeries Resenberg fils, 38 avenue de l'Opéra. Temes de figures, de paysages et de scènes de meurs, cet artiste hollandais, au robuste talent, s'athrme-versune égale maîtrise dans chacun de ces genres différents. Le portrait du peintre, le commandais, au robuste talent, s'athrme-versune égale maîtrise dans chacun de ces genres différents. Le portrait du peintre, le commandais, les épaules couvertes d'un châle de laine grise, et plusieurs autres figures sont des morceaux d'une tenue remarquable, executés avec cette acuité d'observation de l'expression de la figure humaine qui a toujours été une des caractéristique, de la grande lignée des me tres hollandais.

Comme scènes de meurs, je sig dix-neuf petites études, de vrais tabitins, dans lesquelles le peintre me avec infiniment d'esprit les marol de deurrées alimentaires dans le qui juif à Amsterdam, devant leurs autres Puis c'est une série de ples robustes, largement peints, parhaiquels je cite Katwyk Binnen, bord son au toit de tuiles rouges, icat d'un canal transparent d'une je cite fatteur d'un canal transparent d'une canal d'un canal transparent d'une traite de le possero de le comme de cett, d'avec des brillants effets de cett. C'est un très intéressant ensemble que celui des œuvres de M. Louis Hartz, réunies et exposées jusqu'au 6 juin aux