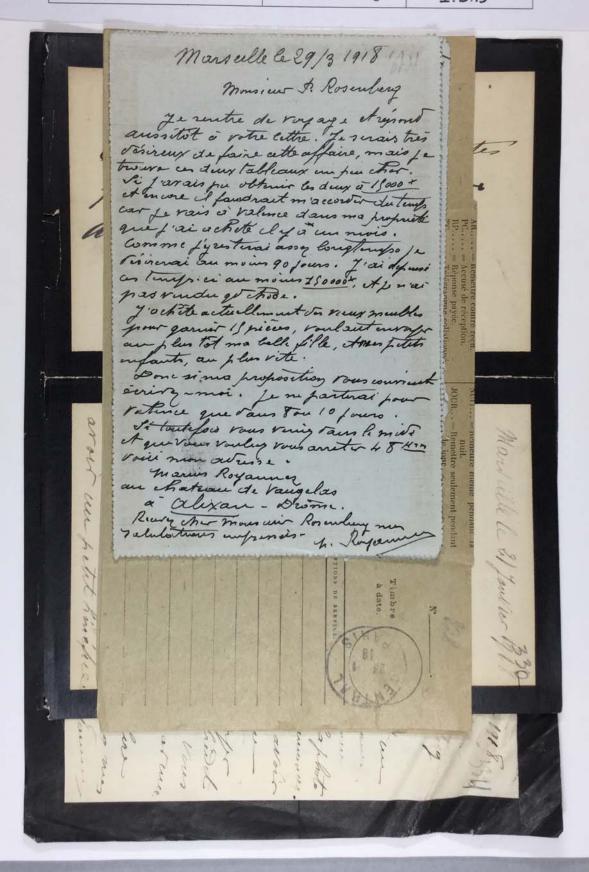

| Paul Rosenberg | I.B.13         |

Spranger = for Jago: / =

The Museum of Modern Art Archives, NY

Collection: Series.Folder:

Paul Rosenberg T. B.13



| The Museum of Modern Art Archives, NY | Collection:    | Series.Folder: |
|---------------------------------------|----------------|----------------|
|                                       | Paul Rosenberg | I.B.13         |





| The Museum of Modern Art Archives, NY | Collection:    | Series.Folder: |
|---------------------------------------|----------------|----------------|
|                                       | Paul Rosenberg | I.B.13         |







FOR STUDY PURPOSES ONLY. NOT FOR REPRODUCTION.

| The Museum of Modern Art Archives, NY | Collection:    | Series.Folder: |
|---------------------------------------|----------------|----------------|
|                                       | Paul Rosenberg | I.B.13         |



Collection: Series.Folder: The Museum of Modern Art