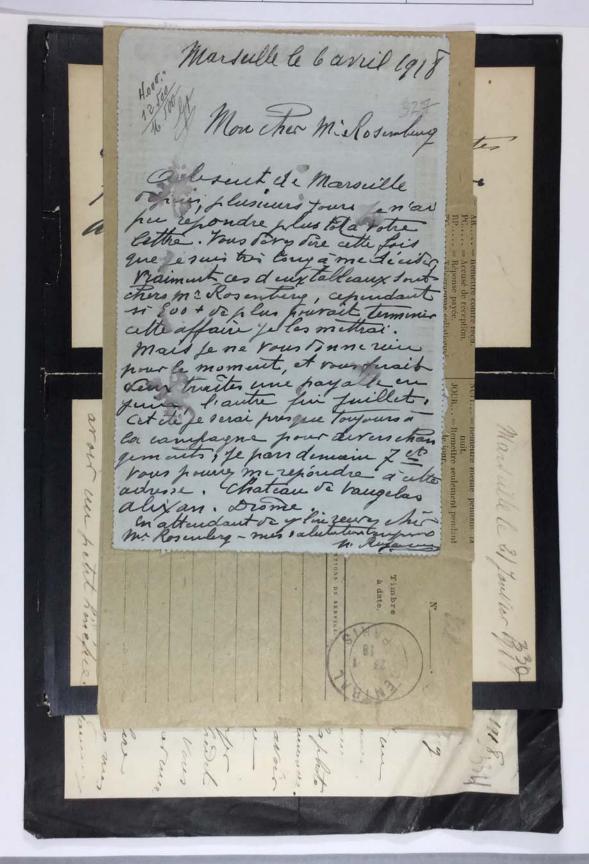

| Paul Rosenberg | I.B.13         |

Spranger = for Jago: / =

The Museum of Modern Art Archives, NY

Collection: Series.Folder:

Paul Rosenberg T. B.13



| The Museum of Modern Art Archives, NY | Collection:    | Series.Folder: |
|---------------------------------------|----------------|----------------|
|                                       | Paul Rosenberg | I.B.13         |





| The Museum of Modern Art Archives, NY | Collection:    | Series.Folder: |
|---------------------------------------|----------------|----------------|
|                                       | Paul Rosenberg | I.B.13         |







FOR STUDY PURPOSES ONLY. NOT FOR REPRODUCTION.

| The Museum of Modern Art Archives, NY | Collection:    | Series.Folder: |
|---------------------------------------|----------------|----------------|
|                                       | Paul Rosenberg | I.B.13         |



Collection: Series.Folder: The Museum of Modern Art Archives, NY Paul Rosenberg I.B.13



RP.... = Réponse payée.

TC.... = Télégramme collationné:

MP.... = Remettre en mains propres.

OUVERT = Remettre ouvert.

JOUR... Remettre seulement pendant

Indications de service.

L'État n'est squais à aucune responsabilité à raiton du service de la correspondance prive par la suit eligenshèque, (Lai du 29 novembre 1850, act. 6.)

OBIGINE.

MENTIONS ON SERVICE

MARSEILLE 10901 10 23

LETTRE SUIT DONNE DÉTAILLE = ROYANNEZ