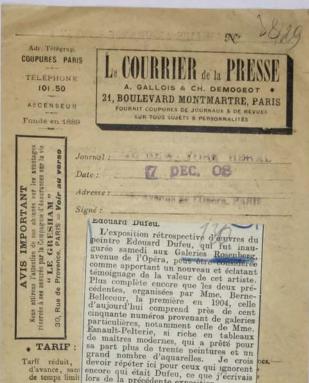

Pierre HEPP.

L'exposition d'œuvres du peintre Louis Hartz, d'Amsterdam, prendra fin définitivement le 6 juin, à la galerie Rosenberg, avenue de l'Opéra. Voilà l'excellent artiste classé désormais parmi les colorist bs les plus vigoureux et les plus attacha nts de l'heure actuelle: beaucoup des tableaux exposés notamment les des tableaux exposés, notamment les scènes de la rue si largement notées, res-teront à Paris, retenus qu'ils sont par des amateurs.