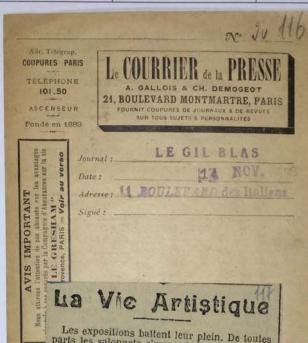

# M. LOUIS HARTZ EXPOSE SES ŒUVRES A PARIS.

Ce Peintre Hollandais s'affirme avec Maîtrise dans des Genres différents.

C'est un très intercessa.

celui des œuvres de M. Louis Hartz, réunies et exposées jusqu'a fuin aux Galeries Resenberg fils, 38 avenue de l'Opéra. Temes de figures, de paysages et de scènes de meurs, cet artiste hollandais, au robuste talent, s'athrme-versune égale maîtrise dans chacun de ces genres différents. Le portrait du peintre, le commandais, au robuste talent, s'athrme-versune égale maîtrise dans chacun de ces genres différents. Le portrait du peintre, le commandais, les épaules couvertes d'un châle de laine grise, et plusieurs autres figures sont des morceaux d'une tenue remarquable, executés avec cette acuité d'observation de l'expression de la figure humaine qui a toujours été une des caractéristique, de la grande lignée des me tres hollandais.

Comme scènes de meurs, je sig dix-neuf petites études, de vrais tabitins, dans lesquelles le peintre me avec infiniment d'esprit les marol de deurrées alimentaires dans le qui juif à Amsterdam, devant leurs autres Puis c'est une série de ples robustes, largement peints, parhaiquels je cite Katwyk Binnen, bord son au toit de tuiles rouges, icat d'un canal transparent d'une je cite fatteur d'un canal transparent d'une canal d'un canal transparent d'une traite de le possero de le comme de cett, d'avec des brillants effets de cett. C'est un très intéressant ensemble que celui des œuvres de M. Louis Hartz, réunies et exposées jusqu'au 6 juin aux

marines d'une très belle tenue et de charmants aouvenirs du Bois de Boulo-gne et du Parc de Saint-Cloud, qui indiquent que M. Hartz n'est pas seulement le peintre de la Hollande, mais que sa juste vision des caceses lui permet d'aborder d'autres scènes.

M. Hartz est un artiste d'un talent très personnel, dant les œuvres méritent d'attirer l'attenion et d'être signalées tout particulièrement aux amateurs.

Grocces Bal.

1 Mai 1908

Plus sociable et d'humeur plus animee que M van der Weyden. M Louis Hartz aine à su mêler en observateur à la vie populaire d'amsterdam. La peinture de mours ménager d'actire aussi, à l'exemple de Pieter de Hooch et de van der Meer, desquels, il est vrai, ni la patiente

recherche, ni le fin modelé ne se retrouvent dans recherche, ni le fin modelé ne se retrouvent dans ses ouvrages un peu hâtifs. Les Vicilles tricoteuses, la Laveuse, les Réparativees de filels ont un côté « vécu » dont l'intérêt ne nous échappe à coup sûr pas, sans cepen-lant nous faire oublier l'insensibilité coloriste qui affecte M. Louis Hartz. Parmi les figures, nous préférons de beaucoup le portrait attentif de la Mêre de l'artiste à la grossière Femme de Katuyk et, d'une manière générale, nous souhaiterions que le naturalisme de M. Hartz ne se crût pas obligé, pour être exact, de se rendre si souvent trivial. si souvent trivial.

Pierre HEPP.

L'exposition d'œuvres du peintre Louis Hartz, d'Amsterdam, prendra fin définitivement le 6 juin, à la galerie Rosenberg, avenue de l'Opéra. Voilà l'excellent artiste classé désormais parmi les colorist bs les plus vigoureux et les plus attacha nts de l'heure actuelle: beaucoup des tableaux exposés notamment les des tableaux exposés, notamment les scènes de la rue si largement notées, res-teront à Paris, retenus qu'ils sont par des amateurs.