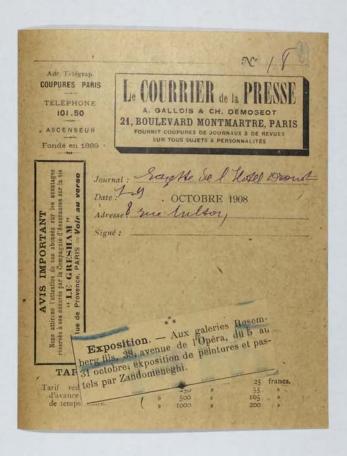

## ECHOS

Expositions. — Aux galeries Rosemberg lis, 38, avenue de l'Opéra, exposition d'envres l'Alfred Muller. \* A la galerie Druet, 114, faub. Saint-onoré, exposition Hermann-Paul.

|                                       | Collection:    | Series.Folder: |
|---------------------------------------|----------------|----------------|
| The Museum of Modern Art Archives, NY | Paul Rosenberg | I.B.13         |