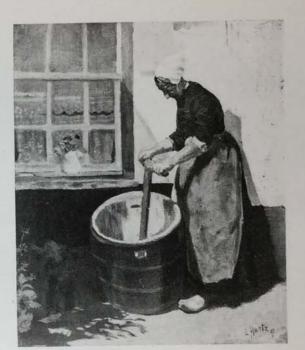

Portrait de l'artiste par lui-même.

1. - Portrait de l'Artiste.

2. - Portrait de la mère de l'Artiste.

3. — Portrait du frère de l'Artiste.

3 bis. - Portrait de Madame L. H...

4. - Femme de Katwyk. -/eco.

| The Museum of Modern Art Archives, NY | Collection:    | Series.Folder: |
|---------------------------------------|----------------|----------------|
|                                       | Paul Rosenberg | I.B.13         |