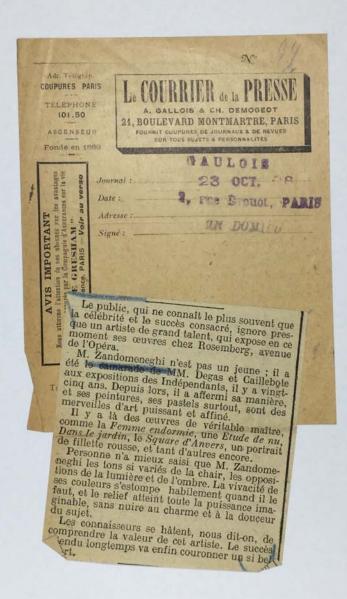

Pierre HEPP.

L'exposition d'œuvres du peintre Louis Hartz, d'Amsterdam, prendra fin définitivement le 6 juin, à la galerie Rosenberg, avenue de l'Opéra. Voilà l'excellent artiste classé désormais parmi les colorist bs les plus vigoureux et les plus attacha nts de l'heure actuelle: beaucoup des tableaux exposés notamment les des tableaux exposés, notamment les scènes de la rue si largement notées, res-teront à Paris, retenus qu'ils sont par des amateurs.