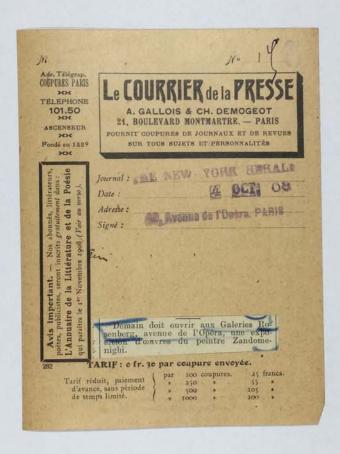

Doil Monoieur Kardus pour le

1908 Stail

| ruis de c          | orles.   | noilari   | ono       |
|--------------------|----------|-----------|-----------|
| calaloo            | gues .   |           |           |
| Paris de           | timbre   |           |           |
| Informal           | ions i   | Sigaro    |           |
| ~d2~               | ~        | Cew-Yor   | h Herald  |
| ~ ol?~<br>Commissi | an Almas | Genyo     | 41-2-3-6- |
| S.S.               | Stein    | CM 2 1010 | 77-2-0-0- |
| 9.0.               | 1        |           |           |