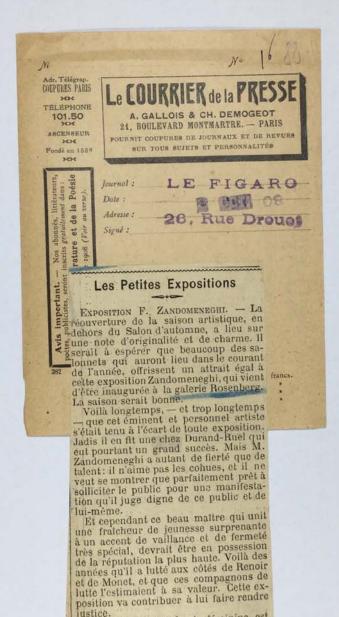

# M. LOUIS HARTZ EXPOSE SES ŒUVRES A PARIS.

Ce Peintre Hollandais s'affirme avec Maîtrise dans des Genres différents.

C'est un très intercessa.

celui des œuvres de M. Louis Hartz, réunies et exposées jusqu'a fuin aux Galeries Resenberg fils, 38 avenue de l'Opéra. Temes de figures, de paysages et de scènes de meurs, cet artiste hollandais, au robuste talent, s'athrme-versune égale maîtrise dans chacun de ces genres différents. Le portrait du peintre, le commandais, au robuste talent, s'athrme-versune égale maîtrise dans chacun de ces genres différents. Le portrait du peintre, le commandais, les épaules couvertes d'un châle de laine grise, et plusieurs autres figures sont des morceaux d'une tenue remarquable, executés avec cette acuité d'observation de l'expression de la figure humaine qui a toujours été une des caractéristique, de la grande lignée des me tres hollandais.

Comme scènes de meurs, je sig dix-neuf petites études, de vrais tabitins, dans lesquelles le peintre me avec infiniment d'esprit les marol de deurrées alimentaires dans le qui juif à Amsterdam, devant leurs autres Puis c'est une série de ples robustes, largement peints, parhaiquels je cite Katwyk Binnen, bord son au toit de tuiles rouges, icat d'un canal transparent d'une je cite fatteur d'un canal transparent d'une canal d'un canal transparent d'une traite de le possero de le comme de cett, d'avec des brillants effets de cett. C'est un très intéressant ensemble que celui des œuvres de M. Louis Hartz, réunies et exposées jusqu'au 6 juin aux

marines d'une très belle tenue et de charmants aouvenirs du Bois de Boulo-gne et du Parc de Saint-Cloud, qui indiquent que M. Hartz n'est pas seulement le peintre de la Hollande, mais que sa juste vision des caceses lui permet d'aborder d'autres scènes.

M. Hartz est un artiste d'un talent très personnel, dant les œuvres méritent d'attirer l'attenion et d'être signalées tout particulièrement aux amateurs.

Grocces Bal.

1 Mai 1908

Plus sociable et d'humeur plus animee que M van der Weyden. M Louis Hartz aine à su mêler en observateur à la vie populaire d'amsterdam. La peinture de mours ménager d'actire aussi, à l'exemple de Pieter de Hooch et de van der Meer, desquels, il est vrai, ni la patiente