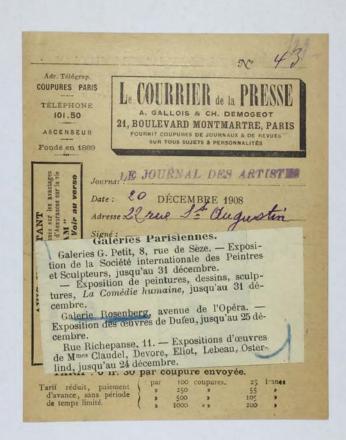

## ECHOS

Expositions. — Aux galeries Rosemberg lis, 38, avenue de l'Opéra, exposition d'envres l'Alfred Muller. \* A la galerie Druet, 114, faub. Saint-onoré, exposition Hermann-Paul.

|                                       | Collection:    | Series.Folder: |
|---------------------------------------|----------------|----------------|
| The Museum of Modern Art Archives, NY | Paul Rosenberg | I.B.13         |

GALERIES L. & P. ROSENBERG Fils

Tableaux Anciens et Modernes
38, Avenue de l'Opéra, Paris

TELEPHONE Mel-or

EXPOSITION d'Œuvres

DE

ALFRED MULLER

L'Exposition durera du 1<sup>er</sup> au 15 Mai inclus

|                                       | Collection:    | Series.Folder: |
|---------------------------------------|----------------|----------------|
| The Museum of Modern Art Archives, NY | Paul Rosenberg | I.B.13         |