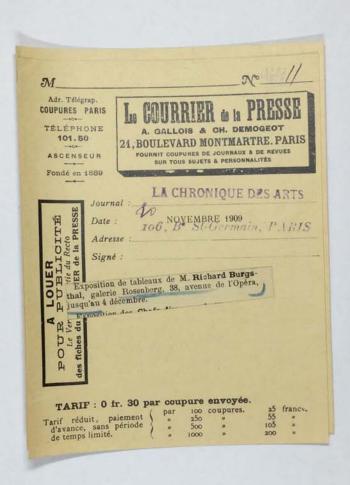

— est un décerateur instinctif et nullement banal; mais l'indigo, dans ses compositions, joue un rôle à ce point dominateur qu'on se demande si l'on est en présence de peintures ou de cartons de vitraux. J'opte pour le vitrail.

| The Museum of Modern Art Archives, NY | Collection:    | Series.Folder: |
|---------------------------------------|----------------|----------------|
|                                       | Paul Rosenberg | I.B.13         |

6933 Lepine a Roman
6032-tatime a Courin x
6051-Mondonartre
6040-Siestacade - Curis x
6096-Lateine a Billemagnest
6153-Le Canal S. Denis
6216-Lateine a Caris

The Museum of Modern Art Archives, NY

Collection: Series.Folder:
Paul Rosenberg T. B.13



The Museum of Modern Art Archives, NY

Collection: Series.Folder:

Paul Rosenberg I.B.13



The Museum of Modern Art Archives, NY

Collection: Series.Folder:
Paul Rosenberg I. B.13



| The Museum of Modern Art Archives, NY | Collection:    | Series.Folder: |
|---------------------------------------|----------------|----------------|
|                                       | Paul Rosenberg | I.B.13         |

| LE LYNX