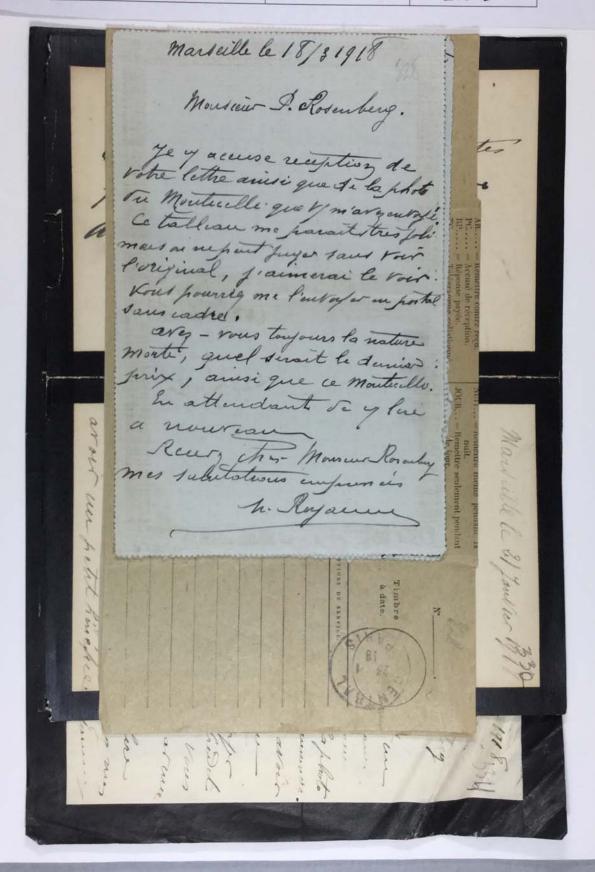

| Paul Rosenberg | I.B.13         |

Spranger = for Jago: / =

The Museum of Modern Art Archives, NY

Collection: Series.Folder:

Paul Rosenberg T. B.13



| The Museum of Modern Art Archives, NY | Collection:    | Series.Folder: |
|---------------------------------------|----------------|----------------|
|                                       | Paul Rosenberg | I.B.13         |





| The Museum of Modern Art Archives, NY | Collection:    | Series.Folder: |
|---------------------------------------|----------------|----------------|
|                                       | Paul Rosenberg | I.B.13         |







FOR STUDY PURPOSES ONLY. NOT FOR REPRODUCTION.

| The Museum of Modern Art Archives, NY | Collection:    | Series.Folder: |
|---------------------------------------|----------------|----------------|
|                                       | Paul Rosenberg | I.B.13         |



Collection: Series.Folder: The Museum of Modern Art Archives, NY Paul Rosenberg I.B.13



RP.... = Réponse payée.

TC.... = Télégramme collationné:

MP.... = Remettre en mains propres.

OUVERT = Remettre ouvert.

JOUR... Remettre seulement pendant

Indications de service.

L'État n'e