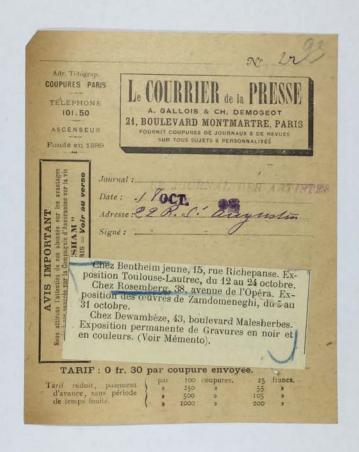

Pierre HEPP.

L'exposition d'œuvres du peintre Louis Hartz, d'Amsterdam, prendra fin définitivement le 6 juin, à la galerie Rosenberg, avenue de l'Opéra. Voilà l'excellent artiste classé désormais parmi les colorist bs les plus vigoureux et les plus attacha nts de l'heure actuelle: beaucoup des tableaux exposés notamment les des tableaux exposés, notamment les scènes de la rue si largement notées, res-teront à Paris, retenus qu'ils sont par des amateurs.