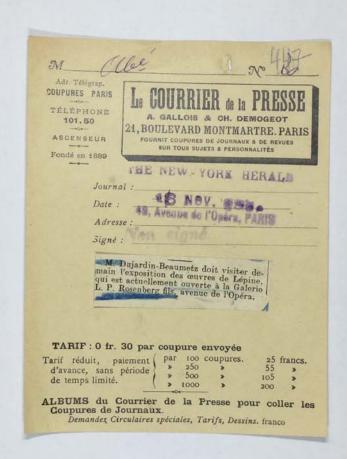

Exposition

Harlz.

Mai 1908.

The Museum of Modern Art Archives, NY

Collection:

Series.Folder:

Paul Rosenberg

I.B.13

# M. LOUIS HARTZ EXPOSE SES ŒUVRES A PARIS.

Ce Peintre Hollandais s'affirme avec Maîtrise dans des Genres différents.

C'est un très intercessa.

celui des œuvres de M. Louis Hartz, réunies et exposées jusqu'a fuin aux Galeries Resenberg fils, 38 avenue de l'Opéra. Temes de figures, de paysages et de scènes de meurs, cet artiste hollandais, au robuste talent, s'athrme-versune égale maîtrise dans chacun de ces genres différents. Le portrait du peintre, le commandais, au robuste talent, s'athrme-versune égale maîtrise dans chacun de ces genres différents. Le portrait du peintre, le commandais, les épaules couvertes d'un châle de laine grise, et plusieurs autres figures sont des morceaux d'une tenue remarquable, executés avec cette acuité d'observation de l'expression de la figure humaine qui a toujours été une des caractéristique, de la grande lignée des me tres hollandais.

Pierre HEPP.

L'exposition d'œuvres du peintre Louis Hartz, d'Amsterdam, prendra fin définitivement le 6 juin, à la galerie Rosenberg, avenue de l'Opéra. Voilà l'excellent artiste classé désormais parmi les colorist bs les plus vigoureux et les plus attacha nts de l'heure actuelle: beaucoup des tableaux exposés notamment les des tableaux exposés, notamment les scènes de la rue si largement notées, res-teront à Paris, retenus qu'ils sont par des amateurs.