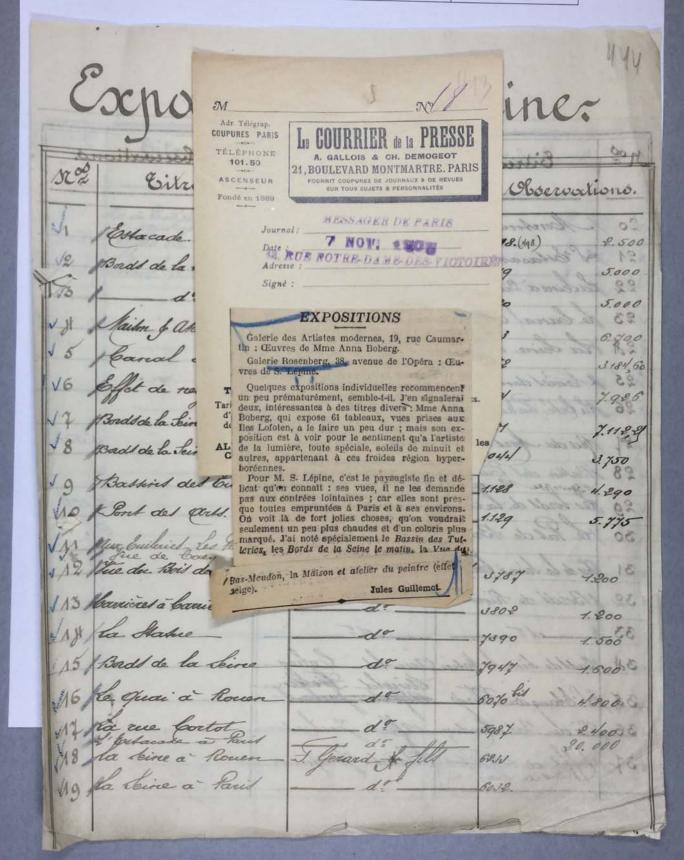

|                          |

Collection:

Series.Folder:

Paul Rosenberg

I.B.13



| The Museum of Marks and Assault       | Collection:    | Series.Folder: |
|---------------------------------------|----------------|----------------|
| The Museum of Modern Art Archives, NY | Paul Rosenberg | I.B.13         |

| T. Bree   | - Observetic              | ion ?               | Silved.            | 001      |
|-----------|---------------------------|---------------------|--------------------|----------|
| Nog       | Eilres.                   | Lupristair          | es. Obser          | vodiono. |
| 4         | Estacade. Tue de la       | Puil & & P. Rosenbo | ng fils 488. (498) | 2.50     |
|           | ands de la la line a      |                     | 18 419             | 5.000    |
| 13/       | de de                     | d:                  | 420                | 5.00