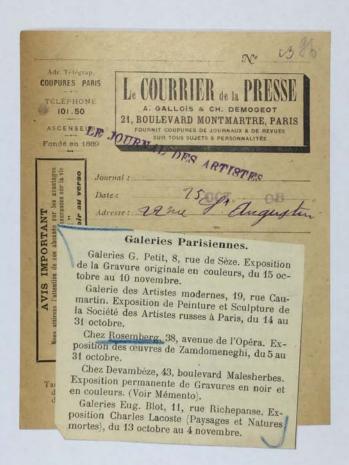

## ECHOS

Expositions. — Aux galeries Rosemberg lis, 38, avenue de l'Opéra, exposition d'envres l'Alfred Muller. \* A la galerie Druet, 114, faub. Saint-onoré, exposition Hermann-Paul.

|                                       | Collection:    | Series.Folder: |
|---------------------------------------|----------------|----------------|
| The Museum of Modern Art Archives, NY | Paul Rosenberg | I.B.13         |