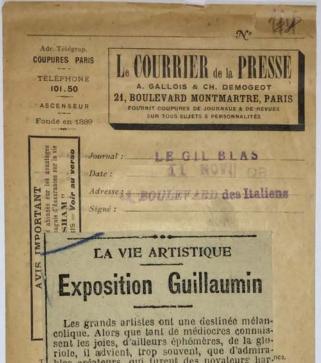

# M. LOUIS HARTZ EXPOSE SES ŒUVRES A PARIS.

Ce Peintre Hollandais s'affirme avec Maîtrise dans des Genres différents.

C'est un très intercessa.

celui des œuvres de M. Louis Hartz, réunies et exposées jusqu'a fuin aux Galeries Resenberg fils, 38 avenue de l'Opéra. Temes de figures, de paysages et de scènes de meurs, cet artiste hollandais, au robuste talent, s'athrme-versune égale maîtrise dans chacun de ces genres différents. Le portrait du peintre, le commandais, au robuste talent, s'athrme-versune égale maîtrise dans chacun de ces genres différents. Le portrait du peintre, le commandais, les épaules couvertes d'un châle de laine grise, et plusieurs autres figures sont des morceaux d'une tenue remarquable, executés avec cette acuité d'observation de l'expression de la figure humaine qui a toujours été une des caractéristique, de la grande lignée des me tres hollandais.

Comme scènes de meurs, je sig dix-neuf petites études, de vrais tabitins, dans lesquelles le peintre me avec infiniment d'esprit les marol de deurrées alimentaires dans le qui juif à Amsterdam, devant leurs autres Puis c'est une série de ples robustes, largement peints, parhaiquels je cite Katwyk Binnen, bord son au toit de tuiles rouges, icat d'un canal transparent d'une je cite fatteur d'un canal transparent d'une canal d'un canal transparent d'une traite de le possero de le comme de cett, d'avec des brillants effets de cett. C'est un très intéressant ensemble que celui des œuvres de M. Louis Hartz, réunies et exposées jusqu'au 6 juin aux

marines d'une très belle tenue et de charmants aouvenirs du Bois de Boulo-gne et du Parc de Saint-Cloud, qui indiquent que M. Hartz n'est pas seulement le peintre de la Hollande, mais que sa juste vision des caceses lui permet d'aborder d'autres scènes.

M. Hartz est un artiste d'un talent très personnel, dant les œuvres méritent d'attirer l'attenion et d'être signalées tout particulièrement aux amateurs.

Grocces Bal.

1 Mai 1908

Plus sociable et d'humeur plus animee que M van der Weyden. M Louis Hartz aine à su mêler en observateur à la vie populaire d'amsterdam. La peinture de mours ménager d'actire aussi, à l'exemple de Pieter de Hooch et de van der Meer, desquels, il est vrai, ni la patiente

recherche, ni le fin modelé ne se retrouvent dans recherche, ni le fin modelé ne se retrouvent dans ses ouvrages un peu hâtifs. Les Vicilles tricoteuses, la Laveuse, les Réparativees de filels ont un côté « vécu » dont l'intérêt ne nous échappe à coup sûr pas, sans cepen-lant nous faire oublier l'insensibilité coloriste qui affecte M. Louis Hartz. Parmi les figures, nous préférons de beaucoup le portrait attentif de la Mêre de l'artiste à la grossière Femme de Katuyk et, d'une manière générale, nous souhaiterions que le naturalisme de M. Hartz ne se crût pas obligé, pour être exact, de se rendre si souvent trivial. si souvent trivial.

Pierre HEPP.

L'exposition d'œuvres du peintre Louis Hartz, d'Amsterdam, prendra fin définitivement le 6 juin, à la galerie Rosenberg, avenue de l'Opéra. Voilà l'excellent artiste classé désormais parmi les colorist bs les plus vigoureux et les plus attacha nts de l'heure actuelle: beaucoup des tableaux exposés notamment les des tableaux exposés, notamment les scènes de la rue si largement notées, res-teront à Paris, retenus qu'ils sont par des amateurs.