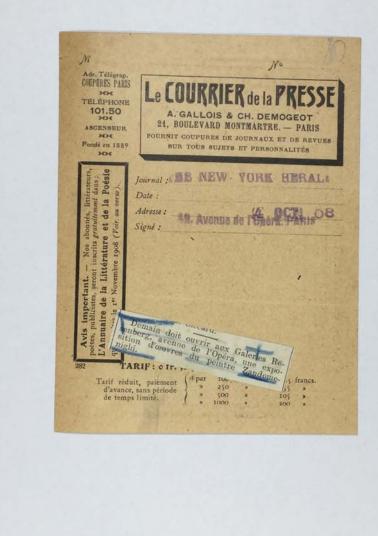

Doil Monoieur Kardus pour le

1908 Stail

| ruis de c          | orles.   | noilari   | ono       |
|--------------------|----------|-----------|-----------|
| calaloo            | gues .   |           |           |
| Paris de           | timbre   |           |           |
| Informal           | ions i   | Sigaro    |           |
| ~d2~               | ~        | Cew-Yor   | h Herald  |
| ~ ol?~<br>Commissi | an Almas | Genyo     | 41-2-3-6- |
| S.S.               | Stein    | CM 2 1010 | 77-2-0-0- |
| 9.0.               | 1        |           |           |