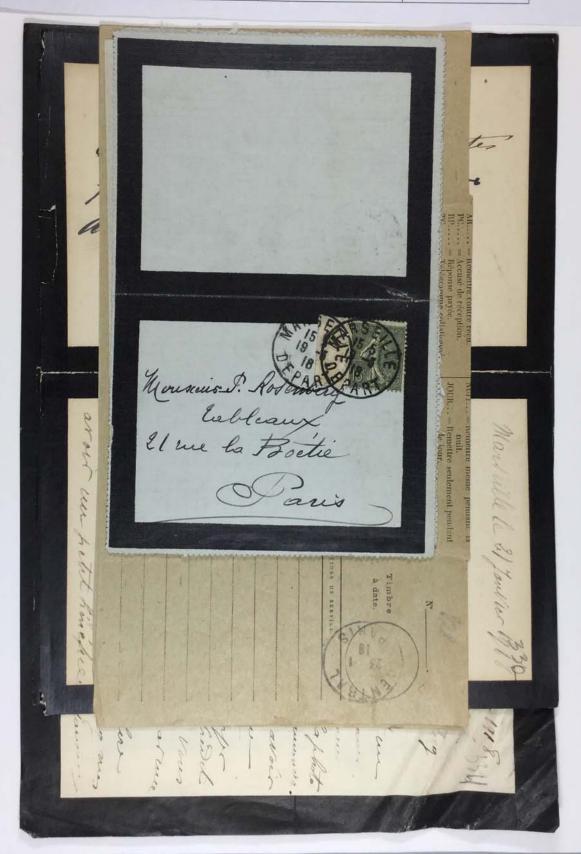

| Paul Rosenberg | I.B.13         |

Spranger = for Jago: / =

The Museum of Modern Art Archives, NY

Collection: Series.Folder:

Paul Rosenberg T. B.13



| The Museum of Modern Art Archives, NY | Collection:    | Series.Folder: |
|---------------------------------------|----------------|----------------|
|                                       | Paul Rosenberg | I.B.13         |





| The Museum of Modern Art Archives, NY | Collection:    | Series.Folder: |
|---------------------------------------|----------------|----------------|
|                                       | Paul Rosenberg | I.B.13         |







FOR STUDY PURPOSES ONLY. NOT FOR REPRODUCTION.

| The Museum of Modern Art Archives, NY | Collection:    | Series.Folder: |
|---------------------------------------|----------------|----------------|
|                                       | Paul Rosenberg | I.B.13         |



Collection: Series.Folder: The Museum of Modern Art Archives, NY Paul Rosenberg I.B.13



RP.... = Réponse payée.

TC.... = Télégramme collationné:

MP.... = Remettre en mains propres.

OUVERT = Remettre ouvert.

JOUR... Remettre seulement pendant

Indications de service.

L'État n'est squais à aucune responsabilité à raiton du service de la correspondance prive par la suit eligenshèque, (Lai du 29 novembre 1850, act. 6.)

OBIGINE.

MENTIONS ON SERVICE

MARSEILLE 10901 10 23

LETTRE SUIT DONNE DÉTAILLE = ROYAN