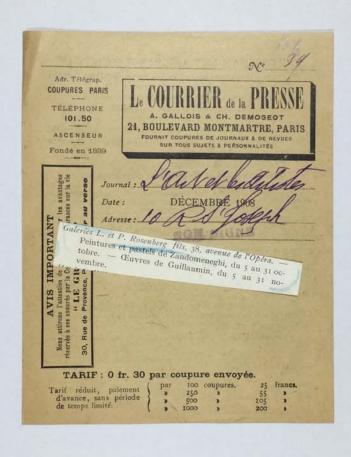

M. Alfred Muller expose différentes toiles, notamment des paysages et des nature-morte aux galeries Rosenberg, avenue de l'Opéra. Je présert les definieres aux paysages. Bien que la peinture de cet artiste manque un peu de souplesse, il y a incontestablement dans la plupart de ses œuvres de réelles qualités. Il est toutefois regrettable pour moi de voir que ce peintre soit parfois trop impressionné par Cézame et se réclame d'une formule d'art que je redoute. Je citerai le No. 9, "Pâches," d'une bonne facture; le No. 10, grande nature-morte où figure une table à côté d'une armoire contre laquelle est appuyé un violoncelle; le No. 19, "Fruits sur une table de cuisine," et le No. 22, "daz ponaiserie, fleurs et fruits."

## ECHOS

Expositions. — Aux galeries Rosemberg lis, 38, avenue de l'Opéra, exposition d'envres l'Alfred Muller. \* A la galerie Druet, 114, faub. Saint-onoré, exposition Hermann-Paul.

|                                       | Collection:    | Series.Folder: |
|---------------------------------------|----------------|----------------|
| The Museum of Modern Art Archives, NY | Paul Rosenberg | I.B.13         |