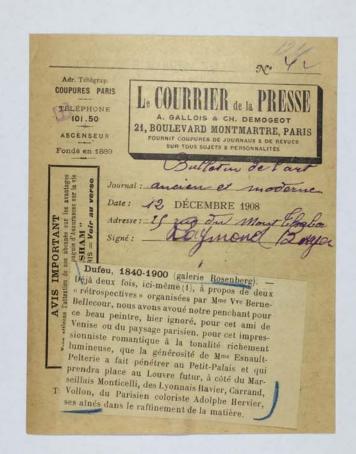

M. Alfred Muller expose différentes toiles, notamment des paysages et des nature-morte aux galeries Rosenberg, avenue de l'Opéra. Je présert les definieres aux paysages. Bien que la peinture de cet artiste manque un peu de souplesse, il y a incontestablement dans la plupart de ses œuvres de réelles qualités. Il est toutefois regrettable pour moi de voir que ce peintre soit parfois trop impressionné par Cézame et se réclame d'une formule d'art que je redoute. Je citerai le No. 9, "Pâches," d'une bonne facture; le No. 10, grande nature-morte où figure une table à côté d'une armoire contre laquelle est appuyé un violoncelle; le No. 19, "Fruits sur une table de cuisine," et le No. 22, "daz ponaiserie, fleurs et fruits."