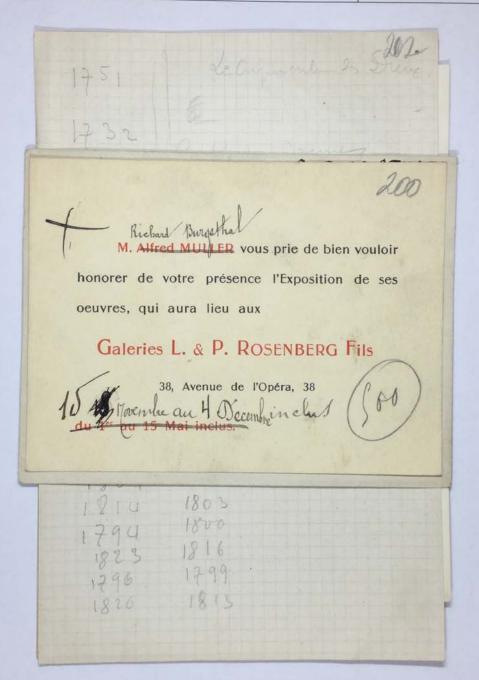

GALERIES L. & P. ROSENBERG Fils

Tableaux Anciens et Modernes
38, Avenue de l'Opéra, Paris

TELEPHONE Mel-or

EXPOSITION d'Œuvres

DE

ALFRED MULLER

L'Exposition durera du 1<sup>er</sup> au 15 Mai inclus

|                                       | Collection:    | Series.Folder: |
|---------------------------------------|----------------|----------------|
| The Museum of Modern Art Archives, NY | Paul Rosenberg | I.B.13         |

moisilisons 29 M. Alfred MULLER vous prie de bien vouloir honorer de votre présence l'Exposition de ses oeuvres, qui aura lieu aux Galeries L. & P. ROSENBERG Fils 38, Avenue de l'Opéra, 38 du 1er au 15 Mai inclus.