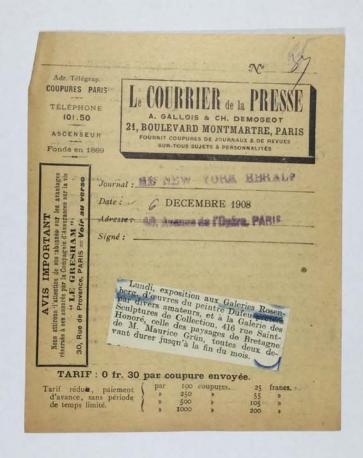

Pierre HEPP.

L'exposition d'œuvres du peintre Louis Hartz, d'Amsterdam, prendra fin définitivement le 6 juin, à la galerie Rosenberg, avenue de l'Opéra. Voilà l'excellent artiste classé désormais parmi les colorist bs les plus vigoureux et les plus attacha nts de l'heure actuelle: beaucoup des tableaux exposés notamment les des tableaux exposés, notamment les scènes de la rue si largement notées, res-teront à Paris, retenus qu'ils sont par des amateurs.