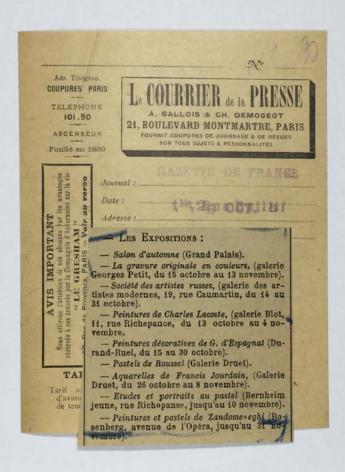

# M. LOUIS HARTZ EXPOSE SES ŒUVRES A PARIS.

Ce Peintre Hollandais s'affirme avec Maîtrise dans des Genres différents.

C'est un très intercessa.

celui des œuvres de M. Louis Hartz, réunies et exposées jusqu'a fuin aux Galeries Resenberg fils, 38 avenue de l'Opéra. Temes de figures, de paysages et de scènes de meurs, cet artiste hollandais, au robuste talent, s'athrme-versune égale maîtrise dans chacun de ces genres différents. Le portrait du peintre, le commandais, au robuste talent, s'athrme-versune égale maîtrise dans chacun de ces genres différents. Le portrait du peintre, le commandais, les épaules couvertes d'un châle de laine grise, et plusieurs autres figures sont des morceaux d'une tenue remarquable, executés avec cette acuité d'observation de l'expression de la figure humaine qui a toujours été une des caractéristique, de la grande lignée des me tres hollandais.

Comme scènes de meurs, je sig dix-neuf petites études, de vrais tabitins, dans lesquelles le peintre me avec infiniment d'esprit les marol de deurrées alimentaires dans le qui juif à Amsterdam, devant leurs autres Puis c'est une série de ples robustes, largement peints, parhaiquels je cite Katwyk Binnen, bord son au toit de tuiles rouges, icat d'un canal transparent d'une je cite fatteur d'un canal transparent d'une canal d'un canal transparent d'une traite de le possero de le comme de cett, d'avec des brillants effets de cett. C'est un très intéressant ensemble que celui des œuvres de M. Louis Hartz, réunies et exposées jusqu'au 6 juin aux

marines d'une très belle tenue et de charmants aouvenirs du Bois de Boulo-gne et du Parc de Saint-Cloud, qui indiquent que M. Hartz n'est pas seulement le peintre de la Hollande, mais que sa juste vision des caceses lui permet d'aborder d'autres scènes.

M. Hartz est un artiste d'un talent très personnel, dant les œuvres méritent d'attirer l'attenion et d'être signalées tout particulièrement aux amateurs.

Grocces Bal.

1 Mai 1908

Plus sociable et d'humeur plus animee que M van der Weyden. M Louis Hartz aine à su mêler en observateur à la vie populaire d'amsterdam. La peinture de mours ménager d'actire aussi, à l'exemple de Pieter de Hooch et de van der Meer, desquels, il est vrai, ni la patiente