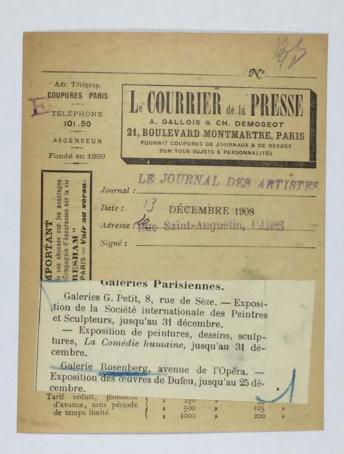

## ECHOS

Expositions. — Aux galeries Rosemberg lis, 38, avenue de l'Opéra, exposition d'envres l'Alfred Muller. \* A la galerie Druet, 114, faub. Saint-onoré, exposition Hermann-Paul.

|                                       | Collection:    | Series.Folder: |
|---------------------------------------|----------------|----------------|
| The Museum of Modern Art Archives, NY | Paul Rosenberg | I.B.13         |

GALERIES L. & P. ROSENBERG Fils

Tableaux Anciens et Modernes
38, Avenue de l'Opéra, Paris

TELEPHONE Mel-or

EXPOSITION d'Œuvres

DE

ALFRED MULLER

L'Exposition durera du 1<sup>er</sup> au 15 Mai inclus

|                                       | Collection:    | Series.Folder: |
|---------------------------------------|----------------|----------------|
| The Museum of Modern Art Archives, NY | Paul Rosenberg | I.B.13         |