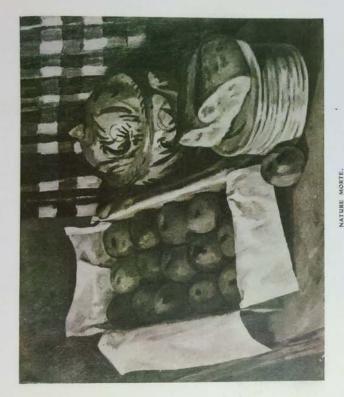

M. Alfred Muller expose différentes toiles, notamment des paysages et des nature-morte aux galeries Rosenberg, avenue de l'Opéra. Je présert les definieres aux paysages. Bien que la peinture de cet artiste manque un peu de souplesse, il y a incontestablement dans la plupart de ses œuvres de réelles qualités. Il est toutefois regrettable pour moi de voir que ce peintre soit parfois trop impressionné par Cézame et se réclame d'une formule d'art que je redoute. Je citerai le No. 9, "Pâches," d'une bonne facture; le No. 10, grande nature-morte où figure une table à côté d'une armoire contre laquelle est appuyé un violoncelle; le No. 19, "Fruits sur une table de cuisine," et le No. 22, "daz ponaiserie, fleurs et fruits."

5. - Panier de pommes.

6. — Pommes dans un plat bleu.

7. - Pommes dans un plat blanc.

8. - Pommes et fleurs (Esquisse).

9. - Pêches.

Appartient à M. Libaude.

10. — Grande nature morte.

11. - Marbre, cuivre et pommes.

12. — Pommes, compotier et cuivre.

13. - Vieille nature morte.

14. - Pommes.

Appartient à M. G. Viau.

|                                       | Collection:    | Series.Folder: |
|---------------------------------------|----------------|----------------|
| The Museum of Modern Art Archives, NY | Paul Rosenberg | I.B.13         |

- 15. Panier de pommes.
- 16. Fer-blanc, cuivre jaune et cuivre rouge.
- 17. Panier de poires et pommes rouges.
- 18. Boîte de pommes.

Appartient à M. Elias.

- 19. Fruits sur une table de cuisine.
- 20. Pommes et poires.
- 21. Pain de ménage, cuivre et fruits.
- 22. Japonaiserie, fleurs et fruits.
- 23. Fleurs dans une carafe.