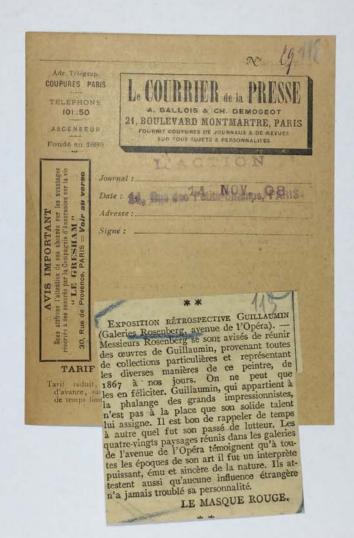

# M. LOUIS HARTZ EXPOSE SES ŒUVRES A PARIS.

Ce Peintre Hollandais s'affirme avec Maîtrise dans des Genres différents.

C'est un très intercessa.

celui des œuvres de M. Louis Hartz, réunies et exposées jusqu'a fuin aux Galeries Resenberg fils, 38 avenue de l'Opéra. Temes de figures, de paysages et de scènes de meurs, cet artiste hollandais, au robuste talent, s'athrme-versune égale maîtrise dans chacun de ces genres différents. Le portrait du peintre, le commandais, au robuste talent, s'athrme-versune égale maîtrise dans chacun de ces genres différents. Le portrait du peintre, le commandais, les épaules couvertes d'un châle de laine grise, et plusieurs autres figures sont des morceaux d'une tenue remarquable, executés avec cette acuité d'observation de l'expression de la figure humaine qui a toujours été une des caractéristique, de la grande lignée des me tres hollandais.

Comme scènes de meurs, je sig dix-neuf petites études, de vrais tabitins, dans lesquelles le peintre me avec infiniment d'esprit les marol de deurrées alimentaires dans le qui juif à Amsterdam, devant leurs autres Puis c'est une série de ples robustes, largement peints, parhaiquels je cite Katwyk Binnen, bord son au toit de tuiles rouges, icat d'un canal transparent d'une je cite fatteur d'un canal transparent d'une canal d'un canal transparent d'une traite de le possero de le comme de cett, d'avec des brillants effets de cett. C'est un très intéressant ensemble que celui des œuvres de M. Louis Hartz, réunies et exposées jusqu'au 6 juin aux

marines d'une très belle tenue et de charmants aouvenirs du Bois de Boulo-gne et du Parc de Saint-Cloud, qui indiquent que M. Hartz n'est pas seulement le peintre de la Hollande, mais que sa juste vision des caceses lui permet d'aborder d'autres scènes.

M. Hartz est un artiste d'un talent très personnel, dant les œuvres méritent d'attirer l'attenion et d'être signalées tout particulièrement aux amateurs.

Grocces Bal.

1 Mai 1908

Plus sociable et d'humeur plus animee que M van der Weyden. M Louis Hartz aine à su mêler en observateur à la vie populaire d'amsterdam. La peinture de mours ménager d'actire aussi, à l'exemple de Pieter de Hooch et de van der Meer, desquels, il est vrai, ni la patiente

recherche, ni le fin modelé ne se retrouvent dans recherche, ni le fin modelé ne se retrouvent dans ses ouvrages un peu hâtifs. Les Vicilles tricoteuses, la Laveuse, les Réparativees de filels ont un côté « vécu » dont l'intérêt ne nous échappe à coup sûr pas, sans cepen-lant nous faire oublier l'insensibilité coloriste qui affecte M. Louis Hartz. Parmi les figures, nous préférons de beaucoup le portrait attentif de la Mêre de l'artiste à la grossière Femme de Katuyk et, d'une manière générale, nous souhaiterions que le naturalisme de M. Hartz ne se crût pas obligé, pour être exact, de se rendre si souvent trivial. si souvent trivial.

Pierre HEPP.

L'exposition d'œuvres du peintre Louis Hartz, d'Amsterdam, prendra fin définitivement le 6 juin, à la galerie Rosenberg, avenue de l'Opéra. Voilà l'excellent artiste classé désormais parmi les colorist bs les plus vigoureux et les plus attacha nts de l'heure actuelle: beaucoup des tableaux exposés notamment les des tableaux exposés, notamment les scènes de la rue si largement notées, res-teront à Paris, retenus qu'ils sont par des amateurs.