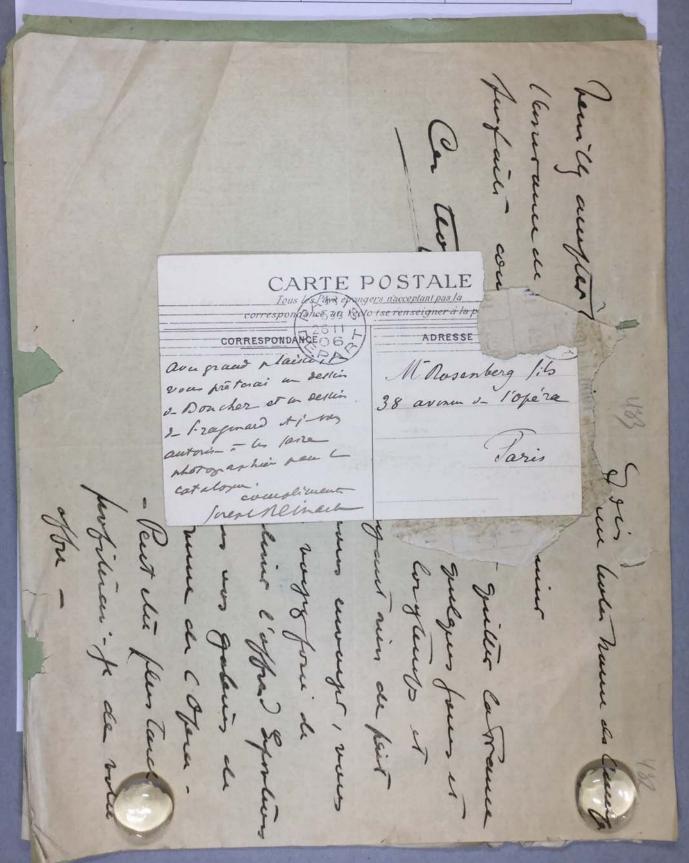

Doil Monoieur Kardus pour le

1908 Stail

| ruis de c          | orles.   | noilari   | ono       |
|--------------------|----------|-----------|-----------|
| calaloo            | gues .   |           |           |
| Paris de           | timbre   |           |           |
| Informal           | ions i   | Sigaro    |           |
| ~d2~               | ~        | Cew-Yor   | h Herald  |
| ~ ol?~<br>Commissi | an Almas | Genyo     | 41-2-3-6- |
| S.S.               | Stein    | CM 2 1010 | 77-2-0-0- |
| 9.0.               | 1        |           |           |