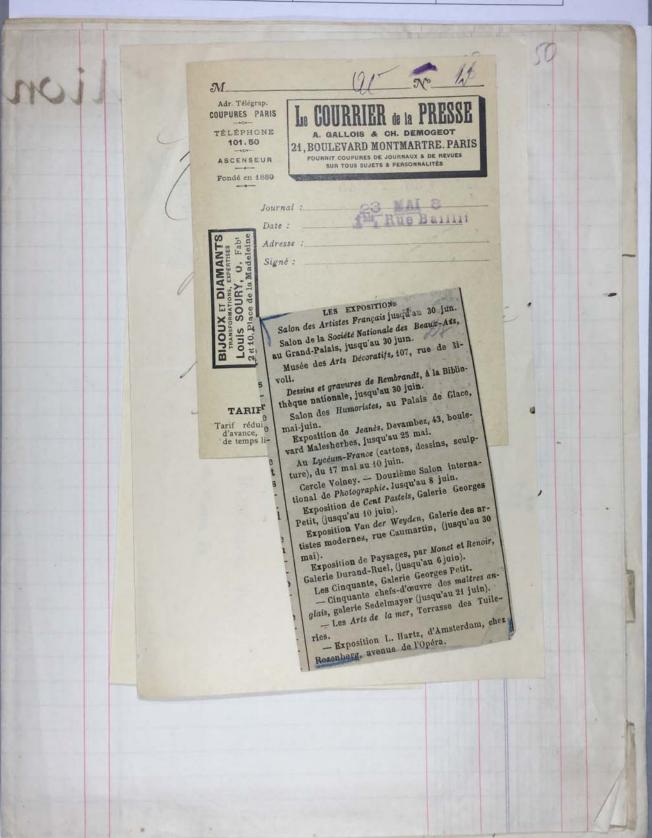

Pierre HEPP.

L'exposition d'œuvres du peintre Louis Hartz, d'Amsterdam, prendra fin définitivement le 6 juin, à la galerie Rosenberg, avenue de l'Opéra. Voilà l'excellent artiste classé désormais parmi les colorist bs les plus vigoureux et les plus attacha nts de l'heure actuelle: beaucoup des tableaux exposés notamment les des tableaux exposés, notamment les scènes de la rue si largement notées, res-teront à Paris, retenus qu'ils sont par des amateurs.