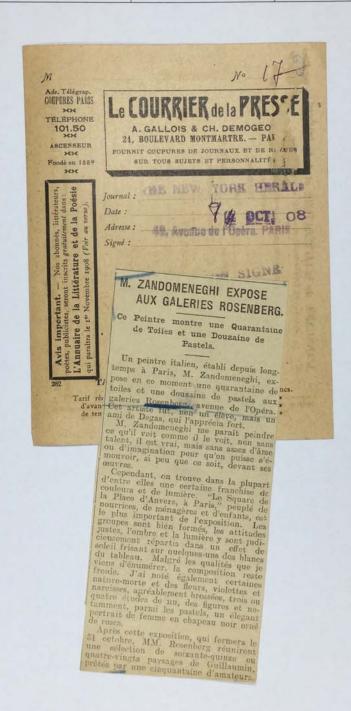

Doil Monoieur Kardus pour le

1908 Stail

| ruis de c          | orles.   | noilari   | ono       |
|--------------------|----------|-----------|-----------|
| calaloo            | gues .   |           |           |
| Paris de           | timbre   |           |           |
| Informal           | ions i   | Sigaro    |           |
| ~d2~               | ~        | Cew-Yor   | h Herald  |
| ~ ol?~<br>Commissi | an Almas | Genyo     | 41-2-3-6- |
| S.S.               | Stein    | CM 2 1010 | 77-2-0-0- |
| 9.0.               | 1        |           |           |