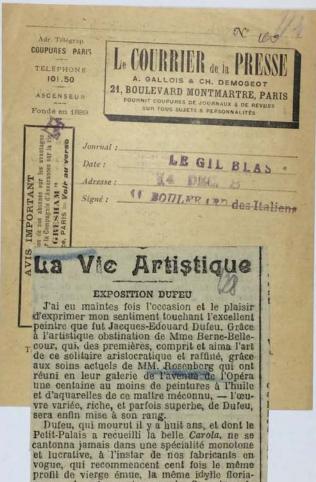

# M. LOUIS HARTZ EXPOSE SES ŒUVRES A PARIS.

Ce Peintre Hollandais s'affirme avec Maîtrise dans des Genres différents.

C'est un très intercessa.

celui des œuvres de M. Louis Hartz, réunies et exposées jusqu'a fuin aux Galeries Resenberg fils, 38 avenue de l'Opéra. Temes de figures, de paysages et de scènes de meurs, cet artiste hollandais, au robuste talent, s'athrme-versune égale maîtrise dans chacun de ces genres différents. Le portrait du peintre, le commandais, au robuste talent, s'athrme-versune égale maîtrise dans chacun de ces genres différents. Le portrait du peintre, le commandais, les épaules couvertes d'un châle de laine grise, et plusieurs autres figures sont des morceaux d'une tenue remarquable, executés avec cette acuité d'observation de l'expression de la figure humaine qui a toujours été une des caractéristique, de la grande lignée des me tres hollandais.

Comme scènes de meurs, je sig dix-neuf petites études, de vrais tabitins, dans lesquelles le peintre me avec infiniment d'esprit les marol de deurrées alimentaires dans le qui juif à Amsterdam, devant leurs autres Puis c'est une série de ples robustes, largement peints, parhaiquels je cite Katwyk Binnen, bord son au toit de tuiles rouges, icat d'un canal transparent d'une je cite fatteur d'un canal transparent d'une canal d'un canal transparent d'une traite de le possero de le comme de cett, d'avec des brillants effets de cett. C'est un très intéressant ensemble que celui des œuvres de M. Louis Hartz, réunies et exposées jusqu'au 6 juin aux