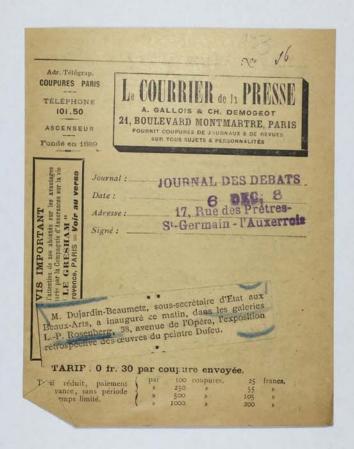

# M. LOUIS HARTZ EXPOSE SES ŒUVRES A PARIS.

Ce Peintre Hollandais s'affirme avec Maîtrise dans des Genres différents.

C'est un très intercessa.

celui des œuvres de M. Louis Hartz, réunies et exposées jusqu'a fuin aux Galeries Resenberg fils, 38 avenue de l'Opéra. Temes de figures, de paysages et de scènes de meurs, cet artiste hollandais, au robuste talent, s'athrme-versune égale maîtrise dans chacun de ces genres différents. Le portrait du peintre, le commandais, au robuste talent, s'athrme-versune égale maîtrise dans chacun de ces genres différents. Le portrait du peintre, le commandais, les épaules couvertes d'un châle de laine grise, et plusieurs autres figures sont des morceaux d'une tenue remarquable, executés avec cette acuité d'observation de l'expression de la figure humaine qui a toujours été une des caractéristique, de la grande lignée des me tres hollandais.

Comme scènes de meurs, je sig dix-neuf petites études, de vrais tabitins, dans lesquelles le peintre me avec infiniment d'esprit les marol de deurrées alimentaires dans le qui juif à Amsterdam, devant leurs autres Puis c'est une série de ples robustes, largement peints, parhaiquels je cite Katwyk Binnen, bord son au toit de tuiles rouges, icat d'un canal transparent d'une je cite fatteur d'un canal transparent d'une canal d'un canal transparent d'une traite de le possero de le comme de cett, d'avec des brillants effets de cett. C'est un très intéressant ensemble que celui des œuvres de M. Louis Hartz, réunies et exposées jusqu'au 6 juin aux

marines d'une très belle tenue et de charmants aouvenirs du Bois de Boulo-gne et du Parc de Saint-Cloud, qui indiquent que M. Hartz n'est pas seulement le peintre de la Hollande, mais que sa juste vision des caceses lui permet d'aborder d'autres scènes.

M. Hartz est un artiste d'un talent très personnel, dant les œuvres méritent d'attirer l'attenion et d'être signalées tout particulièrement aux amateurs.

Grocces Bal.

1 Mai 1908

Plus sociable et d'humeur plus animee que M van der Weyden. M Louis Hartz aine à su mêler en observateur à la vie populaire d'amsterdam. La peinture de mours ménager d'actire aussi, à l'exemple de Pieter de Hooch et de van der Meer, desquels, il est vrai, ni la patiente

recherche, ni le fin modelé ne se retrouvent dans recherche, ni le fin modelé ne se retrouvent dans ses ouvrages un peu hâtifs. Les Vicilles tricoteuses, la Laveuse, les Réparativees de filels ont un côté « vécu » dont l'intérêt ne nous échappe à coup sûr pas, sans cepen-lant nous faire oublier l'insensibilité coloriste qui affecte M. Louis Hartz. Parmi les figures, nous préférons de beaucoup le portrait attentif de la Mêre de l'artiste à la grossière Femme de Katuyk et, d'une manière générale, nous souhaiterions que le naturalisme de M. Hartz ne se crût pas obligé, pour être exact, de se rendre si souvent trivial. si souvent trivial.

Pierre HEPP.

L'exposition d'œuvres du peintre Louis Hartz, d'Amsterdam, prendra fin définitivement le 6 juin, à la galerie Rosenberg, avenue de l'Opéra. Voilà l'excellent artiste classé désormais parmi les colorist bs les plus vigoureux et les plus attacha nts de l'heure actuelle: beaucoup des tableaux exposés notamment les des tableaux exposés, notamment les scènes de la rue si largement notées, res-teront à Paris, retenus qu'ils sont par des amateurs.