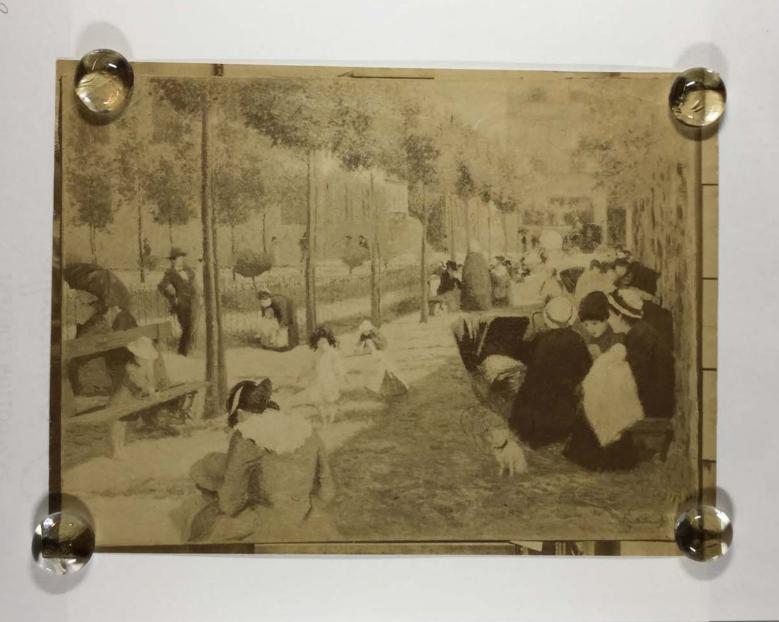

36. — Automne à Scheveningue.

37. — Bois de Boulogne.

38. - Bois de Boulogne.

39. - Bois de Boulogne.

40. - Mont-Valérien.

|                                       | Collection:    | Series.Folder: |
|---------------------------------------|----------------|----------------|
| The Museum of Modern Art Archives, NY | Paul Rosenberg | I.B.13         |

46

- 41. Saint-Cloud.
- con
- 42. Saint-Cloud.
- 43. Sous bois (Scheveningue).
- 44. Eau stagnante (Scheveningue).
- 45. Eau stagnante (Scheveningue). Venn

Marines

|                                       | Collection:    | Series.Folder: |
|---------------------------------------|----------------|----------------|
| The Museum of Modern Art Archives, NY | Paul Rosenberg | I.B.13         |