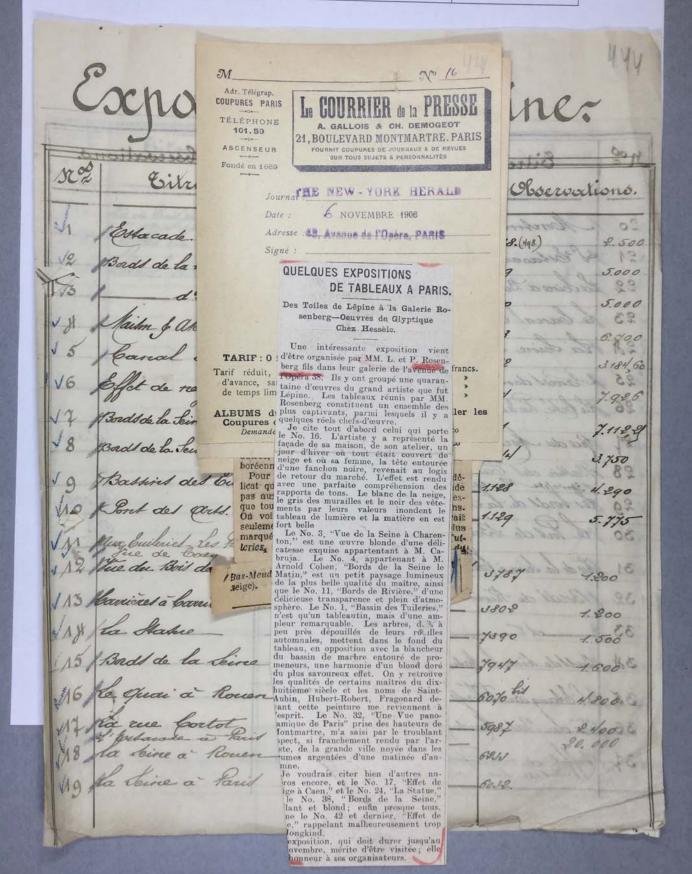

|
| 18 da Sine a Rouen J.                                    | Trand of felt 6850                                                                                                                                                    |
| 19 ta thine a Paris                                      | - de sove                                                                                                                                                             |
|                                                          |                                                                                                                                                                       |

Collection:

Series.Folder:

Paul Rosenberg

I.B.13



The Museum of Modern Art Archives, NY

Collection:
Series.Folder:
Paul Rosenberg

I.B.13

|