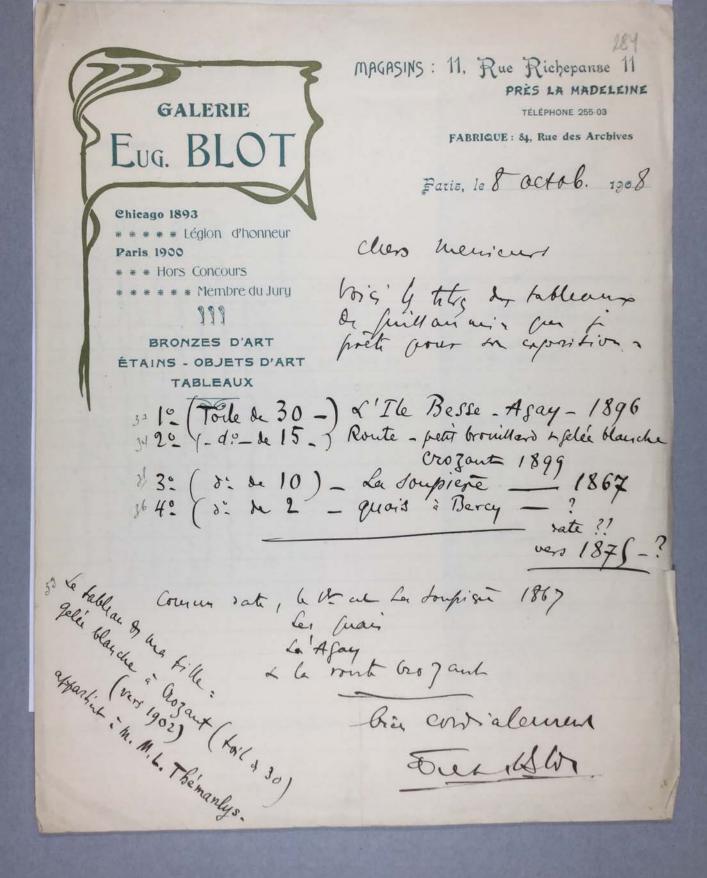

# ALFRED MULLER

GALERIES L. & P. ROSENBERG Fils

TABLEAUX ANCIENS ET MODERNES
38, Avenue de l'Opéra
PARIS

Mai 1908

-----

|                                       | Collection:    | Series.Folder: |
|---------------------------------------|----------------|----------------|
| The Museum of Modern Art Archives, NY | Paul Rosenberg | I.B.13         |

M. Alfred Muller expose différentes toiles, notamment des paysages et des nature-morte aux galeries Rosenberg, avenue de l'Opéra. Je présert les definieres aux paysages. Bien que la peinture de cet artiste manque un peu de souplesse, il y a incontestablement dans la plupart de ses œuvres de réelles qualités. Il est toutefois regrettable pour moi de voir que ce peintre soit parfois trop impressionné par Cézame et se réclame d'une formule d'art que je redoute. Je citerai le No. 9, "Pâches," d'une bonne facture; le No. 10, grande nature-morte où figure une table à côté d'une armoire contre laquelle est appuyé un violoncelle; le No. 19, "Fruits sur une table de cuisine," et le No. 22, "daz ponaiserie, fleurs et fruits."

moisilisons 29 M. Alfred MULLER vous prie de bien vouloir honorer de votre présence l'Exposition de ses oeuvres, qui aura lieu aux Galeries L. & P. ROSENBERG Fils 38, Avenue de l'Opéra, 38 du 1er au 15 Mai inclus.