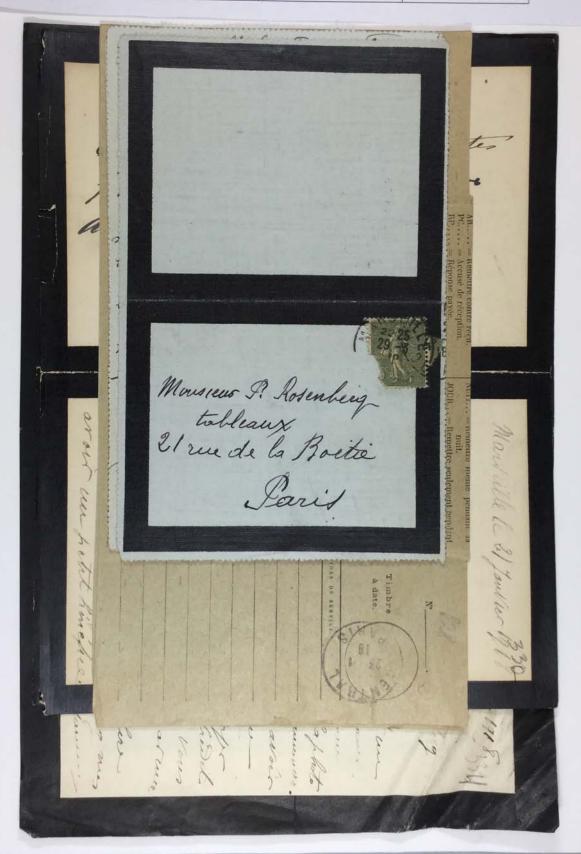

| Paul Rosenberg | I.B.13         |

Spranger = for Jago: / =

The Museum of Modern Art Archives, NY

Collection: Series.Folder:

Paul Rosenberg T. B.13



| The Museum of Modern Art Archives, NY | Collection:    | Series.Folder: |
|---------------------------------------|----------------|----------------|
|                                       | Paul Rosenberg | I.B.13         |





| The Museum of Modern Art Archives, NY | Collection:    | Series.Folder: |
|---------------------------------------|----------------|----------------|
|                                       | Paul Rosenberg | I.B.13         |







FOR STUDY PURPOSES ONLY. NOT FOR REPRODUCTION.

| The Museum of Modern Art Archives, NY | Collection:    | Series.Folder: |
|---------------------------------------|----------------|----------------|
|                                       | Paul Rosenberg | I.B.13         |



Collection: Series.Folder: The Museum of Modern Art Archives, NY Paul Rosenberg I.B.13



RP.... = Réponse payée.

TC.... = Télégramme collationné:

MP.... = Remettre en mains propres.

OUVERT = Remettre ouvert.

JOUR... Remettre seulement pendant

Indications de service.

L'État n