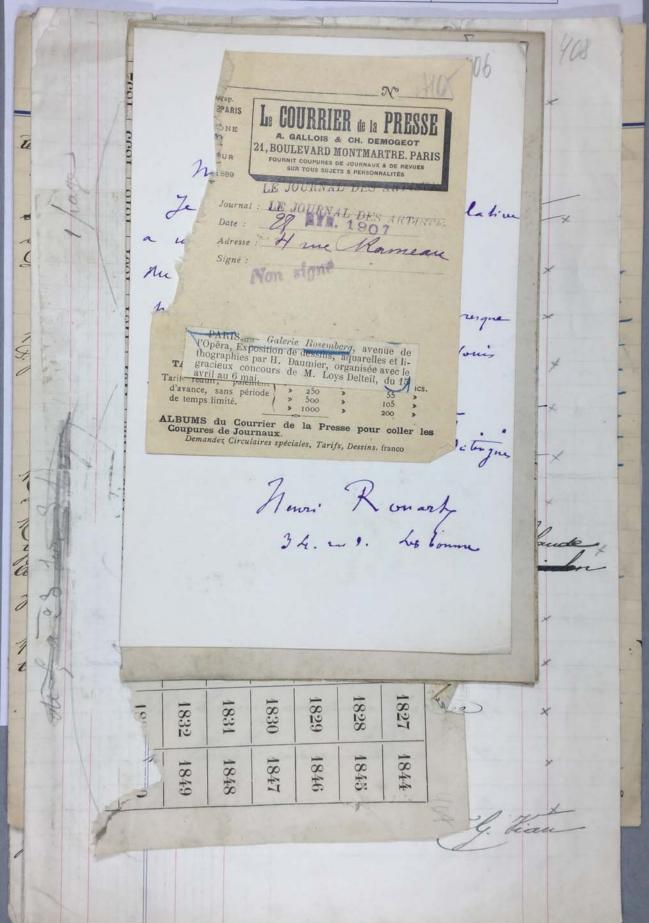

# M. LOUIS HARTZ EXPOSE SES ŒUVRES A PARIS.

Ce Peintre Hollandais s'affirme avec Maîtrise dans des Genres différents.

C'est un très intercessa.

celui des œuvres de M. Louis Hartz, réunies et exposées jusqu'a fuin aux Galeries Resenberg fils, 38 avenue de l'Opéra. Temes de figures, de paysages et de scènes de meurs, cet artiste hollandais, au robuste talent, s'athrme-versune égale maîtrise dans chacun de ces genres différents. Le portrait du peintre, le commandais, au robuste talent, s'athrme-versune égale maîtrise dans chacun de ces genres différents. Le portrait du peintre, le commandais, les épaules couvertes d'un châle de laine grise, et plusieurs autres figures sont des morceaux d'une tenue remarquable, executés avec cette acuité d'observation de l'expression de la figure humaine qui a toujours été une des caractéristique, de la grande lignée des me tres hollandais.

Comme scènes de meurs, je sig dix-neuf petites études, de vrais tabitins, dans lesquelles le peintre me avec infiniment d'esprit les marol de deurrées alimentaires dans le qui juif à Amsterdam, devant leurs autres Puis c'est une série de ples robustes, largement peints, parhaiquels je cite Katwyk Binnen, bord son au toit de tuiles rouges, icat d'un canal transparent d'une je cite fatteur d'un canal transparent d'une canal d'un canal transparent d'une traite de le possero de le comme de cett, d'avec des brillants effets de cett. C'est un très intéressant ensemble que celui des œuvres de M. Louis Hartz, réunies et exposées jusqu'au 6 juin aux

marines d'une très belle tenue et de charmants aouvenirs du Bois de Boulo-gne et du Parc de Saint-Cloud, qui indiquent que M. Hartz n'est pas seulement le peintre de la Hollande, mais que sa juste vision des caceses lui permet d'aborder d'autres scènes.

M. Hartz est un artiste d'un talent très personnel, dant les œuvres méritent d'attirer l'attenion et d'être signalées tout particulièrement aux amateurs.

Grocces Bal.

1 Mai 1908

Plus sociable et d'humeur plus animee que M van der Weyden. M Louis Hartz aine à su mêler en observateur à la vie populaire d'amsterdam. La peinture de mours ménager d'actire aussi, à l'exemple de Pieter de Hooch et de van der Meer, desquels, il est vrai, ni la patiente