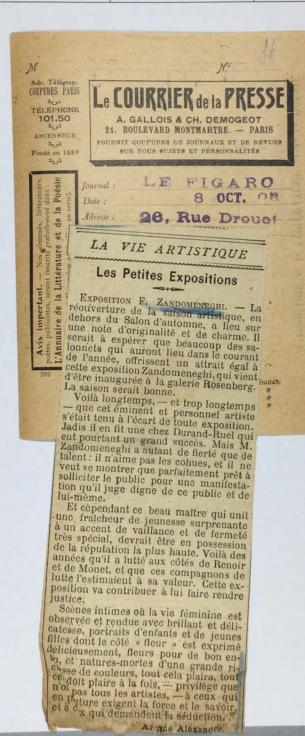

# M. LOUIS HARTZ EXPOSE SES ŒUVRES A PARIS.

Ce Peintre Hollandais s'affirme avec Maîtrise dans des Genres différents.

C'est un très intercessa.

celui des œuvres de M. Louis Hartz, réunies et exposées jusqu'a fuin aux Galeries Resenberg fils, 38 avenue de l'Opéra. Temes de figures, de paysages et de scènes de meurs, cet artiste hollandais, au robuste talent, s'athrme-versune égale maîtrise dans chacun de ces genres différents. Le portrait du peintre, le commandais, au robuste talent, s'athrme-versune égale maîtrise dans chacun de ces genres différents. Le portrait du peintre, le commandais, les épaules couvertes d'un châle de laine grise, et plusieurs autres figures sont des morceaux d'une tenue remarquable, executés avec cette acuité d'observation de l'expression de la figure humaine qui a toujours été une des caractéristique, de la grande lignée des me tres hollandais.

Comme scènes de meurs, je sig dix-neuf petites études, de vrais tabitins, dans lesquelles le peintre me avec infiniment d'esprit les marol de deurrées alimentaires dans le qui juif à Amsterdam, devant leurs autres Puis c'est une série de ples robustes, largement peints, parhaiquels je cite Katwyk Binnen, bord son au toit de tuiles rouges, icat d'un canal transparent d'une je cite fatteur d'un canal transparent d'une canal d'un canal transparent d'une traite de le possero de le comme de cett, d'avec des brillants effets de cett. C'est un très intéressant ensemble que celui des œuvres de M. Louis Hartz, réunies et exposées jusqu'au 6 juin aux

marines d'une très belle tenue et de charmants aouvenirs du Bois de Boulo-gne et du Parc de Saint-Cloud, qui indiquent que M. Hartz n'est pas seulement le peintre de la Hollande, mais que sa juste vision des caceses lui permet d'aborder d'autres scènes.

M. Hartz est un artiste d'un talent très personnel, dant les œuvres méritent d'attirer l'attenion et d'être signalées tout particulièrement aux amateurs.

Grocces Bal.

1 Mai 1908

Plus sociable et d'humeur plus animee que M van der Weyden. M Louis Hartz aine à su mêler en observateur à la vie populaire d'amsterdam. La peinture de mours ménager d'actire aussi, à l'exemple de Pieter de Hooch et de van der Meer, desquels, il est vrai, ni la patiente