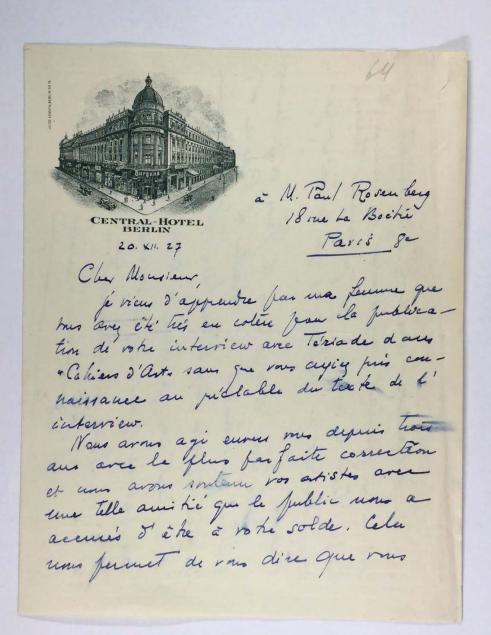

235-1-87

1927,

## Центральный Государственный архив Главархива СССР

ФОНД №235

Опись № 1

Инв. №№ 78-88 Коробка №

|                                       | Collection:    | Series.Folder: |
|---------------------------------------|----------------|----------------|
| The Museum of Modern Art Archives, NY | Paul Rosenberg | I.A.87         |