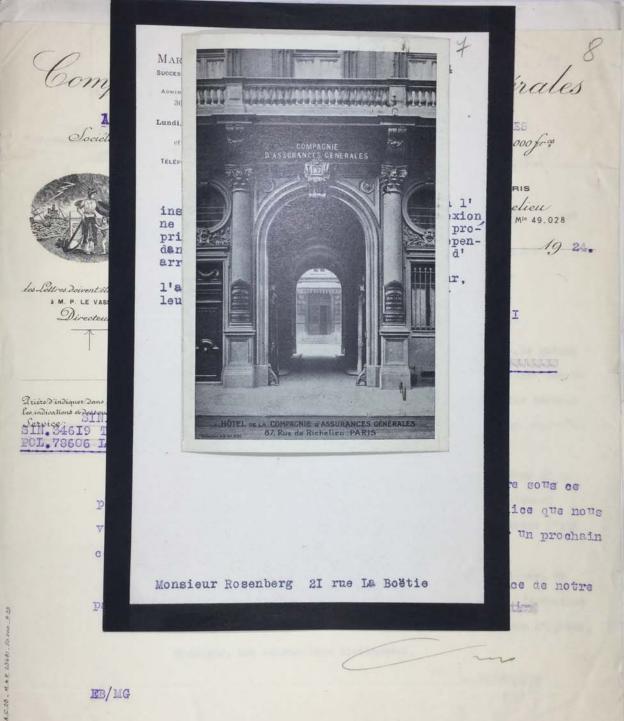

The Museum of Modern Art Archives, NY

Collection: Series.Folder:

Paul Rosenberg

1. A. 76

Compagnie d'Assurances Générales

100 IDENTS - VOL - MARITIMES - RISQUES DIVERS - REASSURANCES
Société Anonyme Fondée en 1912 - Capital Social entièrement réalisé 6:500.000 fro

RÉSERVES: 45.000.000 DE FRANCS

les Lettres dowent être adressées

M. P. LE VASSEUR

Directeur

TELEPHONE 33.08

Cent. 38.13

Cent. 58.14

Cent. 58.26

Cont. 68.76

Cont. 68.76

Cont. 68.76

Cont. 68.76

Cont. 68.76

Cont. 70

Cont.

SIÈGE SOCIAL A PARIS 87, Rue de Richelieu Tribunal de Commerce de la Seine, Nº Mº 49.028

ris, le 6 JUIN 1924

Monsieur ROSENBERG 21 Rue de la Boëtie 21

PARIS

Trice indiquet Dans la reponer les indications et despetut STRES SIN 34619 TR ROSENBERG POL. 78606 LH AG. PARIS

Monsieur.

Nous avons l'honneur de vous remettre sous ce pli une lettre à l'adresse de Monsieur le Préfet de Police que nous vous serions obligés de vouloir bien nous retourner par un prochain courrier revêtue de votre signature.

Veuillez agréer, Monsieur, l'assurance de notre parfaite considération.

m

EB/MG

4,C,25 4, \* F, 23687 , 50.000 , 9

| The Na                                | Collection:    | Series.Folder: |
|---------------------------------------|----------------|----------------|
| The Museum of Modern Art Archives, NY | Paul Rosenberg | I.A.76         |