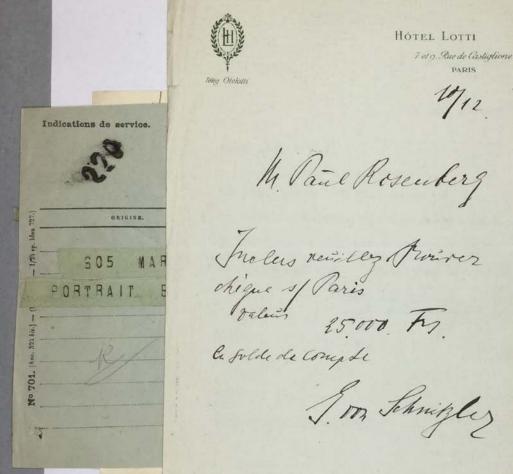

PARIS le 12 Décembre 1924

II.RUE DE BERRI

PARIS

Cher Monsieur.

Vous aviez bien voulu me faire espérer, lorsque j'ai eu le plaisir de vous voir cet été à Deauville, un essai de notre voiture 20 CV.

Vous savez que je suis toujours à votre entière disposition ,et je suis persuadé que cette voiture vous conviendrait parfaitement.

Comme convenu, je suis toujours disposé à étudier le rachat de votre voiture actuelle.

Je viens de terminer, dernièrement plusieurs ventes de chassis de ce
modèle, à des personnalités que vous connaissez certainement soit :
Monsieur Jacques WORTH, son frère Mr. Jean
Charles WORTH, son beau-frère, Monsieur
Jacques LEMOINE, de la Maison CARTIER, et
mon ami M. ARRAULT qui vous avait vendu
la voiture que vous possédez actuellement.

En attendant, et à votre entiè re disposition,
Je vous prie de croire, Cher Monsieur, à l'assurance de mes sentiments dévoués.

Monsieur ROSEMBERG

|                                       | Collection:    | Series.Folder: |
|---------------------------------------|----------------|----------------|
| The Museum of Modern Art Archives, NY | Paul Rosenberg | I.A.76         |