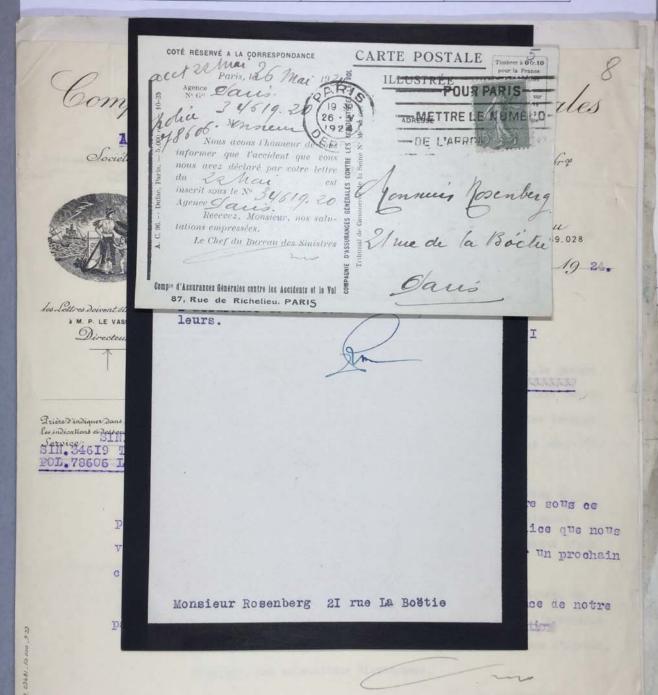

The Museum of Modern Art Archives, NY

Collection: Series.Folder:

Paul Rosenberg

1. A. 76

Compagnie d'Assurances Générales

100 IDENTS - VOL - MARITIMES - RISQUES DIVERS - REASSURANCES
Société Anonyme Fondée en 1912 - Capital Social entièrement réalisé 6:500.000 fro

RÉSERVES: 45.000.000 DE FRANCS

les Lettres dowent être adressées

M. P. LE VASSEUR

Directeur

TELEPHONE 33.08

Cent. 38.13

Cent. 58.14

Cent. 58.26

Cont. 68.76

Cont. 68.76

Cont. 68.76

Cont. 68.76

Cont. 68.76

Cont. 70

Cont.

SIÈGE SOCIAL A PARIS 87, Rue de Richelieu Tribunal de Commerce de la Seine, Nº Mº 49.028

ris, le 6 JUIN 1924

Monsieur ROSENBERG 21 Rue de la Boëtie 21

PARIS

Trice indiquet Dans la reponer les indications et despetut STRES SIN 34619 TR ROSENBERG POL. 78606 LH AG. PARIS

Monsieur.

Nous avons l'honneur de vous remettre sous ce pli une lettre à l'adresse de Monsieur le Préfet de Police que nous vous serions obligés de vouloir bien nous retourner par un prochain courrier revêtue de votre signature.

Veuillez agréer, Monsieur, l'assurance de notre parfaite considération.

m

EB/MG

4,C,25 4, \* F, 23687 , 50.000 , 9

| The Na                                | Collection:    | Series.Folder: |
|---------------------------------------|----------------|----------------|
| The Museum of Modern Art Archives, NY | Paul Rosenberg | I.A.76         |