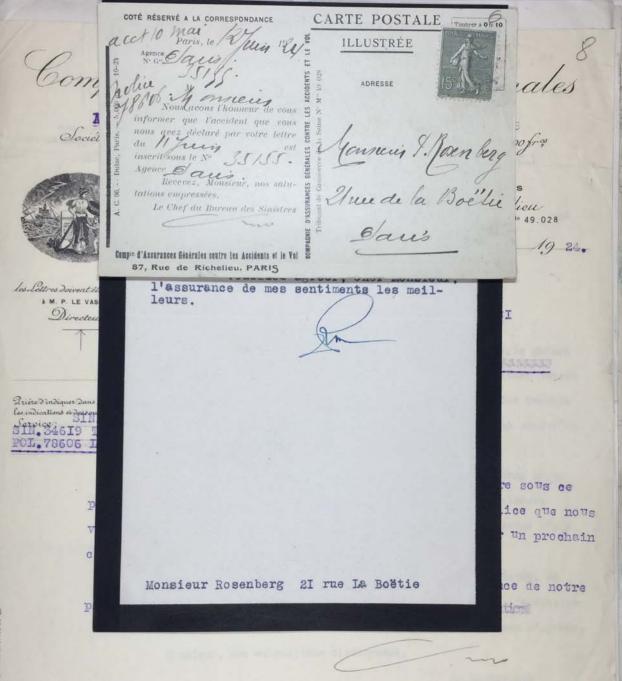

ris, le 6 JUIN 1924

Monsieur ROSENBERG 21 Rue de la Boëtie 21

PARIS

Trice indiquet Dans la reponer les indications et despetut STRES SIN 34619 TR ROSENBERG POL. 78606 LH AG. PARIS

Monsieur.

Nous avons l'honneur de vous remettre sous ce pli une lettre à l'adresse de Monsieur le Préfet de Police que nous vous serions obligés de vouloir bien nous retourner par un prochain courrier revêtue de votre signature.

Veuillez agréer, Monsieur, l'assurance de notre parfaite considération.

m

EB/MG

4,C,25 4, \* F, 23687 , 50.000 , 9

| The Na                                | Collection:    | Series.Folder: |
|---------------------------------------|----------------|----------------|
| The Museum of Modern Art Archives, NY | Paul Rosenberg | I.A.76         |