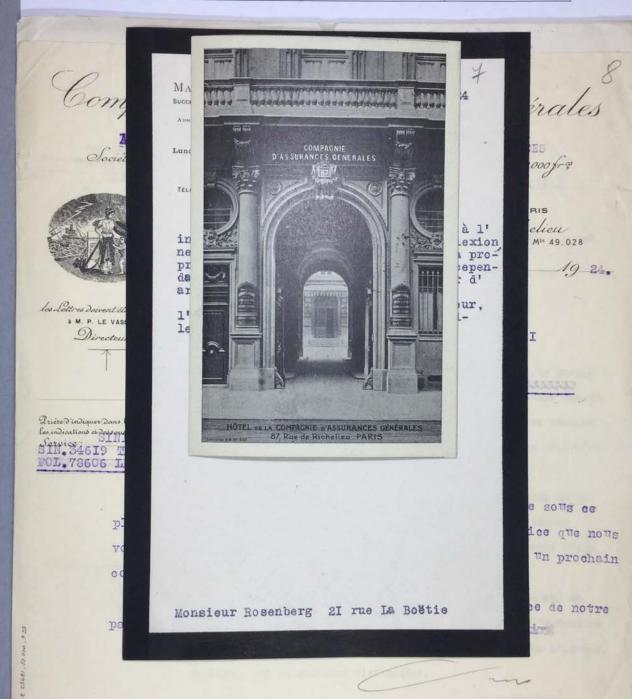

The Museum of Modern Art Archives, NY

Collection: Series.Folder:

Paul Rosenberg

1. A. 76

Compagnie d'Assurances Générales

100 IDENTS - VOL - MARITIMES - RISQUES DIVERS - REASSURANCES
Société Anonyme Fondée en 1912 - Capital Social entièrement réalisé 6:500.000 fro

RÉSERVES: 45.000.000 DE FRANCS

les Lettres dowent être adressées

M. P. LE VASSEUR

Directeur

TELEPHONE 33.08

Cent. 38.13

Cent. 58.14

Cent. 58.26

Cont. 68.76

Cont. 68.76

Cont. 68.76

Cont. 68.76

Cont. 68.76

Cont. 70

Cont.

SIÈGE SOCIAL A PARIS 87, Rue de Richelieu Tribunal de Commerce de la Seine, Nº Mº 49.028

ris, le 6 JUIN 1924

Monsieur ROSENBERG 21 Rue de la Boëtie 21

PARIS

Trice indiquet Dans la reponer les indications et despetut STRES SIN 34619 TR ROSENBERG POL. 78606 LH AG. PARIS

Monsieur.

Nous avons l'honneur de vous remettre sous ce pli une lettre à l'adresse de Monsieur le Préfet de Police que nous vous serions obligés de vouloir bien nous retourner par un prochain courrier revêtue de votre signature.

Veuillez agréer, Monsieur, l'assurance de notre parfaite considération.

m

EB/MG

4,C,25 4, \* F, 23687 , 50.000 , 9

| The Na                                | Collection:    | Series.Folder: |
|---------------------------------------|----------------|----------------|
| The Museum of Modern Art Archives, NY | Paul Rosenberg | I.A.76         |