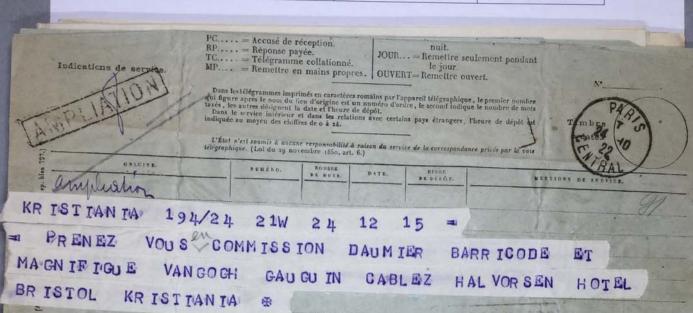

PG.... = Accusé de réception.

RP.... = Réponse payée.

TG.... = Telégramme collationné.

MP.... = Remettre en mains propres.

OUVERT = Remettre ouvert. JOUR... = Remettre seulement pendant Indications de service. Dans les télégrammes imprimés en caractères romains par l'appareil télégraphique, le premier nombre qui figure après le nom du lieu d'origine est un numéro d'ordre, le second indique le nombre de mots taxés, les autres désignent la date et l'heure de dépôt.

Dans le service intérieur et dans les relations avec certains pays étraogers, l'heure de dépôt est indiquée au moyen des chiffres de 0 à 2à. Timbre L'État n'est soumis à aucune responsabilité à raison du service de la correspondance privée par la voie télégraphique. (Loi du 29 novembre 1850, art. 6.) ORIGINE. NUMÉRO. NOMBRE DE MOTS. BEDEFOR. DATE. = ZARZIS 527 9 12 16 10 = AUTORISE PHOTOGRAPHIER TABLEAU MAIS REFUSE VENTE = BERARD = 701 CONTOUNDED