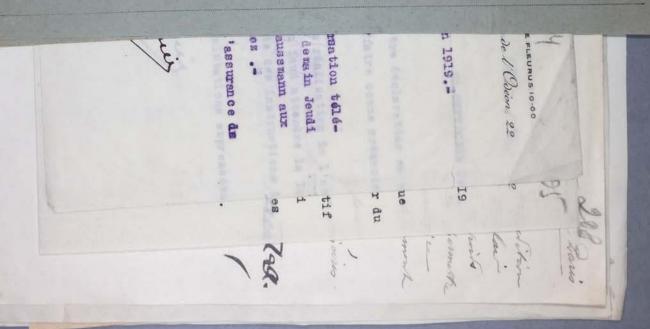

H. MORIN Liquidateur Syndic près le Tribunal de Commerce de la Seine TELEPHONE FLEURUS 10-00

Paris, Rue de l'Odéon 22

le 11 Juin 1919.2

AFFAIRE:

WENDLAND . -

Monsieur,

Je vous confirme notre conversation téléphonique de ce matin, vous invitant à vous rendre demain Jeudi
3 Heures à l'appartement WENDLAND 143 Boulevard Haussmann aux
fins de reconnaitre les objets que vous revendiquez .-

Veuillez agréer, Monsieur, l'assurance de ma considération distinguée .-

Lucie

|                                       | Collection:    | Series.Folder: |
|---------------------------------------|----------------|----------------|
| The Museum of Modern Art Archives, NY | Paul Rosenberg | I.A.62.b       |