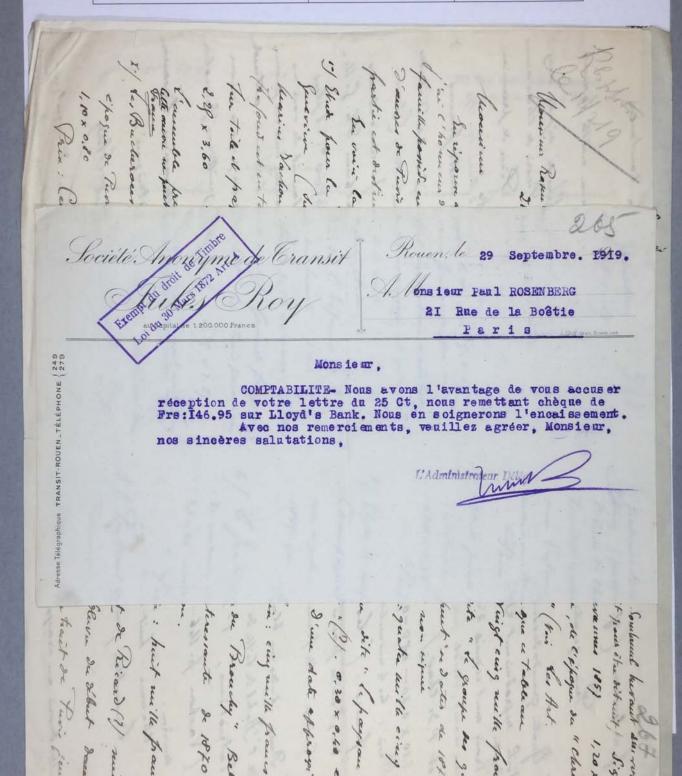

| GALERIES GEORGES PETIT \$                                       | 10 CX 10 216                           |
|-----------------------------------------------------------------|----------------------------------------|
| Société anonyme CAPITAL: 5.000.000 DE FRANCS  8, RUE DE SÉZE, 8 | Me: Foul Novemberg                     |
| Téléphone: 244-58 Paris                                         |                                        |
| · · · · · · · · · · · · · · · · · · ·                           | <b>双双双双双双双双双双双双双双双双双双双双双双双双双双双双双</b>   |
|                                                                 | Paris, le 12 april 1919                |
| Monsieur,                                                       | regu votre chèque de 514 & 30 cestime  |
| Note avons blen                                                 | . regu voore oneque de                 |
| dont nousallons signer l'                                       | encaissement.                          |
| Avec tous nos r                                                 | remerciements, veuillez agréer         |
| Monaieur, l'expression de                                       | nos sentiments distingués. LE CAISSIER |
|                                                                 | 2 guain                                |
| Price he nous resourner la briens                               | to abotation signer of Sate            |
|                                                                 |                                        |
|                                                                 |                                        |