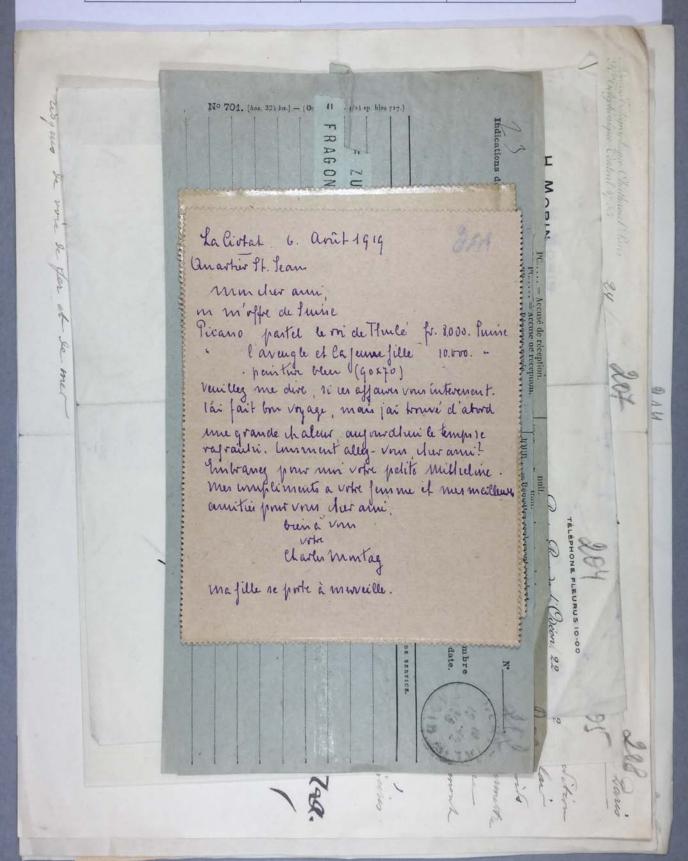

anastris It. Jean La Ciotat. B. du Blome 13. ant 1919 Min dur ami. ti inclu un deque de Mmille francis pour le l'inarro, et une pris de m'accuser réception. le mis marri de penser, que vous éties pas untent de uni, parteque je n'ai pu plus paner chez vons avant min depart mais in in dur vin immaining tem a gu'an a faire quand on depart. Penney que le me ne revai par priver de mon planis, s'il my avait par en imposibilité. T'ent les bonnes je vous rappele que cétait un même qui ne voulait par aniver, un me les trais du retour im im umbait. Ini il ny a par course nurce point. Mms som mes en plein agremant du rejour du midi. a la fin du mini je viendrai quelques jour à l'aris. Wille bonne chow from madame Knewberg embraner Middline Jame sun et un briging pour votre frere et des bonn a annities from vous rum cher, Ben a vom 1. Minitag t ai longamation de luire du départ de un deux Free.