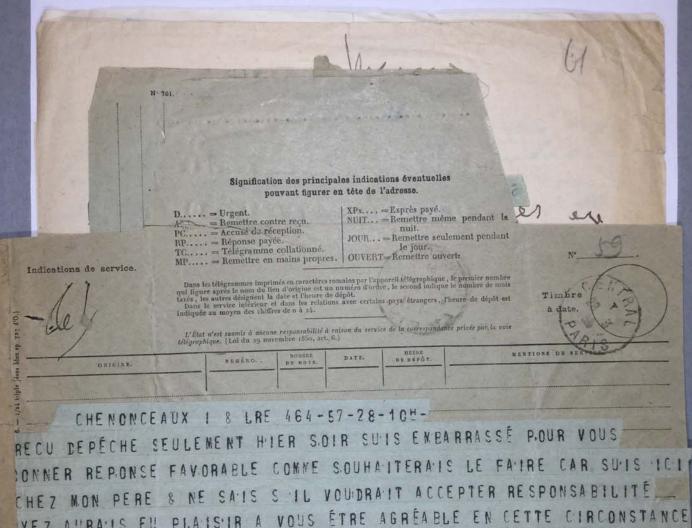

Indications de service.

ALL. — Accusé de réception.

BP. — Reponse payée.

TC. — Telégramme collationné.

MP. — Remettre en main propres.

OUVERT— Remettre ouvert.

Dan't les télégrammes imprinés en cractères romains par l'apparell télégraphique. Le premier againer qui figure après le nons du lier d'origine et un numere d'origine le sousibre de must indiquée su meyere des chiffres de o à sousier se responsabilité à retines de après l'état su surrespondence pricée par la soie d'égraphique. (Loi du sa gonorembre volte, act. c).

ONIGIAL — SEMERO, SAURE DATE, STEAR DU CEZANNE ENPOURPARLER AVEC UN AUTRE AMATEUR AMITIES = CHARLES MONTAG

| The second second                     | Collection:    | Series.Folder: |
|---------------------------------------|----------------|----------------|
| The Museum of Modern Art Archives, NY | Paul Rosenberg | I.A. 59.a      |