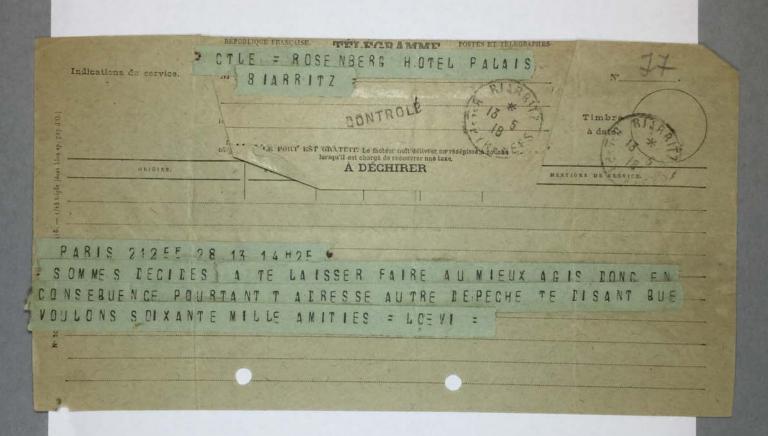

Indications de service.

ALL. — Accusé de réception.

BP. — Reponse payée.

TC. — Telégramme collationné.

MP. — Remettre en main propres.

OUVERT— Remettre ouvert.

Dan't les télégrammes imprinés en cractères romains par l'apparell télégraphique. Le premier againer qui figure après le nons du lier d'origine et un numere d'origine le sousibre de must indiquée su meyere des chiffres de o à sousier se responsabilité à retines de après l'état su surrespondence pricée par la soie d'égraphique. (Loi du sa gonorembre volte, act. c).

ONIGIAL — SEMERO, SAURE DATE, STEAR DU CEZANNE ENPOURPARLER AVEC UN AUTRE AMATEUR AMITIES = CHARLES MONTAG

| The second second                     | Collection:    | Series.Folder: |
|---------------------------------------|----------------|----------------|
| The Museum of Modern Art Archives, NY | Paul Rosenberg | I.A. 59.a      |