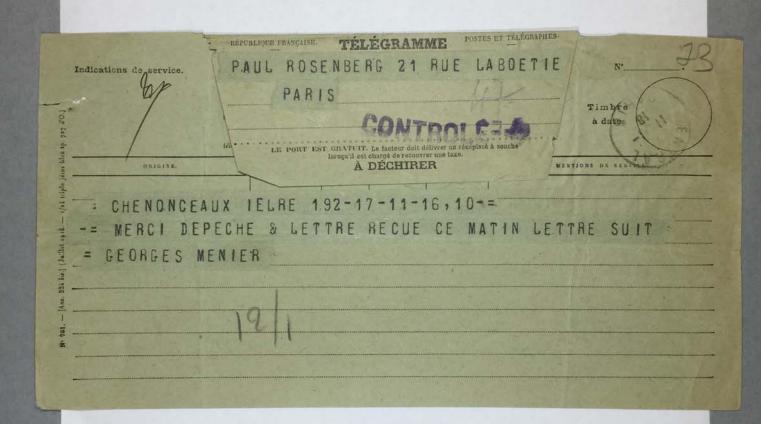

NTS &         | COMPLIMENTS = GEORGES MENIER.                                      |
| - 100 A                 | (01)                                                               |
|                         |                                                                    |
|                         |                                                                    |
|                         |                                                                    |
|                         |                                                                    |

| The Museum of Modern Art Archives, NY | Collection:    | Series.Folder: |
|---------------------------------------|----------------|----------------|
|                                       | Paul Rosenberg | I.A. 59.a      |



|                                       | Collection:    | Series.Folder: |
|---------------------------------------|----------------|----------------|
| The Museum of Modern Art Archives, NY | Paul Rosenberg | I.A. 59.a      |

Cher Mourieur, It Vous avey in recevoir une lettre De Girisud Vous privant de une remethe la belle hieune tinte pour pre que j'avois tout gant et chay vous a'une de mes dernie res

| Microsoft Co. 12 (2012) 10 (2012) 10 (2012) | Collection:    | Series.Folder: |
|---------------------------------------------|----------------|----------------|
| The Museum of Modern Art Archives, NY       | Paul Rosenberg | I.A. 59.a      |

Vinites. Je tiendrais à l'arve ce nin, et ne puis aller hey vous augus hui. Je vous prix de le remethe à la Mangui se de Magallon qui Vepteli