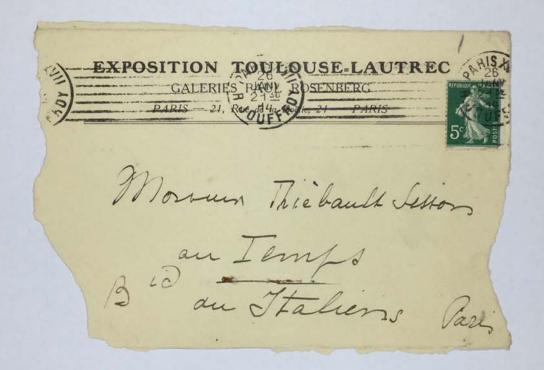

Le Temps 10 3 / de/ 191/1 Adresse Télégraphique TEMPS-PARIS Téléphone CINQ LIGNES : N\*\* 103.07 - 103.08 - 103.09 103.32 - 103.33 the hontieur, the hosand we fait recenthe la main for l'anveloppe qui contehait votre invitation four Expertition Touloute - hute . Ele porte, come vous le venz, le timbe ou 26. Lielle a Et Djette a laboite le 15 ou le 16, et qu'elle n'ail Esté timbre quele 26, elle abien pu methe ciag a fix jours à une anicelement vote; joiner. Thie bault Sister freie de are faire envoyer le carte, timbrée, à 10 cent? nouchy moi, nois ou Tango.