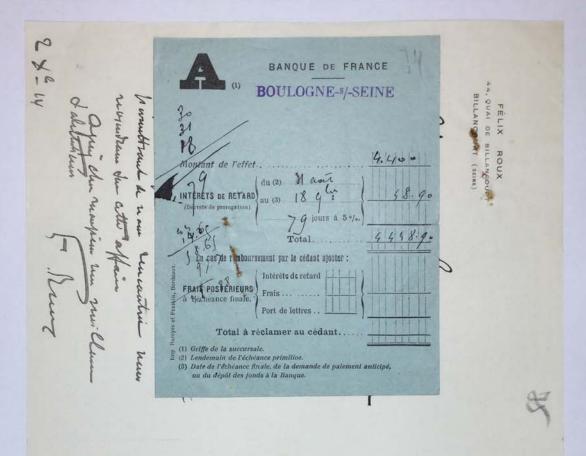

| I.A.50         |

for mois said coupler quelians occines as mointe infortance were dinoutioned , it has pine igalement la granue à l'an Joste hofen anjant for most tie beauwif Top doute de moi - name; T'in sever Vorbalement de tilles appreciations, elles a tené Supsaine webant jos les moinche gu'il in m'int quien possible de crown her to me trompe anyon Their for y'as confiance un mos al in to water de med recherches. I said day but on nonce ufiniment gå divin acrept 'he soir mes senses it was fue l'agreer ou wes unureimment I mpretting de med sent much

Kaure.

|                                       | Collection:    | Series.Folder: |
|---------------------------------------|----------------|----------------|
| The Museum of Modern Art Archives, NY | Paul Rosenberg | I.A.50         |



|                                       | Collection:    | Series.Folder: |
|---------------------------------------|----------------|----------------|
| The Museum of Modern Art Archives, NY | Paul Rosenberg | I.A.50         |

FÉLIX ROUX 44, QUAI DE BILLANGOUPT BILLANGOURT (SEINE)

En rentrant & Villigiatura

d'ai transi un mot de la baugue de France

me riclamant l'effet de 4 4 ou que te

Vans au donnait payable fais a aut

Je duis als le retrie at il reservite

riclame & fage pensant que te

m' restratair avec vans et que vans

Vanty bien m' en Crivite

plorest den vote deutement a justin

et plue tend que and le vinement nam

le monttrant de nam reneautrie neue

resenstrant de nam reneautrie neue

d'alettetens

Cter mourium ' ca bien rees vote letter Conform & Vote Caracter es cit à