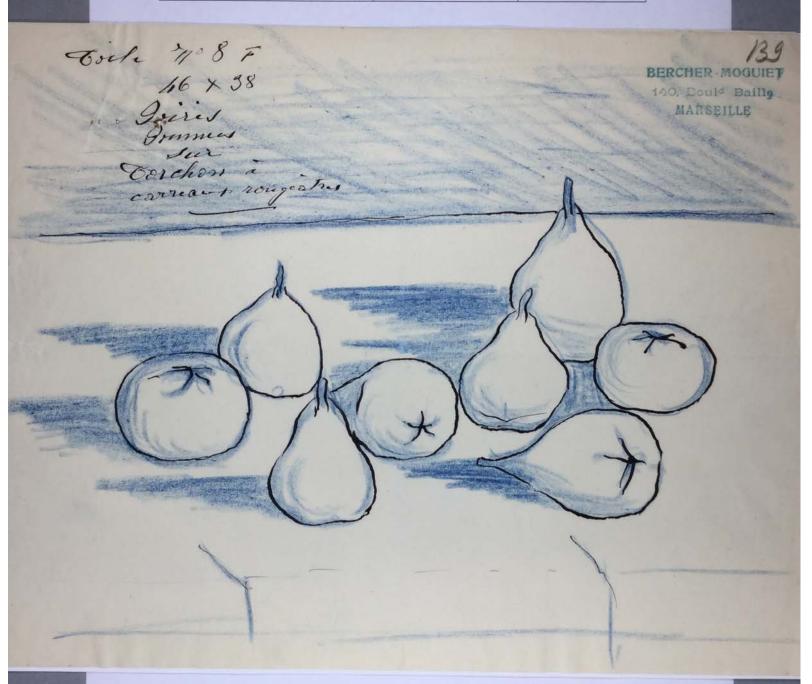

calutations.

Digit .

| The Museum of Modern Art Archives, NY | Collection:    | Series.Folder: |
|---------------------------------------|----------------|----------------|
|                                       | Paul Rosenberg | I.A.50         |

Montehuise ce 8 juilles 1916

Mousceur Rosemberg

Jane"

de Cézaine rigourers event garante.

répresentant le Gisonnes d'en Chillon

en per a débattre.

Le tableau mercere 1/0 × 1/0

Li cela feut rous intercem je rous donners le ieus esquement emplémentais utils

Reces houseer us ples empresses daludations

- artide

| The Museum of Modern Art Archives, NY | Collection:    | Series.Folder: |
|---------------------------------------|----------------|----------------|
|                                       | Paul Rosenberg | I.A.50         |



| The Museum of Modern Art Archives, NY | Collection:    | Series.Folder: |
|---------------------------------------|----------------|----------------|
|                                       | Paul Rosenberg | I.A.50         |



| The Museum of Modern Art Archives, NY | Collection:    | Series.Folder: |
|---------------------------------------|----------------|----------------|
|                                       | Paul Rosenberg | I.A.50         |

BERCHER-MOGUIET 140, Bould Baille MARSEILLE 137

Marteille, le 8 mai 1914

Mondieur Taul Robenberg 21, Rue de la Bostie Faris

On Reponse à votre lettre du 6ct je Vous adresse includ /2 croquid des "Cezame" dont to vous ai entretem Les dimention, de cet Hallang Sout celled de toilet f' figure Soit HG x 3 P. je ne Suit pas asse Connoulle