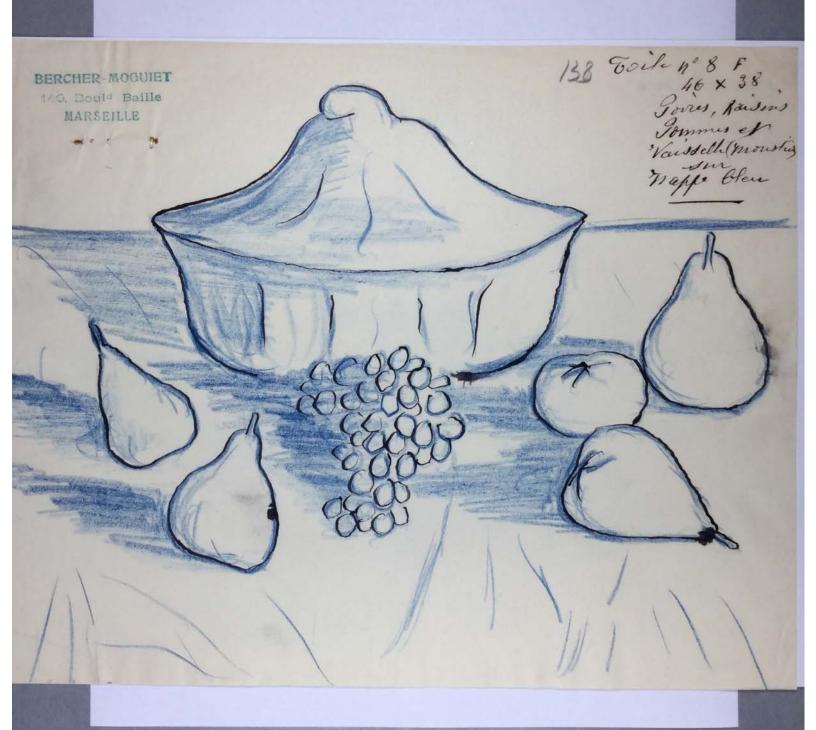

28. März 1914.

TEL.1076,1164

нессп

P. Rosentere,

Paris.

Sehr geehrter Herr Rosenberg.

leider waren zir Jnre Briefe nicht nachgesandt. Joh mochte Johen eben sagen, dass ich gar nicht
weiss, warum ich chenard Huche begleichen soll. Joh bin
übrigens in den nachsten fagen in Paris und wir können
dann nochwals darüber sprechen.