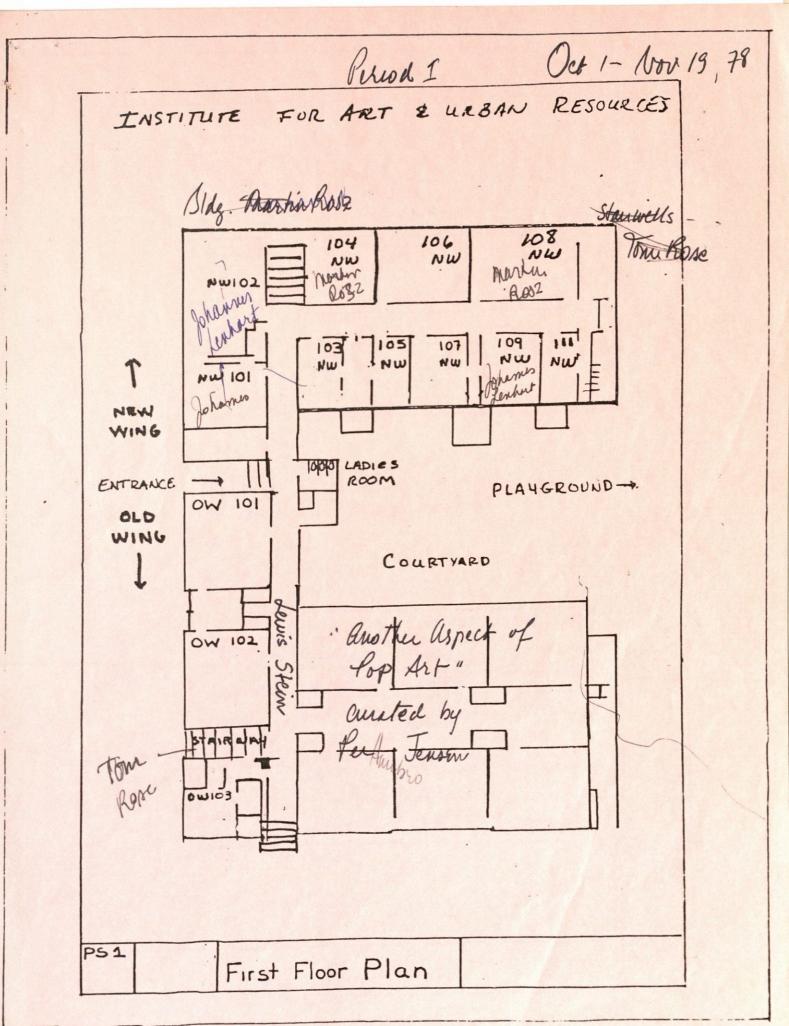

| The Museum of Modern Art Archives, NY | Collection: | Series.Folder: |
|---------------------------------------|-------------|----------------|
|                                       | MoMA PS1    | I.A.70         |