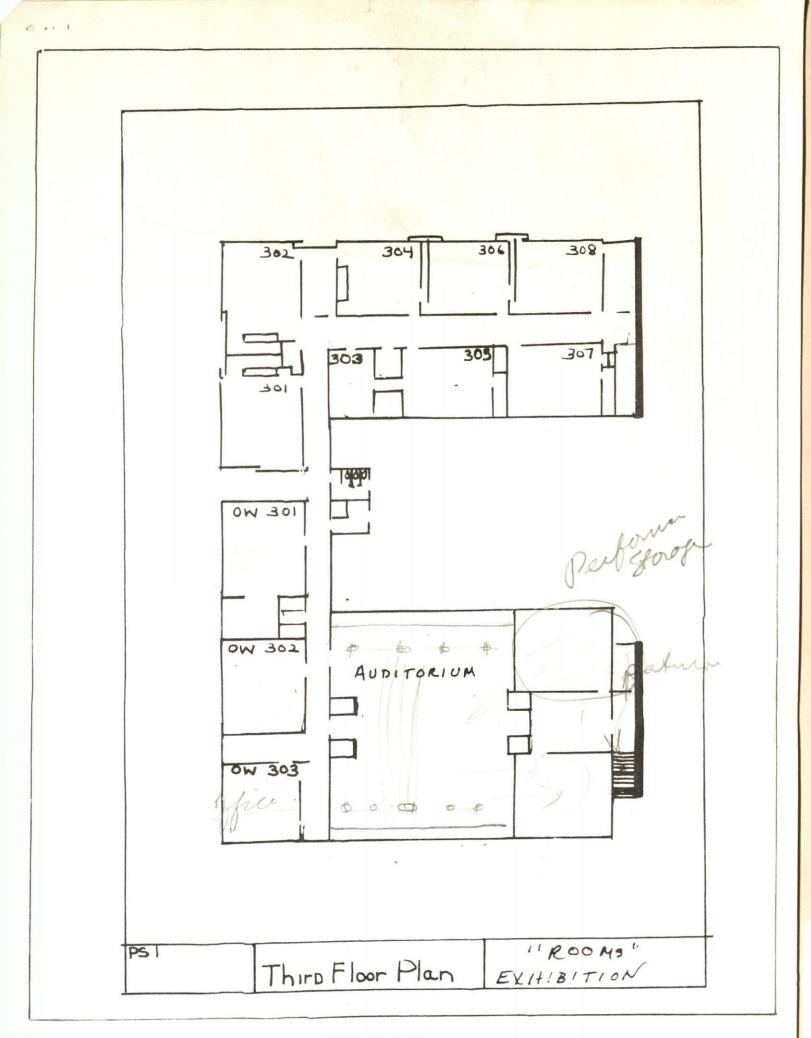

| - |                                                                                                                                                                                                                                                                            | Collection:          | Series.Folder:                          |
|---|----------------------------------------------------------------------------------------------------------------------------------------------------------------------------------------------------------------------------------------------------------------------------|----------------------|-----------------------------------------|
| T | he Museum of Modern Art Archives, NY                                                                                                                                                                                                                                       | MoMA PS1             | I.A.70                                  |
|   |                                                                                                                                                                                                                                                                            |                      |                                         |
|   | Artists List                                                                                                                                                                                                                                                               |                      | Page 2                                  |
|   | James Bishop<br>5 Lispenard<br>New York, N.Y. 10013<br>966-6284<br>Donald Droll                                                                                                                                                                                            |                      |                                         |
|   | Ronnie Bladen<br>5 W. 21st St. #1D<br>New York, N.Y. 10010<br>929-4295<br>Recall re studio-there is a<br>suitable? Linda should make<br>for P.S.1 in show. Perhaps<br>Donald<br>Grosvenor room?                                                                            | e this call, Will pu | t is small- is it<br>t drawing proposal |
|   | <pre>     Power Booth     49 Crosby St.     New York, N.Y. 10012     226-7461     painting placed work Do </pre>                                                                                                                                                           | onald                |                                         |
|   | <pre>✓ Daniel Buren<br/>21, rue de Navarin<br/>Paris 9<br/>France 75009<br/>N.Y.# 674-6397<br/>Windows in 3rd floor auditor<br/>c/o Louise Lahler-Castelli 0<br/>14 E. 23rd St.<br/>New York, N.Y. 10010<br/>call next week. Problem-floo<br/>leaving for Paris 5/25</pre> | Gallery              |                                         |
|   | <pre>V Scott Burton<br/>86 Thompson St.<br/>New York, N.Y. 10012<br/>CA6-2412<br/>drawing? Check Donald Droll<br/>V Millukel Clark<br/>Colette<br/>463 West St. #7030<br/>New York, N.Y. 10014<br/>Check-clothes closet? what P<br/>825-0482</pre>                         | coom?                |                                         |
|   | Douglas Davis<br>80 Wooster St.<br>New York, N.Y. 10012<br>ask Alanna when he returns.                                                                                                                                                                                     | Needs room           |                                         |
|   | <pre>     Peter Downsbrough     216 Centre St.     New York, N.Y. 10013     966-7125     Hallways-new wing. First and</pre>                                                                                                                                                | d second floor       |                                         |

|                                                                                                                                                               | Collection:                      | Series.Folder:       |
|---------------------------------------------------------------------------------------------------------------------------------------------------------------|----------------------------------|----------------------|
| The Museum of Modern Art Archives, NY                                                                                                                         | MoMA PS1                         | I.A.70               |
|                                                                                                                                                               |                                  |                      |
| Artists List                                                                                                                                                  |                                  | Page 3               |
| Stephan Eins<br>3 Mercer St.<br>New York, N.Y.<br>226-3169<br>placed work, 2 dolls-attac<br>Donald                                                            | hed by string and po             | ssible drawings.     |
| ✓ Joel Fisher<br>31 Crosby St.<br>New York, N.Y. 10012<br>431-3214<br>Ask Alanna placed? Ha<br>Leaving June 7th                                               | llways?                          |                      |
| VSteve Giannakos<br>48 Howard St.<br>New York, N.Y. 10013<br>slide projection?<br>Donald Droll-closet?                                                        |                                  |                      |
| Dieter Froese<br>133 Christie St.<br>New York, N.Y. 10002<br>check-go out again-no vide                                                                       | १८८ - २१<br>o photographic piece |                      |
| V Tina Girouard<br>1 <del>0 Chatham</del> Sq. 27 Than<br>New York, NY 1 <del>0038</del><br>Installation room 30201d w                                         |                                  |                      |
| <pre>&gt;Frank Gillette 367 Greenwich St. New York, N.Y. 10013 431-7893 Installation room 102 still working on equipment</pre>                                | - if can't, 102 for p            | placed work          |
| <pre>'Ira Joel Haber    105 W. 27th St    New York, N.Y. 10001    Installation storage room</pre>                                                             | 243-4919<br>second floor         |                      |
| <ul> <li>Bob Grosvenor</li> <li>543 Broadway</li> <li>New York, N.Y. 10013</li> <li>966-5372</li> <li>Installation room 201. Do</li> <li>on Monday</li> </ul> | es other work go in 1            | coom? He will decide |
| Marcia Hafif<br>112 Mercer St.<br>New YOrk, N.Y. 10012 43                                                                                                     | 1-4475                           |                      |

|   |                                                                                                                                                                     | Collection:          | Series.Folder:                        |  |
|---|---------------------------------------------------------------------------------------------------------------------------------------------------------------------|----------------------|---------------------------------------|--|
|   | The Museum of Modern Art Archives, NY                                                                                                                               | MoMA PS1             | I.A.70                                |  |
|   |                                                                                                                                                                     |                      |                                       |  |
| , | Artists List                                                                                                                                                        |                      | Page 4                                |  |
|   | √ Suzi Harris<br>145 Chambers St.                                                                                                                                   |                      |                                       |  |
|   | New York, N.Y. 10007<br>349-5507<br>964-7678<br>Installation Room #211                                                                                              |                      |                                       |  |
|   | ✓Lynn Hershman<br>3007 Jackson St.<br>San Francisco, Ca. 94115<br>415-563-8548<br>Bathroom-will be in NYC Fr<br>Back bathroom, 1st floor m                          | iday                 | (5th Arc+ STH) (0022<br>17 EL. S-2800 |  |
|   | Michael Hurson<br>22 E. 10th St.<br>New YOrk, N.Y. 10003<br>placed work-Donald                                                                                      |                      |                                       |  |
|   | <ul> <li>✓ Jene Highstein</li> <li>145 Chambers St.</li> <li>New York, N.Y. 10007</li> <li>349-5507</li> <li>964-7678</li> <li>Installation old wing 101</li> </ul> |                      |                                       |  |
|   | /Patrick Ireland<br>c/o Brian O'Dougherty<br>l McPherson Sq.<br>Washington, D.C. 20506<br>Installation Room Old wing                                                | NEA<br>201           |                                       |  |
|   | ✓Bernie Kirschenbaum<br>180 Park Row<br>New York, N.Y. 10038<br>962-7899<br>Installation 2nd Floor wide                                                             | e corridor-old wing, | ceiling arc                           |  |
|   | VGary Kuben Kuehn - K<br>201-638-8298<br>Check Alanna-Room 204. Give<br>Jane call-install plywood d                                                                 | e ahead to Gary      | )                                     |  |
|   | √Jeff Lew<br>112 Greene St.<br>New York, N.Y. 10012<br>226-8971<br>call-needs good space assig<br>room Alanna or Donald                                             | med. Placed. will    | deliver to necessary                  |  |
|   | ✓Brenda Miller<br>36 W. 26th St.<br>New York, N.Y. 10010<br>675-0691                                                                                                |                      |                                       |  |

| Γ |                                         | Collection:             | Series.Folder:       |
|---|-----------------------------------------|-------------------------|----------------------|
|   | The Museum of Modern Art Archives, NY   | MoMA PS1                | I.A.70               |
|   |                                         |                         |                      |
|   | Artists List                            |                         | Page 5               |
|   |                                         |                         |                      |
|   | Antony Miralda                          |                         |                      |
|   | C/o Donna Damoorgian                    |                         |                      |
|   | 228 W. B'wy.                            |                         |                      |
|   | New York, N.Y. 10013<br>966-1785        |                         |                      |
|   | placed work left number of              | of person to install fo | or him really        |
|   | only place it once assign               | ned, call               |                      |
|   | Mary Miss                               |                         |                      |
|   | box 304                                 |                         |                      |
|   | Canal St. Station                       |                         |                      |
|   | New York, N.Y. 10013                    | ,                       |                      |
|   | 215-VI2-3097                            | reference in office.    | Call. Make arrange-  |
|   | a lining of pioc                        | Tohn should be in       | volvea. Double check |
|   | Linda & Alanna. Try to c                | organize with other wo  | rk picked up. Does   |
|   | Mary's piece take her tin               | me to install?          |                      |
|   |                                         |                         |                      |
|   | ✓ Bruse Nauman<br>4630 Rising Hill Rd.  |                         |                      |
|   | Altadena, Ca. 91001                     |                         |                      |
|   | Coming June 1st                         |                         |                      |
|   |                                         |                         |                      |
|   | ~ Richard Nonas                         |                         |                      |
|   | 144 Wooster St.<br>New York, N.Y. 10012 |                         |                      |
|   | 966-5879                                |                         |                      |
|   | Install- 1st floor                      | old wing-wide corrido   |                      |
|   |                                         |                         | Marjovie             |
|   | VPatsy Norvell?                         |                         | Jovie                |
|   | 78 Greene St.<br>New York, N.Y. 10012   |                         |                      |
|   | 431-5341                                |                         |                      |
|   | Wait until Sunday will le               | et us know where        |                      |
|   |                                         |                         |                      |
|   | √Doug Ohlson<br>Big ≵ainting-European   | lst floor large         | rm. 104              |
|   | Donald                                  |                         |                      |
|   |                                         |                         |                      |
|   | - Dennis Oppenheim                      |                         |                      |
|   | 85 Franklin St.                         |                         |                      |
|   | New York, N.Y. 10013<br>431-3922 Alan   | na call                 |                      |
|   | 401-0022                                |                         |                      |
|   | √Nam June Paik                          |                         |                      |
|   | 110 Mercer St.                          |                         |                      |
|   | New York, N.Y. 10012<br>226-5007        |                         |                      |
|   | old wing-downstairs-base                | ment, office T.V. &     | candles-pick up      |
|   | piece-checkered cab& Joh                | n Dent                  |                      |
|   |                                         |                         | $\mathbf{i}$         |
|   | Howardina Pindell                       | 22 7th Ave. (<br>10001  | (ar MOMA)            |
|   | New York, N.Y. 90014                    | 10001                   |                      |
|   | 255 2567 Dr. 0                          |                         |                      |
|   | manda to know when to br                | ng out work, Must ge    | et a sare prace with |
|   | Gary Rohrs. Placed work                 | Donata Droll            |                      |
|   |                                         |                         |                      |
|   |                                         |                         |                      |

MOMA PS1 ARCHIVES

|       |                                                                                                                           | ollection: Series.Folder:                            |                                        |
|-------|---------------------------------------------------------------------------------------------------------------------------|------------------------------------------------------|----------------------------------------|
|       | The Museum of Modern Art Arch                                                                                             | nives, NY MoMA P                                     | SI I.A.70                              |
|       |                                                                                                                           |                                                      |                                        |
| , n 1 | Artists Lists                                                                                                             |                                                      | page 6                                 |
|       | Lucio Pozzi<br>/ 142 Greene St.<br>? New York, N.Y. 1<br>925-3759<br>in hallways                                          | .0012                                                |                                        |
|       | √Judy Rifka<br>placed on wall                                                                                             |                                                      |                                        |
|       | David Rabinawitz<br>Bykert Gallery<br>117 Mercer St.<br>New York, N.Y. 10<br>roof-new wing lodg                           | 0012                                                 |                                        |
|       | ✓ Robert Ryman<br>32 Washington S⊈,<br>New York, N.Y. 10<br>check rest of roor                                            | 1                                                    | 75-2225<br>89-0666<br>t exactly as is? |
|       |                                                                                                                           | 0012 Weber Gallery<br>202 & drawing install J        |                                        |
|       | <pre></pre>                                                                                                               | 0013                                                 |                                        |
|       | Charles Simmonds<br>138 Prince St.<br>New York, N.Y. 10<br>don't know where C<br>call middle of nex<br>Tarrace-near Rabin | harles wants to help<br>at week and remind<br>awitzk | light old wing for prom                |
|       | V Eve Sonneman<br>98 Bowery<br>New York, N.Y. 10<br>966-4834<br>Placed work. She sl<br>or Saturday. No 14                 | hould let us know more                               | 6-7431<br>details. Call Linda Friday   |
|       | ✓ Sylvia Stone<br>435 W. Bwy.<br>New York, N.Y. 100<br>check w/Donald befo                                                | 012<br>ore letter goes out                           |                                        |
|       | ✓ Marjorie Strider<br>113 Greene St.<br>New York, N.Y. 100                                                                | noda Jac                                             | and into                               |

|           | Collection: Series.Folder:                         |                      |                                |  |
|-----------|----------------------------------------------------|----------------------|--------------------------------|--|
|           | The Museum of Modern Art Archives, NY              | MoMA PS1             |                                |  |
|           |                                                    |                      | I.A.70                         |  |
| 4         |                                                    |                      |                                |  |
|           |                                                    |                      |                                |  |
| · · · · · | Artists List                                       |                      | Page 7                         |  |
|           |                                                    |                      |                                |  |
|           | Michelle Stuart<br>260-3829                        |                      |                                |  |
|           | wall-hanging-second floor co                       | rridor-old wing      |                                |  |
|           | Hap Tiveg                                          |                      |                                |  |
|           | 139 Spring St.<br>New York; N.Y. 10012             |                      |                                |  |
|           | installation room-old wing 3                       | 01                   |                                |  |
|           | 2 Suzanne Tangler Tangier<br>2 141 Wooster 1       |                      |                                |  |
|           | New York, N.Y. 10012                               | 6                    | 1 room                         |  |
|           | painting? on wall-needs wind<br>with Gary Kuhn 204 | ow- 6 sq. it, of war |                                |  |
|           | VRichard Tuttle                                    |                      |                                |  |
|           | 734 llth Ave.                                      |                      |                                |  |
|           | New York, N.Y. 10019<br>246-0631                   |                      |                                |  |
|           | piece already installation c                       | oal bin-it's great   |                                |  |
|           | Susan Weil                                         |                      |                                |  |
|           | 124 Chambers St.<br>NEw York, N.Y. 10007           |                      |                                |  |
|           | WO2-7899<br>placed work-she should speak           | to Alanna            |                                |  |
| 1         |                                                    |                      |                                |  |
| (         | Jarry Weiner<br>13 Bleecker St.                    | /Deboot Jon          | a                              |  |
|           | New YOrk, N.Y. 10012<br>477-4133                   | POST BUS 42          | a American                     |  |
|           | re-call Linda-Is it removed                        | Shael worried abo    | out graffitti. The pretherland |  |
|           | Don't memtion it.                                  |                      |                                |  |
|           | O Doug Wheeler<br>c/o Hap Tivey                    |                      |                                |  |
|           | 2 139 Spring St.<br>925-2454                       |                      |                                |  |
|           | window light piece old w                           | ing room 303 Alar    | nna meet w/Gary                |  |
|           | Bob Yasuda                                         |                      |                                |  |
|           | 429 W. Bwy.<br>New York, N.Y. 10012                | ×                    |                                |  |
|           | 925-4248<br>installation room 107-109              |                      |                                |  |
|           | Installation form 10, 200                          |                      |                                |  |
|           |                                                    |                      |                                |  |
|           | Bill Jensen                                        |                      |                                |  |
|           | Bill Jensen<br>90 Prince St.                       |                      |                                |  |
| 1         | NY NY 10012<br>226-8464                            |                      |                                |  |
| C         | 2210-84/04                                         |                      |                                |  |
|           | 169 0101                                           |                      |                                |  |
|           |                                                    |                      |                                |  |
|           |                                                    |                      |                                |  |