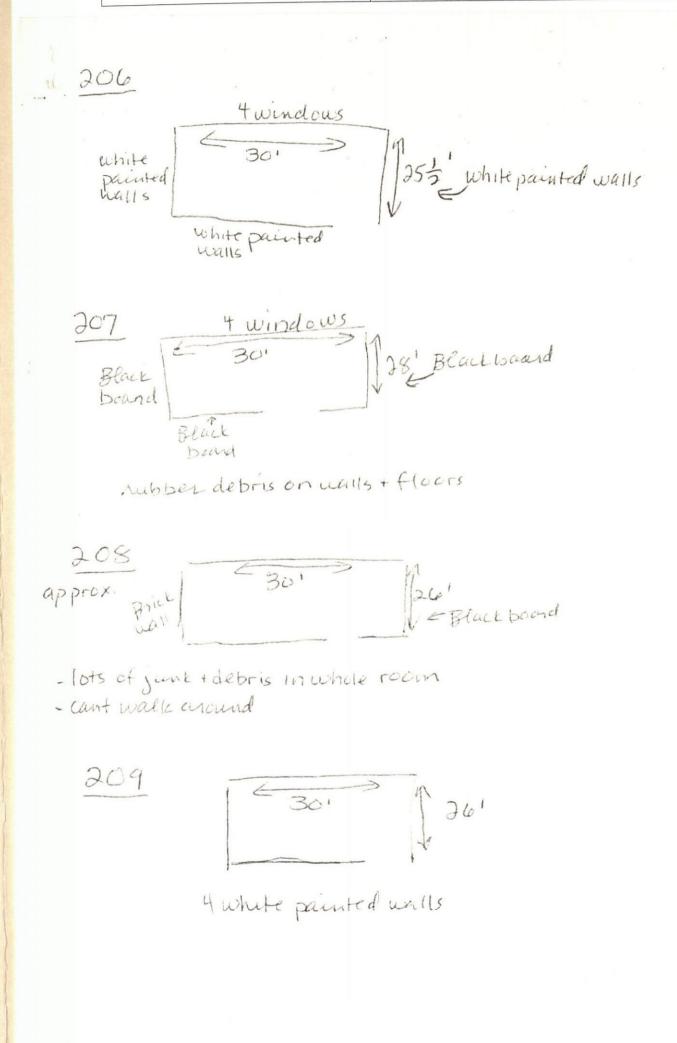

|                                                                                                                |
|                                      | DON<br>SUNSOFI |                                                                                                                |



B 2 3. 8 MOMA PS1 ARCHIVES 0 ١ .





Special Projects Rms 201-209 O.W.

201



Closet









1) all rooms have 12' ceilings 2) the 4 windows are about 8ft tail starting at 4ft from the ground 3) each individual window is about 5ft wide and spaced 1ft from its adjacent windows

| The Museum of Modern Art Archives, NY | Collection: | Series.Folder: |
|---------------------------------------|-------------|----------------|
|                                       | MoMA PS1    | I.A.70         |



|                                       | Collection: | Series.Folder: |
|---------------------------------------|-------------|----------------|
| The Museum of Modern Art Archives, NY | MoMA PS1    | I.A.70         |



-\*BRICK ~24' 个 ENTRANCE MOMA PS1 ARCHIVES 46-01 Exhibition Center, 1st floor 46-01 21st St. Long Island City, N.Y. 11101 P.S.1 46-01 \* all walls are sheet rock unless marked ceilings 12'11" a = plug

|                                                            | <b></b>                               | _                   |             |                 |              |              |                 | _             |                                                                                                                 |               | C         | ollect