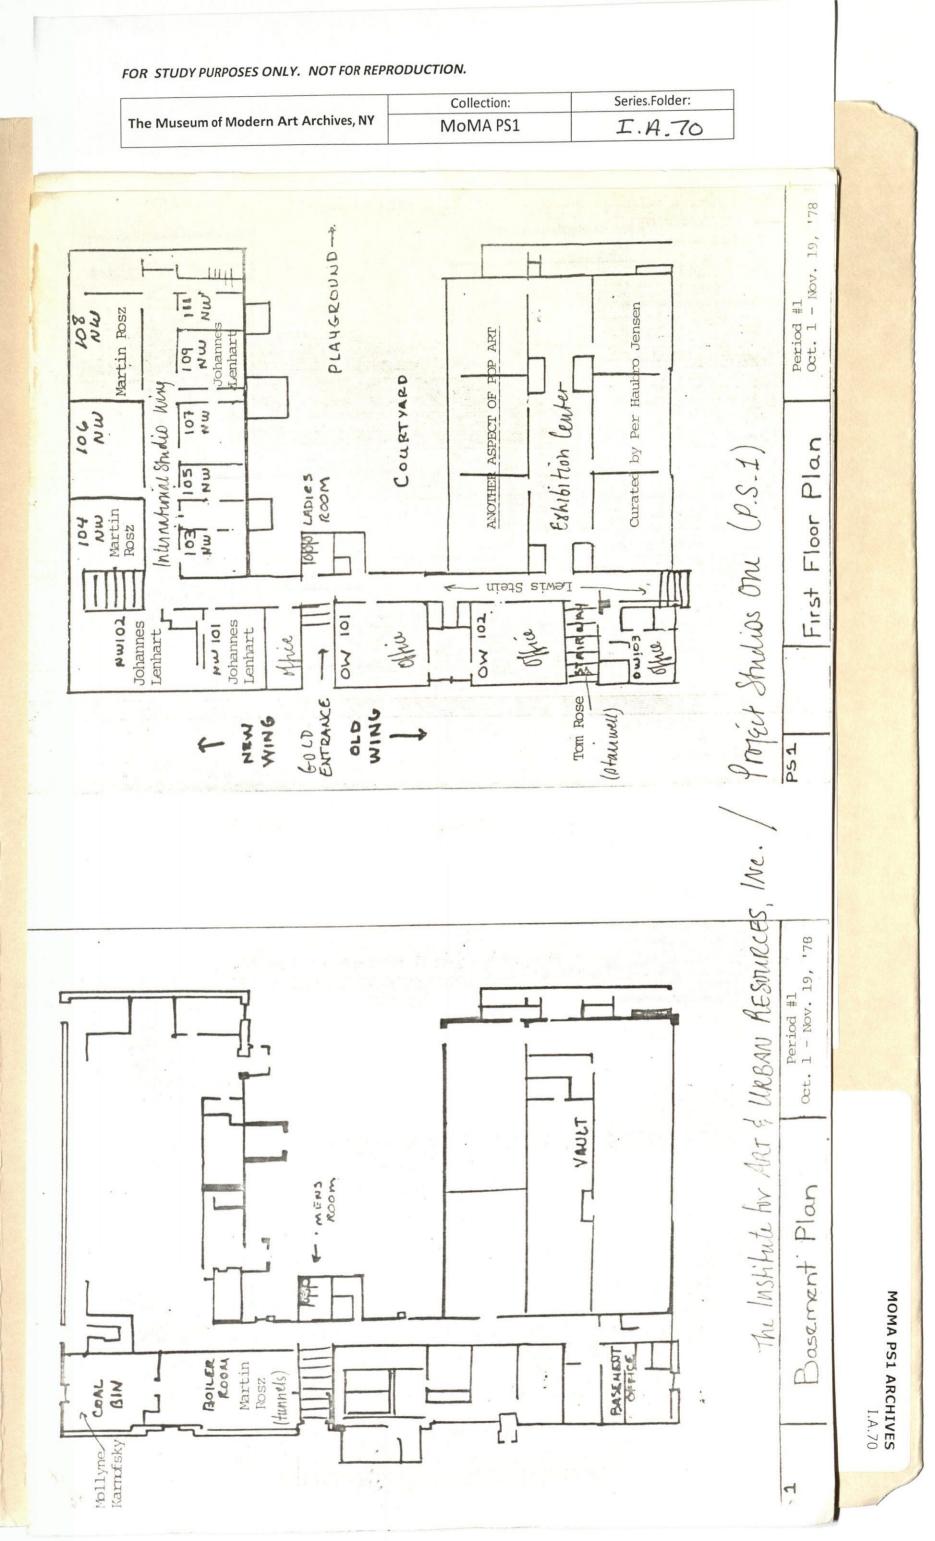

| The Museum of Modern Art Archives, NY | Collection: | Series.Folder: |
|---------------------------------------|-------------|----------------|
|                                       | MoMA PS1    | I.A.70         |