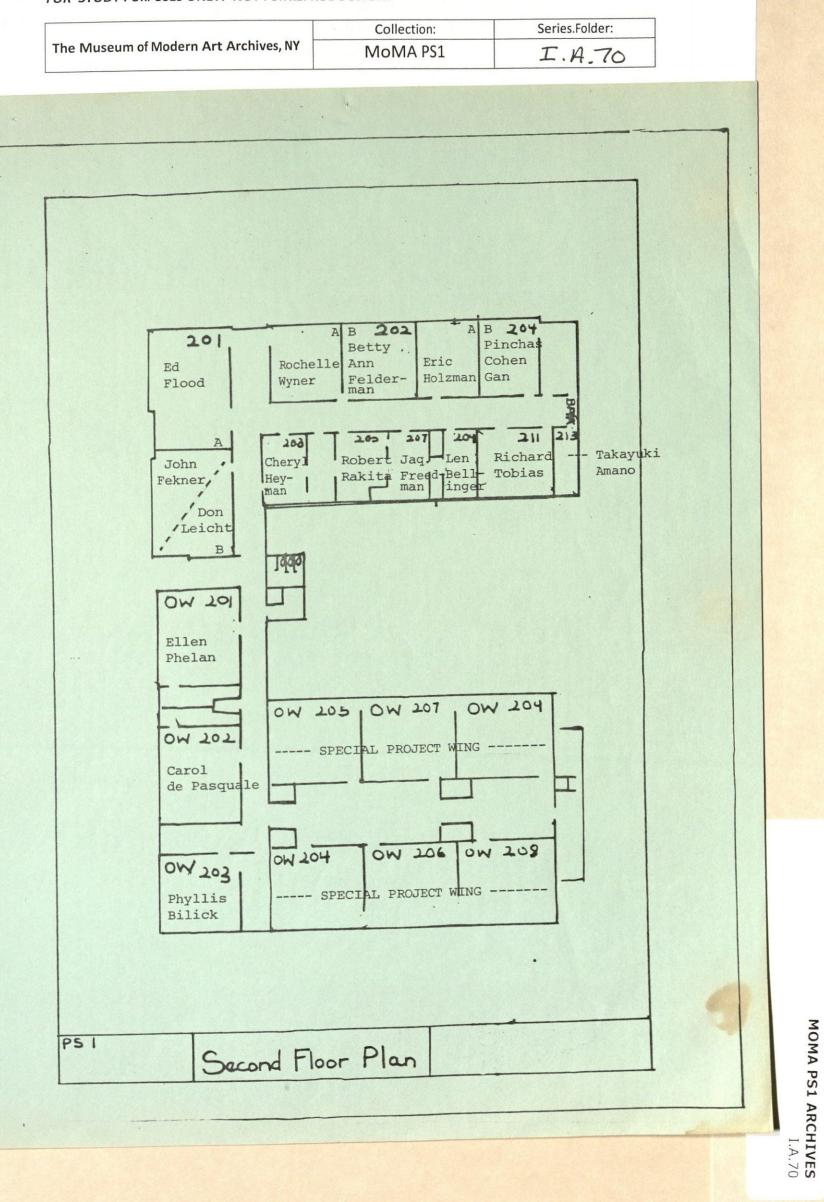

| The Museum of Modern Art Archives, NY | Collection: | Series.Folder: |
|---------------------------------------|-------------|----------------|
|                                       | MoMA PS1    | I.A.70         |