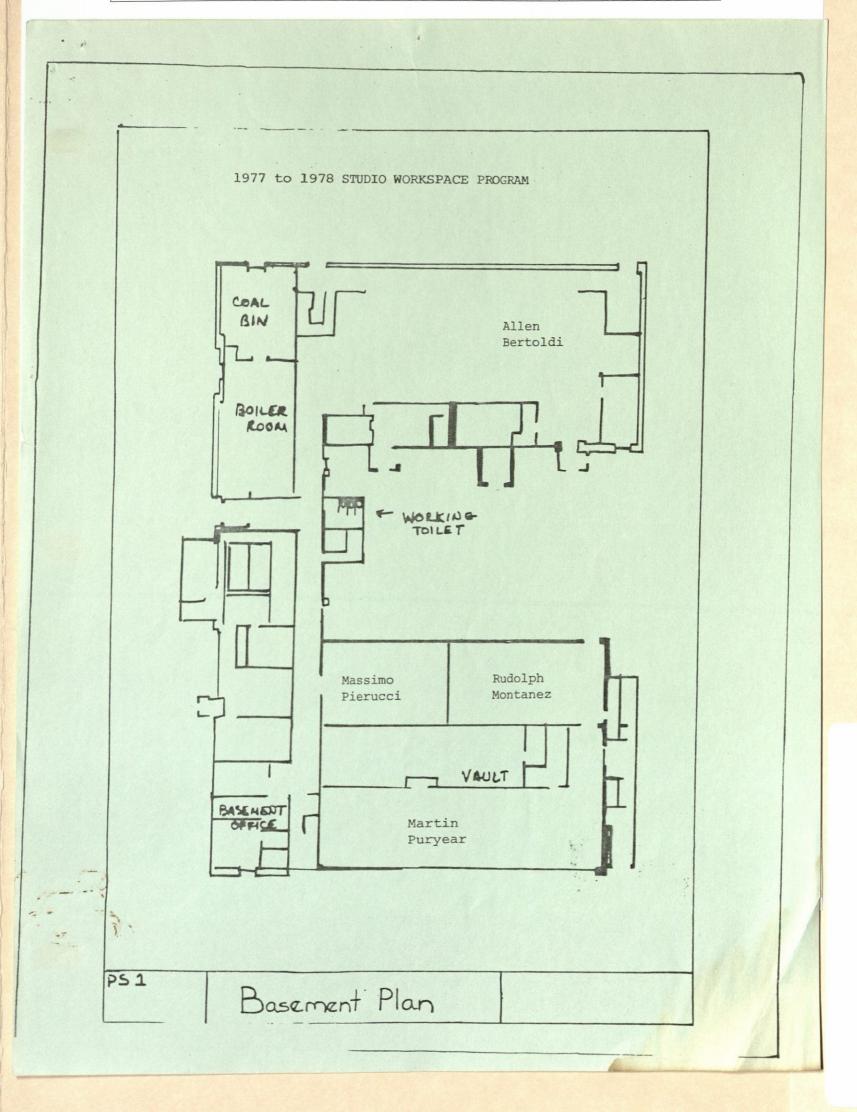

|                                       | Collection: | Series.Folder: |
|---------------------------------------|-------------|----------------|
| The Museum of Modern Art Archives, NY | MoMA PS1    | I.A.70         |