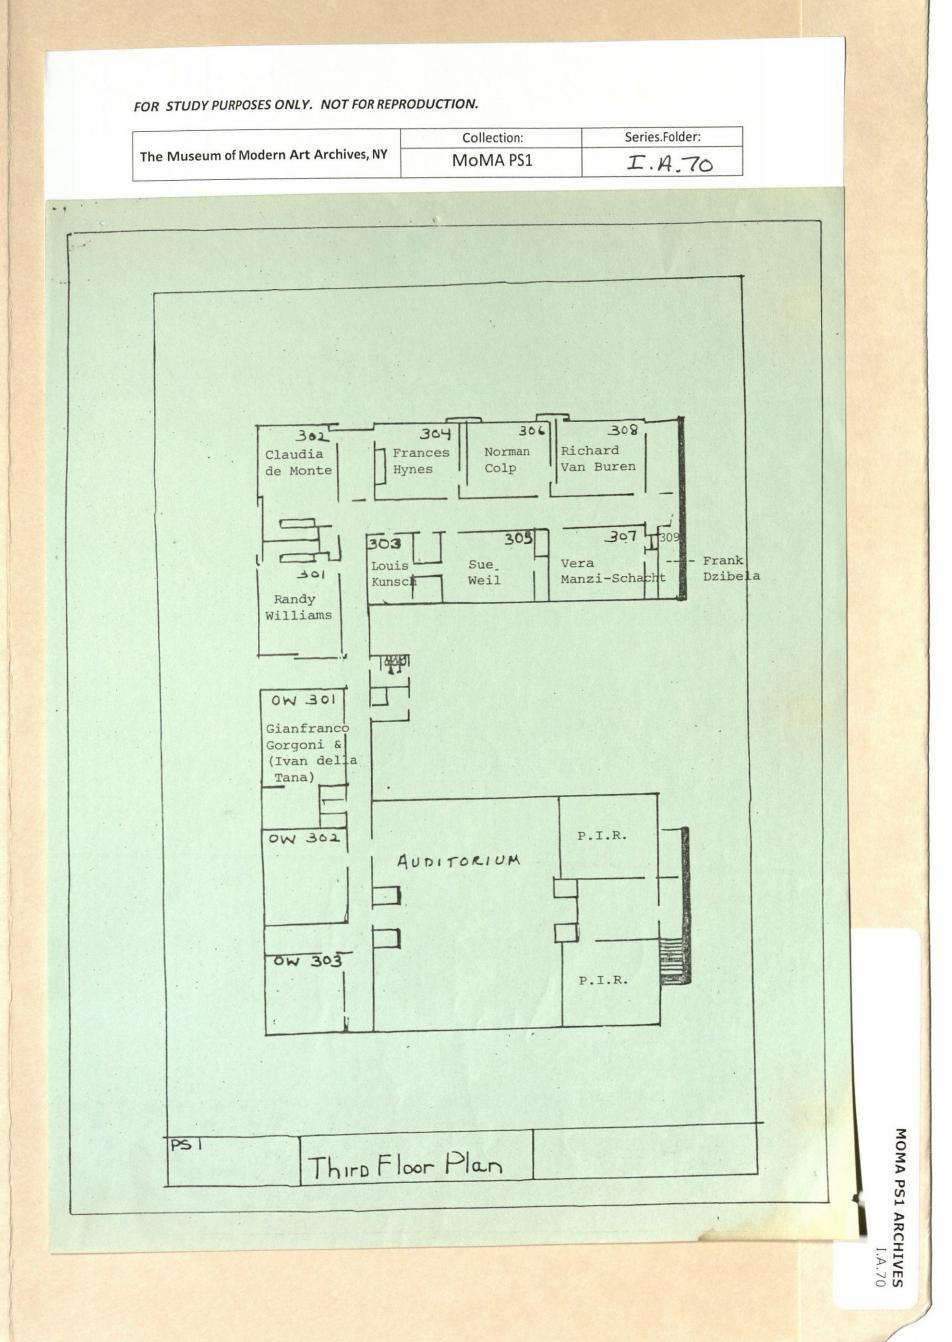

| The Museum of Modern Art Archives, NY | Collection: | Series.Folder: |
|---------------------------------------|-------------|----------------|
|                                       | MoMA PS1    | I.A.70         |