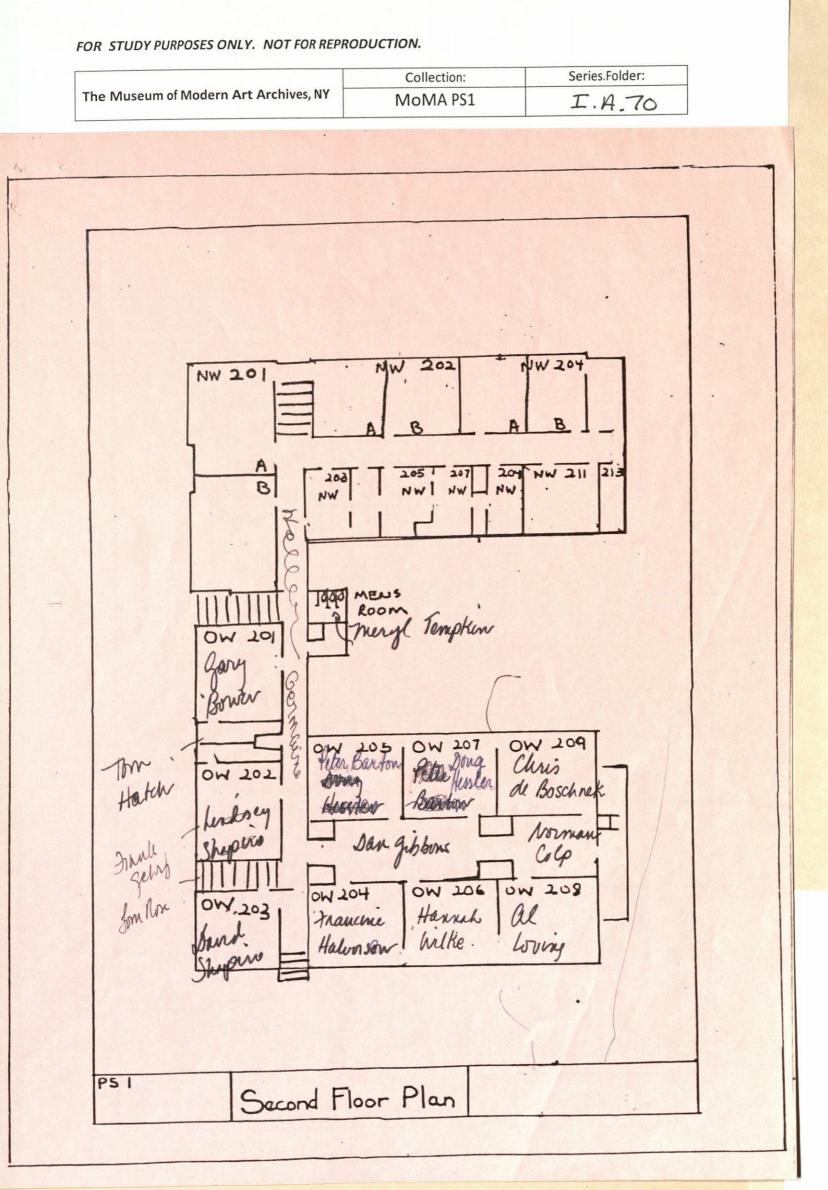

|                                       | Collection: | Series.Folder: |
|---------------------------------------|-------------|----------------|
| The Museum of Modern Art Archives, NY | MoMA PS1    | I.A.70         |