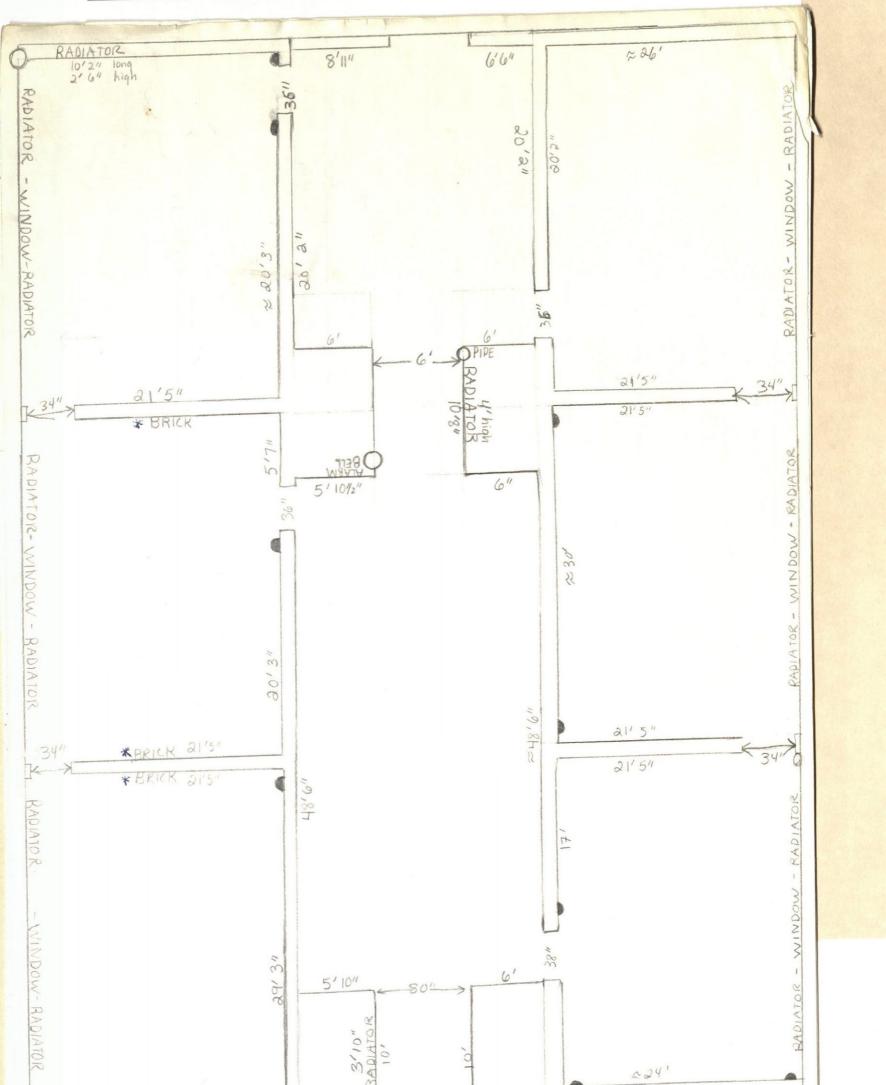

|



B 2 3. 8 MOMA PS1 ARCHIVES 0 ١ .





Special Projects Rms 201-209 O.W.

201



Closet









1) all rooms have 12' ceilings 2) the 4 windows are about 8ft tail starting at 4ft from the ground 3) each individual window is about 5ft wide and spaced 1ft from its adjacent windows

| The Museum of Modern Art Archives, NY | Collection: | Series.Folder: |
|---------------------------------------|-------------|----------------|
|                                       | MoMA PS1    | I.A.70         |



|                                       | Collection: | Series.Folder: |
|---------------------------------------|-------------|----------------|
| The Museum of Modern Art Archives, NY | MoMA PS1    | I.A.70         |



-\*BRICK ~24' 个 ENTRANCE MOMA PS1 ARCHIVES 46-01 Exhibition Center, 1st floor 46-01 21st St. Long Island City, N.Y. 11101 P.S.1 46-01 \* all walls are sheet rock unless marked ceilings 12'11" a = plug

|                                                            | <b></b>                               | _                   |             |                 |              |              |                 | _             |                                                                                                                 |               | C         | ollect       | tion:    |              |                |              | Se                 | ries.Fo                                  | der:                       |               |