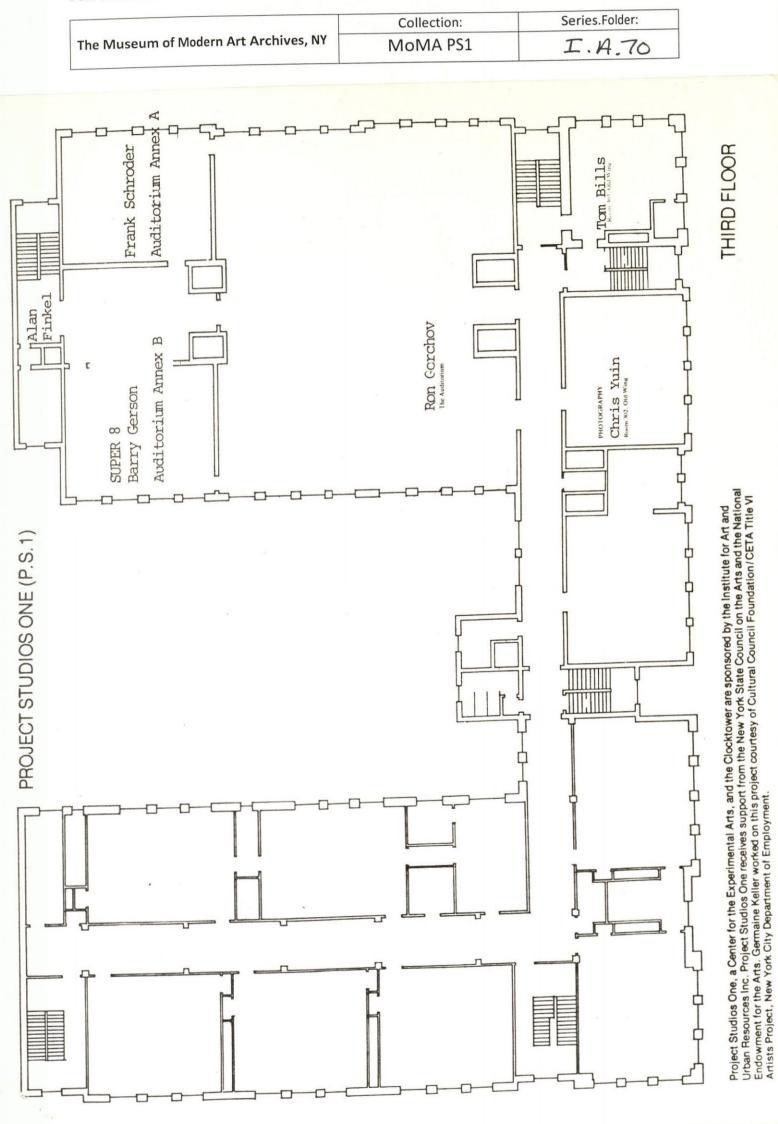

| The Museum of Modern Art Archives, NY | Collection: | Series.Folder: |
|---------------------------------------|-------------|----------------|
|                                       | MoMA PS1    | I.A.70         |