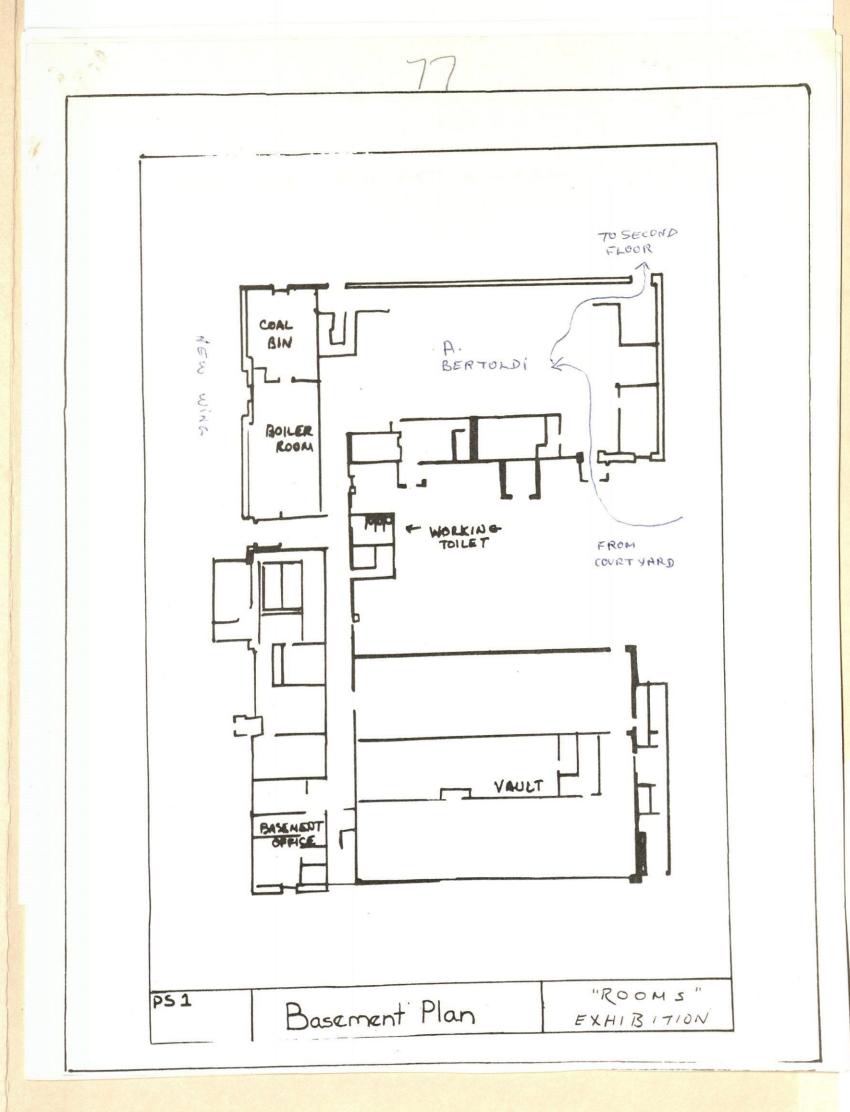

Institute for Art and Urban Resources. 108 Leonard St. My Ny (0013 PSI Artist List June 9.1976

and and a

. 5 -

MOMA PS1 ARCHIVES I.A.70

4. 18 23

the in the set

Series.Folder: Collection: The Museum of Modern Art Archives, NY MoMA PS1 I.A.70 PSI "Rooms" Rexhibition Page 1 Artists List June 10 - 26. 1976 / Vito Acconci 131 Christie St. New York, N.Y. 10002 966-6248 In basement-in boiler room? Carl Andre 2 Horatio Street probably under Westwater P.O. Box 540 Cooper Station New York 10003 675-8894 Kim arranged for bricks. Piece needs to be placed √Stephan Antonakes 435 W. B'way New York 10012 Spelling first and second name will install work in first floor corridor over first entrance to right next to Gary's office. Will call next week- Due to install Monday, June 7th, Double check Friday, June 4th. Richard Artswager Artschwager 103 Franklin St. New York, N.Y. 10013 966-3226 Check Alanna Stairwell? ~ Evriah Bader 495 Broome St. New York, N.Y. 10013 266-1825 Where are pieces? Who installs? Donald ✓ Jed Bark 155 Wooster St. New York, N.Y. 10012 674-5144 3rd Floor storeroom installation √ Bill Beirne 400 E. 66th St. New York, N.Y. 10021 249-9249 1st Floor old wing-narrow corridor of second-Check artists in both wing-Linda Bob Benson Oregon Inlet Rd. Nags Head, N.C. 27959 919-441-5646 919-441-5769 Check someone in office who made arrangements for installation of his work. Lynn? Jane? Donald- Install June 4th

| Γ |                                         | Collection:             | Series.Folder:       |
|---|-----------------------------------------|-------------------------|----------------------|
|   | The Museum of Modern Art Archives, NY   | MoMA PS1                | I.A.70               |
|   |                                         |                         |                      |
|   | Artists List                            |                         | Page 5               |
|   |                                         |                         |                      |
|   | Antony Miralda                          |                         |                      |
|   | C/o Donna Damoorgian                    |                         |                      |
|   | 228 W. B'wy.                            |                         |                      |
|   | New York, N.Y. 10013<br>966-1785        |                         |                      |
|   | placed work left number of              | of person to install fo | or him really        |
|   | only place it once assign               | ned, call               |                      |
|   | Mary Miss                               |                         |                      |
|   | box 304                                 |                         |                      |
|   | Canal St. Station                       |                         |                      |
|   | New York, N.Y. 10013                    | ,                       |                      |
|   | 215-VI2-3097                            | reference in office.    | Call. Make arrange-  |
|   | a lining of pioc                        | Tohn should be in       | volvea. Double check |
|   | Linda & Alanna. Try to c                | organize with other wo  | rk picked up. Does   |
|   | Mary's piece take her tin               | me to install?          |                      |
|   |                                         |                         |                      |
|   | ✓ Bruse Nauman<br>4630 Rising Hill Rd.  |                         |                      |
|   | Altadena, Ca. 91001                     |                         |                      |
|   | Coming June 1st                         |                         |                      |
|   |                                         |                         |                      |
|   | ~ Richard Nonas                         |                         |                      |
|   | 144 Wooster St.<br>New York, N.Y. 10012 |                         |                      |
|   | 966-5879                                |                         |                      |
|   | Install- 1st floor                      | old wing-wide corrido   |                      |
|   |                                         |                         | Marjovie             |
|   | VPatsy Norvell?                         |                         | Jovie                |
|   | 78 Greene St.<br>New York, N.Y. 10012   |                         |                      |
|   | 431-5341                                |                         |                      |
|   | Wait until Sunday will le               | et us know where        |                      |
|   |                                         |                         |                      |
|   | √Doug Ohlson<br>Big ≵ainting-European   | lst floor large         | rm. 104              |
|   | Donald                                  |                         |                      |
|   |                                         |                         |                      |
|   | - Dennis Oppenheim                      |                         |                      |
|   | 85 Franklin St.                         |                         |                      |
|   | New York, N.Y. 10013<br>431-3922 Alan   | na call                 |                      |
|   | 401-0022                                |                         |                      |
|   | √Nam June Paik                          |                         |                      |
|   | 110 Mercer St.                          |                         |                      |
|   | New York, N.Y. 10012<br>226-5007        |                         |                      |
|   | old wing-downstairs-base                | ment, office T.V. &     | candles-pick up      |
|   | piece-checkered cab& Joh                | n Dent                  |                      |
|   |                                         |                         | $\mathbf{i}$         |
|   | Howardina Pindell                       | 22 7th Ave. (<br>10001  | (ar MOMA)            |
|   | New York, N.Y. 90014                    | 10001                   |                      |
|   | 255 2567 Dr. 0                          |                         |                      |
|   | manda to know when to br                | ng out work, Must ge    | et a sare prace with |
|   | Gary Rohrs. Placed work                 | Donata Droll            |                      |
|   |                                         |                         |                      |
|   |                                         |                         |                      |