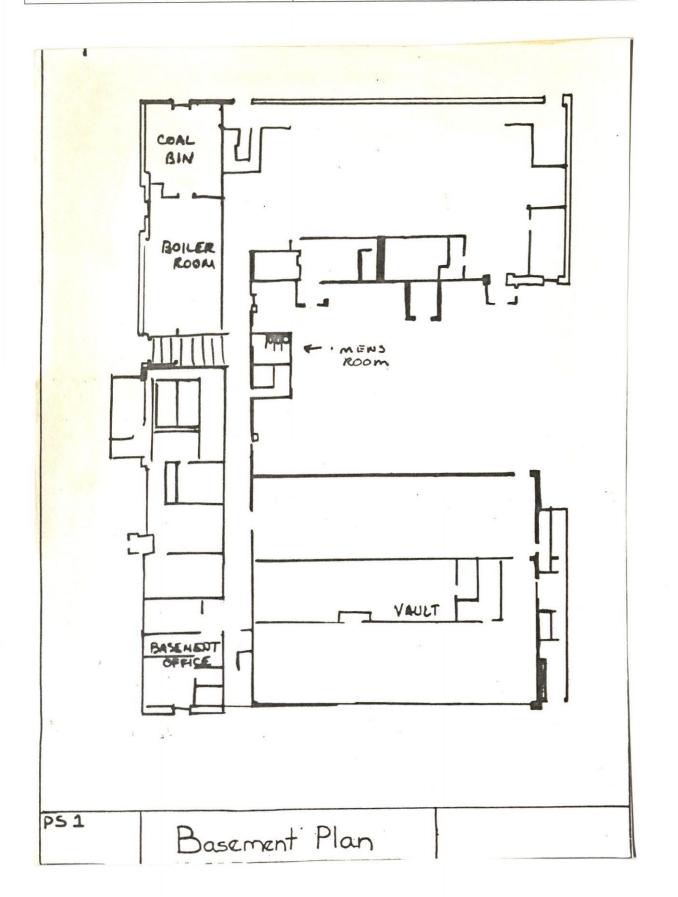

|           | Collection: Series.Folder:                         |                      |                                |  |
|-----------|----------------------------------------------------|----------------------|--------------------------------|--|
|           | The Museum of Modern Art Archives, NY              | MoMA PS1             |                                |  |
|           |                                                    |                      | I.A.70                         |  |
| 4         |                                                    |                      |                                |  |
|           |                                                    |                      |                                |  |
| · · · · · | Artists List                                       |                      | Page 7                         |  |
|           |                                                    |                      |                                |  |
|           | Michelle Stuart<br>260-3829                        |                      |                                |  |
|           | wall-hanging-second floor co                       | rridor-old wing      |                                |  |
|           | Hap Tiveg                                          |                      |                                |  |
|           | 139 Spring St.<br>New York; N.Y. 10012             |                      |                                |  |
|           | installation room-old wing 3                       | 01                   |                                |  |
|           | 2 Suzanne Tangler Tangier<br>2 141 Wooster 1       |                      |                                |  |
|           | New York, N.Y. 10012                               | 6                    | 1 room                         |  |
|           | painting? on wall-needs wind<br>with Gary Kuhn 204 | ow- 6 sq. it, of war |                                |  |
|           | VRichard Tuttle                                    |                      |                                |  |
|           | 734 llth Ave.                                      |                      |                                |  |
|           | New York, N.Y. 10019<br>246-0631                   |                      |                                |  |
|           | piece already installation c                       | oal bin-it's great   |                                |  |
|           | Susan Weil                                         |                      |                                |  |
|           | 124 Chambers St.<br>NEw York, N.Y. 10007           |                      |                                |  |
|           | WO2-7899<br>placed work-she should speak           | to Alanna            |                                |  |
| 1         |                                                    |                      |                                |  |
| (         | Jarry Weiner<br>13 Bleecker St.                    | /Deboot Jon          | a                              |  |
|           | New YOrk, N.Y. 10012<br>477-4133                   | POST BUS 42          | a American                     |  |
|           | re-call Linda-Is it removed                        | Shael worried abo    | out graffitti. The pretherland |  |
|           | Don't memtion it.                                  |                      |                                |  |
|           | O Doug Wheeler<br>c/o Hap Tivey                    |                      |                                |  |
|           | 2 139 Spring St.<br>925-2454                       |                      |                                |  |
|           | window light piece old w                           | ing room 303 Alar    | nna meet w/Gary                |  |
|           | Bob Yasuda                                         |                      |                                |  |
|           | 429 W. Bwy.<br>New York, N.Y. 10012                | ×                    |                                |  |
|           | 925-4248<br>installation room 107-109              |                      |                                |  |
|           | Installation form 10, 200                          |                      |                                |  |
|           |                                                    |                      |                                |  |
|           | Bill Jensen                                        |                      |                                |  |
|           | Bill Jensen<br>90 Prince St.                       |                      |                                |  |
| 1         | NY NY 10012<br>226-8464                            |                      |                                |  |
| C         | 2210-84/04                                         |                      |                                |  |
|           | 169 0101                                           |                      |                                |  |
|           |                                                    |                      |                                |  |
|           |                                                    |                      |                                |  |