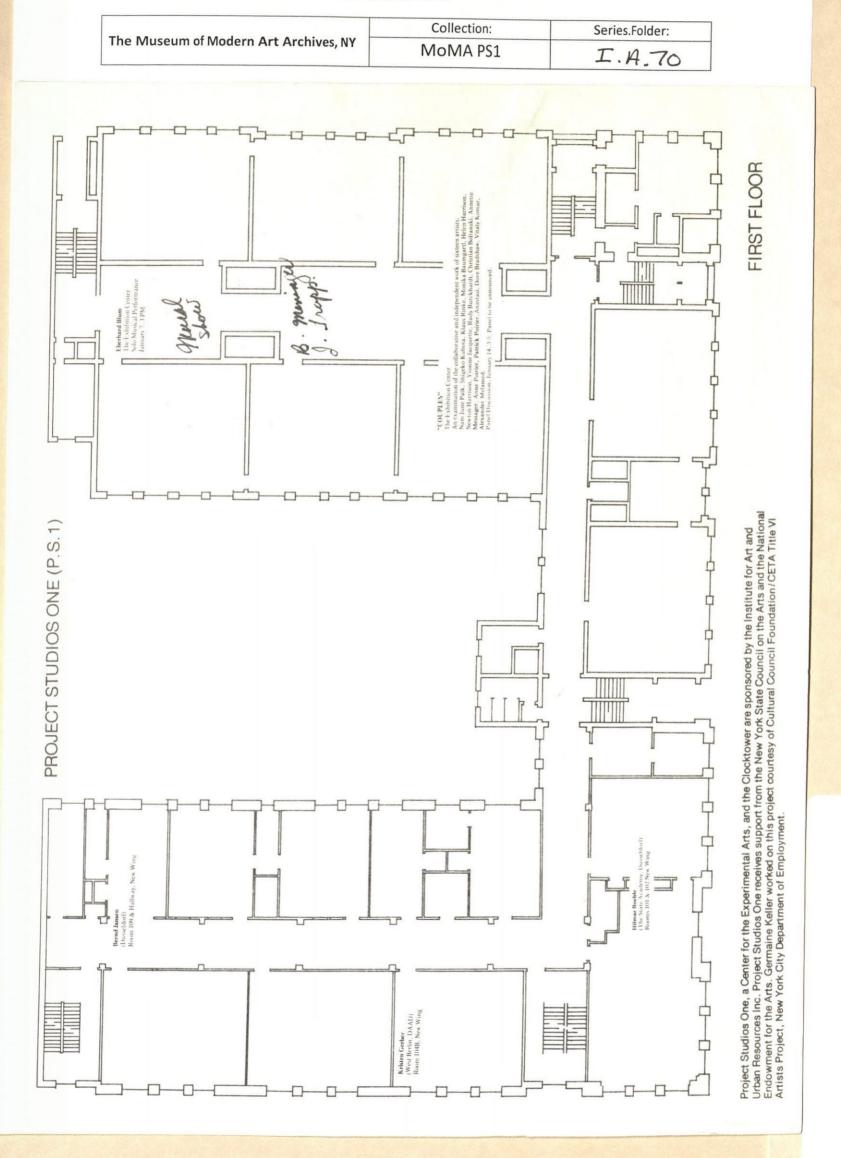

| The Museum of Modern Art Archives, NY | Collection: | Series.Folder: |
|---------------------------------------|-------------|----------------|
|                                       | MoMA PS1    | I.A.70         |