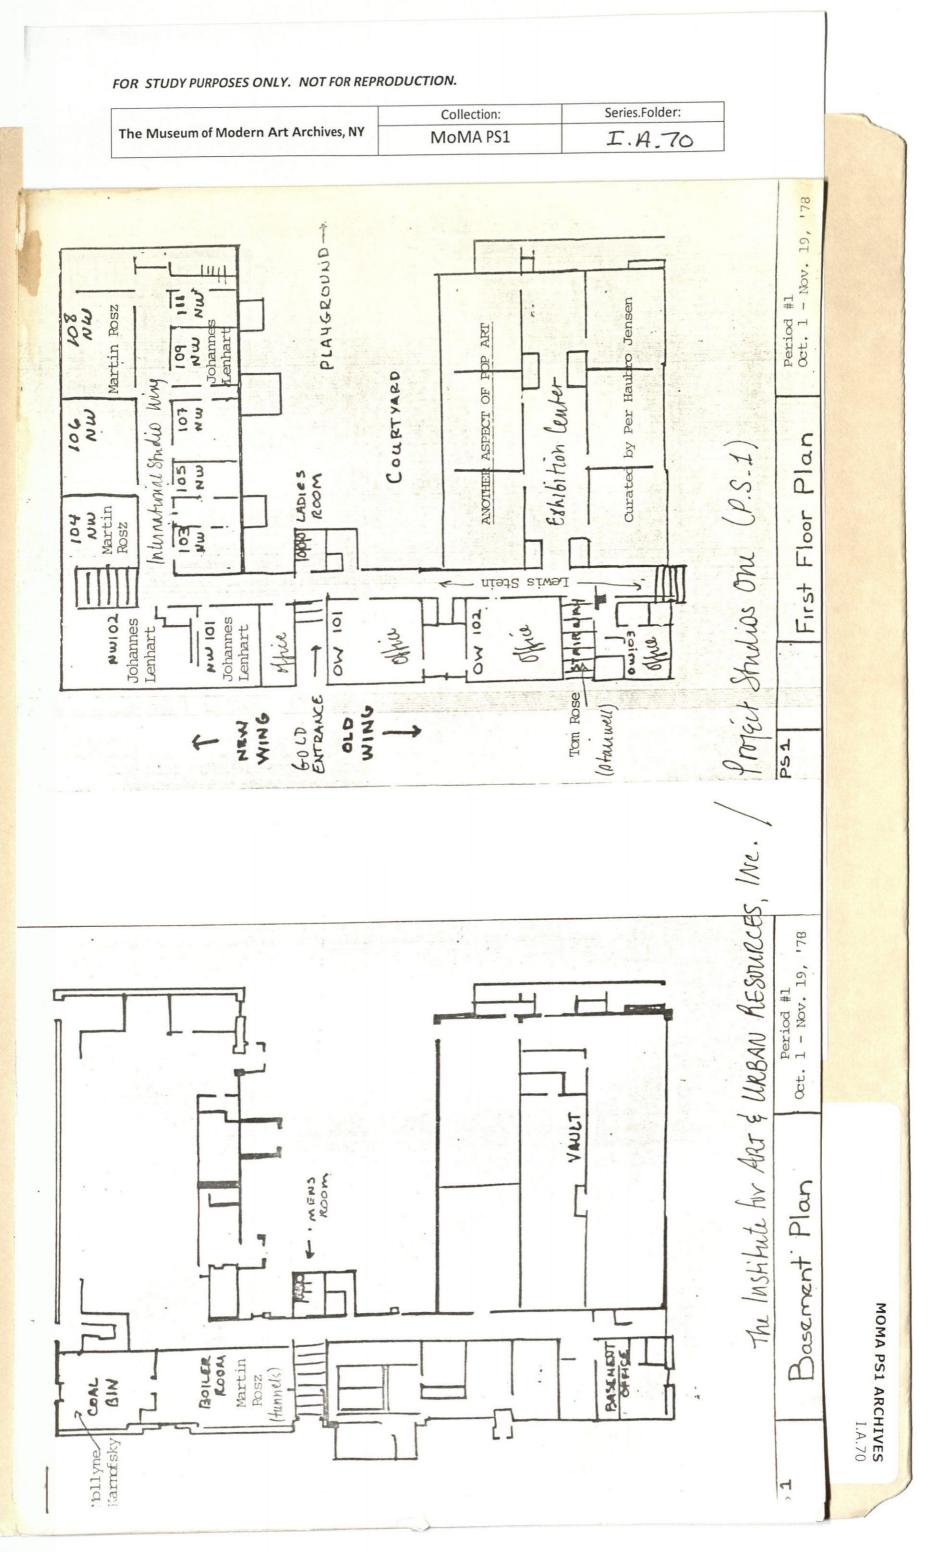

Institute for Art and Urban Resources. 108 Leonard St. My Ny (0013 PSI Artist List June 9.1976

and and a

. 5 -

MOMA PS1 ARCHIVES I.A.70

4. 18 23

the in the set

Series.Folder: Collection: The Museum of Modern Art Archives, NY MoMA PS1 I.A.70 PSI "Rooms" Rexhibition Page 1 Artists List June 10 - 26. 1976 / Vito Acconci 131 Christie St. New York, N.Y. 10002 966-6248 In basement-in boiler room? Carl Andre 2 Horatio Street probably under Westwater P.O. Box 540 Cooper Station New York 10003 675-8894 Kim arranged for bricks. Piece needs to be placed √Stephan Antonakes 435 W. B'way New York 10012 Spelling first and second name will install work in first floor corridor over first entrance to right next to Gary's office. Will call next week- Due to install Monday, June 7th, Double check Friday, June 4th. Richard Artswager Artschwager 103 Franklin St. New York, N.Y. 10013 966-3226 Check Alanna Stairwell? ~ Evriah Bader 495 Broome St. New York, N.Y. 10013 266-1825 Where are pieces? Who installs? Donald ✓ Jed Bark 155 Wooster St. New York, N.Y. 10012 674-5144 3rd Floor storeroom installation √ Bill Beirne 400 E. 66th St. New York, N.Y. 10021 249-9249 1st Floor old wing-narrow corridor of second-Check artists in both wing-Linda Bob Benson Oregon Inlet Rd. Nags Head, N.C. 27959 919-441-5646 919-441-5769 Check someone in office who made arrangements for installation of his work. Lynn? Jane? Donald- Install June 4th

| - |                                                                                                                                                                                                                                                                            | Collection:          | Series.Folder:                          |
|---|----------------------------------------------------------------------------------------------------------------------------------------------------------------------------------------------------------------------------------------------------------------------------|----------------------|-----------------------------------------|
| T | he Museum of Modern Art Archives, NY                                                                                                                                                                                                                                       | MoMA PS1             | I.A.70                                  |
|   |                                                                                                                                                                                                                                                                            |                      |                                         |
|   | Artists List                                                                                                                                                                                                                                                               |                      | Page 2                                  |
|   | James Bishop<br>5 Lispenard<br>New York, N.Y. 10013<br>966-6284<br>Donald Droll                                                                                                                                                                                            |                      |                                         |
|   | Ronnie Bladen<br>5 W. 21st St. #1D<br>New York, N.Y. 10010<br>929-4295<br>Recall re studio-there is a<br>suitable? Linda should make<br>for P.S.1 in show. Perhaps<br>Donald<br>Grosvenor room?                                                                            | e this call, Will pu | t is small- is it<br>t drawing proposal |
|   | <pre>     Power Booth     49 Crosby St.     New York, N.Y. 10012     226-7461     painting placed work Do </pre>                                                                                                                                                           | onald                |                                         |
|   | <pre>✓ Daniel Buren<br/>21, rue de Navarin<br/>Paris 9<br/>France 75009<br/>N.Y.# 674-6397<br/>Windows in 3rd floor auditor<br/>c/o Louise Lahler-Castelli 0<br/>14 E. 23rd St.<br/>New York, N.Y. 10010<br/>call next week. Problem-floo<br/>leaving for Paris 5/25</pre> | Gallery              |                                         |
|   | <pre>V Scott Burton<br/>86 Thompson St.<br/>New York, N.Y. 10012<br/>CA6-2412<br/>drawing? Check Donald Droll<br/>V Millukel Clark<br/>Colette<br/>463 West St. #7030<br/>New York, N.Y. 10014<br/>Check-clothes closet? what P<br/>825-0482</pre>                         | coom?                |                                         |
|   | Douglas Davis<br>80 Wooster St.<br>New York, N.Y. 10012<br>ask Alanna when he returns.                                                                                                                                                                                     | Needs room           |                                         |
|   | <pre>     Peter Downsbrough     216 Centre St.     New York, N.Y. 10013     966-7125     Hallways-new wing. First and</pre>                                                                                                                                                | d second floor       |                                         |

|                                                                                                                                                               | Collection:                      | Series.Folder:       |
|---------------------------------------------------------------------------------------------------------------------------------------------------------------|----------------------------------|----------------------|
| The Museum of Modern Art Archives, NY                                                                                                                         | MoMA PS1                         | I.A.70               |
|                                                                                                                                                               |                                  |                      |
| Artists List                                                                                                                                                  |                                  | Page 3               |
| Stephan Eins<br>3 Mercer St.<br>New York, N.Y.<br>226-3169<br>placed work, 2 dolls-attac<br>Donald                                                            | hed by string and po             | ssible drawings.     |
| ✓ Joel Fisher<br>31 Crosby St.<br>New York, N.Y. 10012<br>431-3214<br>Ask Alanna placed? Ha<br>Leaving June 7th                                               | llways?                          |                      |
| VSteve Giannakos<br>48 Howard St.<br>New York, N.Y. 10013<br>slide projection?<br>Donald Droll-closet?                                                        |                                  |                      |
| Dieter Froese<br>133 Christie St.<br>New York, N.Y. 10002<br>check-go out again-no vide                                                                       | १८८ - २१<br>o photographic piece |                      |
| V Tina Girouard<br>1 <del>0 Chatham</del> Sq. 27 Than<br>New York, NY 1 <del>0038</del><br>Installation room 30201d w                                         |                                  |                      |
| <pre>&gt;Frank Gillette 367 Greenwich St. New York, N.Y. 10013 431-7893 Installation room 102 still working on equipment</pre>                                | - if can't, 102 for p            | placed work          |
| <pre>'Ira Joel Haber    105 W. 27th St    New York, N.Y. 10001    Installation storage room</pre>                                                             | 243-4919<br>second floor         |                      |
| <ul> <li>Bob Grosvenor</li> <li>543 Broadway</li> <li>New York, N.Y. 10013</li> <li>966-5372</li> <li>Installation room 201. Do</li> <li>on Monday</li> </ul> | es other work go in 1            | coom? He will decide |
| Marcia Hafif<br>112 Mercer St.<br>New YOrk, N.Y. 10012 43                                                                                                     | 1-4475                           |                      |

|   |                                                                                                                                                                     | Collection:          | Series.Folder:                        |  |
|---|---------------------------------------------------------------------------------------------------------------------------------------------------------------------|----------------------|---------------------------------------|--|
|   | The Museum of Modern Art Archives, NY                                                                                                                               | MoMA PS1             | I.A.70                                |  |
|   |                                                                                                                                                                     |                      |                                       |  |
| , | Artists List                                                                                                                                                        |                      | Page 4                                |  |
|   | √ Suzi Harris<br>145 Chambers St.                                                                                                                                   |                      |                                       |  |
|   | New York, N.Y. 10007<br>349-5507<br>964-7678<br>Installation Room #211                                                                                              |                      |                                       |  |
|   | ✓Lynn Hershman<br>3007 Jackson St.<br>San Francisco, Ca. 94115<br>415-563-8548<br>Bathroom-will be in NYC Fr<br>Back bathroom, 1st floor m                          | iday                 | (5th Arc+ STH) (0022<br>17 EL. S-2800 |  |
|   | Michael Hurson<br>22 E. 10th St.<br>New YOrk, N.Y. 10003<br>placed work-Donald                                                                                      |                      |                                       |  |
|   | <ul> <li>✓ Jene Highstein</li> <li>145 Chambers St.</li> <li>New York, N.Y. 10007</li> <li>349-5507</li> <li>964-7678</li> <li>Installation old wing 101</li> </ul> |                      |                                       |  |
|   | /Patrick Ireland<br>c/o Brian O'Dougherty<br>l McPherson Sq.<br>Washington, D.C. 20506<br>Installation Room Old wing                                                | NEA<br>201           |                                       |  |
|   | ✓Bernie Kirschenbaum<br>180 Park Row<br>New York, N.Y. 10038<br>962-7899<br>Installation 2nd Floor wide                                                             | e corridor-old wing, | ceiling arc                           |  |
|   | VGary Kuben Kuehn - K<br>201-638-8298<br>Check Alanna-Room 204. Give<br>Jane call-install plywood d                                                                 | e ahead to Gary      | )                                     |  |
|   | √Jeff Lew<br>112 Greene St.<br>New York, N.Y. 10012<br>226-8971<br>call-needs good space assig<br>room Alanna or Donald                                             | med. Placed. will    | deliver to necessary                  |  |
|   | ✓Brenda Miller<br>36 W. 26th St.<br>New York, N.Y. 10010<br>675-0691                                                                                                |                      |                                       |  |

| Γ |                                         | Collection:             | Series.Folder:       |
|---|-----------------------------------------|-------------------------|----------------------|
|   | The Museum of Modern Art Archives, NY   | MoMA PS1                | I.A.70               |
|   |                                         |                         |                      |
|   | Artists List                            |                         | Page 5               |
|   |                                         |                         |                      |
|   | Antony Miralda                          |                         |                      |
|   | C/o Donna Damoorgian                    |                         |                      |
|   | 228 W. B'wy.                            |                         |                      |
|   | New York, N.Y. 10013<br>966-1785        |                         |                      |
|   | placed work left number of              | of person to install fo | or him really        |
|   | only place it once assign               | ned, call               |                      |
|   | Mary Miss                               |                         |                      |
|   | box 304                                 |                         |                      |
|   | Canal St. Station                       |                         |                      |
|   | New York, N.Y. 10013                    | ,                       |                      |
|   | 215-VI2-3097                            | reference in office.    | Call. Make arrange-  |
|   | a lining of pioc                        | Tohn should be in       | volvea. Double check |
|   | Linda & Alanna. Try to c                | organize with other wo  | rk picked up. Does   |
|   | Mary's piece take her tin               | me to install?          |                      |
|   |                                         |                         |                      |
|   | ✓ Bruse Nauman<br>4630 Rising Hill Rd.  |                         |                      |
|   | Altadena, Ca. 91001                     |                         |                      |
|   | Coming June 1st                         |                         |                      |
|   |                                         |                         |                      |
|   | ~ Richard Nonas                         |                         |                      |
|   | 144 Wooster St.<br>New York, N.Y. 10012 |                         |                      |
|   | 966-5879                                |                         |                      |
|   | Install- 1st floor                      | old wing-wide corrido   |                      |
|   |                                         |                         | Marjovie             |
|   | VPatsy Norvell?                         |                         | Jovie                |
|   | 78 Greene St.<br>New York, N.Y. 10012   |                         |                      |
|   | 431-5341                                |                         |                      |
|   | Wait until Sunday will le               | et us know where        |                      |
|   |                                         |                         |                      |
|   | √Doug Ohlson<br>Big ≵ainting-European   | lst floor large         | rm. 104              |
|   | Donald                                  |                         |                      |
|   |                                         |                         |                      |
|   | - Dennis Oppenheim                      |                         |                      |
|   | 85 Franklin St.                         |                         |                      |
|   | New York, N.Y. 10013<br>431-3922 Alan   | na call                 |                      |
|   | 401-0022                                |                         |                      |
|   | √Nam June Paik                          |                         |                      |
|   | 110 Mercer St.                          |                         |                      |
|   | New York, N.Y. 10012<br>226-5007        |                         |                      |
|   | old wing-downstairs-base                | ment, office T.V. &     | candles-pick up      |
|   | piece-checkered cab& Joh                | n Dent                  |                      |
|   |                                         |                         | $\mathbf{i}$         |
|   | Howardina Pindell                       | 22 7th Ave. (<br>10001  | (ar MOMA)            |
|   | New York, N.Y. 90014                    | 10001                   |                      |
|   | 255 2567 Dr. 0                          |                         |                      |
|   | manda to know when to br                | ng out work, Must ge    | et a sare prace with |
|   | Gary Rohrs. Placed work                 | Donata Droll            |                      |
|   |                                         |                         |                      |
|   |                                         |                         |                      |

MOMA PS1 ARCHIVES

|       |                                                                                                                           | ollection: Series.Folder:                            |                                        |
|-------|---------------------------------------------------------------------------------------------------------------------------|------------------------------------------------------|----------------------------------------|
|       | The Museum of Modern Art Arch                                                                                             | nives, NY MoMA P                                     | SI I.A.70                              |
|       |                                                                                                                           |                                                      |                                        |
| , n 1 | Artists Lists                                                                                                             |                                                      | page 6                                 |
|       | Lucio Pozzi<br>/ 142 Greene St.<br>? New York, N.Y. 1<br>925-3759<br>in hallways                                          | .0012                                                |                                        |
|       | √Judy Rifka<br>placed on wall                                                                                             |                                                      |                                        |
|       | David Rabinawitz<br>Bykert Gallery<br>117 Mercer St.<br>New York, N.Y. 10<br>roof-new wing lodg                           | 0012                                                 |                                        |
|       | ✓ Robert Ryman<br>32 Washington S⊈,<br>New York, N.Y. 10<br>check rest of roor                                            | 1                                                    | 75-2225<br>89-0666<br>t exactly as is? |
|       |                                                                                                                           | 0012 Weber Gallery<br>202 & drawing install J        |                                        |
|       | <pre></pre>                                                                                                               | 0013                                                 |                                        |
|       | Charles Simmonds<br>138 Prince St.<br>New York, N.Y. 10<br>don't know where C<br>call middle of nex<br>Tarrace-near Rabin | harles wants to help<br>at week and remind<br>awitzk | light old wing for prom                |
|       | V Eve Sonneman<br>98 Bowery<br>New York, N.Y. 10<br>966-4834<br>Placed work. She sl<br>or Saturday. No 14                 | hould let us know more                               | 6-7431<br>details. Call Linda Friday   |
|       | ✓ Sylvia Stone<br>435 W. Bwy.<br>New York, N.Y. 100<br>check w/Donald befo                                                | 012<br>ore letter goes out                           |                                        |
|       | ✓ Marjorie Strider<br>113 Greene St.<br>New York, N.Y. 100                                                                | noda Jac                                             | and into                               |

|           | Collection: Series.Folder:                         |                      |                                |  |
|-----------|----------------------------------------------------|----------------------|--------------------------------|--|
|           | The Museum of Modern Art Archives, NY              | MoMA PS1             |                                |  |
|           |                                                    |                      | I.A.70                         |  |
| 4         |                                                    |                      |                                |  |
|           |                                                    |                      |                                |  |
| · · · · · | Artists List                                       |                      | Page 7                         |  |
|           |                                                    |                      |                                |  |
|           | Michelle Stuart<br>260-3829                        |                      |                                |  |
|           | wall-hanging-second floor co                       | rridor-old wing      |                                |  |
|           | Hap Tiveg                                          |                      |                                |  |
|           | 139 Spring St.<br>New York; N.Y. 10012             |                      |                                |  |
|           | installation room-old wing 3                       | 01                   |                                |  |
|           | 2 Suzanne Tangler Tangier<br>2 141 Wooster 1       |                      |                                |  |
|           | New York, N.Y. 10012                               | 6                    | 1 room                         |  |
|           | painting? on wall-needs wind<br>with Gary Kuhn 204 | ow- 6 sq. it, of war |                                |  |
|           | VRichard Tuttle                                    |                      |                                |  |
|           | 734 llth Ave.                                      |                      |                                |  |
|           | New York, N.Y. 10019<br>246-0631                   |                      |                                |  |
|           | piece already installation c                       | oal bin-it's great   |                                |  |
|           | Susan Weil                                         |                      |                                |  |
|           | 124 Chambers St.<br>NEw York, N.Y. 10007           |                      |                                |  |
|           | WO2-7899<br>placed work-she should speak           | to Alanna            |                                |  |
| 1         |                                                    |                      |                                |  |
| (         | Jarry Weiner<br>13 Bleecker St.                    | /Deboot Jon          | a                              |  |
|           | New YOrk, N.Y. 10012<br>477-4133                   | POST BUS 42          | a American                     |  |
|           | re-call Linda-Is it removed                        | Shael worried abo    | out graffitti. The pretherland |  |
|           | Don't memtion it.                                  |                      |                                |  |
|           | O Doug Wheeler<br>c/o Hap Tivey                    |                      |                                |  |
|           | 2 139 Spring St.<br>925-2454                       |                      |                                |  |
|           | window light piece old w                           | ing room 303 Alar    | nna meet w/Gary                |  |
|           | Bob Yasuda                                         |                      |                                |  |
|           | 429 W. Bwy.<br>New York, N.Y. 10012                | ×                    |                                |  |
|           | 925-4248<br>installation room 107-109              |                      |                                |  |
|           | Installation form 10, 200                          |                      |                                |  |
|           |                                                    |                      |                                |  |
|           | Bill Jensen                                        |                      |                                |  |
|           | Bill Jensen<br>90 Prince St.                       |                      |                                |  |
| 1         | NY NY 10012<br>226-8464                            |                      |                                |  |
| C         | 2210-84/04                                         |                      |                                |  |
|           | 169 0101                                           |                      |                                |  |
|           |                                                    |                      |                                |  |
|           |                                                    |                      |                                |  |