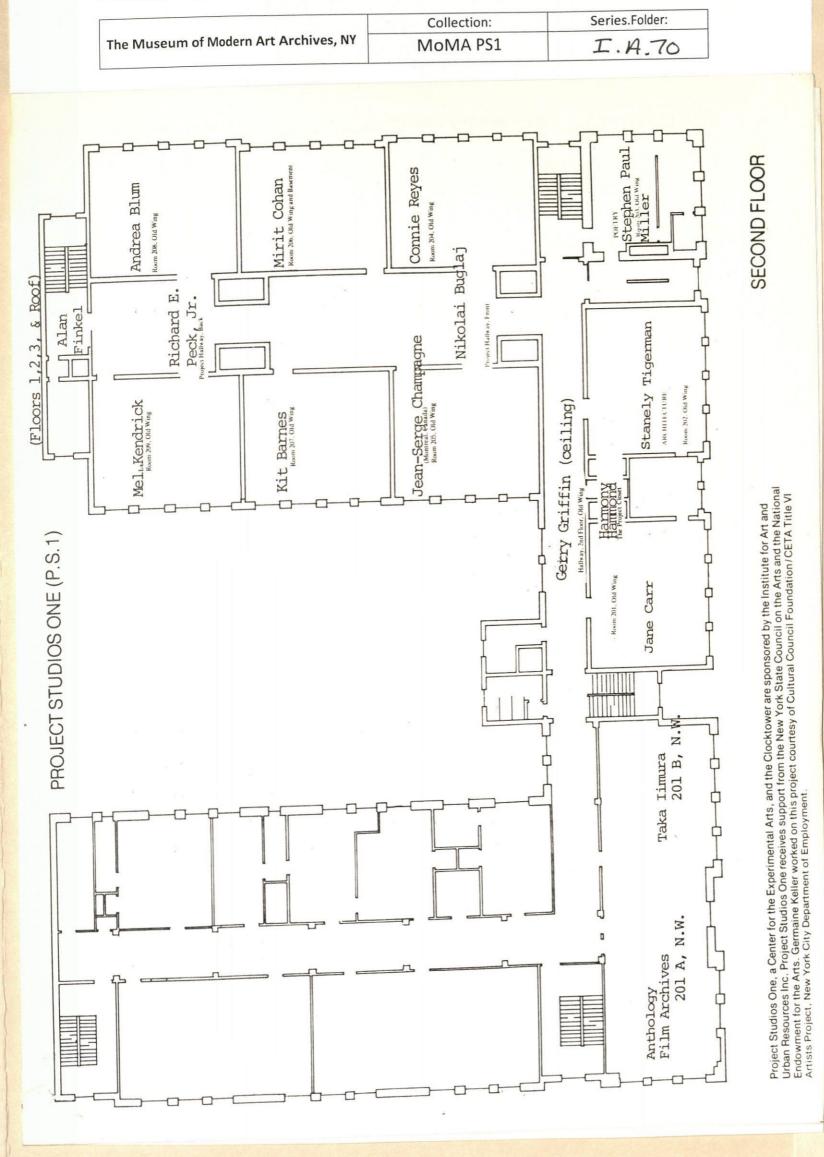

| The Museum of Modern Art Archives, NY | Collection: | Series.Folder: |
|---------------------------------------|-------------|----------------|
|                                       | MoMA PS1    | I.A.70         |