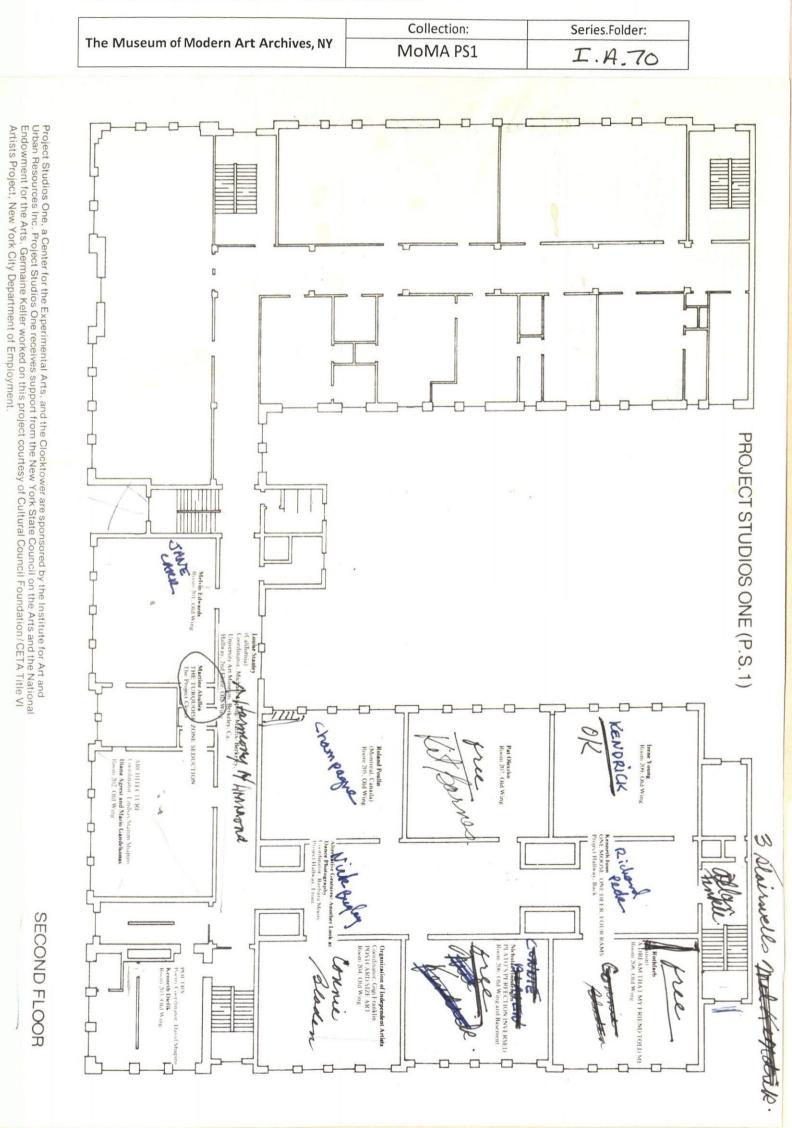

| The Museum of Modern Art Archives, NY | Collection: | Series.Folder: |
|---------------------------------------|-------------|----------------|
|                                       | MoMA PS1    | I.A.70         |