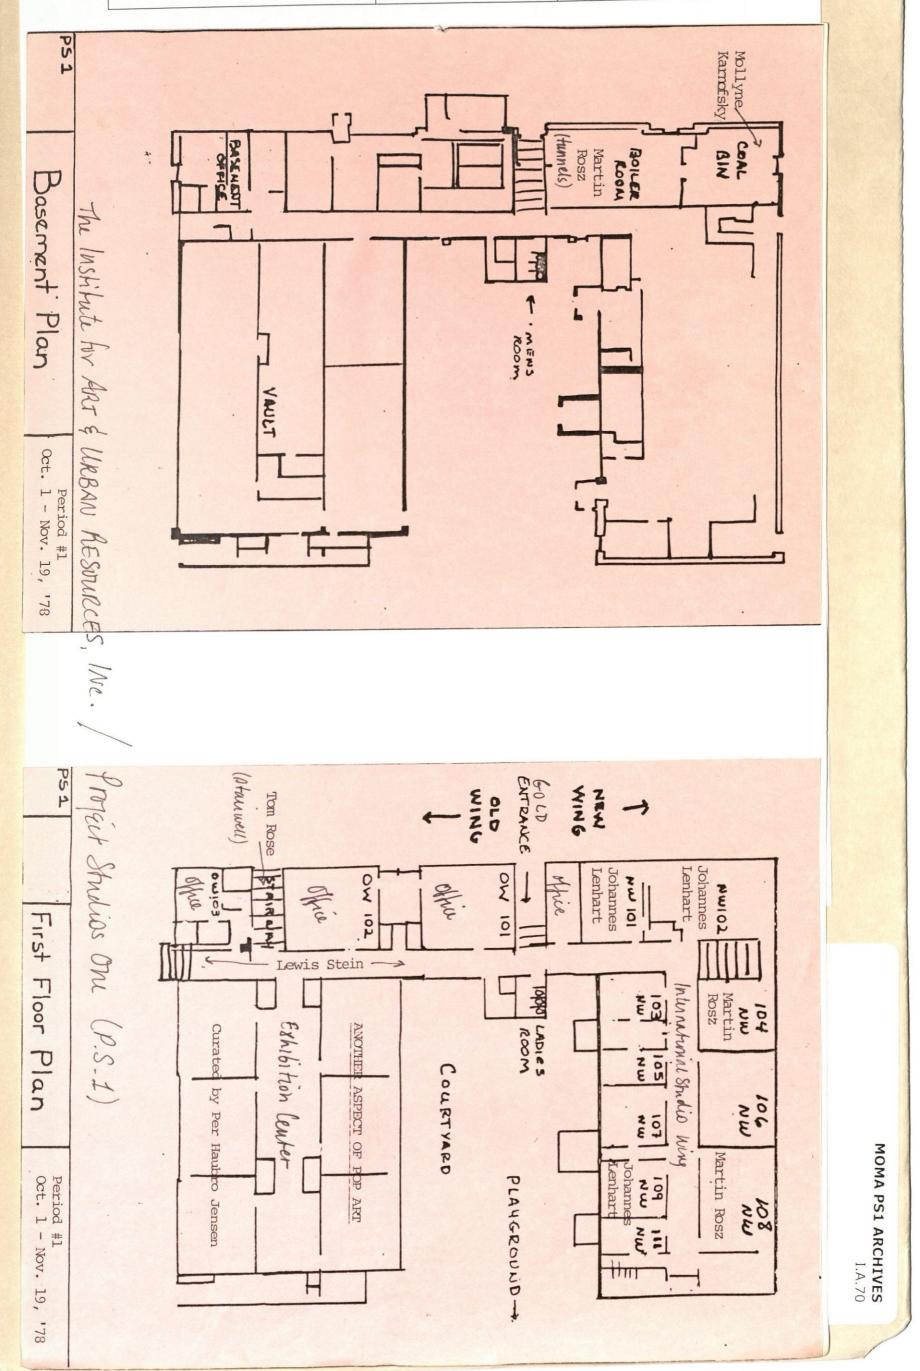

| The Museum of Modern Art Archives, NY | Collection: | Series.Folder: |
|---------------------------------------|-------------|----------------|
|                                       | MoMA PS1    | I.A.70         |