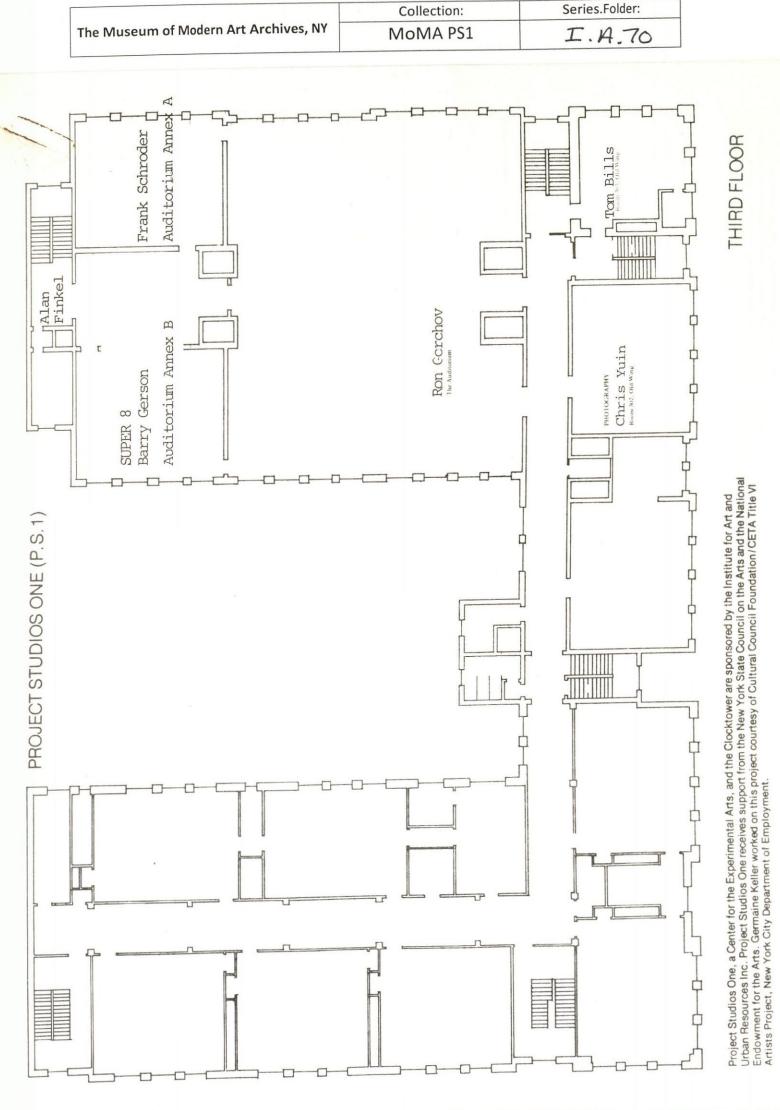

| The Museum of Modern Art Archives, NY | Collection: | Series.Folder: |
|---------------------------------------|-------------|----------------|
|                                       | MoMA PS1    | I.A.70         |