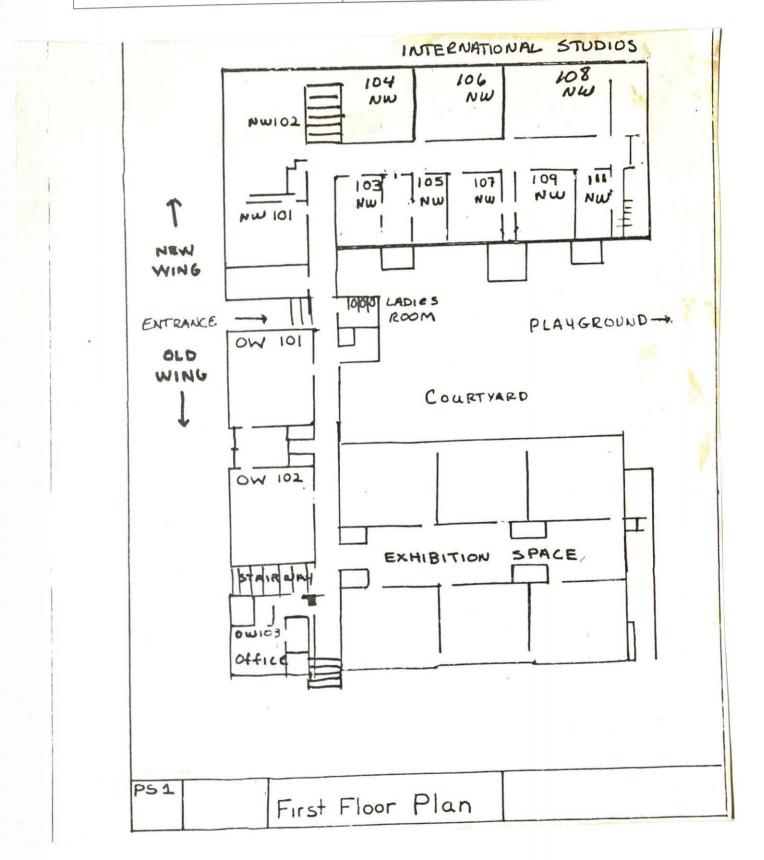

|                                       | Collection: | Series.Folder: |
|---------------------------------------|-------------|----------------|
| The Museum of Modern Art Archives, NY | MoMA PS1    | I.A.70         |