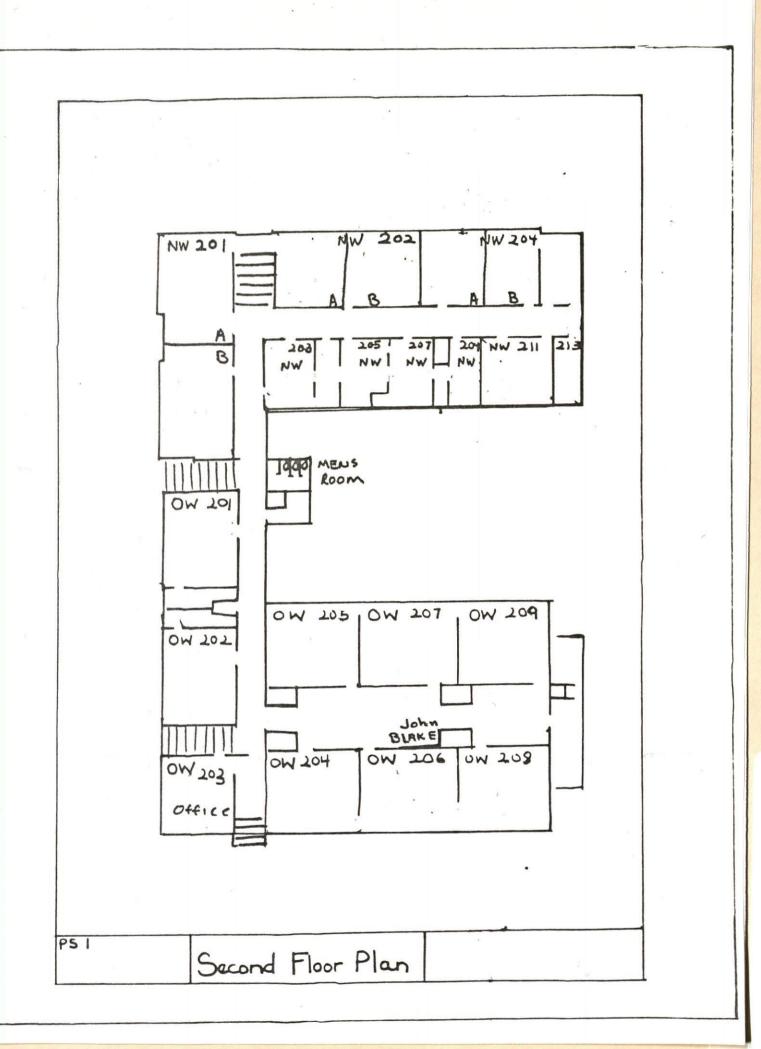

|   |                                                                                                                                                                     | Collection:          | Series.Folder:                        |  |
|---|---------------------------------------------------------------------------------------------------------------------------------------------------------------------|----------------------|---------------------------------------|--|
|   | The Museum of Modern Art Archives, NY                                                                                                                               | MoMA PS1             | I.A.70                                |  |
|   |                                                                                                                                                                     |                      |                                       |  |
| , | Artists List                                                                                                                                                        |                      | Page 4                                |  |
|   | √ Suzi Harris<br>145 Chambers St.                                                                                                                                   |                      |                                       |  |
|   | New York, N.Y. 10007<br>349-5507<br>964-7678<br>Installation Room #211                                                                                              |                      |                                       |  |
|   | ✓Lynn Hershman<br>3007 Jackson St.<br>San Francisco, Ca. 94115<br>415-563-8548<br>Bathroom-will be in NYC Fr<br>Back bathroom, 1st floor m                          | iday                 | (5th Arc+ STH) (0022<br>17 EL. S-2800 |  |
|   | Michael Hurson<br>22 E. 10th St.<br>New YOrk, N.Y. 10003<br>placed work-Donald                                                                                      |                      |                                       |  |
|   | <ul> <li>✓ Jene Highstein</li> <li>145 Chambers St.</li> <li>New York, N.Y. 10007</li> <li>349-5507</li> <li>964-7678</li> <li>Installation old wing 101</li> </ul> |                      |                                       |  |
|   | /Patrick Ireland<br>c/o Brian O'Dougherty<br>l McPherson Sq.<br>Washington, D.C. 20506<br>Installation Room Old wing                                                | NEA<br>201           |                                       |  |
|   | ✓Bernie Kirschenbaum<br>180 Park Row<br>New York, N.Y. 10038<br>962-7899<br>Installation 2nd Floor wide                                                             | e corridor-old wing, | ceiling arc                           |  |
|   | VGary Kuben Kuehn - K<br>201-638-8298<br>Check Alanna-Room 204. Give<br>Jane call-install plywood d                                                                 | e ahead to Gary      | )                                     |  |
|   | √Jeff Lew<br>112 Greene St.<br>New York, N.Y. 10012<br>226-8971<br>call-needs good space assig<br>room Alanna or Donald                                             | med. Placed. will    | deliver to necessary                  |  |
|   | ✓Brenda Miller<br>36 W. 26th St.<br>New York, N.Y. 10010<br>675-0691                                                                                                |                      |                                       |  |