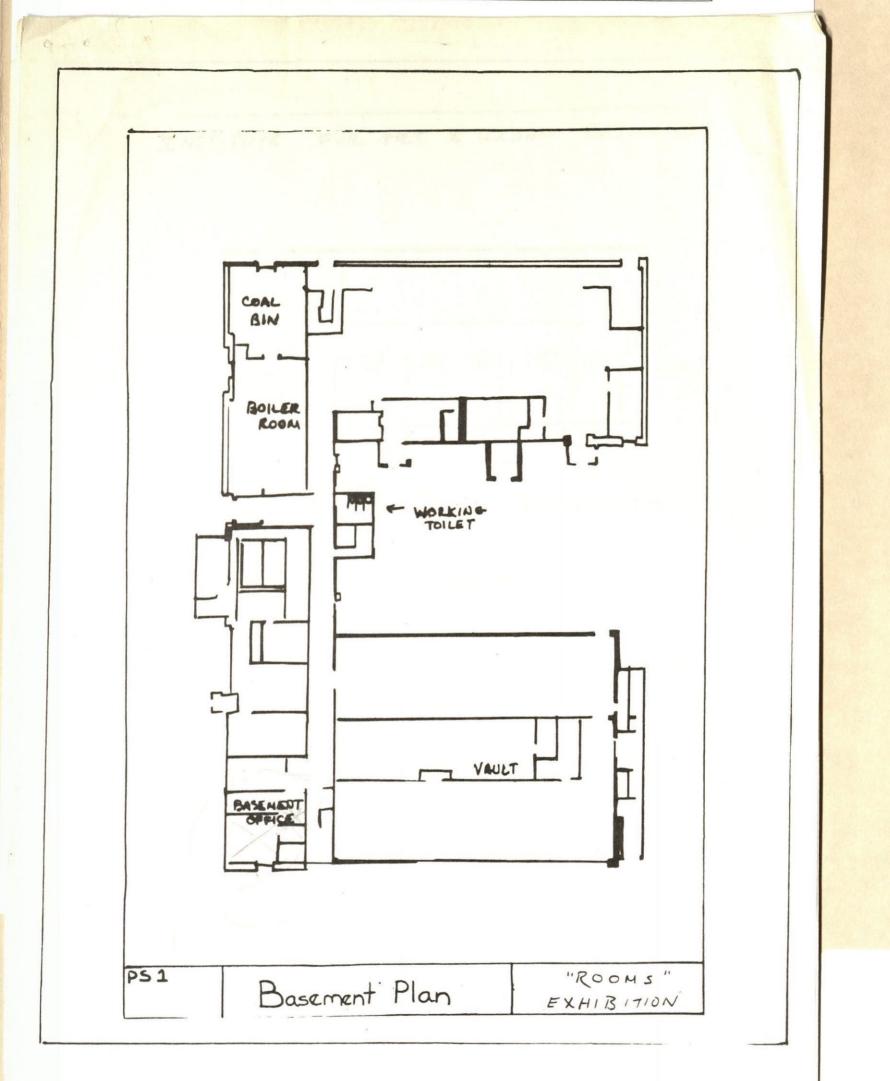

Institute for Art and Urban Resources. 108 Leonard St. My Ny (0013 PSI Artist List June 9.1976

and and a

. 5 -

MOMA PS1 ARCHIVES I.A.70

4. 18 23

the in the set

Series.Folder: Collection: The Museum of Modern Art Archives, NY MoMA PS1 I.A.70 PSI "Rooms" Rexhibition Page 1 Artists List June 10 - 26. 1976 / Vito Acconci 131 Christie St. New York, N.Y. 10002 966-6248 In basement-in boiler room? Carl Andre 2 Horatio Street probably under Westwater P.O. Box 540 Cooper Station New York 10003 675-8894 Kim arranged for bricks. Piece needs to be placed √Stephan Antonakes 435 W. B'way New York 10012 Spelling first and second name will install work in first floor corridor over first entrance to right next to Gary's office. Will call next week- Due to install Monday, June 7th, Double check Friday, June 4th. Richard Artswager Artschwager 103 Franklin St. New York, N.Y. 10013 966-3226 Check Alanna Stairwell? ~ Evriah Bader 495 Broome St. New York, N.Y. 10013 266-1825 Where are pieces? Who installs? Donald ✓ Jed Bark 155 Wooster St. New York, N.Y. 10012 674-5144 3rd Floor storeroom installation √ Bill Beirne 400 E. 66th St. New York, N.Y. 10021 249-9249 1st Floor old wing-narrow corridor of second-Check artists in both wing-Linda Bob Benson Oregon Inlet Rd. Nags Head, N.C. 27959 919-441-5646 919-441-5769 Check someone in office who made arrangements for installation of his work. Lynn? Jane? Donald- Install June 4th