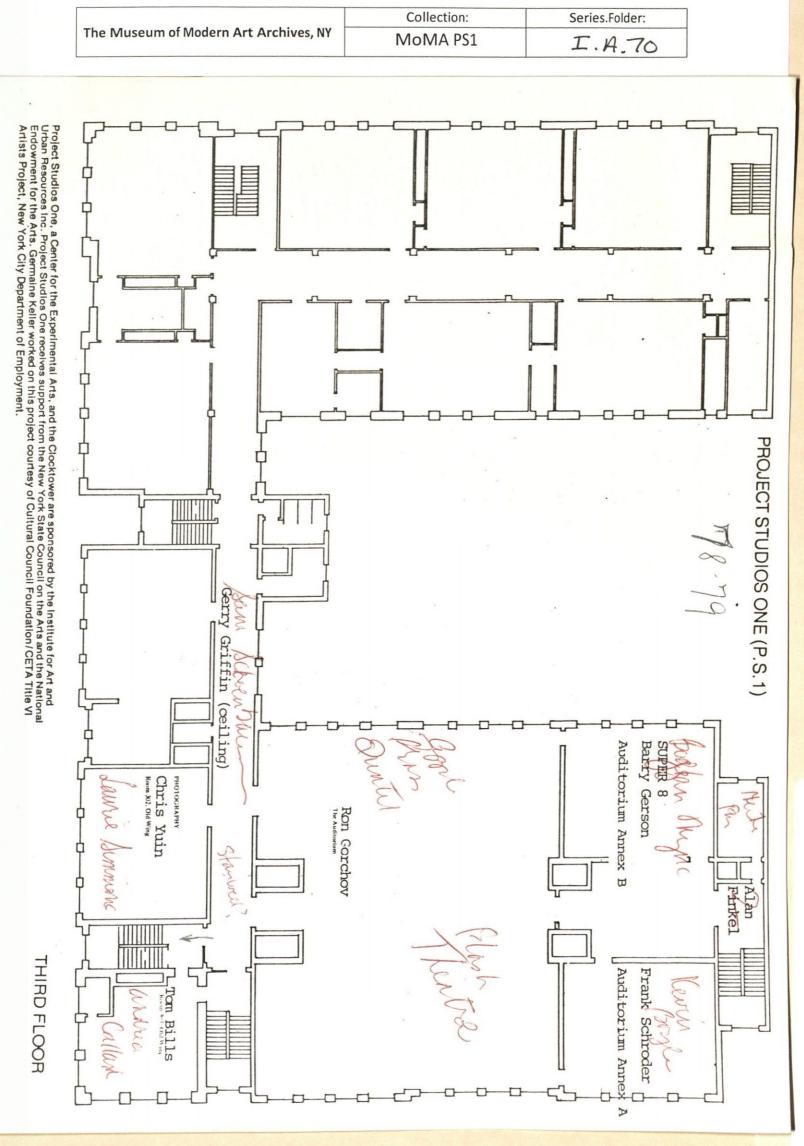

| The Museum of Modern Art Archives, NY | Collection: | Series.Folder: |
|---------------------------------------|-------------|----------------|
|                                       | MoMA PS1    | I.A.70         |