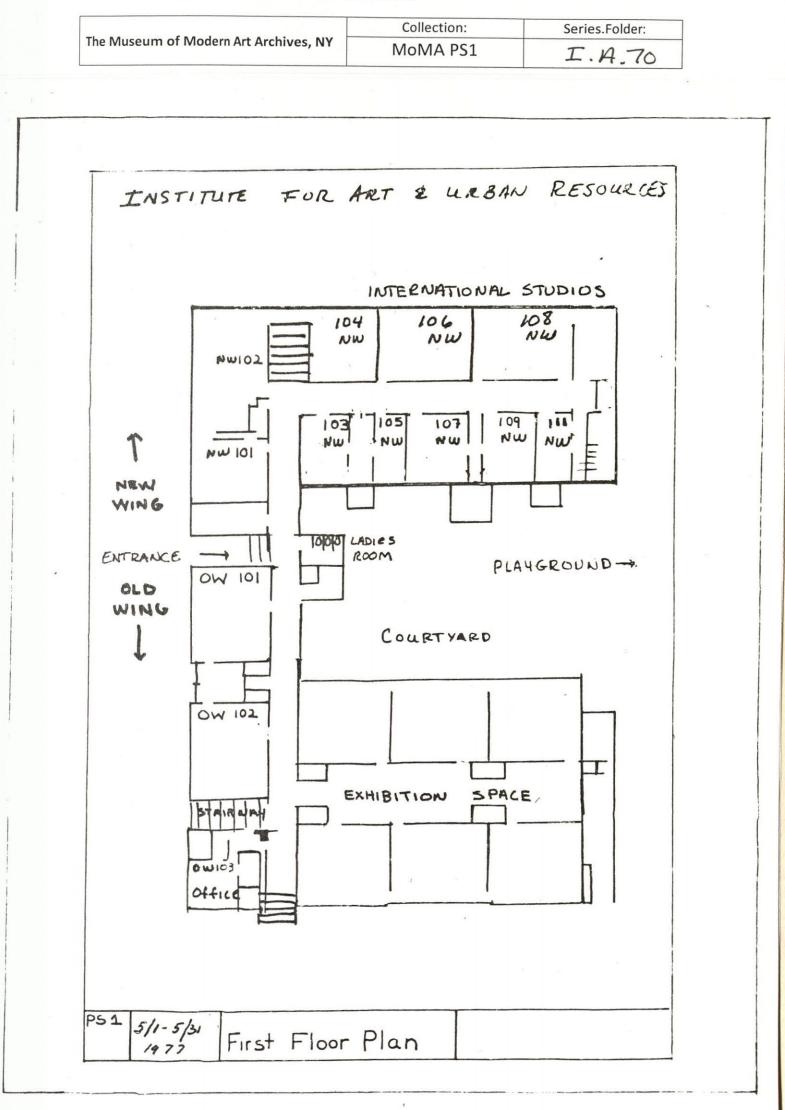

Institute for Art and Urban Resources. 108 Leonard St. My Ny (0013 PSI Artist List June 9.1976

and and a

. 5 -

MOMA PS1 ARCHIVES I.A.70

4. 18 23

the in the set

Series.Folder: Collection: The Museum of Modern Art Archives, NY MoMA PS1 I.A.70 PSI "Rooms" Rexhibition Page 1 Artists List June 10 - 26. 1976 / Vito Acconci 131 Christie St. New York, N.Y. 10002 966-6248 In basement-in boiler room? Carl Andre 2 Horatio Street probably under Westwater P.O. Box 540 Cooper Station New York 10003 675-8894 Kim arranged for bricks. Piece needs to be placed √Stephan Antonakes 435 W. B'way New York 10012 Spelling first and second name will install work in first floor corridor over first entrance to right next to Gary's office. Will call next week- Due to install Monday, June 7th, Double check Friday, June 4th. Richard Artswager Artschwager 103 Franklin St. New York, N.Y. 10013 966-3226 Check Alanna Stairwell? ~ Evriah Bader 495 Broome St. New York, N.Y. 10013 266-1825 Where are pieces? Who installs? Donald ✓ Jed Bark 155 Wooster St. New York, N.Y. 10012 674-5144 3rd Floor storeroom installation √ Bill Beirne 400 E. 66th St. New York, N.Y. 10021 249-9249 1st Floor old wing-narrow corridor of second-Check artists in both wing-Linda Bob Benson Oregon Inlet Rd. Nags Head, N.C. 27959 919-441-5646 919-441-5769 Check someone in office who made arrangements for installation of his work. Lynn? Jane? Donald- Install June 4th

| - |                                                                                                                                                                                                                                                                            | Collection:          | Series.Folder:                          |
|---|----------------------------------------------------------------------------------------------------------------------------------------------------------------------------------------------------------------------------------------------------------------------------|----------------------|-----------------------------------------|
| T | he Museum of Modern Art Archives, NY                                                                                                                                                                                                                                       | MoMA PS1             | I.A.70                                  |
|   |                                                                                                                                                                                                                                                                            |                      |                                         |
|   | Artists List                                                                                                                                                                                                                                                               |                      | Page 2                                  |
|   | James Bishop<br>5 Lispenard<br>New York, N.Y. 10013<br>966-6284<br>Donald Droll                                                                                                                                                                                            |                      |                                         |
|   | Ronnie Bladen<br>5 W. 21st St. #1D<br>New York, N.Y. 10010<br>929-4295<br>Recall re studio-there is a<br>suitable? Linda should make<br>for P.S.1 in show. Perhaps<br>Donald<br>Grosvenor room?                                                                            | e this call, Will pu | t is small- is it<br>t drawing proposal |
|   | <pre>     Power Booth     49 Crosby St.     New York, N.Y. 10012     226-7461     painting placed work Do </pre>                                                                                                                                                           | onald                |                                         |
|   | <pre>✓ Daniel Buren<br/>21, rue de Navarin<br/>Paris 9<br/>France 75009<br/>N.Y.# 674-6397<br/>Windows in 3rd floor auditor<br/>c/o Louise Lahler-Castelli 0<br/>14 E. 23rd St.<br/>New York, N.Y. 10010<br/>call next week. Problem-floo<br/>leaving for Paris 5/25</pre> | Gallery              |                                         |
|   | <pre>V Scott Burton<br/>86 Thompson St.<br/>New York, N.Y. 10012<br/>CA6-2412<br/>drawing? Check Donald Droll<br/>V Millukel Clark<br/>Colette<br/>463 West St. #7030<br/>New York, N.Y. 10014<br/>Check-clothes closet? what P<br/>825-0482</pre>                         | coom?                |                                         |
|   | Douglas Davis<br>80 Wooster St.<br>New York, N.Y. 10012<br>ask Alanna when he returns.                                                                                                                                                                                     | Needs room           |                                         |
|   | <pre>     Peter Downsbrough     216 Centre St.     New York, N.Y. 10013     966-7125     Hallways-new wing. First and</pre>                                                                                                                                                | d second floor       |                                         |

|                                                                                                                                                               | Collection:                      | Series.Folder:       |
|---------------------------------------------------------------------------------------------------------------------------------------------------------------|----------------------------------|----------------------|
| The Museum of Modern Art Archives, NY                                                                                                                         | MoMA PS1                         | I.A.70               |
|                                                                                                                                                               |                                  |                      |
| Artists List                                                                                                                                                  |                                  | Page 3               |
| Stephan Eins<br>3 Mercer St.<br>New York, N.Y.<br>226-3169<br>placed work, 2 dolls-attac<br>Donald                                                            | hed by string and po             | ssible drawings.     |
| ✓ Joel Fisher<br>31 Crosby St.<br>New York, N.Y. 10012<br>431-3214<br>Ask Alanna placed? Ha<br>Leaving June 7th                                               | llways?                          |                      |
| VSteve Giannakos<br>48 Howard St.<br>New York, N.Y. 10013<br>slide projection?<br>Donald Droll-closet?                                                        |                                  |                      |
| Dieter Froese<br>133 Christie St.<br>New York, N.Y. 10002<br>check-go out again-no vide                                                                       | १८८ - २१<br>o photographic piece |                      |
| V Tina Girouard<br>1 <del>0 Chatham</del> Sq. 27 Than<br>New York, NY 1 <del>0038</del><br>Installation room 30201d w                                         |                                  |                      |
| <pre>&gt;Frank Gillette 367 Greenwich St. New York, N.Y. 10013 431-7893 Installation room 102 still working on equipment</pre>                                | - if can't, 102 for p            | placed work          |
| <pre>'Ira Joel Haber    105 W. 27th St    New York, N.Y. 10001    Installation storage room</pre>                                                             | 243-4919<br>second floor         |                      |
| <ul> <li>Bob Grosvenor</li> <li>543 Broadway</li> <li>New York, N.Y. 10013</li> <li>966-5372</li> <li>Installation room 201. Do</li> <li>on Monday</li> </ul> | es other work go in 1            | coom? He will decide |
| Marcia Hafif<br>112 Mercer St.<br>New YOrk, N.Y. 10012 43                                                                                                     | 1-4475                           |                      |

|   |                                                                                                                                                                     | Collection:          | Series.Folder:                        |  |
|---|---------------------------------------------------------------------------------------------------------------------------------------------------------------------|----------------------|---------------------------------------|--|
|   | The Museum of Modern Art Archives, NY                                                                                                                               | MoMA PS1             | I.A.70                                |  |
|   |                                                                                                                                                                     |                      |                                       |  |
| , | Artists List                                                                                                                                                        |                      | Page 4                                |  |
|   | √ Suzi Harris<br>145 Chambers St.                                                                                                                                   |                      |                                       |  |
|   | New York, N.Y. 10007<br>349-5507<br>964-7678<br>Installation Room #211                                                                                              |                      |                                       |  |
|   | ✓Lynn Hershman<br>3007 Jackson St.<br>San Francisco, Ca. 94115<br>415-563-8548<br>Bathroom-will be in NYC Fr<br>Back bathroom, 1st floor m                          | iday                 | (5th Arc+ STH) (0022<br>17 EL. S-2800 |  |
|   | Michael Hurson<br>22 E. 10th St.<br>New YOrk, N.Y. 10003<br>placed work-Donald                                                                                      |                      |                                       |  |
|   | <ul> <li>✓ Jene Highstein</li> <li>145 Chambers St.</li> <li>New York, N.Y. 10007</li> <li>349-5507</li> <li>964-7678</li> <li>Installation old wing 101</li> </ul> |                      |                                       |  |
|   | /Patrick Ireland<br>c/o Brian O'Dougherty<br>l McPherson Sq.<br>Washington, D.C. 20506<br>Installation Room Old wing                                                | NEA<br>201           |                                       |  |
|   | ✓Bernie Kirschenbaum<br>180 Park Row<br>New York, N.Y. 10038<br>962-7899<br>Installation 2nd Floor wide                                                             | e corridor-old wing, | ceiling arc                           |  |
|   | VGary Kuben Kuehn - K<br>201-638-8298<br>Check Alanna-Room 204. Give<br>Jane call-install plywood d                                                                 | e ahead to Gary      | )                                     |  |
|   | √Jeff Lew<br>112 Greene St.<br>New York, N.Y. 10012<br>226-8971<br>call-needs good space assig<br>room Alanna or Donald                                             | med. Placed. will    | deliver to necessary                  |  |
|   | ✓Brenda Miller<br>36 W. 26th St.<br>New York, N.Y. 10010<br>675-0691                                                                                                |                      |                                       |  |

| Γ |                                         | Collection:             | Series.Folder:       |
|---|-----------------------------------------|-------------------------|----------------------|
|   | The Museum of Modern Art Archives, NY   | MoMA PS1                | I.A.70               |
|   |                                         |                         |                      |
|   | Artists List                            |                         | Page 5               |
|   |                                         |                         |                      |
|   | Antony Miralda                          |                         |                      |
|   | C/o Donna Damoorgian                    |                         |                      |
|   | 228 W. B'wy.                            |                         |                      |
|   | New York, N.Y. 10013<br>966-1785        |                         |                      |
|   | placed work left number of              | of person to install fo | or him really        |
|   | only place it once assign               | ned, call               |                      |
|   | Mary Miss                               |                         |                      |
|   | box 304                                 |                         |                      |
|   | Canal St. Station                       |                         |                      |
|   | New York, N.Y. 10013                    | ,                       |                      |
|   | 215-VI2-3097                            | reference in office.    | Call. Make arrange-  |
|   | a lining of pioc                        | Tohn should be in       | volvea. Double check |
|   | Linda & Alanna. Try to c                | organize with other wo  | rk picked up. Does   |
|   | Mary's piece take her tin               | me to install?          |                      |
|   |                                         |                         |                      |
|   | ✓ Bruse Nauman<br>4630 Rising Hill Rd.  |                         |                      |
|   | Altadena, Ca. 91001                     |                         |                      |
|   | Coming June 1st                         |                         |                      |
|   |                                         |                         |                      |
|   | ~ Richard Nonas                         |                         |                      |
|   | 144 Wooster St.<br>New York, N.Y. 10012 |                         |                      |
|   | 966-5879                                |                         |                      |
|   | Install- 1st floor                      | old wing-wide corrido   |                      |
|   |                                         |                         | Marjovie             |
|   | VPatsy Norvell?                         |                         | Jovie                |
|   | 78 Greene St.<br>New York, N.Y. 10012   |                         |                      |
|   | 431-5341                                |                         |                      |
|   | Wait until Sunday will le               | et us know where        |                      |
|   |                                         |                         |                      |
|   | √Doug Ohlson<br>Big ≵ainting-European   | lst floor large         | rm. 104              |
|   | Donald                                  |                         |                      |
|   |                                         |                         |                      |
|   | - Dennis Oppenheim                      |                         |                      |
|   | 85 Franklin St.                         |                         |                      |
|   | New York, N.Y. 10013<br>431-3922 Alan   | na call                 |                      |
|   | 401-0022                                |                         |                      |
|   | √Nam June Paik                          |                         |                      |
|   | 110 Mercer St.                          |                         |                      |
|   | New York, N.Y. 10012<br>226-5007        |                         |                      |
|   | old wing-downstairs-base                | ment, office T.V. &     | candles-pick up      |
|   | piece-checkered cab& Joh                | n Dent                  |                      |
|   |                                         |                         | $\mathbf{i}$         |
|   | Howardina Pindell                       | 22 7th Ave. (<br>10001  | (ar MOMA)            |
|   | New York, N.Y. 90014                    | 10001                   |                      |
|   | 255 2567 Dr. 0                          |                         |                      |
|   | manda to know when to br                | ng out work, Must ge    | et a sare prace with |
|   | Gary Rohrs. Placed work                 | Donata Droll            |                      |
|   |                                         |                         |                      |
|   |                                         |                         |                      |

MOMA PS1 ARCHIVES

|       |                                                                                                                           | ollection: Series.Folder:                            |                                        |
|-------|---------------------------------------------------------------------------------------------------------------------------|------------------------------------------------------|----------------------------------------|
|       | The Museum of Modern Art Arch                                                                                             | nives, NY MoMA P                                     | SI I.A.70                              |
|       |                                                                                                                           |                                                      |                                        |
| , n 1 | Artists Lists                                                                                                             |                                                      | page 6                                 |
|       | Lucio Pozzi<br>/ 142 Greene St.<br>? New York, N.Y. 1<br>925-3759<br>in hallways                                          | .0012                                                |                                        |
|       | √Judy Rifka<br>placed on wall                                                                                             |                                                      |                                        |
|       | David Rabinawitz<br>Bykert Gallery<br>117 Mercer St.<br>New York, N.Y. 10<br>roof-new wing lodg                           | 0012                                                 |                                        |
|       | ✓ Robert Ryman<br>32 Washington S⊈,<br>New York, N.Y. 10<br>check rest of roor                                            | 1                                                    | 75-2225<br>89-0666<br>t exactly as is? |
|       |                                                                                                                           | 0012 Weber Gallery<br>202 & drawing install J        |                                        |
|       | <pre></pre>                                                                                                               | 0013                                                 |                                        |
|       | Charles Simmonds<br>138 Prince St.<br>New York, N.Y. 10<br>don't know where C<br>call middle of nex<br>Tarrace-near Rabin | harles wants to help<br>at week and remind<br>awitzk | light old wing for prom                |
|       | V Eve Sonneman<br>98 Bowery<br>New York, N.Y. 10<br>966-4834<br>Placed work. She sl<br>or Saturday. No 14                 | hould let us know more                               | 6-7431<br>details. Call Linda Friday   |
|       | ✓ Sylvia Stone<br>435 W. Bwy.<br>New York, N.Y. 100<br>check w/Donald befo                                                | 012<br>ore letter goes out                           |                                        |
|       | ✓ Marjorie Strider<br>113 Greene St.<br>New York, N.Y. 100                                                                | noda Jac                                             | and into                               |

|           | Collection: Series.Folder:                         |                      |                                |  |
|-----------|----------------------------------------------------|----------------------|--------------------------------|--|
|           | The Museum of Modern Art Archives, NY              | MoMA PS1             |                                |  |
|           |                                                    |                      | I.A.70                         |  |
| 4         |                                                    |                      |                                |  |
|           |                                                    |                      |                                |  |
| · · · · · | Artists List                                       |                      | Page 7                         |  |
|           |                                                    |                      |                                |  |
|           | Michelle Stuart<br>260-3829                        |                      |                                |  |
|           | wall-hanging-second floor co                       | rridor-old wing      |                                |  |
|           | Hap Tiveg                                          |                      |                                |  |
|           | 139 Spring St.<br>New York; N.Y. 10012             |                      |                                |  |
|           | installation room-old wing 3                       | 01                   |                                |  |
|           | 2 Suzanne Tangler Tangier<br>2 141 Wooster 1       |                      |                                |  |
|           | New York, N.Y. 10012                               | 6                    | 1 room                         |  |
|           | painting? on wall-needs wind<br>with Gary Kuhn 204 | ow- 6 sq. it, of war |                                |  |
|           | VRichard Tuttle                                    |                      |                                |  |
|           | 734 llth Ave.                                      |                      |                                |  |
|           | New York, N.Y. 10019<br>246-0631                   |                      |                                |  |
|           | piece already installation c                       | oal bin-it's great   |                                |  |
|           | Susan Weil                                         |                      |                                |  |
|           | 124 Chambers St.<br>NEw York, N.Y. 10007           |                      |                                |  |
|           | WO2-7899<br>placed work-she should speak           | to Alanna            |                                |  |
| 1         |                                                    |                      |                                |  |
| (         | Jarry Weiner<br>13 Bleecker St.                    | /Deboot Jon          | a                              |  |
|           | New YOrk, N.Y. 10012<br>477-4133                   | POST BUS 42          | a American                     |  |
|           | re-call Linda-Is it removed                        | Shael worried abo    | out graffitti. The pretherland |  |
|           | Don't memtion it.                                  |                      |                                |  |
|           | O Doug Wheeler<br>c/o Hap Tivey                    |                      |                                |  |
|           | 2 139 Spring St.<br>925-2454                       |                      |                                |  |
|           | window light piece old w                           | ing room 303 Alar    | nna meet w/Gary                |  |
|           | Bob Yasuda                                         |                      |                                |  |
|           | 429 W. Bwy.<br>New York, N.Y. 10012                | ×                    |                                |  |
|           | 925-4248<br>installation room 107-109              |                      |                                |  |
|           | Installation form 10, 200                          |                      |                                |  |
|           |                                                    |                      |                                |  |
|           | Bill Jensen                                        |                      |                                |  |
|           | Bill Jensen<br>90 Prince St.                       |                      |                                |  |
| 1         | NY NY 10012<br>226-8464                            |                      |                                |  |
| C         | 2210-84/04                                         |                      |                                |  |
|           | 169 0101                                           |                      |                                |  |
|           |                                                    |                      |                                |  |
|           |                                                    |                      |                                |  |