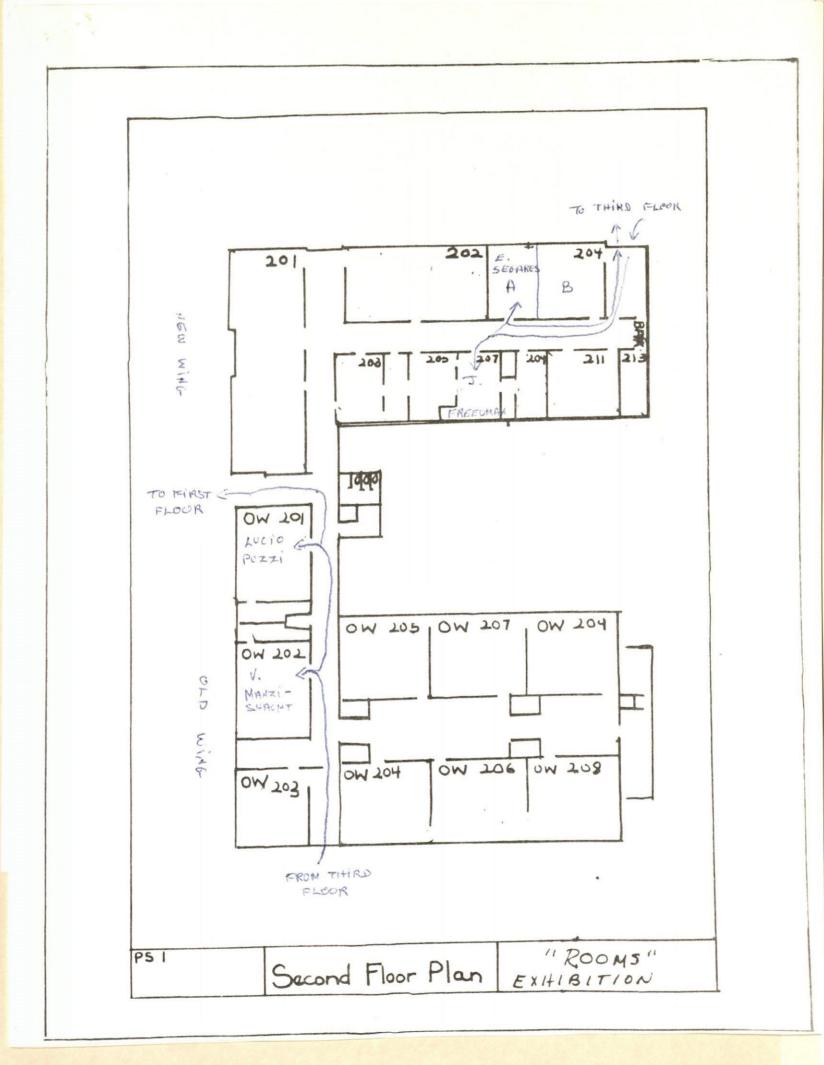

THE INSTITUTE FOR ART AND URBAN RESOURCES, INC. Clocktower Office 108 Leonard Street NYC NY 10013

QUEENS ARTISTS IN RESIDENCE AT P.S. 1

| David Amica         | 101-0          |
|---------------------|----------------|
| John Fekner         | 102-0          |
| Rochelle Wyner      | 202A-n         |
| Robert Rakita       | 205 <b>-</b> n |
| Jacqueline Freedman | 207-n          |
| Vera Manzi-Schacht  | 202-0          |
| Frances Hynes       | 304-n          |

THE INSTITUTE FOR ART AND URBAN RESOURCES, INC. Clocktower Office 108 Leonard Street NYC NY 10013

QUEENS ARTISTS IN RESIDENCE AT P.S. 1

| David Amica         | ng. 1 | 101-0          |
|---------------------|-------|----------------|
| John Fekner         | ×     | 102 <b>-</b> 0 |
| Rochelle Wyner      |       | 202A-n         |
| Robert Rakita       |       | 205-n          |
| Jacqueline Freedman |       | 207-n          |
| Vera Manzi-Schacht  |       | 202-0          |
| Frances Hynes       |       | 304-n          |

THE INSTITUTE FOR ARTAND URBAN RESOURCES, INC. Clocktower Office 108 Leonard Street NYC NY 10013 Area Code (212) 233-1096

QUEENS ARTISTS IN RESIDENCE AT P.S. 1

| David Amica         | 101-0  |
|---------------------|--------|
| John Fekner         | 102-0  |
| Rochelle Wyner      | 202A-1 |
| Robert Rakita       | 205-n  |
| Jacqueline Freedman | 207-n  |
| Vera Manzi-Schacht  | 202-0  |
| Frances Hynes       | 304-n  |

|   |                                                                                                                                                                     | Collection:          | Series.Folder:                        |  |
|---|---------------------------------------------------------------------------------------------------------------------------------------------------------------------|----------------------|---------------------------------------|--|
|   | The Museum of Modern Art Archives, NY                                                                                                                               | MoMA PS1             | I.A.70                                |  |
|   |                                                                                                                                                                     |                      |                                       |  |
| , | Artists List                                                                                                                                                        |                      | Page 4                                |  |
|   | √ Suzi Harris<br>145 Chambers St.                                                                                                                                   |                      |                                       |  |
|   | New York, N.Y. 10007<br>349-5507<br>964-7678<br>Installation Room #211                                                                                              |                      |                                       |  |
|   | ✓Lynn Hershman<br>3007 Jackson St.<br>San Francisco, Ca. 94115<br>415-563-8548<br>Bathroom-will be in NYC Fr<br>Back bathroom, 1st floor m                          | iday                 | (5th Arc+ STH) (0022<br>17 EL. S-2800 |  |
|   | Michael Hurson<br>22 E. 10th St.<br>New YOrk, N.Y. 10003<br>placed work-Donald                                                                                      |                      |                                       |  |
|   | <ul> <li>✓ Jene Highstein</li> <li>145 Chambers St.</li> <li>New York, N.Y. 10007</li> <li>349-5507</li> <li>964-7678</li> <li>Installation old wing 101</li> </ul> |                      |                                       |  |
|   | /Patrick Ireland<br>c/o Brian O'Dougherty<br>l McPherson Sq.<br>Washington, D.C. 20506<br>Installation Room Old wing                                                | NEA<br>201           |                                       |  |
|   | ✓Bernie Kirschenbaum<br>180 Park Row<br>New York, N.Y. 10038<br>962-7899<br>Installation 2nd Floor wide                                                             | e corridor-old wing, | ceiling arc                           |  |
|   | VGary Kuben Kuehn - K<br>201-638-8298<br>Check Alanna-Room 204. Give<br>Jane call-install plywood d                                                                 | e ahead to Gary      | )                                     |  |
|   | √Jeff Lew<br>112 Greene St.<br>New York, N.Y. 10012<br>226-8971<br>call-needs good space assig<br>room Alanna or Donald                                             | med. Placed. will    | deliver to necessary                  |  |
|   | ✓Brenda Miller<br>36 W. 26th St.<br>New York, N.Y. 10010<br>675-0691                                                                                                |                      |                                       |  |