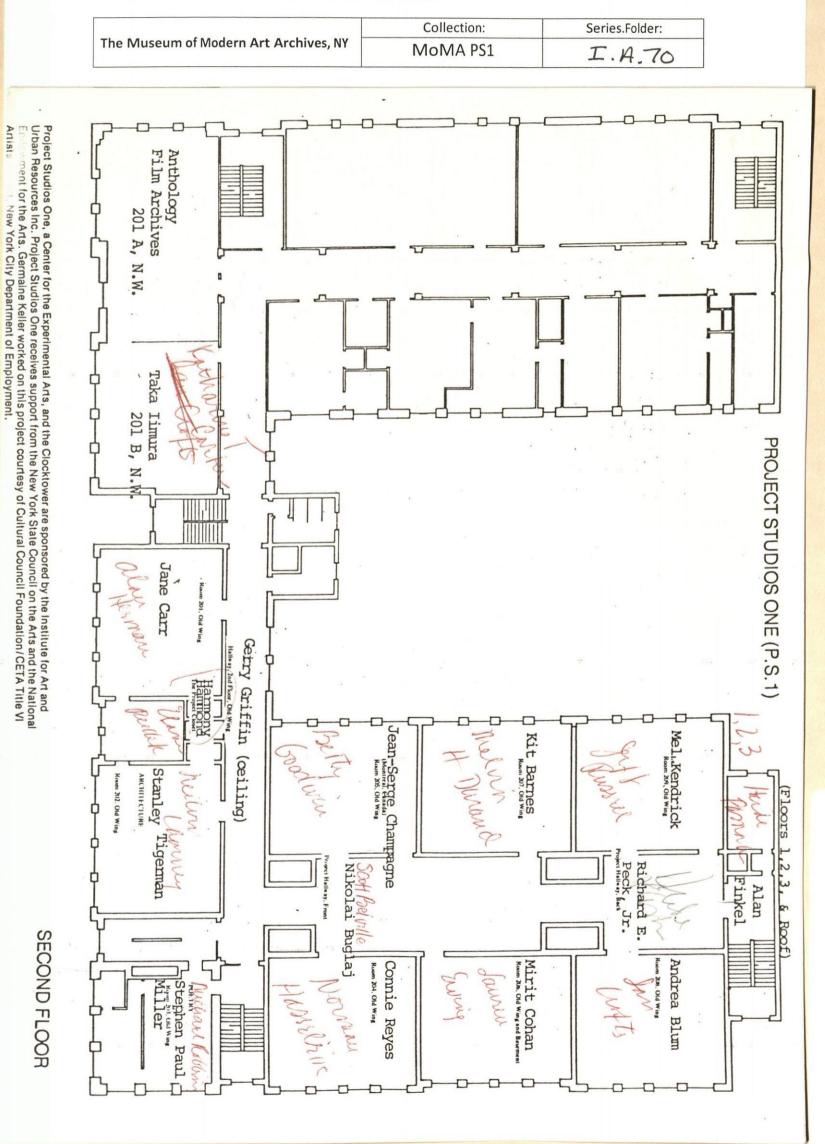

| The Museum of Modern Art Archives, NY | Collection: | Series.Folder: |
|---------------------------------------|-------------|----------------|
|                                       | MoMA PS1    | I.A.70         |