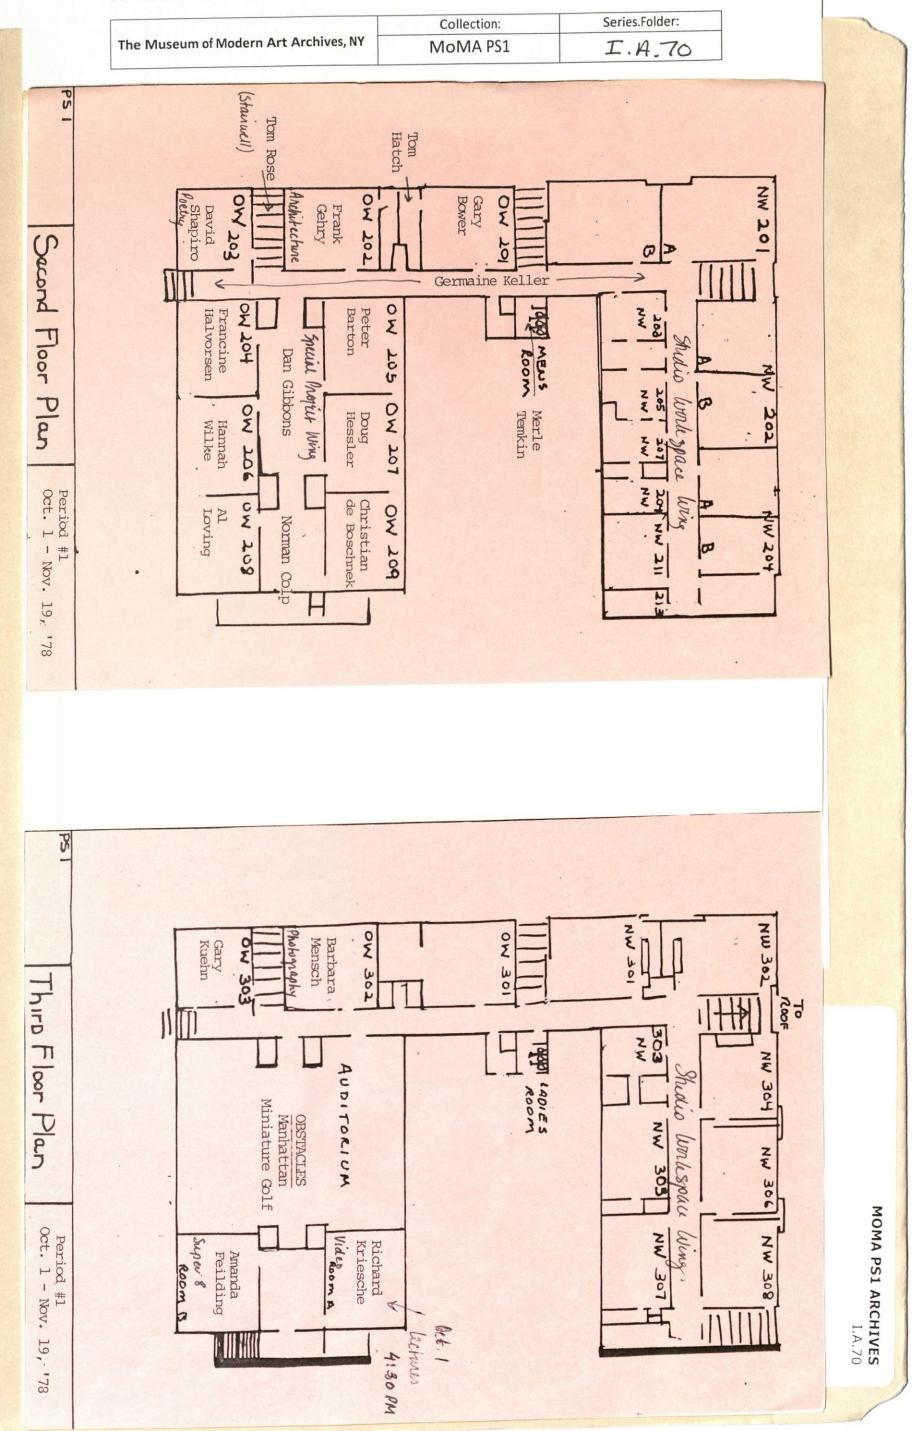

| The Museum of Modern Art Archives, NY | Collection: | Series.Folder: |
|---------------------------------------|-------------|----------------|
|                                       | MoMA PS1    | I.A.70         |