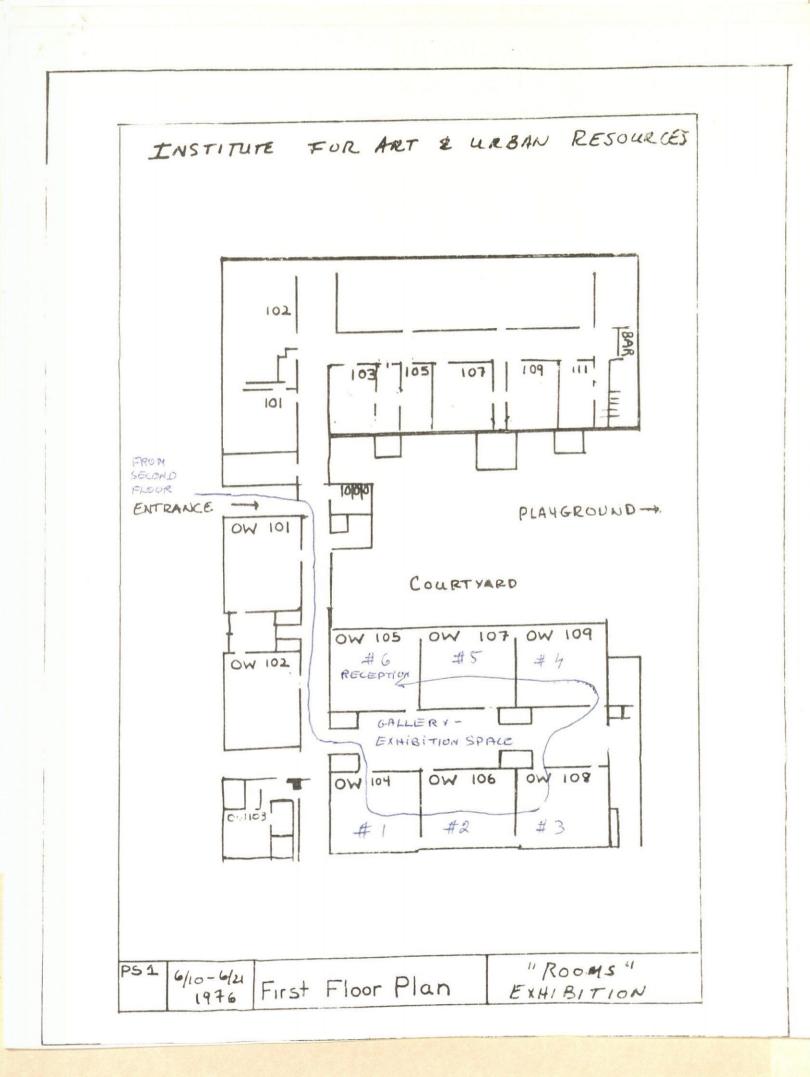

Institute for Art and Urban Resources. 108 Leonard St. My Ny (0013 PSI Artist List June 9.1976

and and a

. 5 -

MOMA PS1 ARCHIVES I.A.70

4. 18 23

the in the set

Series.Folder: Collection: The Museum of Modern Art Archives, NY MoMA PS1 I.A.70 PSI "Rooms" Rexhibition Page 1 Artists List June 10 - 26. 1976 / Vito Acconci 131 Christie St. New York, N.Y. 10002 966-6248 In basement-in boiler room? Carl Andre 2 Horatio Street probably under Westwater P.O. Box 540 Cooper Station New York 10003 675-8894 Kim arranged for bricks. Piece needs to be placed √Stephan Antonakes 435 W. B'way New York 10012 Spelling first and second name will install work in first floor corridor over first entrance to right next to Gary's office. Will call next week- Due to install Monday, June 7th, Double check Friday, June 4th. Richard Artswager Artschwager 103 Franklin St. New York, N.Y. 10013 966-3226 Check Alanna Stairwell? ~ Evriah Bader 495 Broome St. New York, N.Y. 10013 266-1825 Where are pieces? Who installs? Donald ✓ Jed Bark 155 Wooster St. New York, N.Y. 10012 674-5144 3rd Floor storeroom installation √ Bill Beirne 400 E. 66th St. New York, N.Y. 10021 249-9249 1st Floor old wing-narrow corridor of second-Check artists in both wing-Linda Bob Benson Oregon Inlet Rd. Nags Head, N.C. 27959 919-441-5646 919-441-5769 Check someone in office who made arrangements for installation of his work. Lynn? Jane? Donald- Install June 4th

| - |                                                                                                                                                                                                                                                                            | Collection:          | Series.Folder:                          |
|---|----------------------------------------------------------------------------------------------------------------------------------------------------------------------------------------------------------------------------------------------------------------------------|----------------------|-----------------------------------------|
| T | he Museum of Modern Art Archives, NY                                                                                                                                                                                                                                       | MoMA PS1             | I.A.70                                  |
|   |                                                                                                                                                                                                                                                                            |                      |                                         |
|   | Artists List                                                                                                                                                                                                                                                               |                      | Page 2                                  |
|   | James Bishop<br>5 Lispenard<br>New York, N.Y. 10013<br>966-6284<br>Donald Droll                                                                                                                                                                                            |                      |                                         |
|   | Ronnie Bladen<br>5 W. 21st St. #1D<br>New York, N.Y. 10010<br>929-4295<br>Recall re studio-there is a<br>suitable? Linda should make<br>for P.S.1 in show. Perhaps<br>Donald<br>Grosvenor room?                                                                            | e this call, Will pu | t is small- is it<br>t drawing proposal |
|   | <pre>     Power Booth     49 Crosby St.     New York, N.Y. 10012     226-7461     painting placed work Do </pre>                                                                                                                                                           | onald                |                                         |
|   | <pre>✓ Daniel Buren<br/>21, rue de Navarin<br/>Paris 9<br/>France 75009<br/>N.Y.# 674-6397<br/>Windows in 3rd floor auditor<br/>c/o Louise Lahler-Castelli 0<br/>14 E. 23rd St.<br/>New York, N.Y. 10010<br/>call next week. Problem-floo<br/>leaving for Paris 5/25</pre> | Gallery              |                                         |
|   | <pre>V Scott Burton<br/>86 Thompson St.<br/>New York, N.Y. 10012<br/>CA6-2412<br/>drawing? Check Donald Droll<br/>V Millukel Clark<br/>Colette<br/>463 West St. #7030<br/>New York, N.Y. 10014<br/>Check-clothes closet? what P<br/>825-0482</pre>                         | coom?                |                                         |
|   | Douglas Davis<br>80 Wooster St.<br>New York, N.Y. 10012<br>ask Alanna when he returns.                                                                                                                                                                                     | Needs room           |                                         |
|   | <pre>     Peter Downsbrough     216 Centre St.     New York, N.Y. 10013     966-7125     Hallways-new wing. First and</pre>                                                                                                                                                | d second floor       |                                         |

| Γ |                                         | Collection:             | Series.Folder:       |
|---|-----------------------------------------|-------------------------|----------------------|
|   | The Museum of Modern Art Archives, NY   | MoMA PS1                | I.A.70               |
|   |                                         |                         |                      |
|   | Artists List                            |                         | Page 5               |
|   |                                         |                         |                      |
|   | Antony Miralda                          |                         |                      |
|   | C/o Donna Damoorgian                    |                         |                      |
|   | 228 W. B'wy.                            |                         |                      |
|   | New York, N.Y. 10013<br>966-1785        |                         |                      |
|   | placed work left number of              | of person to install fo | or him really        |
|   | only place it once assign               | ned, call               |                      |
|   | Mary Miss                               |                         |                      |
|   | box 304                                 |                         |                      |
|   | Canal St. Station                       |                         |                      |
|   | New York, N.Y. 10013                    | ,                       |                      |
|   | 215-VI2-3097                            | reference in office.    | Call. Make arrange-  |
|   | a lining of pioc                        | Tohn should be in       | volvea. Double check |
|   | Linda & Alanna. Try to c                | organize with other wo  | rk picked up. Does   |
|   | Mary's piece take her tin               | me to install?          |                      |
|   |                                         |                         |                      |
|   | ✓ Bruse Nauman<br>4630 Rising Hill Rd.  |                         |                      |
|   | Altadena, Ca. 91001                     |                         |                      |
|   | Coming June 1st                         |                         |                      |
|   |                                         |                         |                      |
|   | ~ Richard Nonas                         |                         |                      |
|   | 144 Wooster St.<br>New York, N.Y. 10012 |                         |                      |
|   | 966-5879                                |                         |                      |
|   | Install- 1st floor                      | old wing-wide corrido   |                      |
|   |                                         |                         | Marjovie             |
|   | VPatsy Norvell?                         |                         | Jovie                |
|   | 78 Greene St.<br>New York, N.Y. 10012   |                         |                      |
|   | 431-5341                                |                         |                      |
|   | Wait until Sunday will le               | et us know where        |                      |
|   |                                         |                         |                      |
|   | √Doug Ohlson<br>Big ≵ainting-European   | lst floor large         | rm. 104              |
|   | Donald                                  |                         |                      |
|   |                                         |                         |                      |
|   | - Dennis Oppenheim                      |                         |                      |
|   | 85 Franklin St.                         |                         |                      |
|   | New York, N.Y. 10013<br>431-3922 Alan   | na call                 |                      |
|   | 401-0022                                |                         |                      |
|   | √Nam June Paik                          |                         |                      |
|   | 110 Mercer St.                          |                         |                      |
|   | New York, N.Y. 10012<br>226-5007        |                         |                      |
|   | old wing-downstairs-base                | ment, office T.V. &     | candles-pick up      |
|   | piece-checkered cab& Joh                | n Dent                  |                      |
|   |                                         |                         | $\mathbf{i}$         |
|   | Howardina Pindell                       | 22 7th Ave. (<br>10001  | (ar MOMA)            |
|   | New York, N.Y. 90014                    | 10001                   |                      |
|   | 255 2567 Dr. 0                          |                         |                      |
|   | manda to know when to br                | ng out work, Must ge    | et a sare prace with |
|   | Gary Rohrs. Placed work                 | Donata Droll            |                      |
|   |                                         |                         |                      |
|   |                                         |                         |                      |