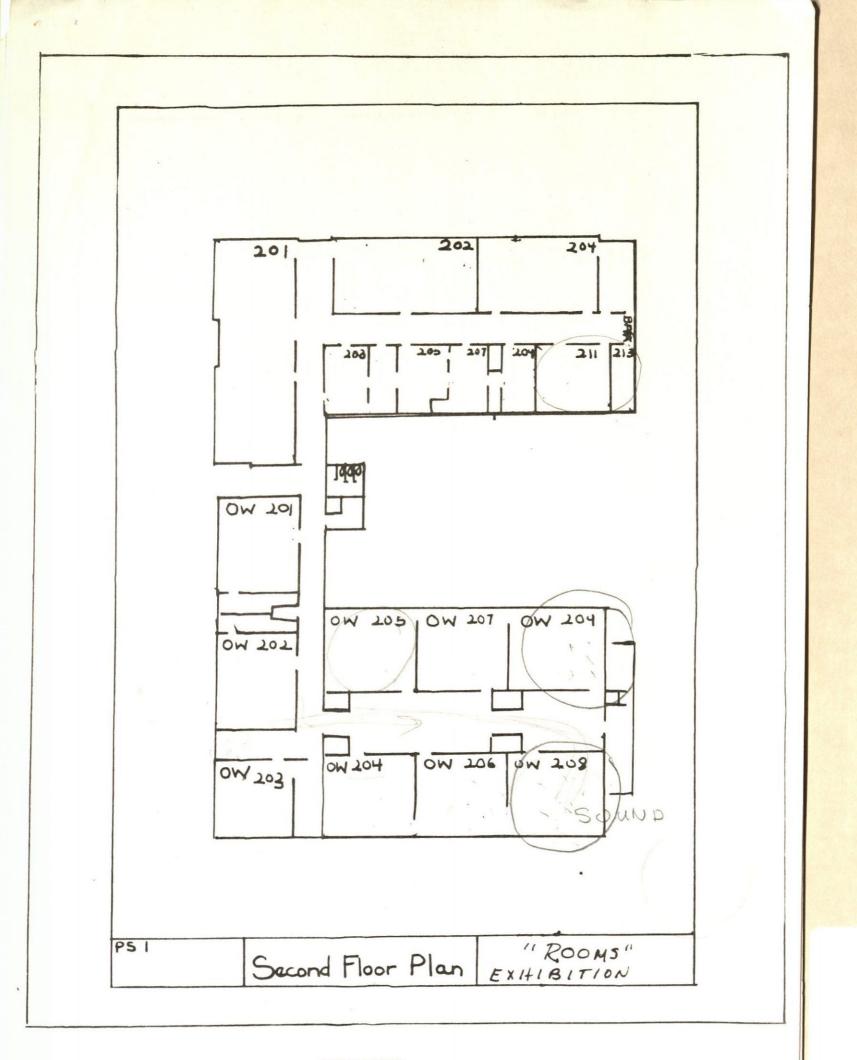

| - |                                                                                                                                                                                                                                                                            | Collection:          | Series.Folder:                          |
|---|----------------------------------------------------------------------------------------------------------------------------------------------------------------------------------------------------------------------------------------------------------------------------|----------------------|-----------------------------------------|
| T | he Museum of Modern Art Archives, NY                                                                                                                                                                                                                                       | MoMA PS1             | I.A.70                                  |
|   |                                                                                                                                                                                                                                                                            |                      |                                         |
|   | Artists List                                                                                                                                                                                                                                                               |                      | Page 2                                  |
|   | James Bishop<br>5 Lispenard<br>New York, N.Y. 10013<br>966-6284<br>Donald Droll                                                                                                                                                                                            |                      |                                         |
|   | Ronnie Bladen<br>5 W. 21st St. #1D<br>New York, N.Y. 10010<br>929-4295<br>Recall re studio-there is a<br>suitable? Linda should make<br>for P.S.1 in show. Perhaps<br>Donald<br>Grosvenor room?                                                                            | e this call, Will pu | t is small- is it<br>t drawing proposal |
|   | <pre>     Power Booth     49 Crosby St.     New York, N.Y. 10012     226-7461     painting placed work Do </pre>                                                                                                                                                           | onald                |                                         |
|   | <pre>✓ Daniel Buren<br/>21, rue de Navarin<br/>Paris 9<br/>France 75009<br/>N.Y.# 674-6397<br/>Windows in 3rd floor auditor<br/>c/o Louise Lahler-Castelli 0<br/>14 E. 23rd St.<br/>New York, N.Y. 10010<br/>call next week. Problem-floo<br/>leaving for Paris 5/25</pre> | Gallery              |                                         |
|   | <pre>V Scott Burton<br/>86 Thompson St.<br/>New York, N.Y. 10012<br/>CA6-2412<br/>drawing? Check Donald Droll<br/>V Millukel Clark<br/>Colette<br/>463 West St. #7030<br/>New York, N.Y. 10014<br/>Check-clothes closet? what P<br/>825-0482</pre>                         | coom?                |                                         |
|   | Douglas Davis<br>80 Wooster St.<br>New York, N.Y. 10012<br>ask Alanna when he returns.                                                                                                                                                                                     | Needs room           |                                         |
|   | <pre>     Peter Downsbrough     216 Centre St.     New York, N.Y. 10013     966-7125     Hallways-new wing. First and</pre>                                                                                                                                                | d second floor       |                                         |

|                                                                                                                                                               | Collection:                      | Series.Folder:       |
|---------------------------------------------------------------------------------------------------------------------------------------------------------------|----------------------------------|----------------------|
| The Museum of Modern Art Archives, NY                                                                                                                         | MoMA PS1                         | I.A.70               |
|                                                                                                                                                               |                                  |                      |
| Artists List                                                                                                                                                  |                                  | Page 3               |
| Stephan Eins<br>3 Mercer St.<br>New York, N.Y.<br>226-3169<br>placed work, 2 dolls-attac<br>Donald                                                            | hed by string and po             | ssible drawings.     |
| ✓ Joel Fisher<br>31 Crosby St.<br>New York, N.Y. 10012<br>431-3214<br>Ask Alanna placed? Ha<br>Leaving June 7th                                               | llways?                          |                      |
| VSteve Giannakos<br>48 Howard St.<br>New York, N.Y. 10013<br>slide projection?<br>Donald Droll-closet?                                                        |                                  |                      |
| Dieter Froese<br>133 Christie St.<br>New York, N.Y. 10002<br>check-go out again-no vide                                                                       | १८८ - २१<br>o photographic piece |                      |
| V Tina Girouard<br>1 <del>0 Chatham</del> Sq. 27 Than<br>New York, NY 1 <del>0038</del><br>Installation room 30201d w                                         |                                  |                      |
| <pre>&gt;Frank Gillette 367 Greenwich St. New York, N.Y. 10013 431-7893 Installation room 102 still working on equipment</pre>                                | - if can't, 102 for p            | placed work          |
| <pre>'Ira Joel Haber    105 W. 27th St    New York, N.Y. 10001    Installation storage room</pre>                                                             | 243-4919<br>second floor         |                      |
| <ul> <li>Bob Grosvenor</li> <li>543 Broadway</li> <li>New York, N.Y. 10013</li> <li>966-5372</li> <li>Installation room 201. Do</li> <li>on Monday</li> </ul> | es other work go in 1            | coom? He will decide |
| Marcia Hafif<br>112 Mercer St.<br>New YOrk, N.Y. 10012 43                                                                                                     | 1-4475                           |                      |

|   |                                                                                                                                                                     | Collection:          | Series.Folder:                        |  |
|---|---------------------------------------------------------------------------------------------------------------------------------------------------------------------|----------------------|---------------------------------------|--|
|   | The Museum of Modern Art Archives, NY                                                                                                                               | MoMA PS1             | I.A.70                                |  |
|   |                                                                                                                                                                     |                      |                                       |  |
| , | Artists List                                                                                                                                                        |                      | Page 4                                |  |
|   | √ Suzi Harris<br>145 Chambers St.                                                                                                                                   |                      |                                       |  |
|   | New York, N.Y. 10007<br>349-5507<br>964-7678<br>Installation Room #211                                                                                              |                      |                                       |  |
|   | ✓Lynn Hershman<br>3007 Jackson St.<br>San Francisco, Ca. 94115<br>415-563-8548<br>Bathroom-will be in NYC Fr<br>Back bathroom, 1st floor m                          | iday                 | (5th Arc+ STH) (0022<br>17 EL. S-2800 |  |
|   | Michael Hurson<br>22 E. 10th St.<br>New YOrk, N.Y. 10003<br>placed work-Donald                                                                                      |                      |                                       |  |
|   | <ul> <li>✓ Jene Highstein</li> <li>145 Chambers St.</li> <li>New York, N.Y. 10007</li> <li>349-5507</li> <li>964-7678</li> <li>Installation old wing 101</li> </ul> |                      |                                       |  |
|   | /Patrick Ireland<br>c/o Brian O'Dougherty<br>l McPherson Sq.<br>Washington, D.C. 20506<br>Installation Room Old wing                                                | NEA<br>201           |                                       |  |
|   | ✓Bernie Kirschenbaum<br>180 Park Row<br>New York, N.Y. 10038<br>962-7899<br>Installation 2nd Floor wide                                                             | e corridor-old wing, | ceiling arc                           |  |
|   | VGary Kuben Kuehn - K<br>201-638-8298<br>Check Alanna-Room 204. Give<br>Jane call-install plywood d                                                                 | e ahead to Gary      | )                                     |  |
|   | √Jeff Lew<br>112 Greene St.<br>New York, N.Y. 10012<br>226-8971<br>call-needs good space assig<br>room Alanna or Donald                                             | med. Placed. will    | deliver to necessary                  |  |
|   | ✓Brenda Miller<br>36 W. 26th St.<br>New York, N.Y. 10010<br>675-0691                                                                                                |                      |                                       |  |

| Γ |                                         | Collection:             | Series.Folder:       |
|---|-----------------------------------------|-------------------------|----------------------|
|   | The Museum of Modern Art Archives, NY   | MoMA PS1                | I.A.70               |
|   |                                         |                         |                      |
|   | Artists List                            |                         | Page 5               |
|   |                                         |                         |                      |
|   | Antony Miralda                          |                         |                      |
|   | C/o Donna Damoorgian                    |                         |                      |
|   | 228 W. B'wy.                            |                         |                      |
|   | New York, N.Y. 10013<br>966-1785        |                         |                      |
|   | placed work left number of              | of person to install fo | or him really        |
|   | only place it once assign               | ned, call               |                      |
|   | Mary Miss                               |                         |                      |
|   | box 304                                 |                         |                      |
|   | Canal St. Station                       |                         |                      |
|   | New York, N.Y. 10013                    | ,                       |                      |
|   | 215-VI2-3097                            | reference in office.    | Call. Make arrange-  |
|   | a lining of pioc                        | Tohn should be in       | volvea. Double check |
|   | Linda & Alanna. Try to c                | organize with other wo  | rk picked up. Does   |
|   | Mary's piece take her tin               | me to install?          |                      |
|   |                                         |                         |                      |
|   | ✓ Bruse Nauman<br>4630 Rising Hill Rd.  |                         |                      |
|   | Altadena, Ca. 91001                     |                         |                      |
|   | Coming June 1st                         |                         |                      |
|   |                                         |                         |                      |
|   | ~ Richard Nonas                         |                         |                      |
|   | 144 Wooster St.<br>New York, N.Y. 10012 |                         |                      |
|   | 966-5879                                |                         |                      |
|   | Install- 1st floor                      | old wing-wide corrido   |                      |
|   |                                         |                         | Marjovie             |
|   | VPatsy Norvell?                         |                         | Jovie                |
|   | 78 Greene St.<br>New York, N.Y. 10012   |                         |                      |
|   | 431-5341                                |                         |                      |
|   | Wait until Sunday will le               | et us know where        |                      |
|   |                                         |                         |                      |
|   | √Doug Ohlson<br>Big ≵ainting-European   | lst floor large         | rm. 104              |
|   | Donald                                  |                         |                      |
|   |                                         |                         |                      |
|   | - Dennis Oppenheim                      |                         |                      |
|   | 85 Franklin St.                         |                         |                      |
|   | New York, N.Y. 10013<br>431-3922 Alan   | na call                 |                      |
|   | 401-0022                                |                         |                      |
|   | √Nam June Paik                          |                         |                      |
|   | 110 Mercer St.                          |                         |                      |
|   | New York, N.Y. 10012<br>226-5007        |                         |                      |
|   | old wing-downstairs-base                | ment, office T.V. &     | candles-pick up      |
|   | piece-checkered cab& Joh                | n Dent                  |                      |
|   |                                         |                         | $\mathbf{i}$         |
|   | Howardina Pindell                       | 22 7th Ave. (<br>10001  | (ar MOMA)            |
|   | New York, N.Y. 90014                    | 10001                   |                      |
|   | 255 2567 Dr. 0                          |                         |                      |
|   | manda to know when to br                | ng out work, Must ge    | et a sare prace with |
|   | Gary Rohrs. Placed work                 | Donata Droll            |                      |
|   |                                         |                         |                      |
|   |                                         |                         |                      |

MOMA PS1 ARCHIVES

|       |                                                                                                                           | ollection: Series.Folder:                            |                                        |
|-------|---------------------------------------------------------------------------------------------------------------------------|------------------------------------------------------|----------------------------------------|
|       | The Museum of Modern Art Arch                                                                                             | nives, NY MoMA P                                     | SI I.A.70                              |
|       |                                                                                                                           |                                                      |                                        |
| , n 1 | Artists Lists                                                                                                             |                                                      | page 6                                 |
|       | Lucio Pozzi<br>/ 142 Greene St.<br>? New York, N.Y. 1<br>925-3759<br>in hallways                                          | .0012                                                |                                        |
|       | √Judy Rifka<br>placed on wall                                                                                             |                                                      |                                        |
|       | David Rabinawitz<br>Bykert Gallery<br>117 Mercer St.<br>New York, N.Y. 10<br>roof-new wing lodg                           | 0012                                                 |                                        |
|       | ✓ Robert Ryman<br>32 Washington S⊈,<br>New York, N.Y. 10<br>check rest of roor                                            | 1                                                    | 75-2225<br>89-0666<br>t exactly as is? |
|       |                                                                                                                           | 0012 Weber Gallery<br>202 & drawing install J        |                                        |
|       | <pre></pre>                                                                                                               | 0013                                                 |                                        |
|       | Charles Simmonds<br>138 Prince St.<br>New York, N.Y. 10<br>don't know where C<br>call middle of nex<br>Tarrace-near Rabin | harles wants to help<br>at week and remind<br>awitzk | light old wing for prom                |
|       | V Eve Sonneman<br>98 Bowery<br>New York, N.Y. 10<br>966-4834<br>Placed work. She sl<br>or Saturday. No 14                 | hould let us know more                               | 6-7431<br>details. Call Linda Friday   |
|       | ✓ Sylvia Stone<br>435 W. Bwy.<br>New York, N.Y. 100<br>check w/Donald befo                                                | 012<br>ore letter goes out                           |                                        |
|       | ✓ Marjorie Strider<br>113 Greene St.<br>New York, N.Y. 100                                                                | noda Jac                                             | and into                               |

|           | Collection: Series.Folder:                         |                      |                                |  |
|-----------|----------------------------------------------------|----------------------|--------------------------------|--|
|           | The Museum of Modern Art Archives, NY              | MoMA PS1             |                                |  |
|           |                                                    |                      | I.A.70                         |  |
| 4         |                                                    |                      |                                |  |
|           |                                                    |                      |                                |  |
| · · · · · | Artists List                                       |                      | Page 7                         |  |
|           |                                                    |                      |                                |  |
|           | Michelle Stuart<br>260-3829                        |                      |                                |  |
|           | wall-hanging-second floor co                       | rridor-old wing      |                                |  |
|           | Hap Tiveg                                          |                      |                                |  |
|           | 139 Spring St.<br>New York; N.Y. 10012             |                      |                                |  |
|           | installation room-old wing 3                       | 01                   |                                |  |
|           | 2 Suzanne Tangler Tangier<br>2 141 Wooster 1       |                      |                                |  |
|           | New York, N.Y. 10012                               | 6                    | 1 room                         |  |
|           | painting? on wall-needs wind<br>with Gary Kuhn 204 | ow- 6 sq. it, of war |                                |  |
|           | VRichard Tuttle                                    |                      |                                |  |
|           | 734 llth Ave.                                      |                      |                                |  |
|           | New York, N.Y. 10019<br>246-0631                   |                      |                                |  |
|           | piece already installation c                       | oal bin-it's great   |                                |  |
|           | Susan Weil                                         |                      |                                |  |
|           | 124 Chambers St.<br>NEw York, N.Y. 10007           |                      |                                |  |
|           | WO2-7899<br>placed work-she should speak           | to Alanna            |                                |  |
| 1         |                                                    |                      |                                |  |
| (         | Jarry Weiner<br>13 Bleecker St.                    | /Deboot Jon          | a                              |  |
|           | New YOrk, N.Y. 10012<br>477-4133                   | POST BUS 42          | a American                     |  |
|           | re-call Linda-Is it removed                        | Shael worried abo    | out graffitti. The pretherland |  |
|           | Don't memtion it.                                  |                      |                                |  |
|           | O Doug Wheeler<br>c/o Hap Tivey                    |                      |                                |  |
|           | 2 139 Spring St.<br>925-2454                       |                      |                                |  |
|           | window light piece old w                           | ing room 303 Alar    | nna meet w/Gary                |  |
|           | Bob Yasuda                                         |                      |                                |  |
|           | 429 W. Bwy.<br>New York, N.Y. 10012                | ×                    |                                |  |
|           | 925-4248<br>installation room 107-109              |                      |                                |  |
|           | Installation form 10, 200                          |                      |                                |  |
|           |                                                    |                      |                                |  |
|           | Bill Jensen                                        |                      |                                |  |
|           | Bill Jensen<br>90 Prince St.                       |                      |                                |  |
| 1         | NY NY 10012<br>226-8464                            |                      |                                |  |
| C         | 2210-84/04                                         |                      |                                |  |
|           | 169 0101                                           |                      |                                |  |
|           |                                                    |                      |                                |  |
|           |                                                    |                      |                                |  |