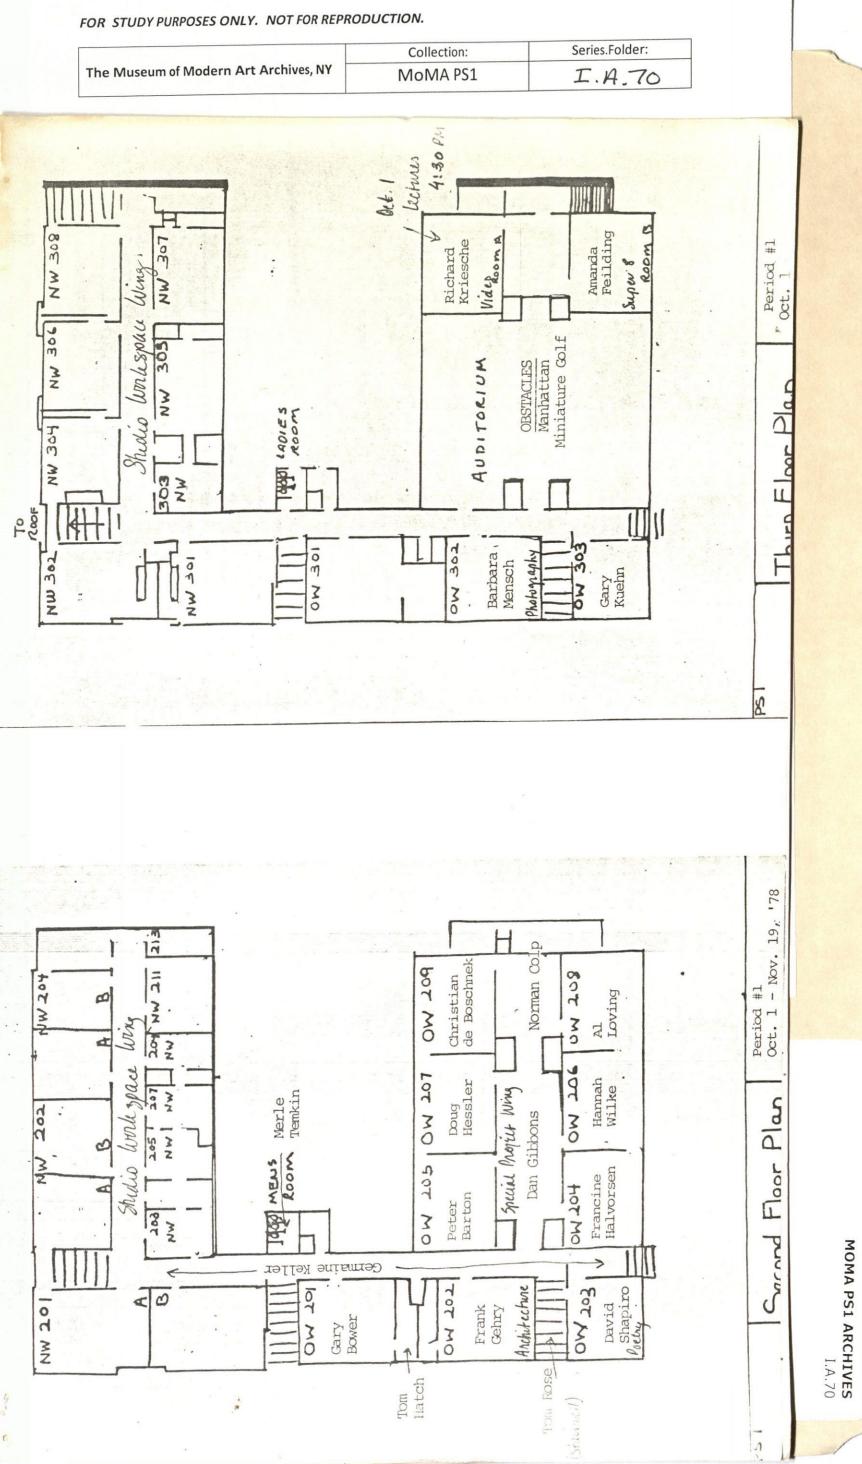

| The Museum of Modern Art Archives, NY | Collection: | Series.Folder: |
|---------------------------------------|-------------|----------------|
|                                       | MoMA PS1    | I.A.70         |