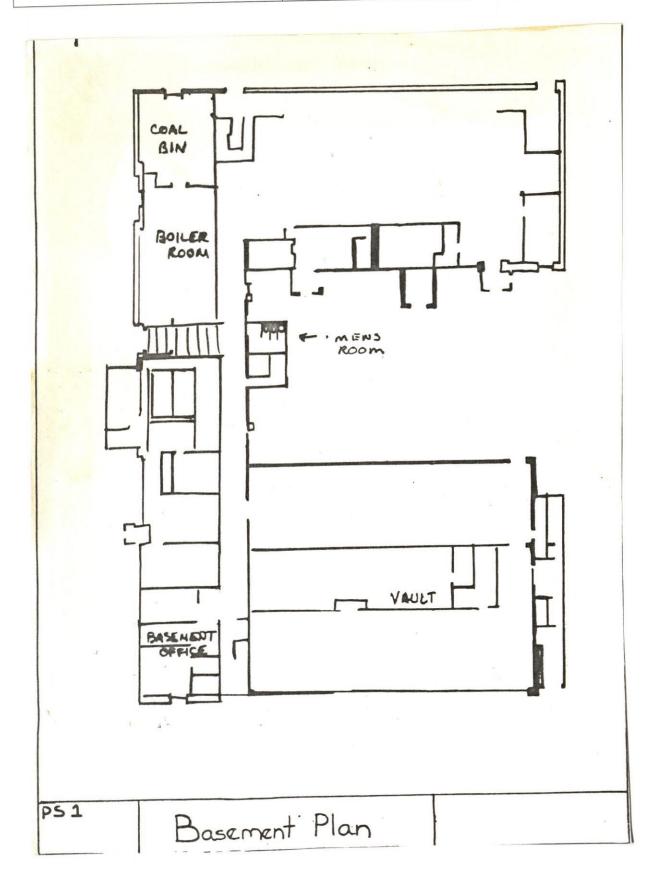

|           | Collection: Series.Folder:                         |                      |                                |  |
|-----------|----------------------------------------------------|----------------------|--------------------------------|--|
|           | The Museum of Modern Art Archives, NY              | MoMA PS1             |                                |  |
|           |                                                    |                      | I.A.70                         |  |
| 4         |                                                    |                      |                                |  |
|           |                                                    |                      |                                |  |
| · · · · · | Artists List                                       |                      | Page 7                         |  |
|           |                                                    |                      |                                |  |
|           | Michelle Stuart<br>260-3829                        |                      |                                |  |
|           | wall-hanging-second floor co                       | rridor-old wing      |                                |  |
|           | Hap Tiveg                                          |                      |                                |  |
|           | 139 Spring St.<br>New York; N.Y. 10012             |                      |                                |  |
|           | installation room-old wing 3                       | 01                   |                                |  |
|           | 2 Suzanne Tangler Tangier<br>2 141 Wooster 1       |                      |                                |  |
|           | New York, N.Y. 10012                               | 6                    | 1 room                         |  |
|           | painting? on wall-needs wind<br>with Gary Kuhn 204 | ow- 6 sq. it, of war |                                |  |
|           | VRichard Tuttle                                    |                      |                                |  |
|           | 734 llth Ave.                                      |                      |                                |  |
|           | New York, N.Y. 10019<br>246-0631                   |                      |                                |  |
|           | piece already installation c                       | oal bin-it's great   |                                |  |
|           | Susan Weil                                         |                      |                                |  |
|           | 124 Chambers St.<br>NEw York, N.Y. 10007           |                      |                                |  |
|           | WO2-7899<br>placed work-she should speak           | to Alanna            |                                |  |
| 1         |                                                    |                      |                                |  |
| (         | Jarry Weiner<br>13 Bleecker St.                    | /Deboot Jon          | a                              |  |
|           | New YOrk, N.Y. 10012<br>477-4133                   | POST BUS 42          | a American                     |  |
|           | re-call Linda-Is it removed                        | Shael worried abo    | out graffitti. The pretherland |  |
|           | Don't memtion it.                                  |                      |                                |  |
|           | O Doug Wheeler<br>c/o Hap Tivey                    |                      |                                |  |
|           | 2 139 Spring St.<br>925-2454                       |                      |                                |  |
|           | window light piece old w                           | ing room 303 Alar    | nna meet w/Gary                |  |
|           | Bob Yasuda                                         |                      |                                |  |
|           | 429 W. Bwy.<br>New York, N.Y. 10012                | ×                    |                                |  |
|           | 925-4248<br>installation room 107-109              |                      |                                |  |
|           | Installation form 10, 200                          |                      |                                |  |
|           |                                                    |                      |                                |  |
|           | Bill Jensen                                        |                      |                                |  |
|           | Bill Jensen<br>90 Prince St.                       |                      |                                |  |
| 1         | NY NY 10012<br>226-8464                            |                      |                                |  |
| C         | 2210-84/04                                         |                      |                                |  |
|           | 169 0101                                           |                      |                                |  |
|           |                                                    |                      |                                |  |
|           |                                                    |                      |                                |  |