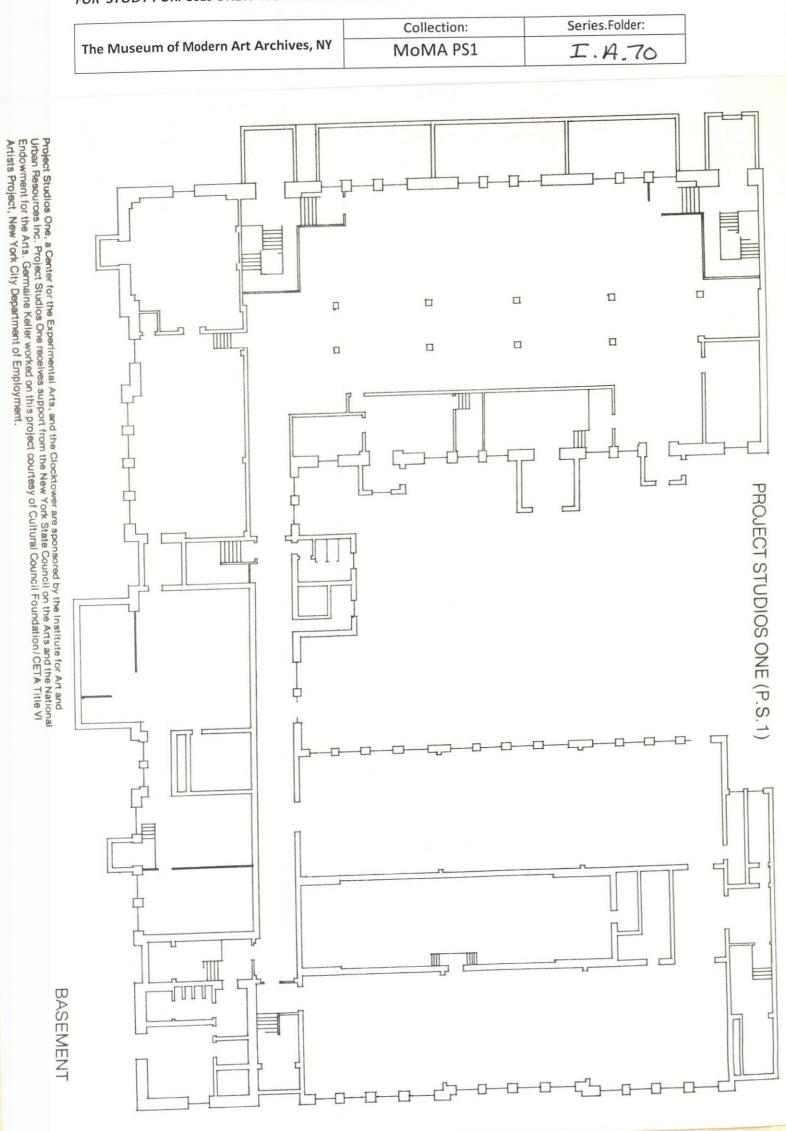

| Feb. 11 - |                   | 1/31 - 3/24               |
|   |   |   |                         |                     |             |               |              |              |             |                                    |               |        |       |       |       |       |       |            | -          |               |               | April 1   |                   | 3/1 - 4/31                |
|   |   |   |                         |                     |             |               |              |              | 1           |                                    |               |        |       |       |       |       |       |            |            |               |               | April 2   |                   | 4/11 - 5/5                |









.



-













|                                       | Collection: | Series.Folder: |
|---------------------------------------|-------------|----------------|
| The Museum of Modern Art Archives, NY | MoMA PS1    | I.A.70         |

| 4 10EO AND 43-74