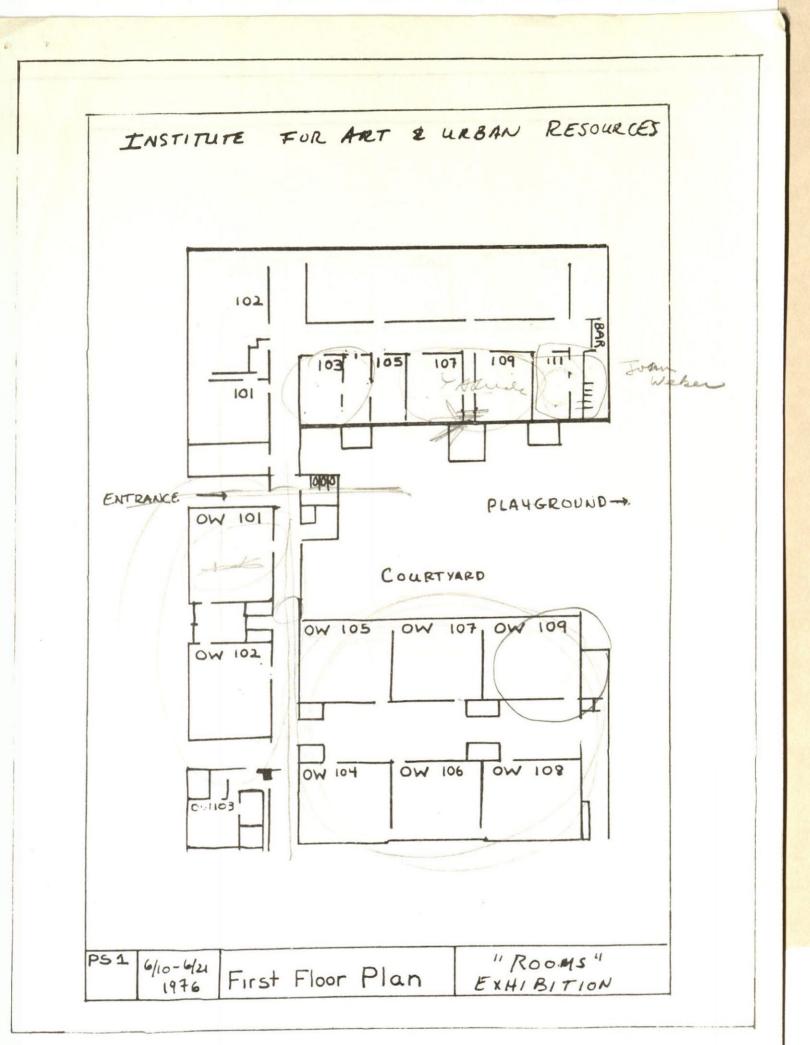

Institute for Art and Urban Resources. 108 Leonard St. My Ny (0013 PSI Artist List June 9.1976

and and a

. 5 -

MOMA PS1 ARCHIVES I.A.70

4. 18 23

the in the set

Series.Folder: Collection: The Museum of Modern Art Archives, NY MoMA PS1 I.A.70 PSI "Rooms" Rexhibition Page 1 Artists List June 10 - 26. 1976 / Vito Acconci 131 Christie St. New York, N.Y. 10002 966-6248 In basement-in boiler room? Carl Andre 2 Horatio Street probably under Westwater P.O. Box 540 Cooper Station New York 10003 675-8894 Kim arranged for bricks. Piece needs to be placed √Stephan Antonakes 435 W. B'way New York 10012 Spelling first and second name will install work in first floor corridor over first entrance to right next to Gary's office. Will call next week- Due to install Monday, June 7th, Double check Friday, June 4th. Richard Artswager Artschwager 103 Franklin St. New York, N.Y. 10013 966-3226 Check Alanna Stairwell? ~ Evriah Bader 495 Broome St. New York, N.Y. 10013 266-1825 Where are pieces? Who installs? Donald ✓ Jed Bark 155 Wooster St. New York, N.Y. 10012 674-5144 3rd Floor storeroom installation √ Bill Beirne 400 E. 66th St. New York, N.Y. 10021 249-9249 1st Floor old wing-narrow corridor of second-Check artists in both wing-Linda Bob Benson Oregon Inlet Rd. Nags Head, N.C. 27959 919-441-5646 919-441-5769 Check someone in office who made arrangements for installation of his work. Lynn? Jane? Donald- Install June 4th

| - |                                                                                                                                                                                                                                                                            | Collection:          | Series.Folder:                          |
|---|----------------------------------------------------------------------------------------------------------------------------------------------------------------------------------------------------------------------------------------------------------------------------|----------------------|-----------------------------------------|
| T | he Museum of Modern Art Archives, NY                                                                                                                                                                                                                                       | MoMA PS1             | I.A.70                                  |
|   |                                                                                                                                                                                                                                                                            |                      |                                         |
|   | Artists List                                                                                                                                                                                                                                                               |                      | Page 2                                  |
|   | James Bishop<br>5 Lispenard<br>New York, N.Y. 10013<br>966-6284<br>Donald Droll                                                                                                                                                                                            |                      |                                         |
|   | Ronnie Bladen<br>5 W. 21st St. #1D<br>New York, N.Y. 10010<br>929-4295<br>Recall re studio-there is a<br>suitable? Linda should make<br>for P.S.1 in show. Perhaps<br>Donald<br>Grosvenor room?                                                                            | e this call, Will pu | t is small- is it<br>t drawing proposal |
|   | <pre>     Power Booth     49 Crosby St.     New York, N.Y. 10012     226-7461     painting placed work Do </pre>                                                                                                                                                           | onald                |                                         |
|   | <pre>✓ Daniel Buren<br/>21, rue de Navarin<br/>Paris 9<br/>France 75009<br/>N.Y.# 674-6397<br/>Windows in 3rd floor auditor<br/>c/o Louise Lahler-Castelli 0<br/>14 E. 23rd St.<br/>New York, N.Y. 10010<br/>call next week. Problem-floo<br/>leaving for Paris 5/25</pre> | Gallery              |                                         |
|   | <pre>V Scott Burton<br/>86 Thompson St.<br/>New York, N.Y. 10012<br/>CA6-2412<br/>drawing? Check Donald Droll<br/>V Millukel Clark<br/>Colette<br/>463 West St. #7030<br/>New York, N.Y. 10014<br/>Check-clothes closet? what P<br/>825-0482</pre>                         | coom?                |                                         |
|   | Douglas Davis<br>80 Wooster St.<br>New York, N.Y. 10012<br>ask Alanna when he returns.                                                                                                                                                                                     | Needs room           |                                         |
|   | <pre>     Peter Downsbrough     216 Centre St.     New York, N.Y. 10013     966-7125     Hallways-new wing. First and</pre>                                                                                                                                                | d second floor       |                                         |

|                                                                                                                                                               | Collection:                      | Series.Folder:       |
|---------------------------------------------------------------------------------------------------------------------------------------------------------------|----------------------------------|----------------------|
| The Museum of Modern Art Archives, NY                                                                                                                         | MoMA PS1                         | I.A.70               |
|                                                                                                                                                               |                                  |                      |
| Artists List                                                                                                                                                  |                                  | Page 3               |
| Stephan Eins<br>3 Mercer St.<br>New York, N.Y.<br>226-3169<br>placed work, 2 dolls-attac<br>Donald                                                            | hed by string and po             | ssible drawings.     |
| ✓ Joel Fisher<br>31 Crosby St.<br>New York, N.Y. 10012<br>431-3214<br>Ask Alanna placed? Ha<br>Leaving June 7th                                               | llways?                          |                      |
| VSteve Giannakos<br>48 Howard St.<br>New York, N.Y. 10013<br>slide projection?<br>Donald Droll-closet?                                                        |                                  |                      |
| Dieter Froese<br>133 Christie St.<br>New York, N.Y. 10002<br>check-go out again-no vide                                                                       | १८८ - २१<br>o photographic piece |                      |
| V Tina Girouard<br>1 <del>0 Chatham</del> Sq. 27 Than<br>New York, NY 1 <del>0038</del><br>Installation room 30201d w                                         |                                  |                      |
| <pre>&gt;Frank Gillette 367 Greenwich St. New York, N.Y. 10013 431-7893 Installation room 102 still working on equipment</pre>                                | - if can't, 102 for p            | placed work          |
| <pre>'Ira Joel Haber    105 W. 27th St    New York, N.Y. 10001    Installation storage room</pre>                                                             | 243-4919<br>second floor         |                      |
| <ul> <li>Bob Grosvenor</li> <li>543 Broadway</li> <li>New York, N.Y. 10013</li> <li>966-5372</li> <li>Installation room 201. Do</li> <li>on Monday</li> </ul> | es other work go in 1            | coom? He will decide |
| Marcia Hafif<br>112 Mercer St.<br>New YOrk, N.Y. 10012 43                                                                                                     | 1-4475                           |                      |

|   |                                                                                                                                                                     | Collection:          | Series.Folder:                        |  |
|---|---------------------------------------------------------------------------------------------------------------------------------------------------------------------|----------------------|---------------------------------------|--|
|   | The Museum of Modern Art Archives, NY                                                                                                                               | MoMA PS1             | I.A.70                                |  |
|   |                                                                                                                                                                     |                      |                                       |  |
| , | Artists List                                                                                                                                                        |                      | Page 4                                |  |
|   | √ Suzi Harris<br>145 Chambers St.                                                                                                                                   |                      |                                       |  |
|   | New York, N.Y. 10007<br>349-5507<br>964-7678<br>Installation Room #211                                                                                              |                      |                                       |  |
|   | ✓Lynn Hershman<br>3007 Jackson St.<br>San Francisco, Ca. 94115<br>415-563-8548<br>Bathroom-will be in NYC Fr<br>Back bathroom, 1st floor m                          | iday                 | (5th Arc+ STH) (0022<br>17 EL. S-2800 |  |
|   | Michael Hurson<br>22 E. 10th St.<br>New YOrk, N.Y. 10003<br>placed work-Donald                                                                                      |                      |                                       |  |
|   | <ul> <li>✓ Jene Highstein</li> <li>145 Chambers St.</li> <li>New York, N.Y. 10007</li> <li>349-5507</li> <li>964-7678</li> <li>Installation old wing 101</li> </ul> |                      |                                       |  |
|   | /Patrick Ireland<br>c/o Brian O'Dougherty<br>l McPherson Sq.<br>Washington, D.C. 20506<br>Installation Room Old wing                                                | NEA<br>201           |                                       |  |
|   | ✓Bernie Kirschenbaum<br>180 Park Row<br>New York, N.Y. 10038<br>962-7899<br>Installation 2nd Floor wide                                                             | e corridor-old wing, | ceiling arc                           |  |
|   | VGary Kuben Kuehn - K<br>201-638-8298<br>Check Alanna-Room 204. Give<br>Jane call-install plywood d                                                                 | e ahead to Gary      | )                                     |  |
|   | √Jeff Lew<br>112 Greene St.<br>New York, N.Y. 10012<br>226-8971<br>call-needs good space assig<br>room Alanna or Donald                                             | med. Placed. will    | deliver to necessary                  |  |
|   | ✓Brenda Miller<br>36 W. 26th St.<br>New York, N.Y. 10010<br>675-0691                                                                                                |                      |                                       |  |

| Γ |                                         | Collection:             | Series.Folder:       |
|---|-----------------------------------------|-------------------------|----------------------|
|   | The Museum of Modern Art Archives, NY   | MoMA PS1                | I.A.70               |
|   |                                         |                         |                      |
|   | Artists List                            |                         | Page 5               |
|   |                                         |                         |                      |
|   | Antony Miralda                          |                         |                      |
|   | C/o Donna Damoorgian                    |                         |                      |
|   | 228 W. B'wy.                            |                         |                      |
|   | New York, N.Y. 10013<br>966-1785        |                         |                      |
|   | placed work left number of              | of person to install fo | or him really        |
|   | only place it once assign               | ned, call               |                      |
|   | Mary Miss                               |                         |                      |
|   | box 304                                 |                         |                      |
|   | Canal St. Station                       |                         |                      |
|   | New York, N.Y. 10013                    | ,                       |                      |
|   | 215-VI2-3097                            | reference in office.    | Call. Make arrange-  |
|   | a lining of pioc                        | Tohn should be in       | volvea. Double check |
|   | Linda & Alanna. Try to c                | organize with other wo  | rk picked up. Does   |
|   | Mary's piece take her tin               | me to install?          |                      |
|   |                                         |                         |                      |
|   | ✓ Bruse Nauman<br>4630 Rising Hill Rd.  |                         |                      |
|   | Altadena, Ca. 91001                     |                         |                      |
|   | Coming June 1st                         |                         |                      |
|   |                                         |                         |                      |
|   | ~ Richard Nonas                         |                         |                      |
|   | 144 Wooster St.<br>New York, N.Y. 10012 |                         |                      |
|   | 966-5879                                |                         |                      |
|   | Install- 1st floor                      | old wing-wide corrido   |                      |
|   |                                         |                         | Marjovie             |
|   | VPatsy Norvell?                         |                         | Jovie                |
|   | 78 Greene St.<br>New York, N.Y. 10012   |                         |                      |
|   | 431-5341                                |                         |                      |
|   | Wait until Sunday will le               | et us know where        |                      |
|   |                                         |                         |                      |
|   | √Doug Ohlson<br>Big ≵ainting-European   | lst floor large         | rm. 104              |
|   | Donald                                  |                         |                      |
|   |                                         |                         |                      |
|   | - Dennis Oppenheim                      |                         |                      |
|   | 85 Franklin St.                         |                         |                      |
|   | New York, N.Y. 10013<br>431-3922 Alan   | na call                 |                      |
|   | 401-0022                                |                         |                      |
|   | √Nam June Paik                          |                         |                      |
|   | 110 Mercer St.                          |                         |                      |
|   | New York, N.Y. 10012<br>226-5007        |                         |                      |
|   | old wing-downstairs-base                | ment, office T.V. &     | candles-pick up      |
|   | piece-checkered cab& Joh                | n Dent                  |                      |
|   |                                         |                         | $\mathbf{i}$         |
|   | Howardina Pindell                       | 22 7th Ave. (<br>10001  | (ar MOMA)            |
|   | New York, N.Y. 90014                    | 10001                   |                      |
|   | 255 2567 Dr. 0                          |                         |                      |
|   | manda to know when to br                | ng out work, Must ge    | et a sare prace with |
|   | Gary Rohrs. Placed work                 | Donata Droll            |                      |
|   |                                         |                         |                      |
|   |                                         |                         |                      |

MOMA PS1 ARCHIVES

|       |                                                                                                                           | ollection: Series.Folder:                            |                                        |
|-------|---------------------------------------------------------------------------------------------------------------------------|------------------------------------------------------|----------------------------------------|
|       | The Museum of Modern Art Arch                                                                                             | nives, NY MoMA P                                     | SI I.A.70                              |
|       |                                                                                                                           |                                                      |                                        |
| , n 1 | Artists Lists                                                                                                             |                                                      | page 6                                 |
|       | Lucio Pozzi<br>/ 142 Greene St.<br>? New York, N.Y. 1<br>925-3759<br>in hallways                                          | .0012                                                |                                        |
|       | √Judy Rifka<br>placed on wall                                                                                             |                                                      |                                        |
|       | David Rabinawitz<br>Bykert Gallery<br>117 Mercer St.<br>New York, N.Y. 10<br>roof-new wing lodg                           | 0012                                                 |                                        |
|       | ✓ Robert Ryman<br>32 Washington S⊈,<br>New York, N.Y. 10<br>check rest of roor                                            | 1                                                    | 75-2225<br>89-0666<br>t exactly as is? |
|       |                                                                                                                           | 0012 Weber Gallery<br>202 & drawing install J        |                                        |
|       | <pre></pre>                                                                                                               | 0013                                                 |                                        |
|       | Charles Simmonds<br>138 Prince St.<br>New York, N.Y. 10<br>don't know where C<br>call middle of nex<br>Tarrace-near Rabin | harles wants to help<br>at week and remind<br>awitzk | light old wing for prom                |
|       | V Eve Sonneman<br>98 Bowery<br>New York, N.Y. 10<br>966-4834<br>Placed work. She sl<br>or Saturday. No 14                 | hould let us know more                               | 6-7431<br>details. Call Linda Friday   |
|       | ✓ Sylvia Stone<br>435 W. Bwy.<br>New York, N.Y. 100<br>check w/Donald befo                                                | 012<br>ore letter goes out                           |                                        |
|       | ✓ Marjorie Strider<br>113 Greene St.<br>New York, N.Y. 100                                                                | noda Jac                                             | and into                               |

|           | Collection: Series.Folder:                         |                      |                                |  |
|-----------|----------------------------------------------------|----------------------|--------------------------------|--|
|           | The Museum of Modern Art Archives, NY              | MoMA PS1             |                                |  |
|           |                                                    |                      | I.A.70                         |  |
| 4         |                                                    |                      |                                |  |
|           |                                                    |                      |                                |  |
| · · · · · | Artists List                                       |                      | Page 7                         |  |
|           |                                                    |                      |                                |  |
|           | Michelle Stuart<br>260-3829                        |                      |                                |  |
|           | wall-hanging-second floor co                       | rridor-old wing      |                                |  |
|           | Hap Tiveg                                          |                      |                                |  |
|           | 139 Spring St.<br>New York; N.Y. 10012             |                      |                                |  |
|           | installation room-old wing 3                       | 01                   |                                |  |
|           | 2 Suzanne Tangler Tangier<br>2 141 Wooster 1       |                      |                                |  |
|           | New York, N.Y. 10012                               | 6                    | 1 room                         |  |
|           | painting? on wall-needs wind<br>with Gary Kuhn 204 | ow- 6 sq. it, of war |                                |  |
|           | VRichard Tuttle                                    |                      |                                |  |
|           | 734 llth Ave.                                      |                      |                                |  |
|           | New York, N.Y. 10019<br>246-0631                   |                      |                                |  |
|           | piece already installation c                       | oal bin-it's great   |                                |  |
|           | Susan Weil                                         |                      |                                |  |
|           | 124 Chambers St.<br>NEw York, N.Y. 10007           |                      |                                |  |
|           | WO2-7899<br>placed work-she should speak           | to Alanna            |                                |  |
| 1         |                                                    |                      |                                |  |
| (         | Jarry Weiner<br>13 Bleecker St.                    | /Deboot Jon          | a                              |  |
|           | New YOrk, N.Y. 10012<br>477-4133                   | POST BUS 42          | a American                     |  |
|           | re-call Linda-Is it removed                        | Shael worried abo    | out graffitti. The pretherland |  |
|           | Don't memtion it.                                  |                      |                                |  |
|           | O Doug Wheeler<br>c/o Hap Tivey                    |                      |                                |  |
|           | 2 139 Spring St.<br>925-2454                       |                      |                                |  |
|           | window light piece old w                           | ing room 303 Alar    | nna meet w/Gary                |  |
|           | Bob Yasuda                                         |                      |                                |  |
|           | 429 W. Bwy.<br>New York, N.Y. 10012                | ×                    |                                |  |
|           | 925-4248<br>installation room 107-109              |                      |                                |  |
|           | Installation form 10, 200                          |                      |                                |  |
|           |                                                    |                      |                                |  |
|           | Bill Jensen                                        |                      |                                |  |
|           | Bill Jensen<br>90 Prince St.                       |                      |                                |  |
| 1         | NY NY 10012<br>226-8464                            |                      |                                |  |
| C         | 2210-84/04                                         |                      |                                |  |
|           | 169 0101                                           |                      |                                |  |
|           |                                                    |                      |                                |  |
|           |                                                    |                      |                                |  |