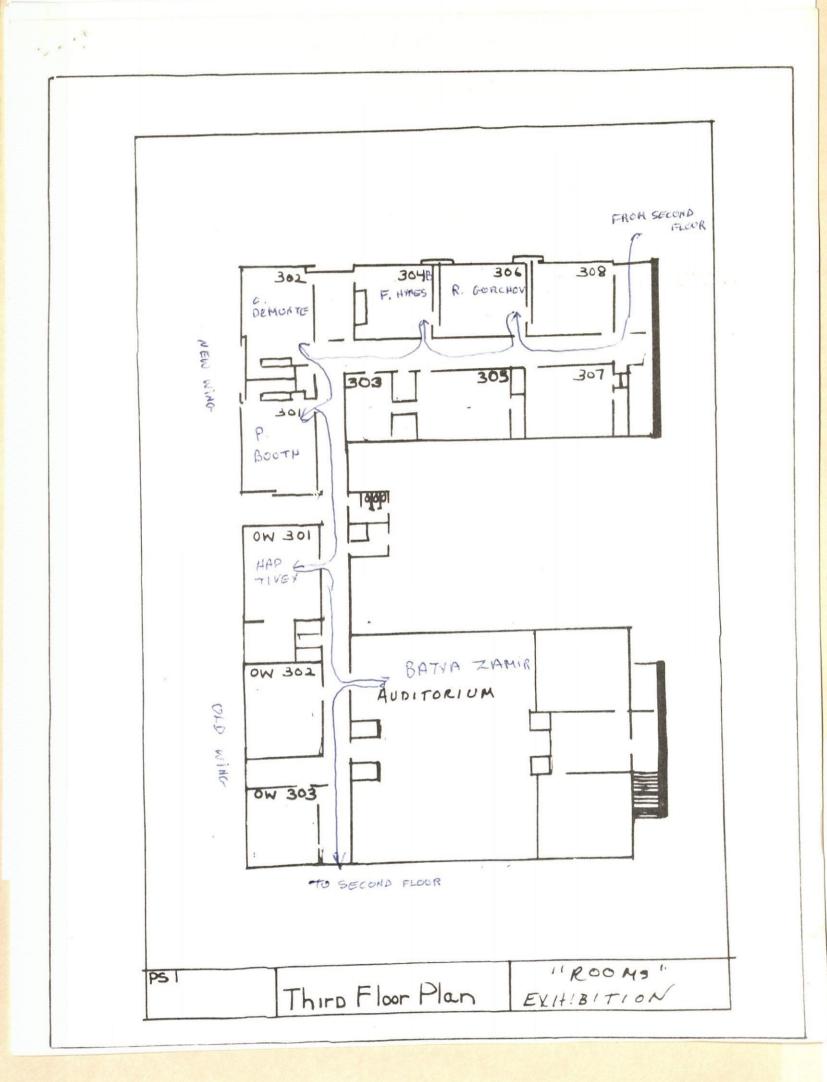

MOMA PS1 ARCHIVES

|       |                                                                                                                           | ollection: Series.Folder:                            |                                        |
|-------|---------------------------------------------------------------------------------------------------------------------------|------------------------------------------------------|----------------------------------------|
|       | The Museum of Modern Art Arch                                                                                             | nives, NY MoMA P                                     | SI I.A.70                              |
|       |                                                                                                                           |                                                      |                                        |
| , n 1 | Artists Lists                                                                                                             |                                                      | page 6                                 |
|       | Lucio Pozzi<br>/ 142 Greene St.<br>? New York, N.Y. 1<br>925-3759<br>in hallways                                          | .0012                                                |                                        |
|       | √Judy Rifka<br>placed on wall                                                                                             |                                                      |                                        |
|       | David Rabinawitz<br>Bykert Gallery<br>117 Mercer St.<br>New York, N.Y. 10<br>roof-new wing lodg                           | 0012                                                 |                                        |
|       | ✓ Robert Ryman<br>32 Washington S⊈,<br>New York, N.Y. 10<br>check rest of roor                                            | 1                                                    | 75-2225<br>89-0666<br>t exactly as is? |
|       |                                                                                                                           | 0012 Weber Gallery<br>202 & drawing install J        |                                        |
|       | <pre></pre>                                                                                                               | 0013                                                 |                                        |
|       | Charles Simmonds<br>138 Prince St.<br>New York, N.Y. 10<br>don't know where C<br>call middle of nex<br>Tarrace-near Rabin | harles wants to help<br>at week and remind<br>awitzk | light old wing for prom                |
|       | V Eve Sonneman<br>98 Bowery<br>New York, N.Y. 10<br>966-4834<br>Placed work. She sl<br>or Saturday. No 14                 | hould let us know more                               | 6-7431<br>details. Call Linda Friday   |
|       | ✓ Sylvia Stone<br>435 W. Bwy.<br>New York, N.Y. 100<br>check w/Donald befo                                                | 012<br>ore letter goes out                           |                                        |
|       | ✓ Marjorie Strider<br>113 Greene St.<br>New York, N.Y. 100                                                                | noda Jac                                             | and into                               |

|           | Collection: Series.Folder:                         |                      |                                |  |
|-----------|----------------------------------------------------|----------------------|--------------------------------|--|
|           | The Museum of Modern Art Archives, NY              | MoMA PS1             |                                |  |
|           |                                                    |                      | I.A.70                         |  |
| 4         |                                                    |                      |                                |  |
|           |                                                    |                      |                                |  |
| · · · · · | Artists List                                       |                      | Page 7                         |  |
|           |                                                    |                      |                                |  |
|           | Michelle Stuart<br>260-3829                        |                      |                                |  |
|           | wall-hanging-second floor co                       | rridor-old wing      |                                |  |
|           | Hap Tiveg                                          |                      |                                |  |
|           | 139 Spring St.<br>New York; N.Y. 10012             |                      |                                |  |
|           | installation room-old wing 3                       | 01                   |                                |  |
|           | 2 Suzanne Tangler Tangier<br>2 141 Wooster 1       |                      |                                |  |
|           | New York, N.Y. 10012                               | 6                    | 1 room                         |  |
|           | painting? on wall-needs wind<br>with Gary Kuhn 204 | ow- 6 sq. it, of war |                                |  |
|           | VRichard Tuttle                                    |                      |                                |  |
|           | 734 llth Ave.                                      |                      |                                |  |
|           | New York, N.Y. 10019<br>246-0631                   |                      |                                |  |
|           | piece already installation c                       | oal bin-it's great   |                                |  |
|           | Susan Weil                                         |                      |                                |  |
|           | 124 Chambers St.<br>NEw York, N.Y. 10007           |                      |                                |  |
|           | WO2-7899<br>placed work-she should speak           | to Alanna            |                                |  |
| 1         |                                                    |                      |                                |  |
| (         | Jarry Weiner<br>13 Bleecker St.                    | /Deboot Jon          | a                              |  |
|           | New YOrk, N.Y. 10012<br>477-4133                   | POST BUS 42          | a American                     |  |
|           | re-call Linda-Is it removed                        | Shael worried abo    | out graffitti. The pretherland |  |
|           | Don't memtion it.                                  |                      |                                |  |
|           | O Doug Wheeler<br>c/o Hap Tivey                    |                      |                                |  |
|           | 2 139 Spring St.<br>925-2454                       |                      |                                |  |
|           | window light piece old w                           | ing room 303 Alar    | nna meet w/Gary                |  |
|           | Bob Yasuda                                         |                      |                                |  |
|           | 429 W. Bwy.<br>New York, N.Y. 10012                | ×                    |                                |  |
|           | 925-4248<br>installation room 107-109              |                      |                                |  |
|           | Installation form 10, 200                          |                      |                                |  |
|           |                                                    |                      |                                |  |
|           | Bill Jensen                                        |                      |                                |  |
|           | Bill Jensen<br>90 Prince St.                       |                      |                                |  |
| 1         | NY NY 10012<br>226-8464                            |                      |                                |  |
| C         | 2210-84/04                                         |                      |                                |  |
|           | 169 0101                                           |                      |                                |  |
|           |                                                    |                      |                                |  |
|           |                                                    |                      |                                |  |

| 7                                                                                                                    |
|----------------------------------------------------------------------------------------------------------------------|
| Max Neuhaus<br>h-Maiden-Lane 26-Waiden-Lane 210 5th Ave.<br>New York, New York 10038<br>964-5744<br>691-4438         |
| Jennifer Bartlett V<br>Greene St.                                                                                    |
| 925-9044                                                                                                             |
| Ron Gorchov<br>461 Broome Street<br>New York, New York<br>2 <del>26-7431</del> 226-7852 Rm 306                       |
| Ned Smyth<br>14 Harrison Street<br>New York, New York<br>966-7431                                                    |
| Alain Kirili<br>142 Greene Street To Sonnabend<br>New York, New York 420 W. Broadword. NY 10012<br>925-3799 966-6160 |
| La Maria                                                                                                             |
|                                                                                                                      |
| J Juaith Stea do Richard Nonas                                                                                       |
| - Clarks for prove court                                                                                             |
| Frosh, augo, Duchlight price                                                                                         |
| June hat deasting                                                                                                    |
| Alors ?                                                                                                              |
| / Muchael Clark<br>220 East 6014 421-1589<br>Apt 6th<br>114 100                                                      |
|                                                                                                                      |