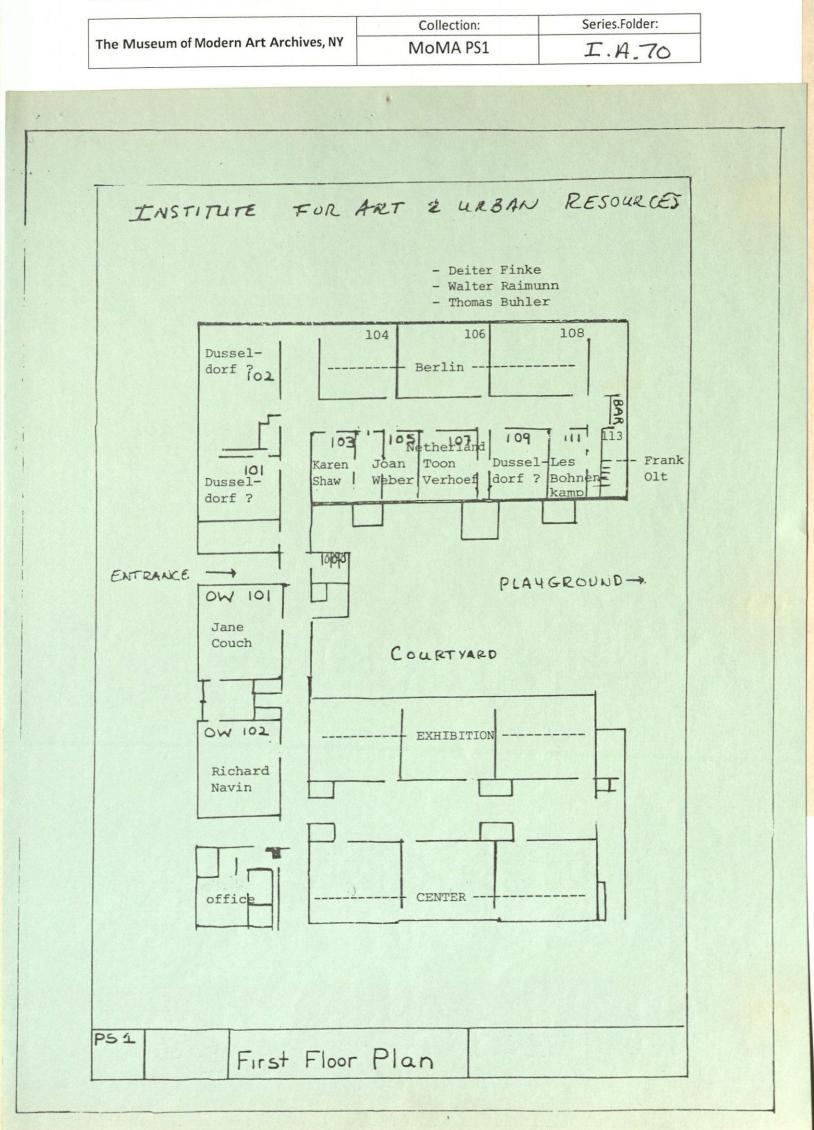

|                                       | Collection: | Series.Folder: |
|---------------------------------------|-------------|----------------|
| The Museum of Modern Art Archives, NY | MoMA PS1    | I.A.70         |