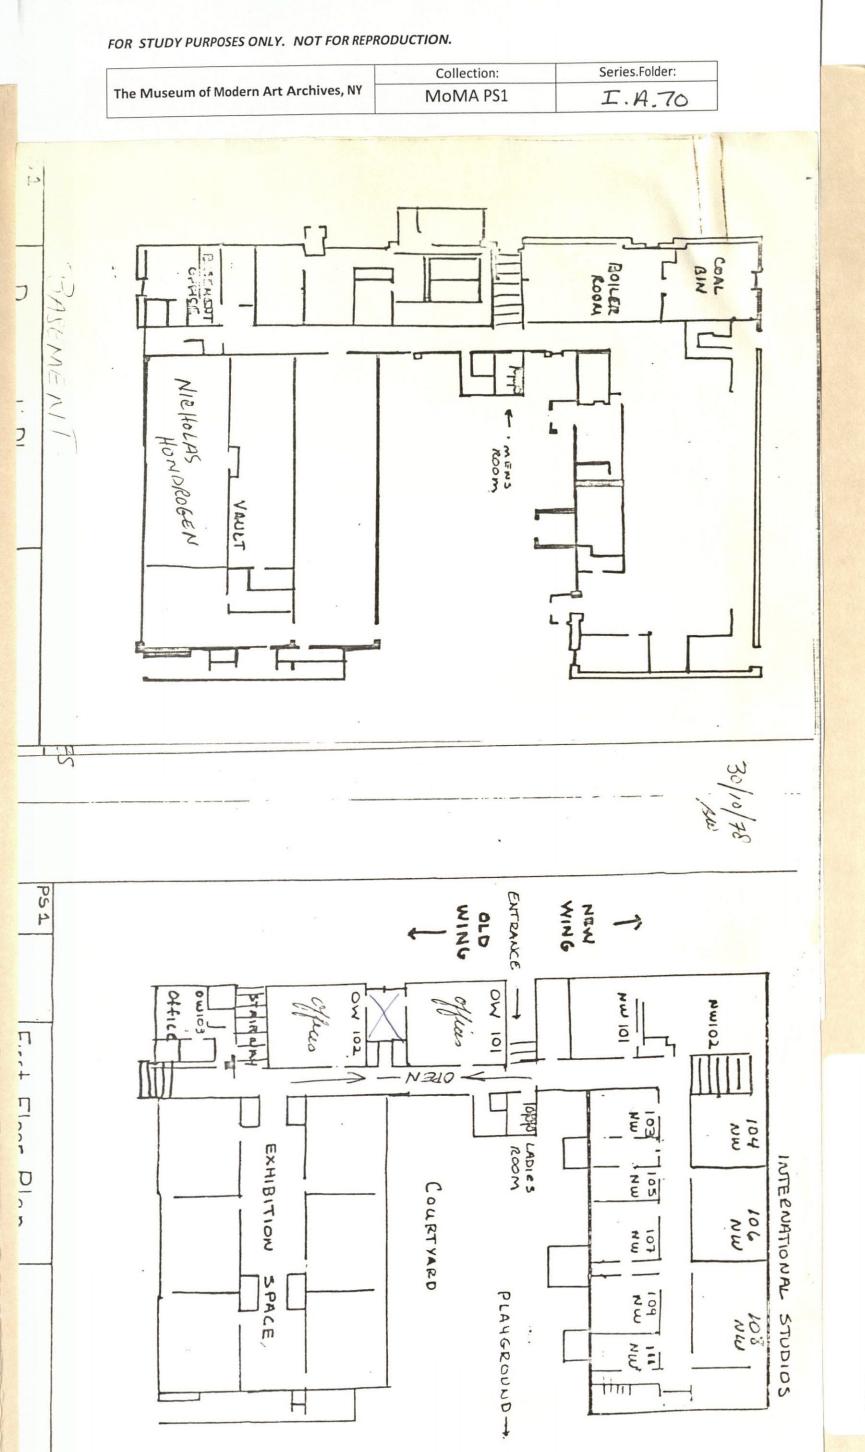

|           | Collection: Series.Folder:                         |                      |                                |  |
|-----------|----------------------------------------------------|----------------------|--------------------------------|--|
|           | The Museum of Modern Art Archives, NY              | MoMA PS1             |                                |  |
|           |                                                    |                      | I.A.70                         |  |
| 4         |                                                    |                      |                                |  |
|           |                                                    |                      |                                |  |
| · · · · · | Artists List                                       |                      | Page 7                         |  |
|           |                                                    |                      |                                |  |
|           | Michelle Stuart<br>260-3829                        |                      |                                |  |
|           | wall-hanging-second floor co                       | rridor-old wing      |                                |  |
|           | Hap Tiveg                                          |                      |                                |  |
|           | 139 Spring St.<br>New York; N.Y. 10012             |                      |                                |  |
|           | installation room-old wing 3                       | 01                   |                                |  |
|           | 2 Suzanne Tangler Tangier<br>2 141 Wooster 1       |                      |                                |  |
|           | New York, N.Y. 10012                               | 6                    | 1 room                         |  |
|           | painting? on wall-needs wind<br>with Gary Kuhn 204 | ow- 6 sq. it, of war |                                |  |
|           | VRichard Tuttle                                    |                      |                                |  |
|           | 734 llth Ave.                                      |                      |                                |  |
|           | New York, N.Y. 10019<br>246-0631                   |                      |                                |  |
|           | piece already installation c                       | oal bin-it's great   |                                |  |
|           | Susan Weil                                         |                      |                                |  |
|           | 124 Chambers St.<br>NEw York, N.Y. 10007           |                      |                                |  |
|           | WO2-7899<br>placed work-she should speak           | to Alanna            |                                |  |
| 1         |                                                    |                      |                                |  |
| (         | Jarry Weiner<br>13 Bleecker St.                    | /Deboot Jon          | a                              |  |
|           | New YOrk, N.Y. 10012<br>477-4133                   | POST BUS 42          | a American                     |  |
|           | re-call Linda-Is it removed                        | Shael worried abo    | out graffitti. The pretherland |  |
|           | Don't memtion it.                                  |                      |                                |  |
|           | O Doug Wheeler<br>c/o Hap Tivey                    |                      |                                |  |
|           | 2 139 Spring St.<br>925-2454                       |                      |                                |  |
|           | window light piece old w                           | ing room 303 Alar    | nna meet w/Gary                |  |
|           | Bob Yasuda                                         |                      |                                |  |
|           | 429 W. Bwy.<br>New York, N.Y. 10012                | ×                    |                                |  |
|           | 925-4248<br>installation room 107-109              |                      |                                |  |
|           | Installation form 10, 200                          |                      |                                |  |
|           |                                                    |                      |                                |  |
|           | Bill Jensen                                        |                      |                                |  |
|           | Bill Jensen<br>90 Prince St.                       |                      |                                |  |
| 1         | NY NY 10012<br>226-8464                            |                      |                                |  |
| C         | 2210-84/04                                         |                      |                                |  |
|           | 169 0101                                           |                      |                                |  |
|           |                                                    |                      |                                |  |
|           |                                                    |                      |                                |  |