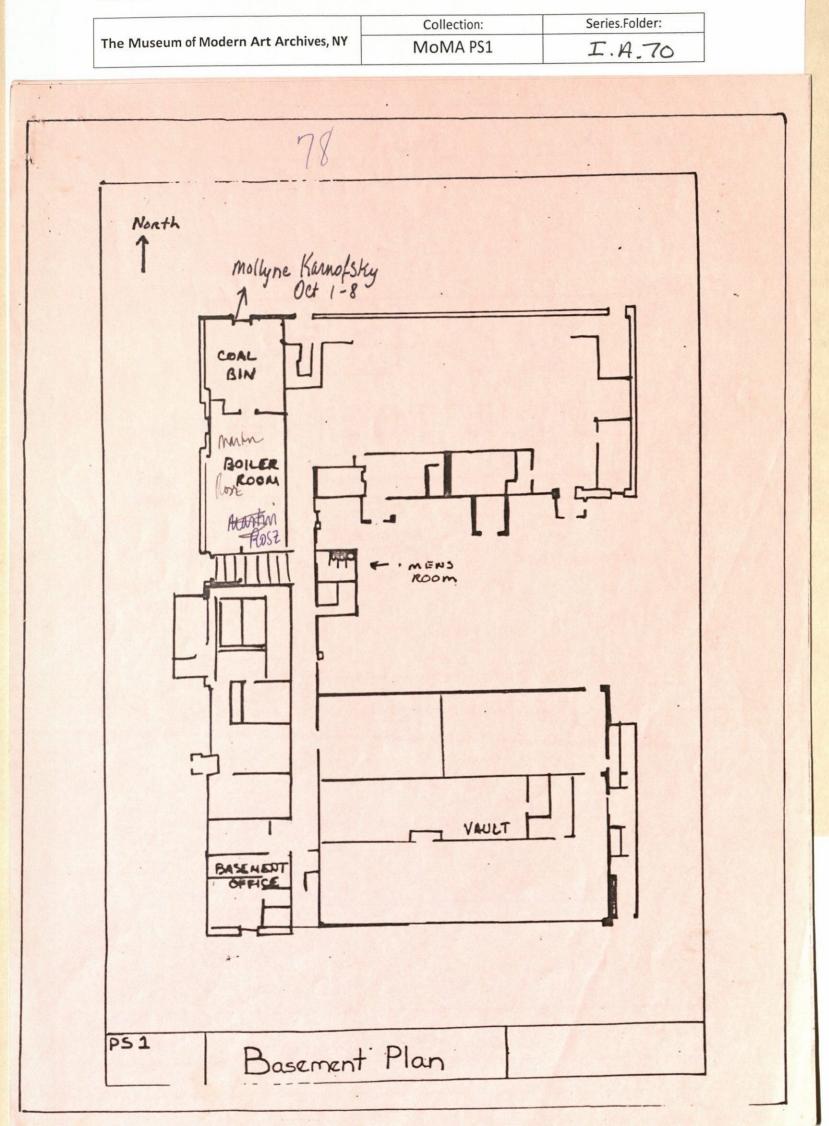

|                                     | FERIOD                             |

26-3976 HENT , FUGANIE, 410 マ目 5-1 1 1+ W J MONT + HANNISON UT 10013 4 intha Wilson Al Broken questing ZP 1 Kushner - Reditorium . C. 10025 APT 11A west End he Bucis Guy of Ingent CASQ Papric \* Tizzle MOMA PS1 ARCHIVES 1 • 16- MM 22 • ١





greet











.



|                                       | Collection: | Series.Folder: |
|---------------------------------------|-------------|----------------|
| The Museum of Modern Art Archives, NY | MoMA PS1    | I.A.70         |



| FOR STUDY PURPOSES ONLY. | NOT FOR REPRODUCTION. |
|--------------------------|-----------------------|
|                          |                       |

|                                                                                                                                                                                                                             |