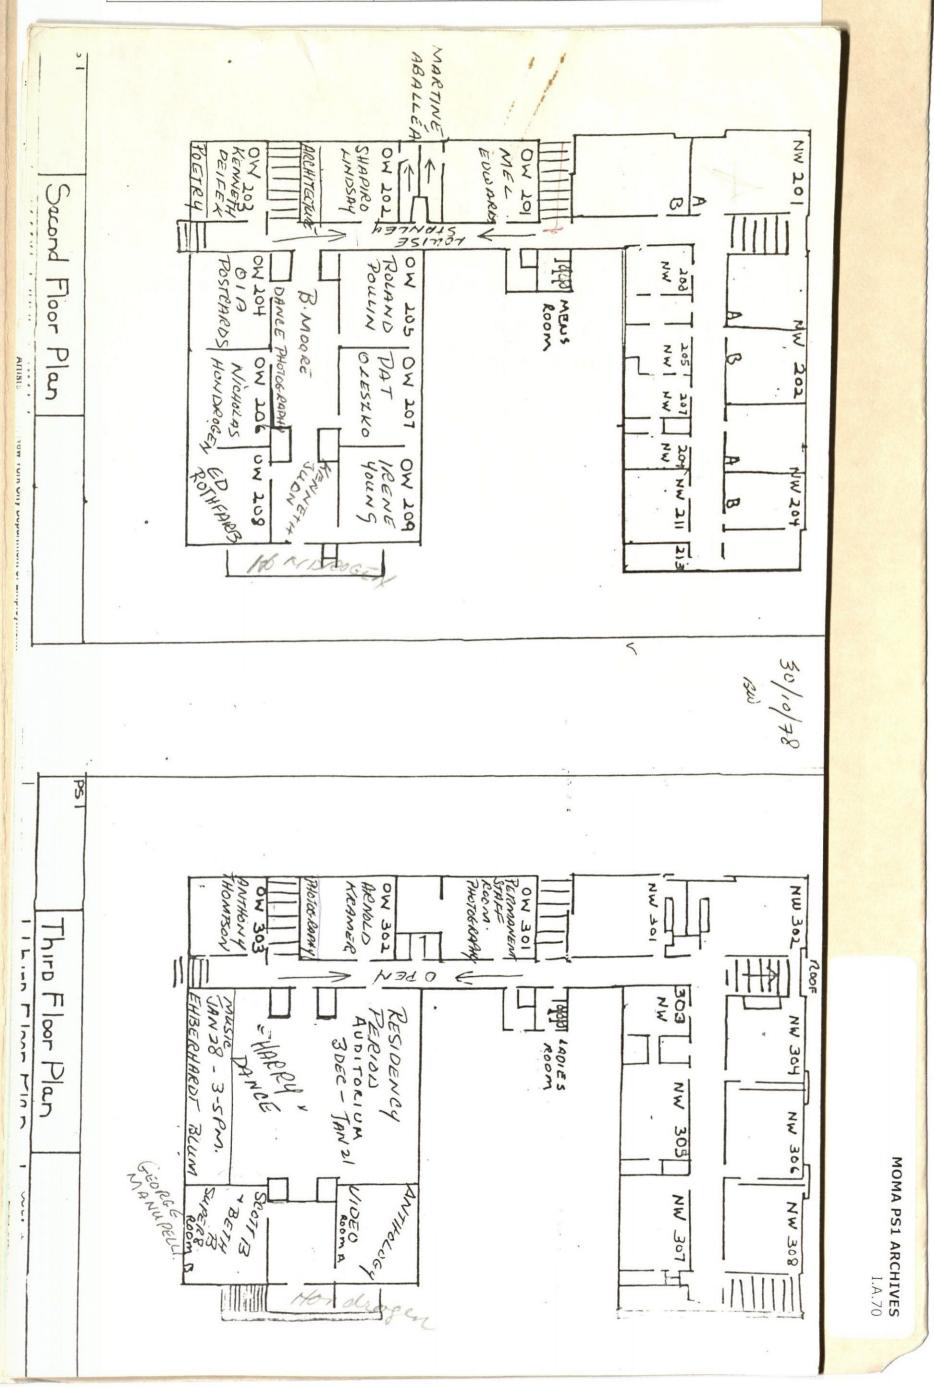

| The Museum of Modern Art Archives, NY | Collection: | Series.Folder: |
|---------------------------------------|-------------|----------------|
|                                       | MoMA PS1    | I.A.70         |