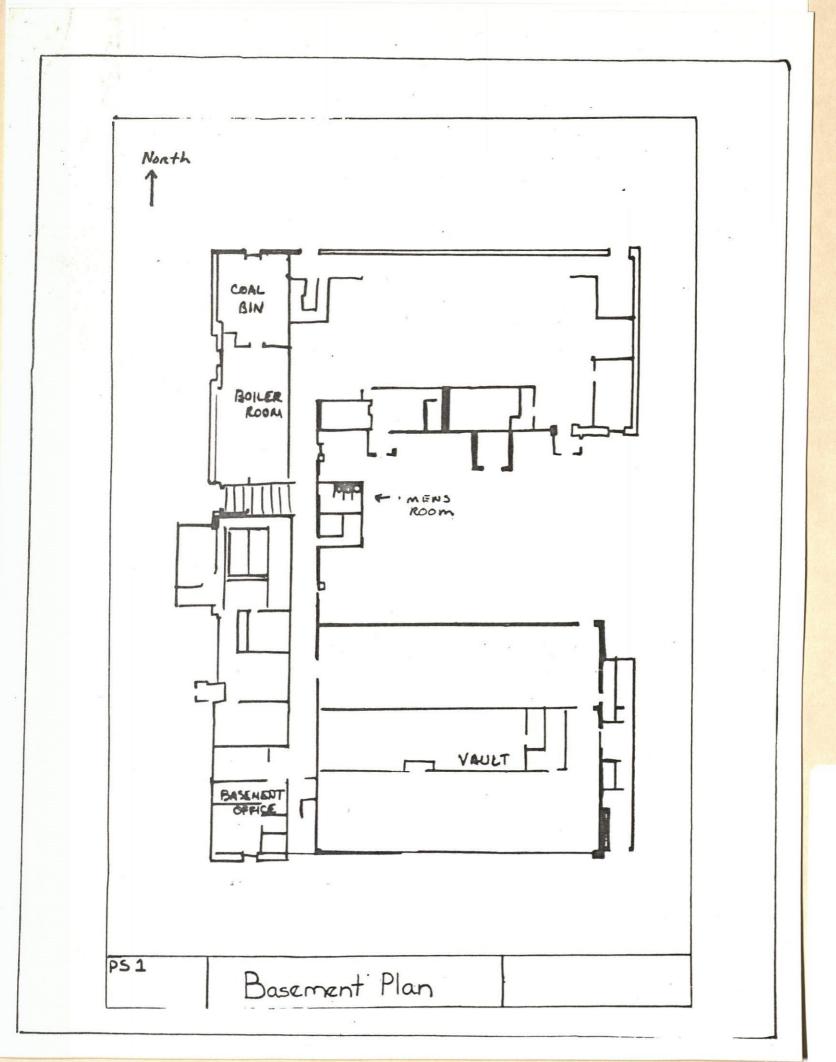

| Γ |                                         | Collection:             | Series.Folder:       |
|---|-----------------------------------------|-------------------------|----------------------|
|   | The Museum of Modern Art Archives, NY   | MoMA PS1                | I.A.70               |
|   |                                         |                         |                      |
|   | Artists List                            |                         | Page 5               |
|   |                                         |                         |                      |
|   | Antony Miralda                          |                         |                      |
|   | C/o Donna Damoorgian                    |                         |                      |
|   | 228 W. B'wy.                            |                         |                      |
|   | New York, N.Y. 10013<br>966-1785        |                         |                      |
|   | placed work left number of              | of person to install fo | or him really        |
|   | only place it once assign               | ned, call               |                      |
|   | Mary Miss                               |                         |                      |
|   | box 304                                 |                         |                      |
|   | Canal St. Station                       |                         |                      |
|   | New York, N.Y. 10013                    | ,                       |                      |
|   | 215-VI2-3097                            | reference in office.    | Call. Make arrange-  |
|   | a lining of pioc                        | Tohn should be in       | volvea. Double check |
|   | Linda & Alanna. Try to c                | organize with other wo  | rk picked up. Does   |
|   | Mary's piece take her tin               | me to install?          |                      |
|   |                                         |                         |                      |
|   | ✓ Bruse Nauman<br>4630 Rising Hill Rd.  |                         |                      |
|   | Altadena, Ca. 91001                     |                         |                      |
|   | Coming June 1st                         |                         |                      |
|   |                                         |                         |                      |
|   | ~ Richard Nonas                         |                         |                      |
|   | 144 Wooster St.<br>New York, N.Y. 10012 |                         |                      |
|   | 966-5879                                |                         |                      |
|   | Install- 1st floor                      | old wing-wide corrido   |                      |
|   |                                         |                         | Marjovie             |
|   | VPatsy Norvell?                         |                         | Jovie                |
|   | 78 Greene St.<br>New York, N.Y. 10012   |                         |                      |
|   | 431-5341                                |                         |                      |
|   | Wait until Sunday will le               | et us know where        |                      |
|   |                                         |                         |                      |
|   | √Doug Ohlson<br>Big ≵ainting-European   | lst floor large         | rm. 104              |
|   | Donald                                  |                         |                      |
|   |                                         |                         |                      |
|   | - Dennis Oppenheim                      |                         |                      |
|   | 85 Franklin St.                         |                         |                      |
|   | New York, N.Y. 10013<br>431-3922 Alan   | na call                 |                      |
|   | 401-0022                                |                         |                      |
|   | √Nam June Paik                          |                         |                      |
|   | 110 Mercer St.                          |                         |                      |
|   | New York, N.Y. 10012<br>226-5007        |                         |                      |
|   | old wing-downstairs-base                | ment, office T.V. &     | candles-pick up      |
|   | piece-checkered cab& Joh                | n Dent                  |                      |
|   |                                         |                         | $\mathbf{i}$         |
|   | Howardina Pindell                       | 22 7th Ave. (<br>10001  | (ar MOMA)            |
|   | New York, N.Y. 90014                    | 10001                   |                      |
|   | 255 2567 Dr. 0                          |                         |                      |
|   | manda to know when to br                | ng out work, Must ge    | et a sare prace with |
|   | Gary Rohrs. Placed work                 | Donata Droll            |                      |
|   |                                         |                         |                      |
|   |                                         |                         |                      |