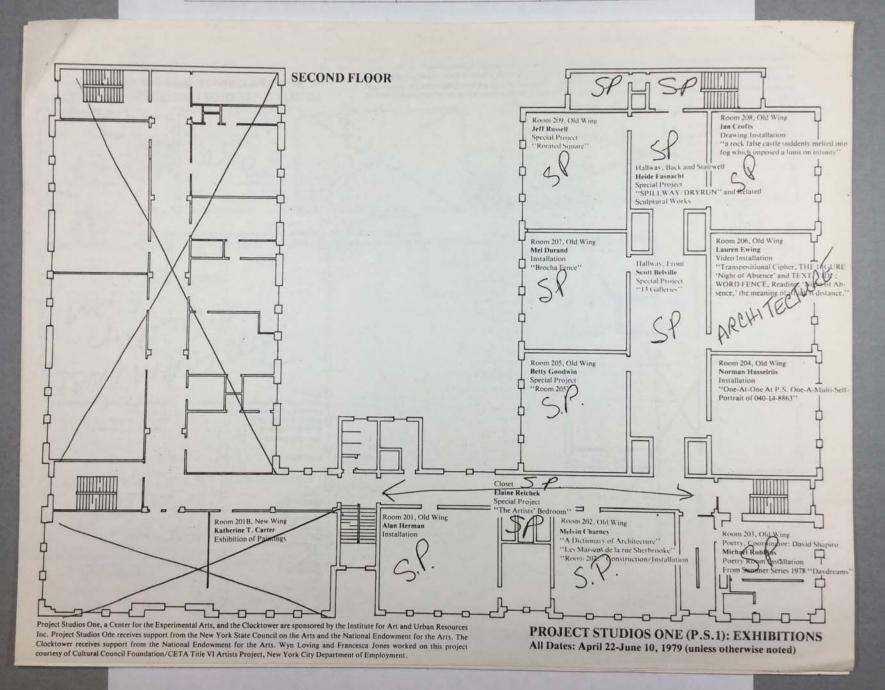

The Museum of Modern Art Archives, NY

Collection: Series.Folder:

MoMA PS1

T.A. 298

SOUND FESTIVAL meeting Friday, December 8, 78 3:00 , The Clocktower Summary. Menutes for Sound festival ..

Attended By: Alanna Heiss

Brenda Wallace Wyn Loving Jill Kurtzer Tina Girouard Dickie Landry Suzy Harris Peter Frank Joseph Kosuth

Exhibition Funding:

Grant (in total) to IAICA, Bob Smith; \$20,000 Simultaneaous Exhibitions, P.S. 1

There is another Sound Show (\$40,000 funding), Suzanne Delahanty (Phila, ICA), now at Newberger, Purchase

Discussion:

Joseph Kosuth (JK): P.S. 1 is architecturally organized for this show; as opposed to a museum

Peter Frank (PF) and Tina Girouard (TG): \$20,000 is not enough - all the money will be used for California/NY transportation

Alanna Heiss (AH) and Wyn Loving (WL): Budget is allotted for catalogue (possibly in cooperation with Warner Communications)

PF: In both Suzanne's and LAICA's exhibitions, sound is stressed more than music, We should fill the gap with a music exhibition, it should not be a curated situation - but an energy show (similar to "ROOMS")

Suzy Harris (SH): Keith's NY/LA Satellite Hook-up idea would work, with video, so both locations get both events

TG: How about the music? Let's get the Talking Heads

AH: Yes. But let's stay away from Punk, The show must be either very limited or very large. The building is broken up so that each section has another type of sound installation and visual art. The gallery, project rooms, and performance area could all work separately but together.