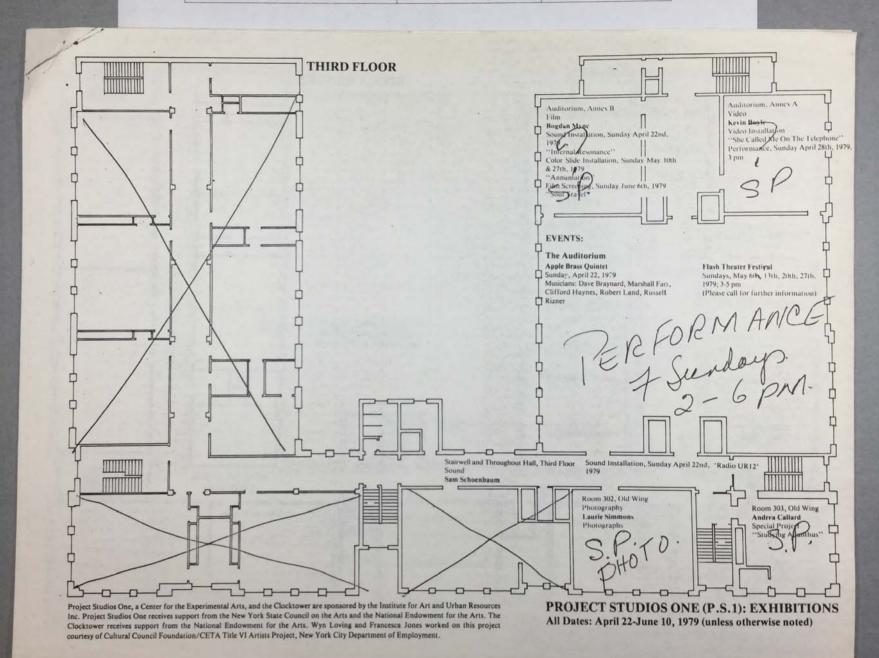

The Museum of Modern Art Archives, NY

Collection: Series.Folder:

MoMA PS1

T.A. 298

SOUND FESTIVAL meeting Friday, December 8, 78 3:00 , The Clocktower Summary. Menutes for Sound festival ..

Attended By: Alanna Heiss

Brenda Wallace Wyn Loving Jill Kurtzer Tina Girouard Dickie Landry Suzy Harris Peter Frank Joseph Kosuth

Exhibition Funding:

Grant (in total) to IAICA, Bob Smith; \$20,000 Simultaneaous Exhibitions, P.S. 1

There is another Sound Show (\$40,000 funding), Suzanne Delahanty (Phila, ICA), now at Newberger, Purchase

Discussion:

Joseph Kosuth (JK): P.S. 1 is architecturally organized for this show; as opposed to a museum

Peter Frank (PF) and Tina Girouard (TG): \$20,000 is not enough - all the money will be used for California/NY transportation

Alanna Heiss (AH) and Wyn Loving (WL): Budget is allotted for catalogue (possibly in cooperation with Warner Communications)

PF: In both Suzanne's and LAICA's exhibitions, sound is stressed more than music, We should fill the gap with a music exhibition, it should not be a curated situation - but an energy show (similar to "ROOMS")

Suzy Harris (SH): Keith's NY/LA Satellite Hook-up idea would work, with video, so both locations get both events

TG: How about the music? Let's get the Talking Heads

AH: Yes. But let's stay away from Punk, The show must be either very limited or very large. The building is broken up so that each section has another type of sound installation and visual art. The gallery, project rooms, and performance area could all work separately but together.