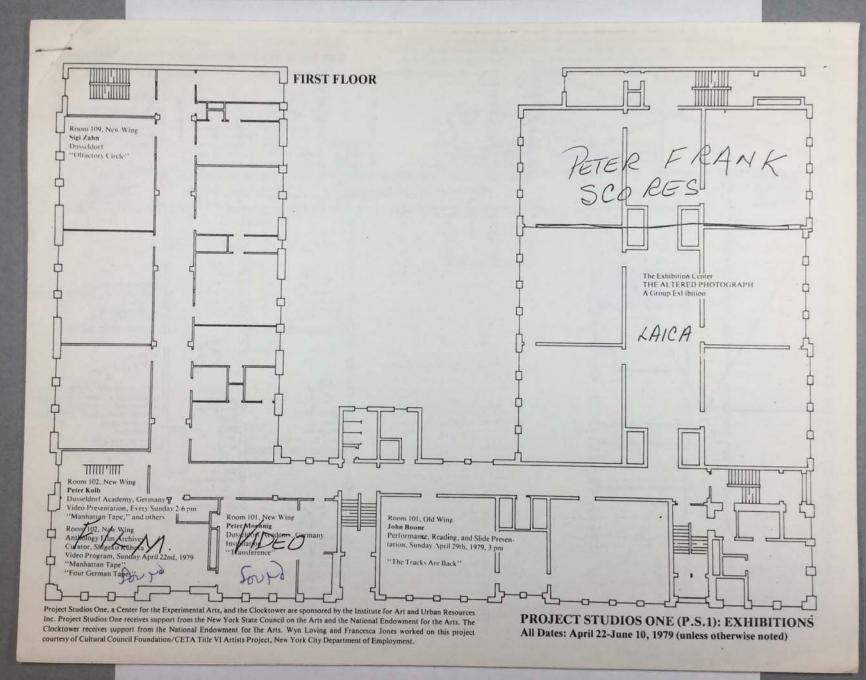

The Museum of Modern Art Archives, NY

Collection: Series.Folder:

MoMA PS1

T.A. 298

SOUND FESTIVAL meeting Friday, December 8, 78 3:00 , The Clocktower Summary. Menutes for Sound festival ..

Attended By: Alanna Heiss

Brenda Wallace Wyn Loving Jill Kurtzer Tina Girouard Dickie Landry Suzy Harris Peter Frank Joseph Kosuth

Exhibition Funding:

Grant (in total) to IAICA, Bob Smith; \$20,000 Simultaneaous Exhibitions, P.S. 1

There is another Sound Show (\$40,000 funding), Suzanne Delahanty (Phila, ICA), now at Newberger, Purchase

Discussion:

Joseph Kosuth (JK): P.S. 1 is architecturally organized for this show; as opposed to a museum

Peter Frank (PF) and Tina Girouard (TG): \$20,000 is not enough - all the money will be used for California/NY transportation

Alanna Heiss (AH) and Wyn Loving (WL): Budget is allotted for catalogue (possibly in cooperation with Warner Communications)

PF: In both Suzanne's and LAICA's exhibitions, sound is stressed more than music, We should fill the gap with a music exhibition, it should not be a curated situation - but an energy show (similar to "ROOMS")

Suzy Harris (SH): Keith's NY/LA Satellite Hook-up idea would work, with video, so both locations get both events

TG: How about the music? Let's get the Talking Heads

AH: Yes. But let's stay away from Punk, The show must be either very limited or very large. The building is broken up so that each section has another type of sound installation and visual art. The gallery, project rooms, and performance area could all work separately but together.