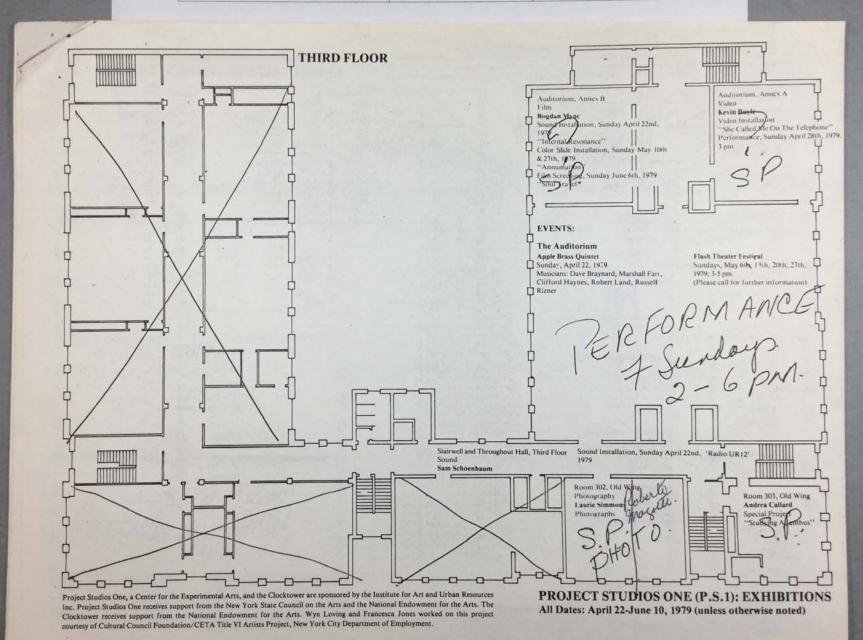

The Museum of Modern Art Archives, NY

Collection: Series.Folder:

MoMA PS1

T.A. 298

SOUND FESTIVAL meeting Friday, December 8, 78 3:00 , The Clocktower Summary. Menutes for Sound festival ..

Attended By: Alanna Heiss

Brenda Wallace Wyn Loving Jill Kurtzer Tina Girouard Dickie Landry Suzy Harris Peter Frank Joseph Kosuth

Exhibition Funding:

Grant (in total) to IAICA, Bob Smith; \$20,000 Simultaneaous Exhibitions, P.S. 1

There is another Sound Show (\$40,000 funding), Suzanne Delahanty (Phila, ICA), now at Newberger, Purchase

Discussion:

Joseph Kosuth (JK): P.S. 1 is architecturally organized for this show; as opposed to a museum

Peter Frank (PF) and Tina Girouard (TG): \$20,000 is not enough - all the money will be used for California/NY transportation

Alanna Heiss (AH) and Wyn Loving (WL): Budget is allotted for catalogue (possibly in cooperation with Warner Communications)

PF: In both Suzanne's and LAICA's exhibitions, sound is stressed more than music, We should fill the gap with a music exhibition, it should not be a curated situation - but an energy show (similar to "ROOMS")

Suzy Harris (SH): Keith's NY/LA Satellite Hook-up idea would work, with video, so both locations get both events

TG: How about the music? Let's get the Talking Heads

AH: Yes. But let's stay away from Punk, The show must be either very limited or very large. The building is broken up so that each section has another type of sound installation and visual art. The gallery, project rooms, and performance area could all work separately but together.