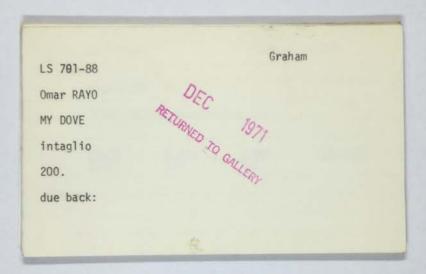

756-221P AAA

Omar RAYO

FROM MY ZOO 64;1r

inkless intaglio EA 5/10

29 1/2 x 37 1/2 RETURNED TO GALLERY

\$350
FSO
Sold to:

|                                       | Collection: | Series.Folder: |
|---------------------------------------|-------------|----------------|
| The Museum of Modern Art Archives, NY | ALS / AAS   | VII.A.2.7 "R"  |