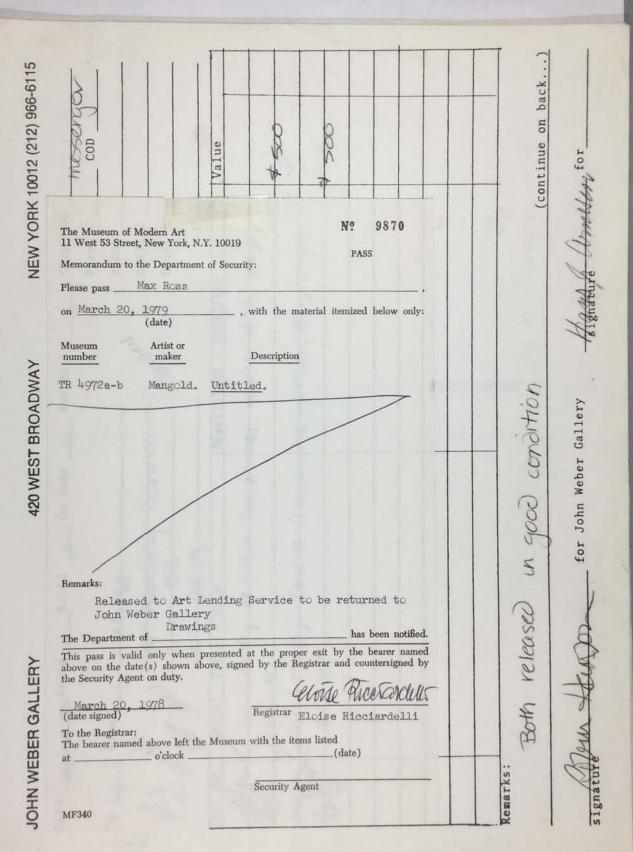

Please sign and return white copy; blue copy is for your records.

ART ADVISORY SERVICE OF THE MUSEUM OF MODERN ART 11 West 53 Street New York, N.Y. 10019

Date Received

OUT

DELIVERED THE FOLLOWING ITEMS

ON: 12 April 1988 TO: John Weber Gallery 142 Greene Street New York, NY 10012

for.

Gallery

The undersigned acknowledges receipt of the following items heretofore delivered and/or consigned to the Art Advisory Service of The Museum of Modern Art:

| IG. CONDITION | SIG. | DATE | PRICE            | TITLE - MEDIUM                                                                                 | ARTIST         | AAS NO. |
|---------------|------|------|------------------|------------------------------------------------------------------------------------------------|----------------|---------|
| Good          |      | 85   | \$9000<br>\$6000 | AN /8 DAY WALK ACROSS<br>SOUTHERN ENGLAND, 1985<br>Framed photograph with text<br>43 x 52 5/8" | Hamish FULTON  | 878-073 |
|               |      |      |                  |                                                                                                |                |         |
|               |      |      |                  |                                                                                                |                |         |
|               |      |      |                  |                                                                                                |                |         |
|               |      |      |                  |                                                                                                |                |         |
|               |      |      |                  |                                                                                                |                |         |
|               |      |      |                  |                                                                                                |                | 1.1     |
|               |      |      |                  |                                                                                                |                |         |
|               |      |      |                  |                                                                                                | and the second |         |
|               |      |      |                  |                                                                                                |                |         |
|               |      |      |                  |                                                                                                |                |         |
|               |      |      |                  |                                                                                                |                |         |
|               |      |      |                  |                                                                                                |                |         |

The undersigned reserves the right to inspect the returned articles and to make clong for damages in writing within ten days of the date of the receipt by the undersigned of the aforementioned articles if they are found not to have been returned in antifactory condition, it being understood and agreed that if such a claim is not made within such period the Art Advisory Service of The Moreover of Madero Art is released from any and all responsibility with respect to such articles. not made within such period the Art Advisory Service of The Daw Date Received 4.12.88 (Signed) JWG