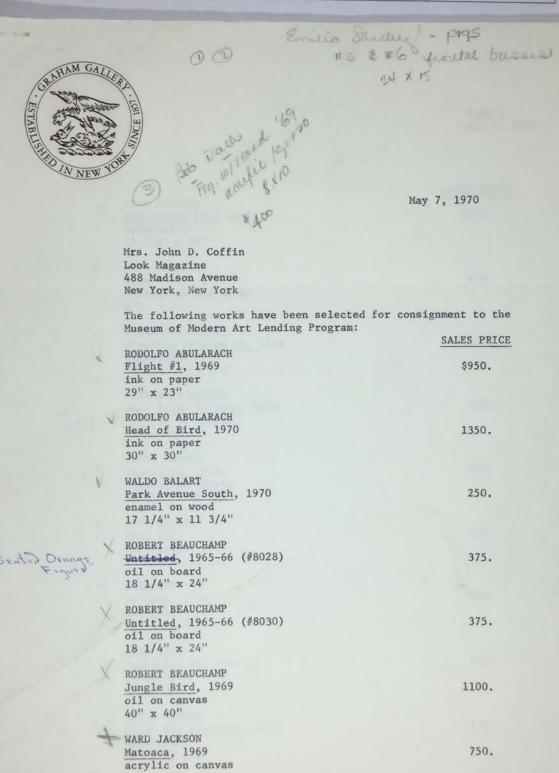

| ALS No. | Artist             | Title - Medium                                             | Price | Rental          | Date | Sig. | Condition                                           |
|---------|--------------------|------------------------------------------------------------|-------|-----------------|------|------|-----------------------------------------------------|
| 70 1-83 | Rodolfo ABULARACH  | FLIGHT #1 1969 30½ x 24½ www. ink on paper(27 3/4 x 21½)   | 950.  | 95.             | 69   | 1r   | Good; alum fr<br>bowed (separated<br>from glass) on |
| 701-88  | Rodolpho ABULARACH | 30" sq.<br>HEAD OF BIRD ink on paper                       | 1350. | 135.            | 70   | 1r   | top<br>Good; plexibox                               |
| 701-85  | Waldo BALART       | 11½ x 17¾ x 5½ deep<br>PARK AVENUE SOUTH<br>ename1 on wood | 250.  | 25.             | 70   | ob   | Good; no<br>protection or<br>frame                  |
| 701-86  | James MASSEY       | TAURUS II acrylic on can. 35½" sq. x 3½" deep              | 375.  | 37.50           | 70   | ns   | Good; fdnps -<br>no stripping                       |
| 701-87  | Hans NAMUTH        | DOG photograph 1/50<br>14½ x 18½ (13½ x 16½)               | 375.  | 37X 50<br>17.50 | 65   | ns   | Good; alum fr                                       |
| 701-88  | Omar RAYO          | MY DOVE intaglio 6/20<br>17½ x 24¼                         | 200.  | 20.00           | 68   | 11   | Good; msf                                           |
| 701-89  | Omar RAYO          | MANHATTAN #2 ("hempptera") intaglio AP 304 x 224           | 225.  | 22.50           | 69   | 11   | Good; msf                                           |
| 701-90  | Linda VIVONA       | STUDY FOR PLANKTON watercolor 234 x 164 (22 x 15)          | 175.  | 17.50           | 70   | ul   | Good; fragile                                       |
| 701-91  | Robert DASH        | FIGURE WITH HAND acrylic/gesso                             | 400.  | 40.00           | 69   | lr   | Good; fdnps                                         |
|         |                    | 10 x 8 (+ ½" stripping)                                    |       |                 |      |      |                                                     |
|         |                    |                                                            | 1     | ,               |      |      |                                                     |