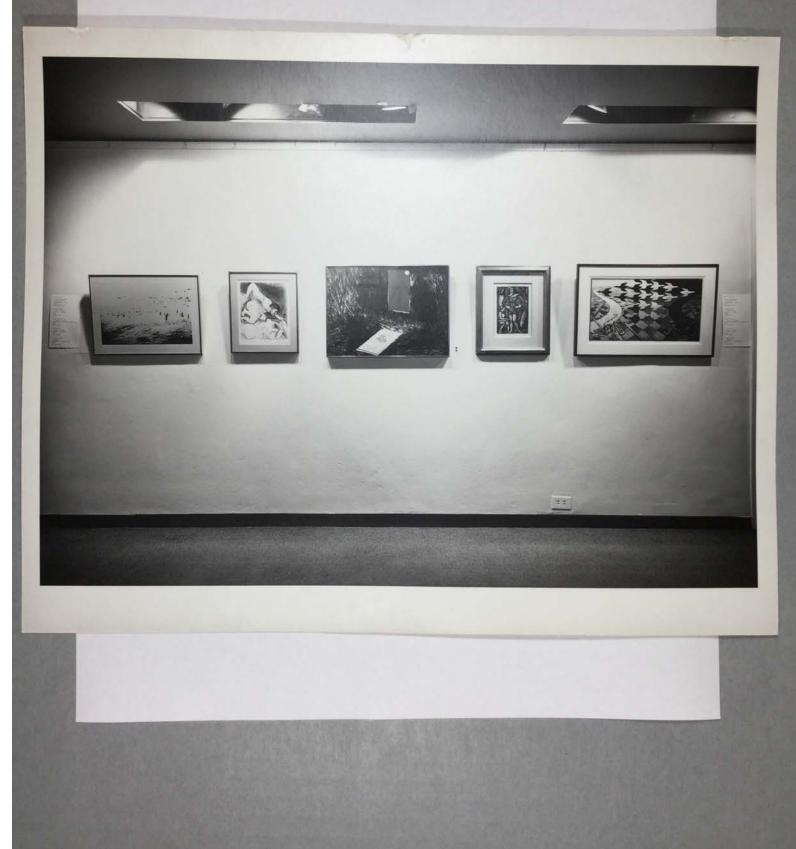

#### PRINTS FOR COLLECTORS

PRINTS FOR COLLECTORS, an exhibition-sale of 50 recent prints by 35 artists is on view in the Members' Penthouse at The Museum of Modern Art throughout the summer. Presented as an activity of the Museum's Art Lending Service, the exhibition was organized by Pierre Apraxine, Assistant Curator of Painting and Sculpture. For the duration of the show, the Members' Penthouse will be open to the public from 3 to 5:30 pm, Monday through Friday.

The prints on view encompass a variety of styles and techniques and include works of great 20th-century European masters such as Braque, Miro, Picasso, Rouault,Ernst and Giacometti, as well as rare prints from the German expressionist school by Schiele, Kirchner, Modersohn-Becher and Dix. The latest prints of Ruscha, Rosenquist, LeWitt and Marden are also shown with Albers, Rauschenberg, Johns, Farfield Porter and Warhol among the contemporary American artists represented.

The exhibition includes the optically rich and technically complex prints of M. C. Escher and works by Artschwager, Celmins, Feininger, Ferguson, Hamilton, Hockney, Holland, Loring, Meckseper, Mohlitz, Nauman, Nice, Ryman, Thiebaud and Yunkers.