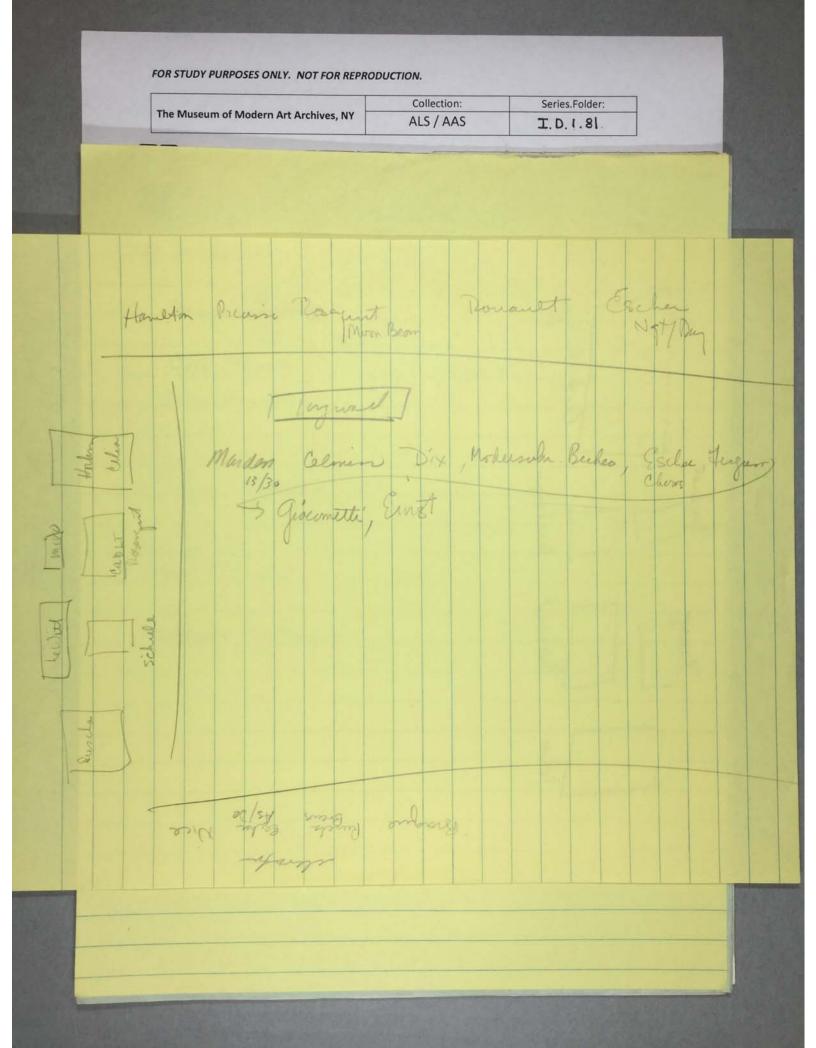

| The Museum of Made and a second       | Collection: | Series.Folder: |
|---------------------------------------|-------------|----------------|
| The Museum of Modern Art Archives, NY | ALS / AAS   | I.D. 1.81      |

- 2 -

8. MODERSOHN-BECKER, PAULA

"Blind Woman in Forest" \$ 1500.etching 5 1/4 x 7"

9. SCHIELE, EGON

"Kuemmernis" etching, 1914 14 x 9 3/4"

2800

LESS 10% ON ALL PRICES

Collection: Series.Folder: The Museum of Modern Art Archives, NY ALS / AAS I.D.1.81 ie the PRINTS FOR COLLECTORS 51 works 35 artiste Summer 1972 Dune 20 -Costelli py pre 12:00 6-15 4E.77 288-4820 John Weber 420 W. B'way 966-6115 Parusal - del. self B. alex p. up Ats 6-15 Hamilton - 1070 only in case 328 8 78th 588-205L of sale La Boetie quorks 10% why 1042 Madesm 535-4865 4 2 Rusha / 2 Holland Multiples St And 927 Modien 1-2 PA will puch up 249-3250 Scene Than o grents . Jusm M'Coy

in the Trustees Room

contributions for a gift may be made to operations and/or production

| Mardeh<br>meckseper<br>Miro | V |  |
|-----------------------------|---|--|
| Miro<br>Modersohn-Becher    |   |  |
| Moh litz                    |   |  |
| <br>nouman                  |   |  |
| Dice<br>Picono              |   |  |
| Portier                     |   |  |

albers artschwager Bracque Celmins Die M.C. Escher Holland tereguson Hereguson Meacometti Rauschenberg Rosenquis Pouauet Hockney marks leckseper Hamilton Hockney Halland m Uscha Raifsdaherg Riele Johns Ruscha Kirchner Thieband Schele Warhal LeWith funkers horing Marden meckseper Miro Modersohn-Becher Mohlitz nouman Dice Picóno Portier

The Junior Council of The Musseum of Mudarn Ar

PRINTS FOR COLLECTORS

An exhibition sponsored by the ART Landing Service 50 July 1 - September 15

Jose F Albers

Artschwagei Brecque Celmens Dix Escher Feininger Jerguson Giacometti Hamilton Hockney Halland Johns Kirchner Le Witt Joring

Marden Meckseper mira Modersohn Brcher mohitz Nauman nice Picarso Onter Pauscharherer Resenquist 2 ou and Ruscha Ryman Schiele Thebaud Warhal yenkers

|                                       | Collection: | Series.Folder: |
|---------------------------------------|-------------|----------------|
| The Museum of Modern Art Archives, NY | ALS / AAS   | I.D.1.81       |