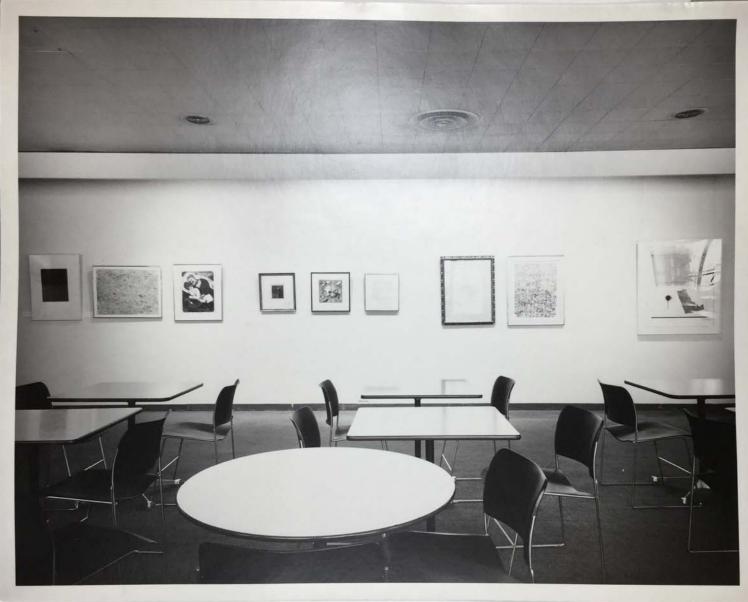

#### PRINTS FOR COLLECTORS

PRINTS FOR COLLECTORS, an exhibition-sale of 50 recent prints by 35 artists is on view in the Members' Penthouse at The Museum of Modern Art throughout the summer. Presented as an activity of the Museum's Art Lending Service, the exhibition was organized by Pierre Apraxine, Assistant Curator of Painting and Sculpture. For the duration of the show, the Members' Penthouse will be open to the public from 3 to 5:30 pm, Monday through Friday.

The prints on view encompass a variety of styles and techniques and include works of great 20th-century European masters such as Braque, Miro, Picasso, Rouault,Ernst and Giacometti, as well as rare prints from the German expressionist school by Schiele, Kirchner, Modersohn-Becher and Dix. The latest prints of Ruscha, Rosenquist, LeWitt and Marden are also shown with Albers, Rauschenberg, Johns, Farfield Porter and Warhol among the contemporary American artists represented.

The exhibition includes the optically rich and technically complex prints of M. C. Escher and works by Artschwager, Celmins, Feininger, Ferguson, Hamilton, Hockney, Holland, Loring, Meckseper, Mohlitz, Nauman, Nice, Ryman, Thiebaud and Yunkers.