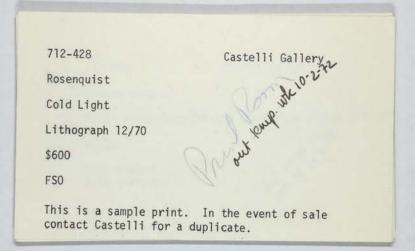

712-429 Castelli Gallery Rosenquist Moon Beam Mistaken News Litho 12/70 \$450 The ordered prin is sold to : ? 251 ESI 251 251 752-0626 FS0 this is a sample print. In the event of sale contact Castelli for a duplicate.

-4-

James ROSENQUIST

COLD LIGHT. Lithograph. Castelli. 600.

MOON BEAM MISTAKEN NEWS. Lithograph. Castelli. 450.

Georges ROUALT

UNTITLED. Lithograph. Stephen Mazoh. 1100.

Edward RUSCHA

BREWS. Silkscreen. Stephen Mazoh. 330.