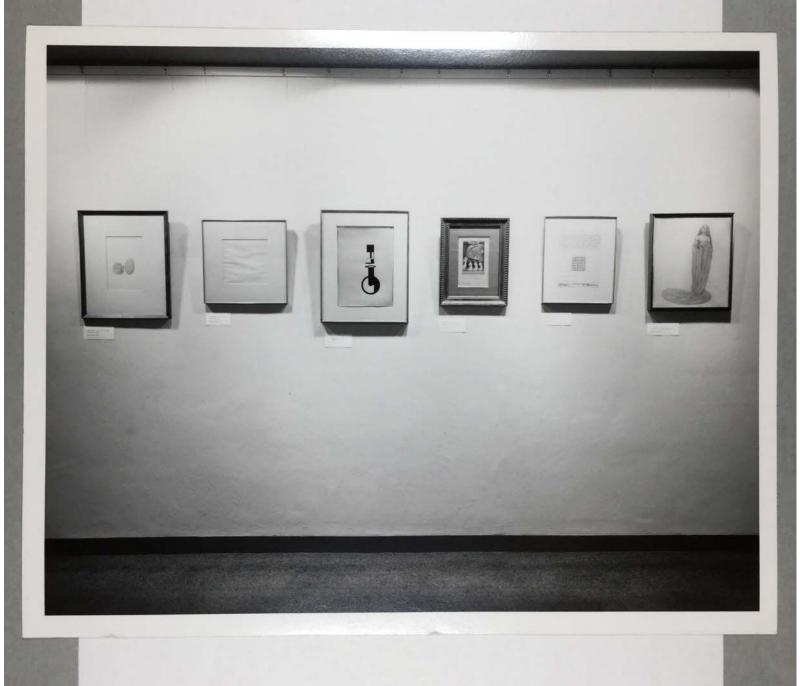

# The Museum of Modern Art

11 West 53 Street, New York, N.Y. 10019 Tel. 956-6100 Cable: Modernart

NO. 91 FOR RELEASE ON OR AFTER JULY 23, 1971

Kome: y la Gregoriana 3

SUMMER ART LENDING SERVICE SHOW AT MODERN

The Art Lending Service of The Museum of Modern Art is holding a summer show in the Museum Penthouse through September 15. The exhibition, directed by Pierre Apraxine, Consultant for the Art Advisory Service, includes more than seventy small works -- paintings, watercolors, drawings and prints -- by fifty-seven artists, from the nineteenth century to the present. All the works are for sale, with prices starting at forty dollars.

Though not assembled as a survey or meant to serve a didactic purpose, the exhibition encompasses a variety of aesthetics from symbolism to the conceptual movement.

Artists represented in the exhibition are: Andre, Bakst, Barry, Dore, Feininger, Flavin, Giacometti, Hesse, Johns, Kandinsky, Kline, Kubin, Kupka, Larionov, Martin, Matisse, Morris, Picabia, Pollock, Rockburne, Schlemmer, Schwitters and Twombly, among others.