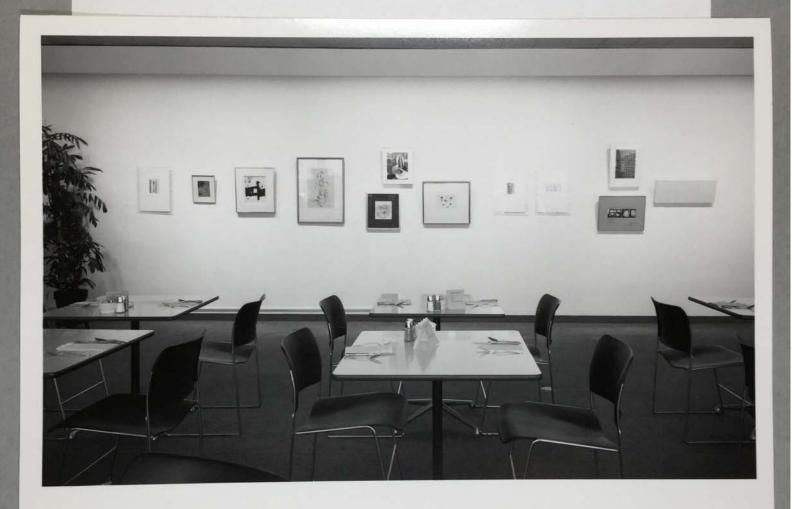

# The Museum of Modern Art

11 West 53 Street, New York, N.Y. 10019 Tel. 956-6100 Cable: Modernart

NO. 91 FOR RELEASE ON OR AFTER JULY 23, 1971

Kome: y la Gregoriana 3

SUMMER ART LENDING SERVICE SHOW AT MODERN

The Art Lending Service of The Museum of Modern Art is holding a summer show in the Museum Penthouse through September 15. The exhibition, directed by Pierre Apraxine, Consultant for the Art Advisory Service, includes more than seventy small works -- paintings, watercolors, drawings and prints -- by fifty-seven artists, from the nineteenth century to the present. All the works are for sale, with prices starting at forty dollars.

Though not assembled as a survey or meant to serve a didactic purpose, the exhibition encompasses a variety of aesthetics from symbolism to the conceptual movement.

Artists represented in the exhibition are: Andre, Bakst, Barry, Dore, Feininger, Flavin, Giacometti, Hesse, Johns, Kandinsky, Kline, Kubin, Kupka, Larionov, Martin, Matisse, Morris, Picabia, Pollock, Rockburne, Schlemmer, Schwitters and Twombly, among others.