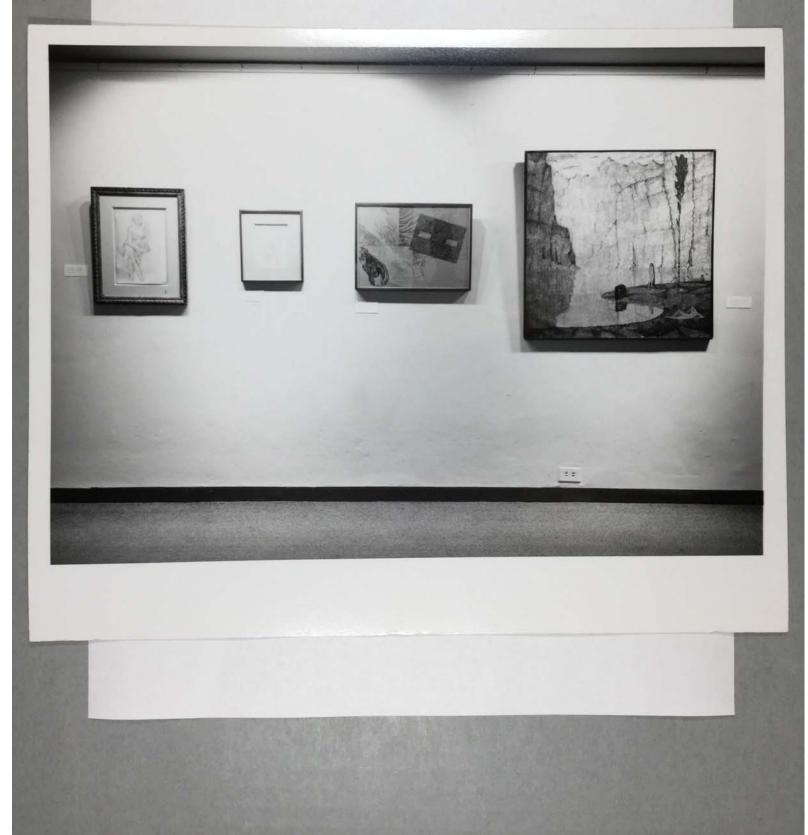

The Art Lending Service of The Museum of Modern Art is holding a summer show in the Museum Penthouse through September 15. The exhibition, directed by Pierre Apraxine, Consultant for the Art Advisory Service, includes more than seventy small works -- paintings, watercolors, drawings and prints -- by fifty-seven artists, from the nineteenth century to the present. All the works are for sale, with prices starting at forty dollars.

Though not assembled as a survey or meant to serve a didactic purpose, the exhibition encompasses a variety of aesthetics from symbolism to the conceptual movement.

Artists represented in the exhibition are: Andre, Bakst, Barry, Dore, Feininger, Flavin, Giacometti, Hesse, Johns, Kandinsky, Kline, Kubin, Kupka, Larionov, Martin, Matisse, Morris, Picabia, Pollock, Rockburne, Schlemmer, Schwitters and Twombly, among others.