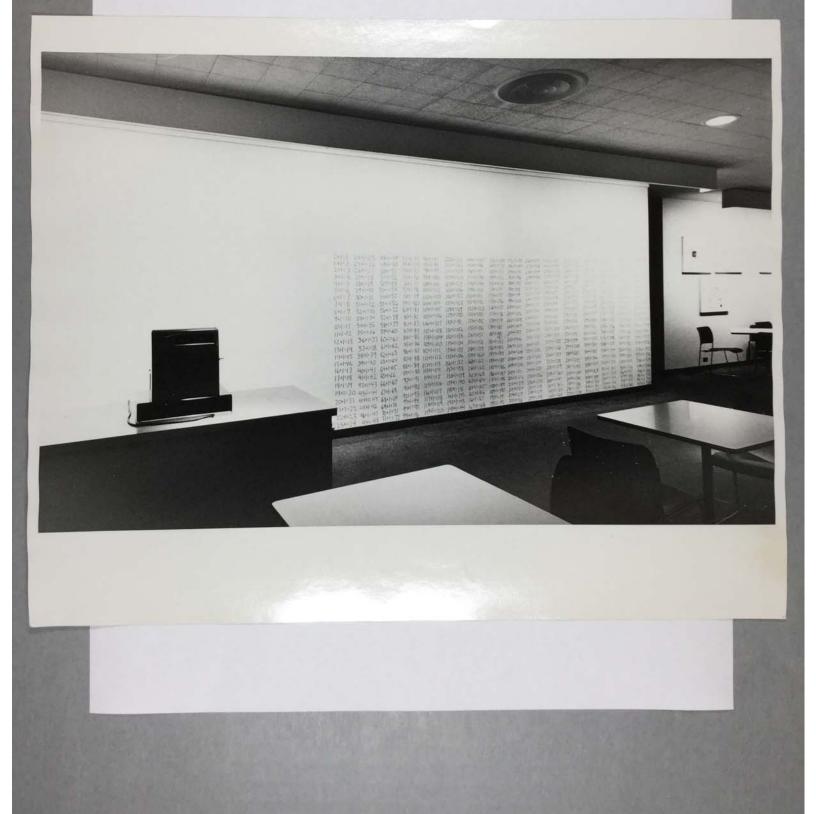

The Art Lending Service of The Museum of Modern Art is holding a summer show in the Museum Penthouse through September 15. The exhibition, directed by Pierre Apraxine, Consultant for the Art Advisory Service, includes more than seventy small works -- paintings, watercolors, drawings and prints -- by fifty-seven artists, from the nineteenth century to the present. All the works are for sale, with prices starting at forty dollars.

Though not assembled as a survey or meant to serve a didactic purpose, the exhibition encompasses a variety of aesthetics from symbolism to the conceptual movement.

Artists represented in the exhibition are: Andre, Bakst, Barry, Dore, Feininger, Flavin, Giacometti, Hesse, Johns, Kandinsky, Kline, Kubin, Kupka, Larionov, Martin, Matisse, Morris, Picabia, Pollock, Rockburne, Schlemmer, Schwitters and Twombly, among others.