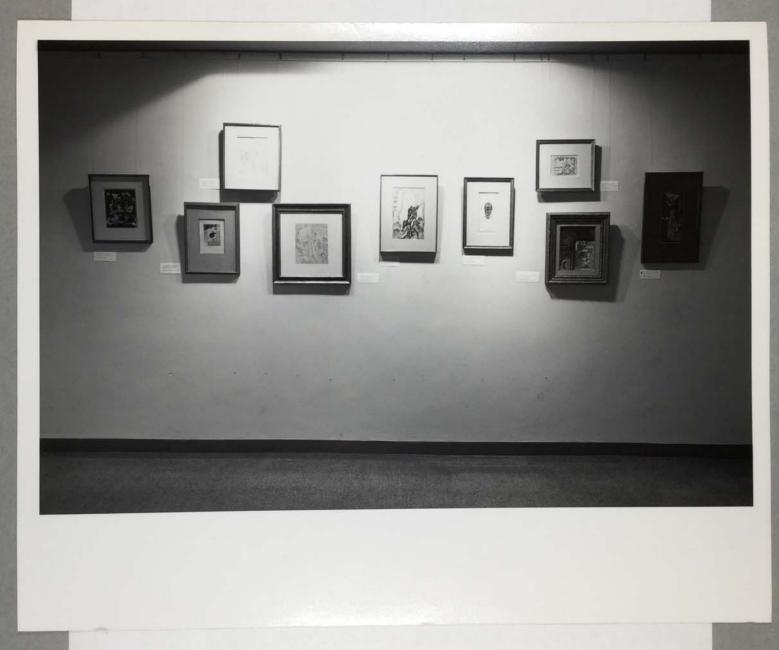

# The Museum of Modern Art

11 West 53 Street, New York, N.Y. 10019 Tel. 956-6100 Cable: Modernart

NO. 91 FOR RELEASE ON OR AFTER JULY 23, 1971

Kome: y la Gregoriana 3

SUMMER ART LENDING SERVICE SHOW AT MODERN

The Art Lending Service of The Museum of Modern Art is holding a summer show in the Museum Penthouse through September 15. The exhibition, directed by Pierre Apraxine, Consultant for the Art Advisory Service, includes more than seventy small works -- paintings, watercolors, drawings and prints -- by fifty-seven artists, from the nineteenth century to the present. All the works are for sale, with prices starting at forty dollars.

Though not assembled as a survey or meant to serve a didactic purpose, the exhibition encompasses a variety of aesthetics from symbolism to the conceptual movement.

Artists represented in the exhibition are: Andre, Bakst, Barry, Dore, Feininger, Flavin, Giacometti, Hesse, Johns, Kandinsky, Kline, Kubin, Kupka, Larionov, Martin, Matisse, Morris, Picabia, Pollock, Rockburne, Schlemmer, Schwitters and Twombly, among others.