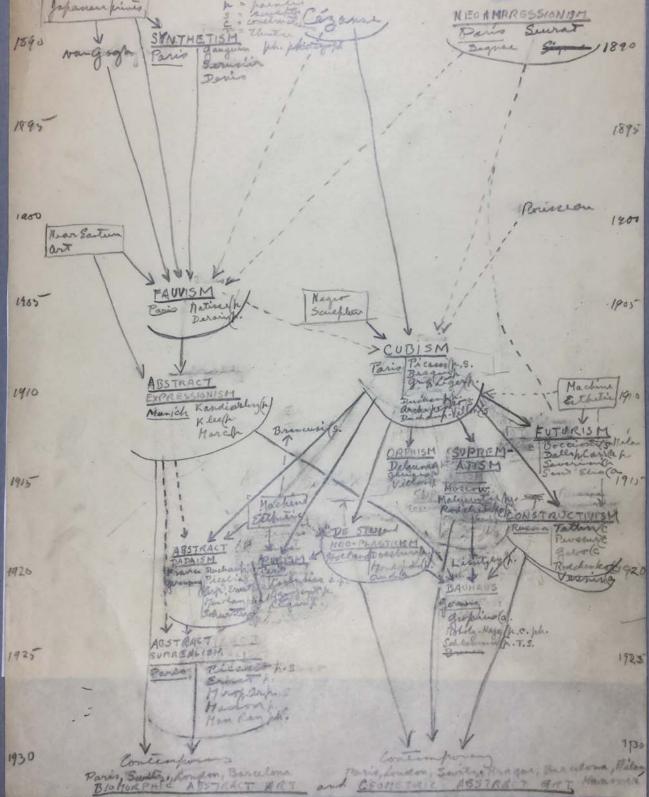

Fauriem (Frinch of farming from france = wild beart ) at the Salon d'autonne Ter 11905 Maline, Romanet, Dersin, Vlamin de, Manquin, Jean Pary, Marques is hibited Together. In the same room with their vislent canvages was a small The sculpter Harque had a baby in the manner of Donatello donis Vauxa pa in exhibited a small figure don's Vanxalles, the entire, in or interior the rounds was heard "A raclaim " Donatello an milien les Jauves!" (Donatilles in The most of the wild wants " Fauvisme te come to name of The moviment. Faurin was not a deliberate ma honog of deliberate ing of uploine tanfully organiz Aploin; at and in claborat hopen; its address and and gertain commen - the 1 hunter and "Furvian distant the tyrang (z. 15.) wind Matical. divisionin

Machinism

& grand to me Divert fingering the machine or machine - authetic upon art, espicially obtains and Hovements Afritas : Futurism, cubism (Duchamp, Delaunay, Liger,), From Constructivia, Compressionian, Delaism, Purism